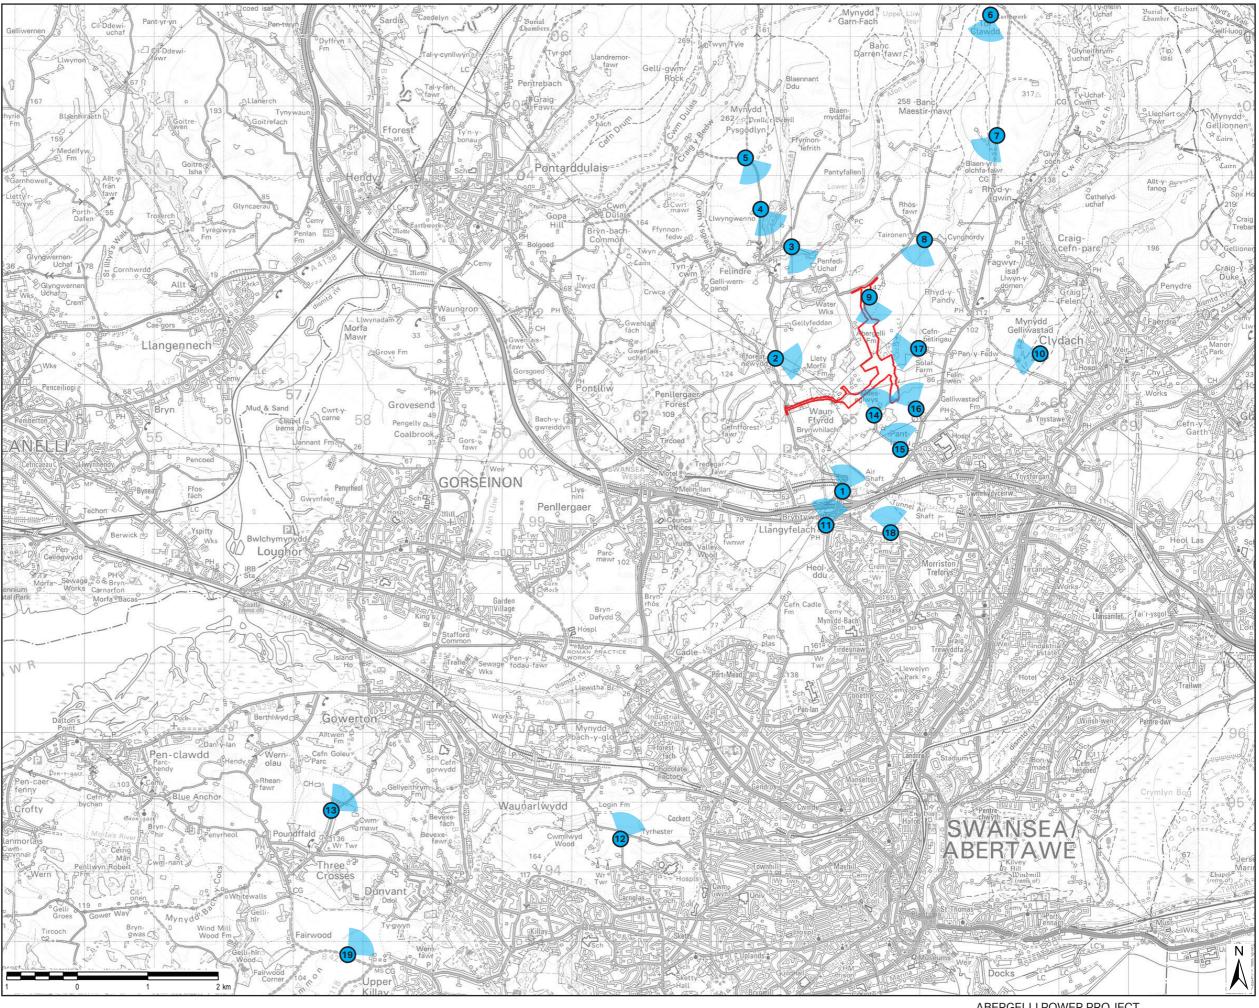

## LEGEND:

Viewpoints

Project Site Boundary

| No. | Name / Description                                   |  |  |
|-----|------------------------------------------------------|--|--|
| 1   | North side of J64 of M4, on<br>B4489                 |  |  |
| 2   | Fforest-newydd                                       |  |  |
| 3   | Gower Way, Felindre                                  |  |  |
| 4   | Llwyngwenno, Heol Glyn-Dyfal                         |  |  |
| 5   | Mynydd Pysgodlyn                                     |  |  |
| 6   | Tor Clawdd, adjacent to Ring<br>Cairn                |  |  |
| 7   | Tor Clawdd, southern end                             |  |  |
| 8   | Rhyd-y-pandy road near<br>Cynghordy                  |  |  |
| 9   | Public Right of Way, north of<br>Aber-gelli fach     |  |  |
| 10  | Trig point, Mynydd Gelliwastad                       |  |  |
| 11  | Llangyfelach Churchyard                              |  |  |
| 12  | Carnglas                                             |  |  |
| 13  | Three Crosses                                        |  |  |
| 14  | Public Right of Way near Maes-<br>eglwys Farm        |  |  |
| 15  | Public Right of Way and minor road                   |  |  |
| 16  | Dorglwyd                                             |  |  |
| 17  | Cefn Betingau Farm                                   |  |  |
| 18  | Footpath on the north side of the A48 Clasemont Road |  |  |
| 19  | Fairwood Common on the boundary of the Gower AONB    |  |  |

ABERGELLI POWER PROJECT

VIEWPOINT LOCATION PLAN

Sheet: 1 of 1