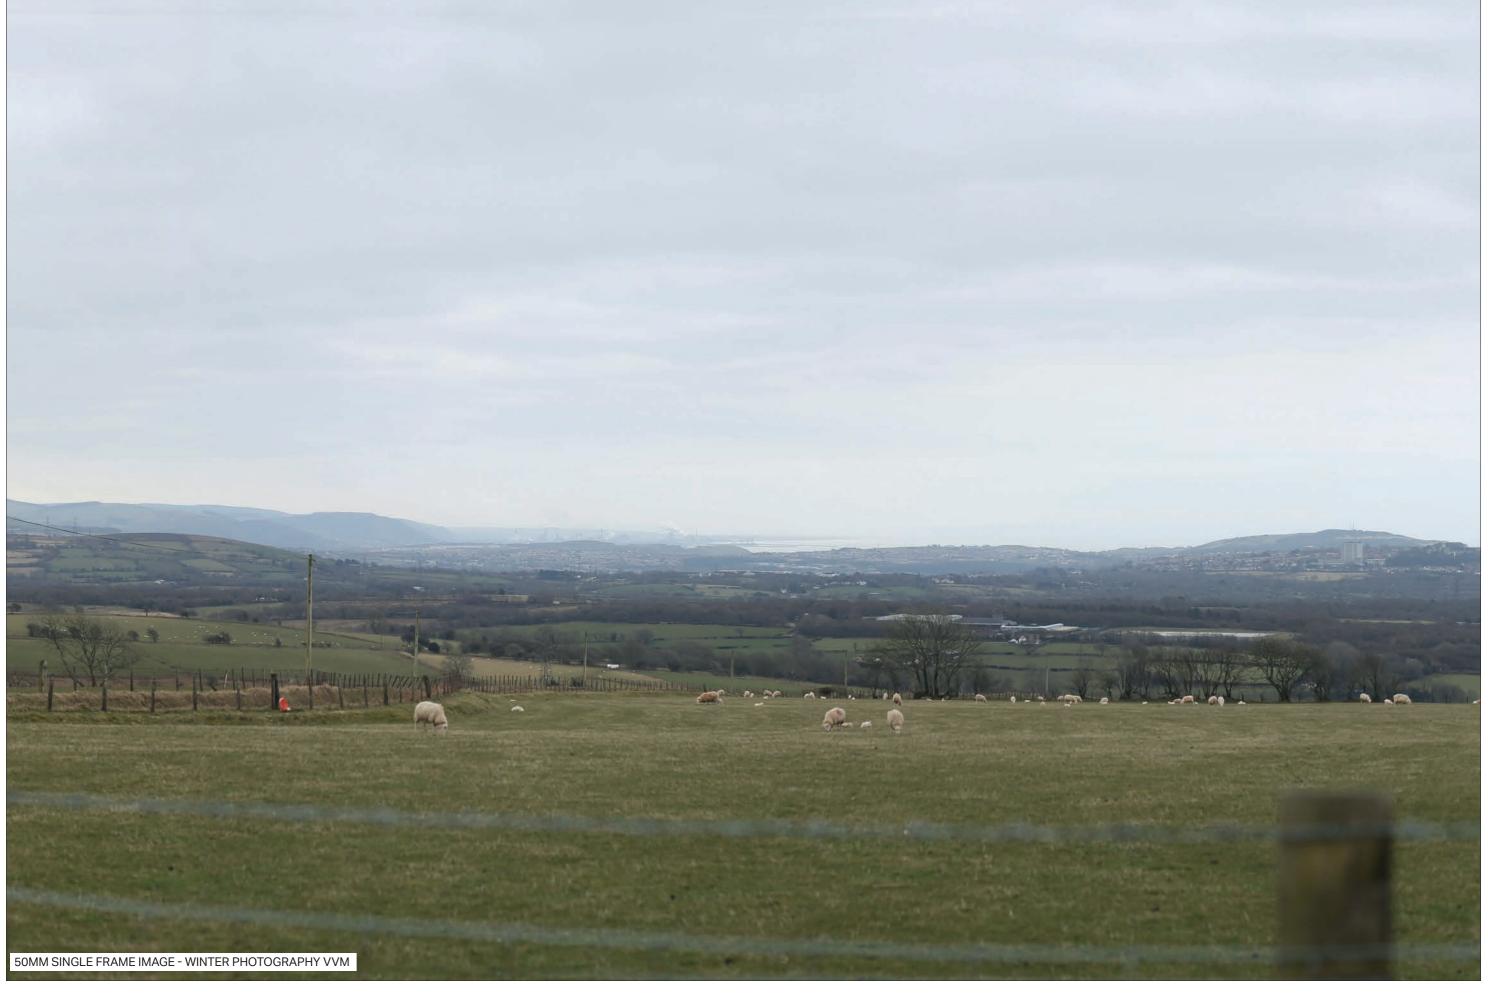

ABERGELLI POWER PROJECT

VIEWPOINT 1: North side of J64 of M4, on B4489

Sheet: 1 of 6

**EXISTING VIEW - WINTER** 

Camera: Lens: Horizontal Field of View: Distance to Stack: Canon EOS 5D Mk2 50 mm (Canon EF 50 mm f/1.8) 90° 1.95km Date/Time 22.03.18 09:11 Paper Size A3 **Note**: Images to be viewed at a comfortable arm's length.