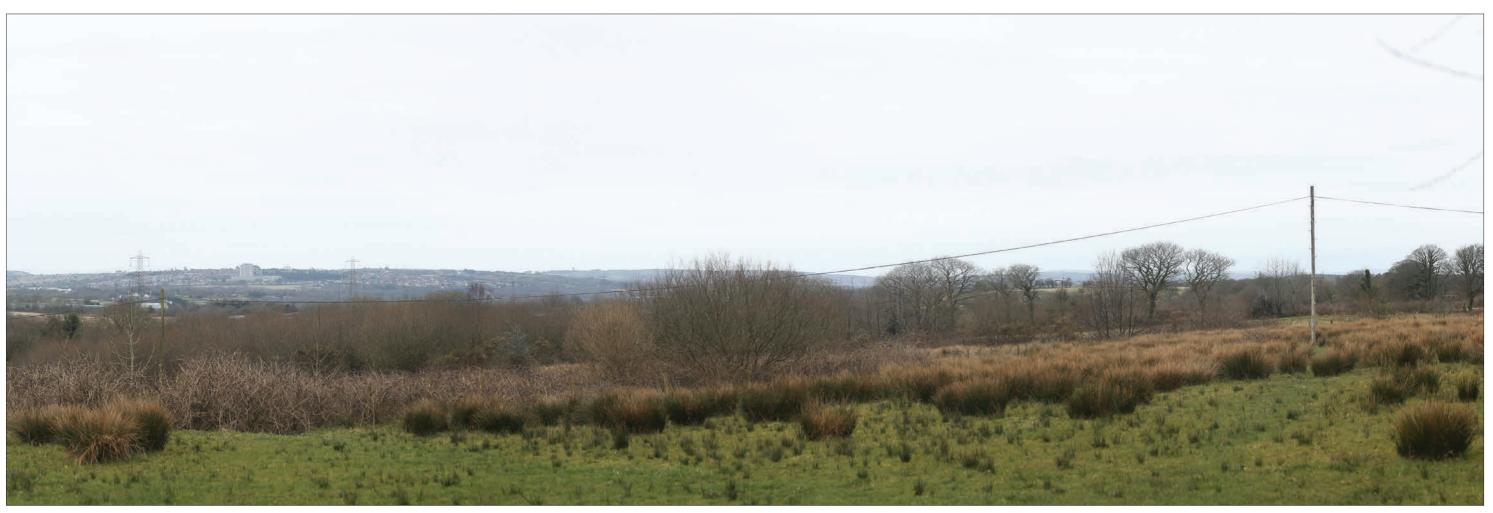

ABERGELLI POWER PROJECT

VIEWPOINT 1: North side of J64 of M4, on B4489

Sheet: 1 of 6

**EXISTING VIEW - WINTER** 

Camera: Lens: Horizontal Field of View: Distance to Stack: Canon EOS 5D Mk2 50 mm (Canon EF 50 mm f/1.8) 90° 1.95km Date/Time 22.03.18 09:11 Paper Size A3 **Note**: Images to be viewed at a comfortable arm's length.

ABERGELLI POWER PROJECT

VIEWPOINT 1: North side of J64 of M4, on B4489

Sheet: 2 of 6

**AECOM** 

Camera: Lens: Horizontal Field of View: Distance to Stack: Canon EOS 5D Mk2 50 mm (Canon EF 50 mm f/1.8) 90° 1.95km Date/Time 22.03.18 09:11 Paper Size A3 **Note**: Images to be viewed at a comfortable arm's length.