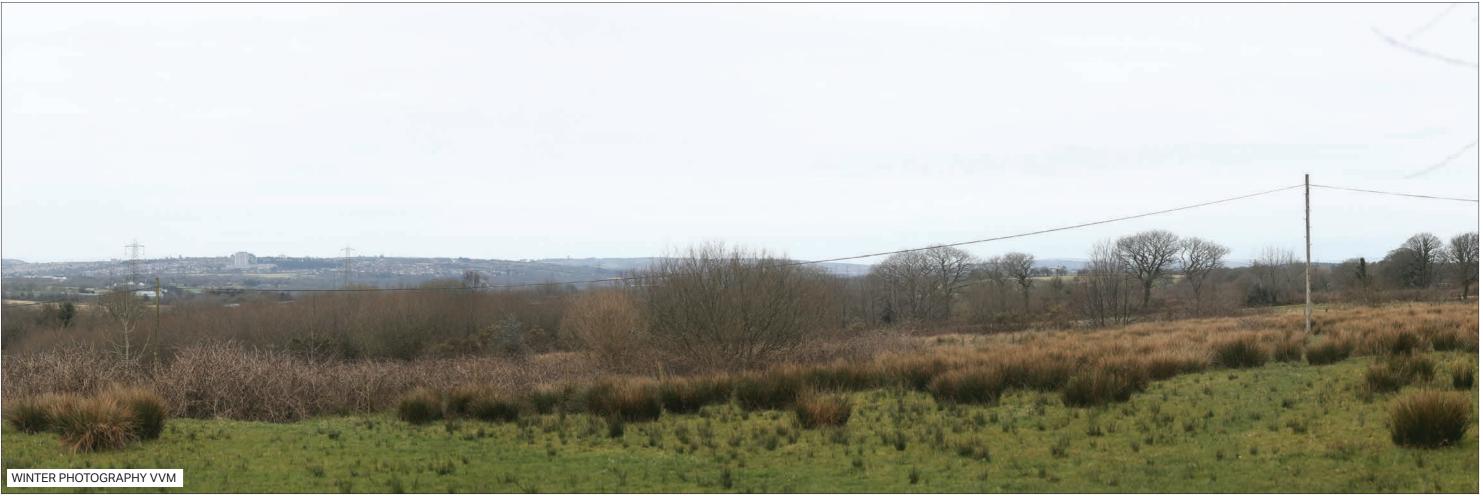

ABERGELLI POWER PROJECT

VIEWPOINT 1: North side of J64 of M4, on B4489

Sheet: 4 of 6

EXISTING VIEW - SUMMER

Camera: Lens: Horizontal Field of View: Distance to Stack: Canon EOS 5D Mk2 50 mm (Canon EF 50 mm f/1.8) 90° 1.95km Date/Time 25.08.17 08:29 Paper Size A3 **Note**: Images to be viewed at a comfortable arm's length.

ABERGELLI POWER PROJECT

VIEWPOINT 1: North side of J64 of M4, on B4489

Sheet: 5 of 6

Canon EOS 5D Mk2 50 mm (Canon EF 50 mm f/1.8) 90° 1.95km Date/Time 25.08.17 08:29 Paper Size A3 **Note**: Images to be viewed at a comfortable arm's length.