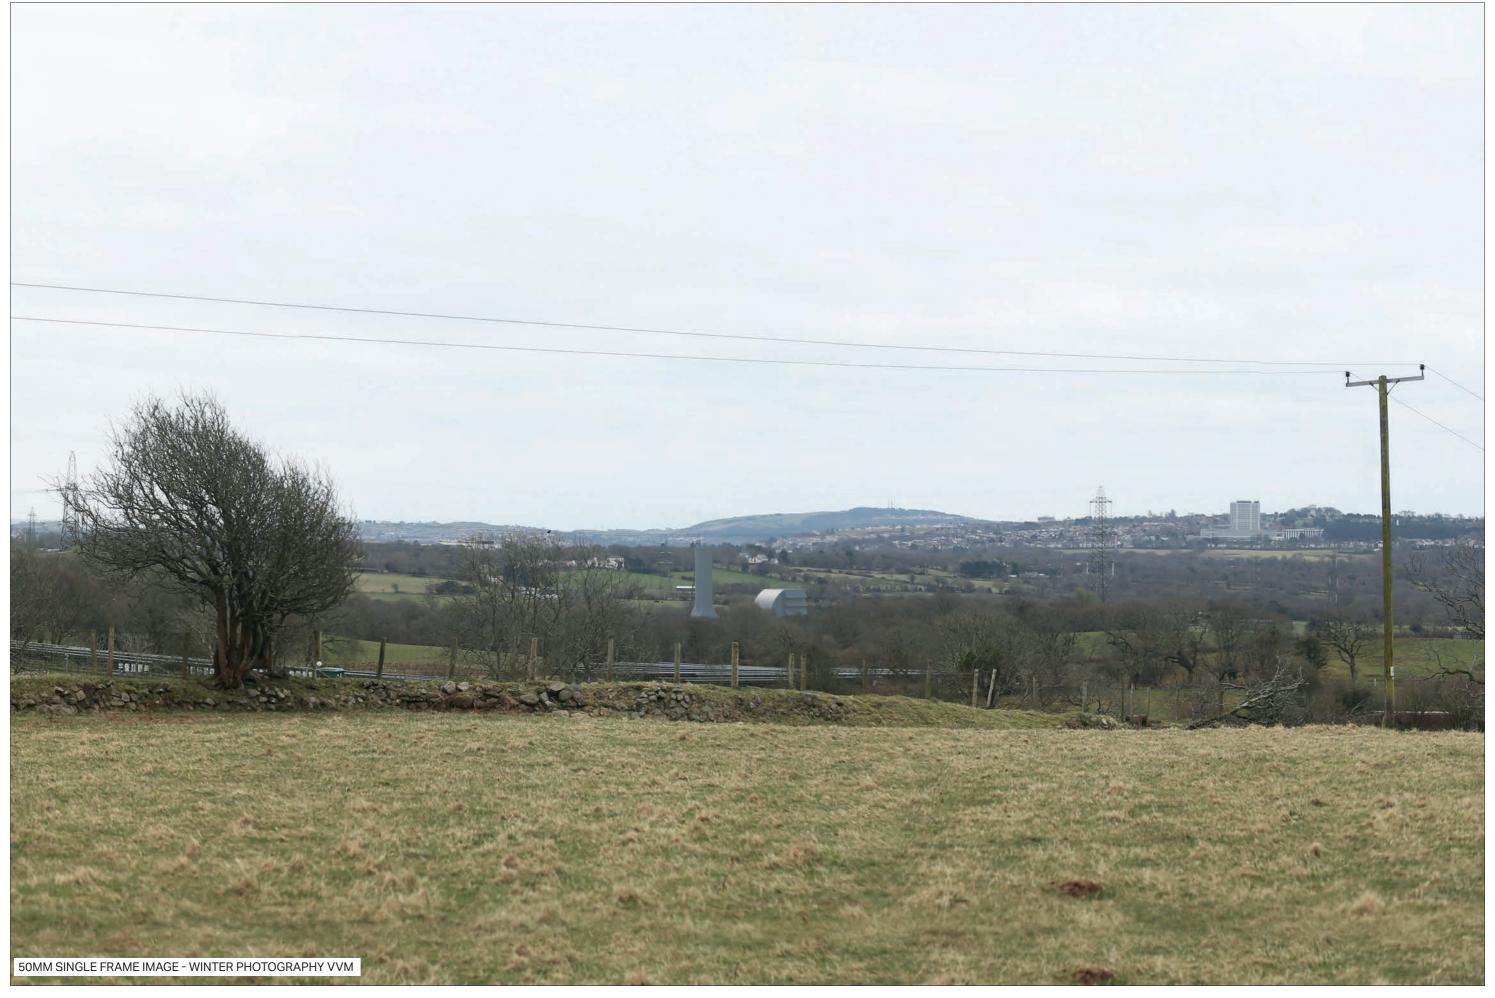

ABERGELLI POWER PROJECT

VIEWPOINT 1: North side of J64 of M4, on B4489

Sheet: 1 of 6

**EXISTING VIEW - WINTER** 

Camera: Lens: Horizontal Field of View: Distance to Stack: Canon EOS 5D Mk2 50 mm (Canon EF 50 mm f/1.8) 90° 1.95km Date/Time 22.03.18 09:11 Paper Size A3 **Note**: Images to be viewed at a comfortable arm's length.