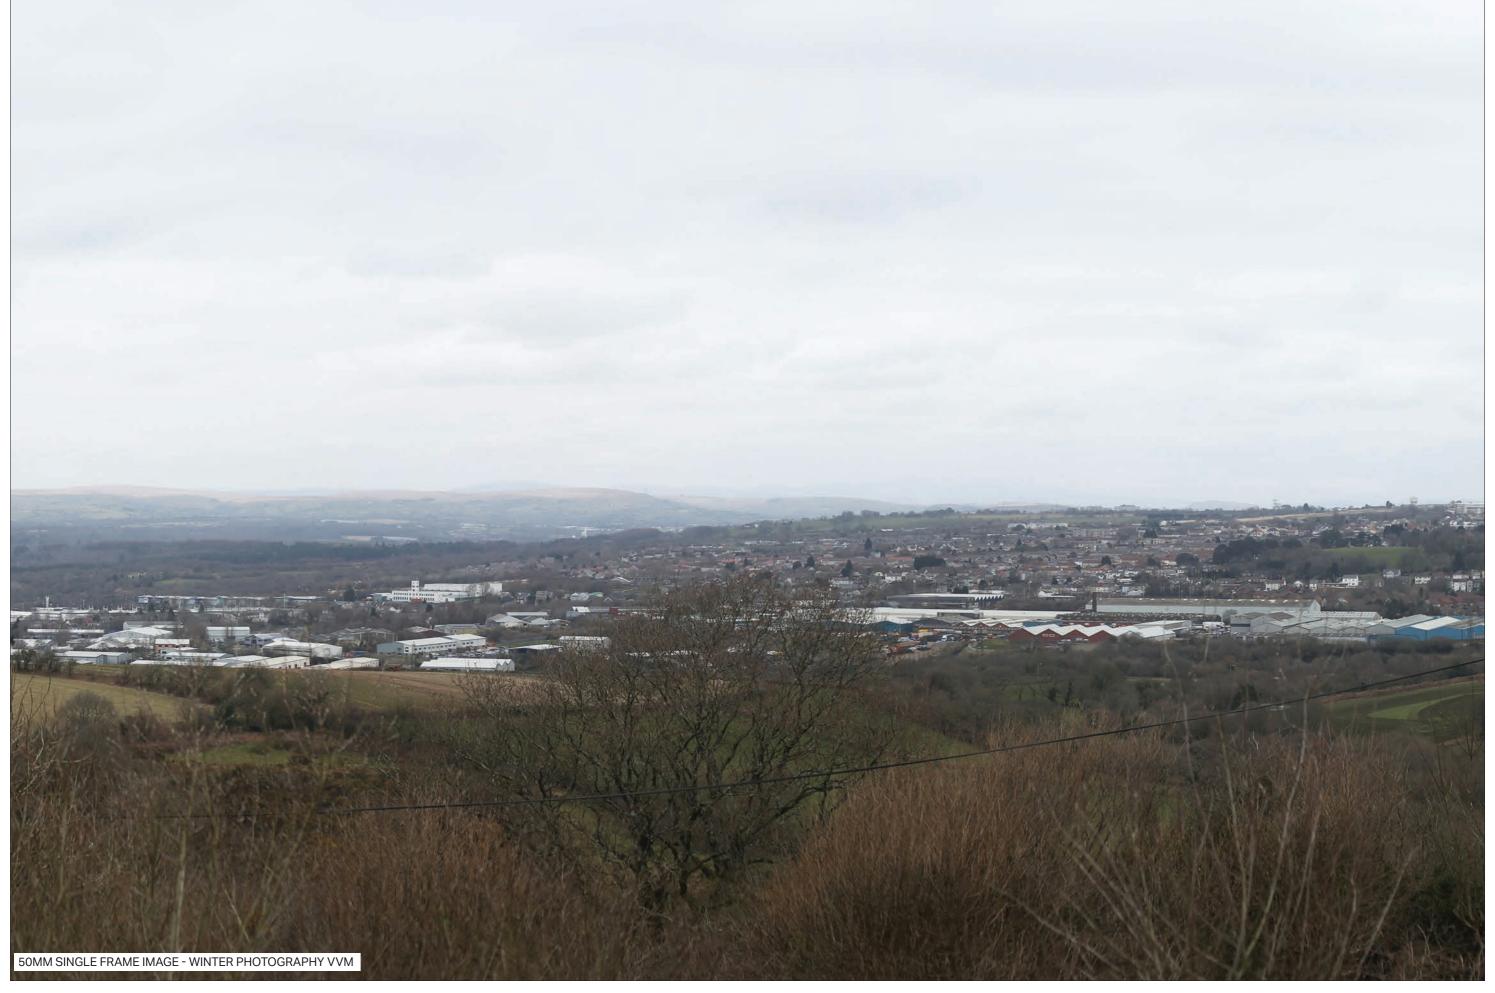

ABERGELLI POWER PROJECT

VIEWPOINT 1: North side of J64 of M4, on B4489

Sheet: 1 of 6

**EXISTING VIEW - WINTER** 

Camera: Lens: Horizontal Field of View: Distance to Stack: Canon EOS 5D Mk2 50 mm (Canon EF 50 mm f/1.8) 90° 1.95km Date/Time 22.03.18 09:11 Paper Size A3 **Note**: Images to be viewed at a comfortable arm's length.

ABERGELLI POWER PROJECT

VIEWPOINT 1: North side of J64 of M4, on B4489

Sheet: 2 of 6

**AECOM** 

Camera: Lens: Horizontal Field of View: Distance to Stack: Canon EOS 5D Mk2 50 mm (Canon EF 50 mm f/1.8) 90° 1.95km Date/Time 22.03.18 09:11 Paper Size A3 **Note**: Images to be viewed at a comfortable arm's length.