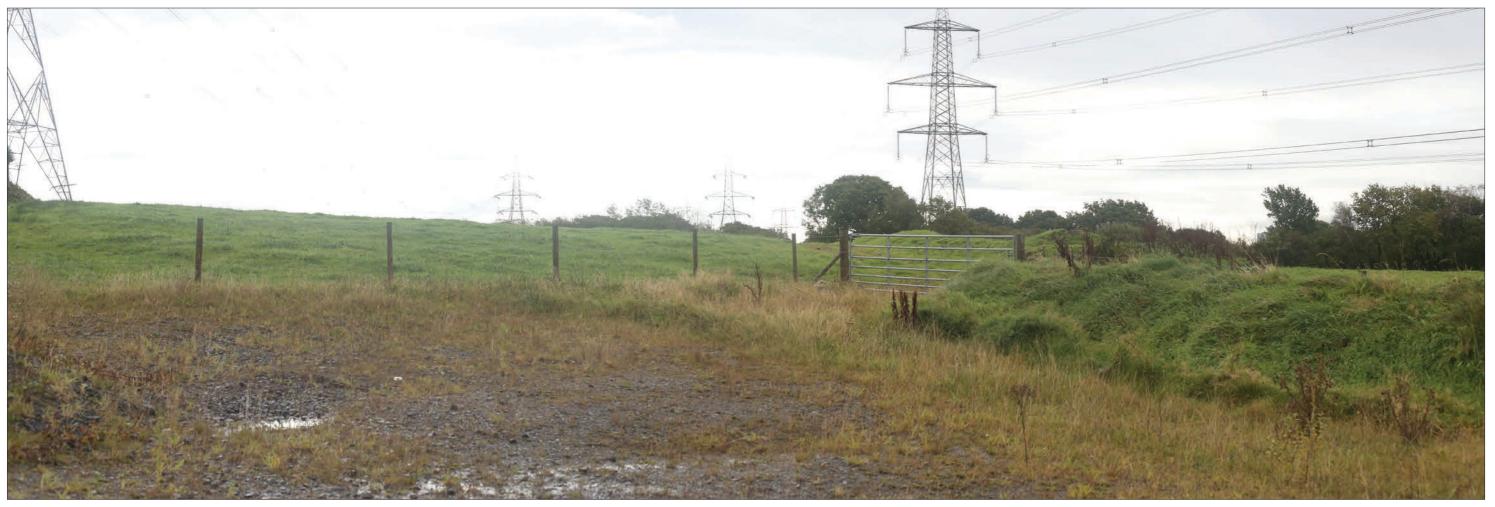

ABERGELLI POWER PROJECT

VIEWPOINT 1: North side of J64 of M4, on B4489

Sheet: 4 of 6

EXISTING VIEW - SUMMER

Camera: Lens: Horizontal Field of View: Distance to Stack: Canon EOS 5D Mk2 50 mm (Canon EF 50 mm f/1.8) 90° 1.95km Date/Time 25.08.17 08:29 Paper Size A3 **Note**: Images to be viewed at a comfortable arm's length.

ABERGELLI POWER PROJECT

VIEWPOINT 1: North side of J64 of M4, on B4489

Sheet: 5 of 6

Canon EOS 5D Mk2 50 mm (Canon EF 50 mm f/1.8) 90° 1.95km Date/Time 25.08.17 08:29 Paper Size A3 **Note**: Images to be viewed at a comfortable arm's length.