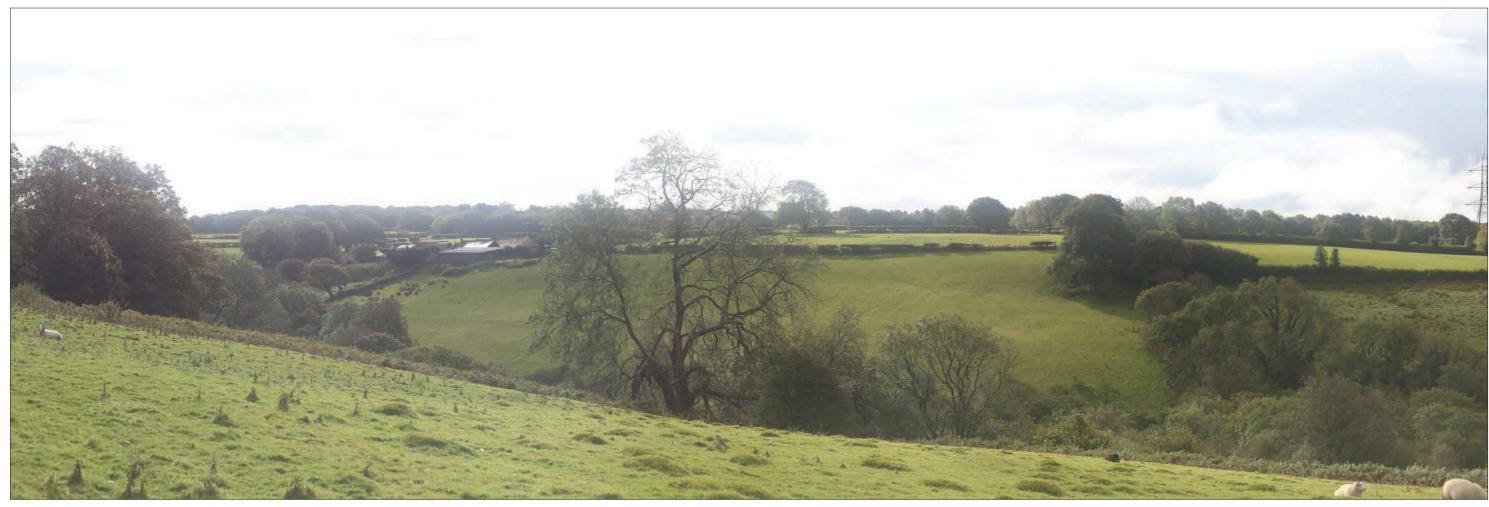

ABERGELLI POWER PROJECT

VIEWPOINT 1: North side of J64 of M4, on B4489

Sheet: 4 of 6

EXISTING VIEW - SUMMER

Camera: Lens: Horizontal Field of View: Distance to Stack: Canon EOS 5D Mk2 50 mm (Canon EF 50 mm f/1.8) 90° 1.95km Date/Time 25.08.17 08:29 Paper Size A3 **Note**: Images to be viewed at a comfortable arm's length.