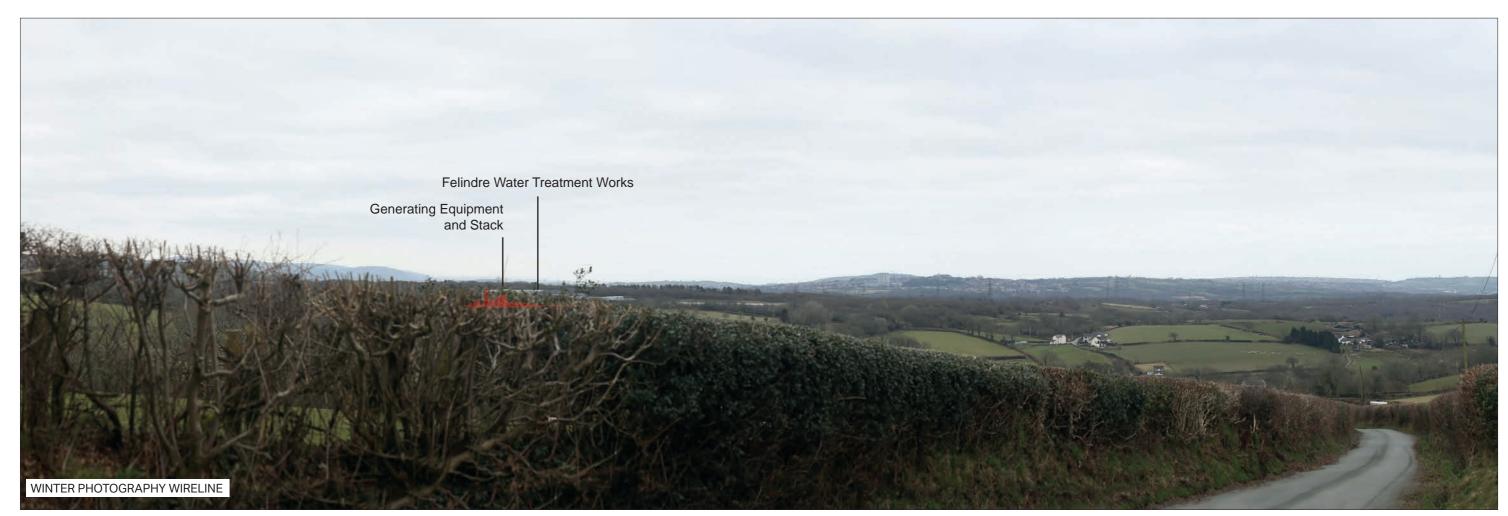

ABERGELLI POWER PROJECT

VIEWPOINT 1: North side of J64 of M4, on B4489

Sheet: 2 of 6

**AECOM** 

Camera: Lens: Horizontal Field of View: Distance to Stack: Canon EOS 5D Mk2 50 mm (Canon EF 50 mm f/1.8) 90° 1.95km Date/Time 22.03.18 09:11 Paper Size A3 **Note**: Images to be viewed at a comfortable arm's length.