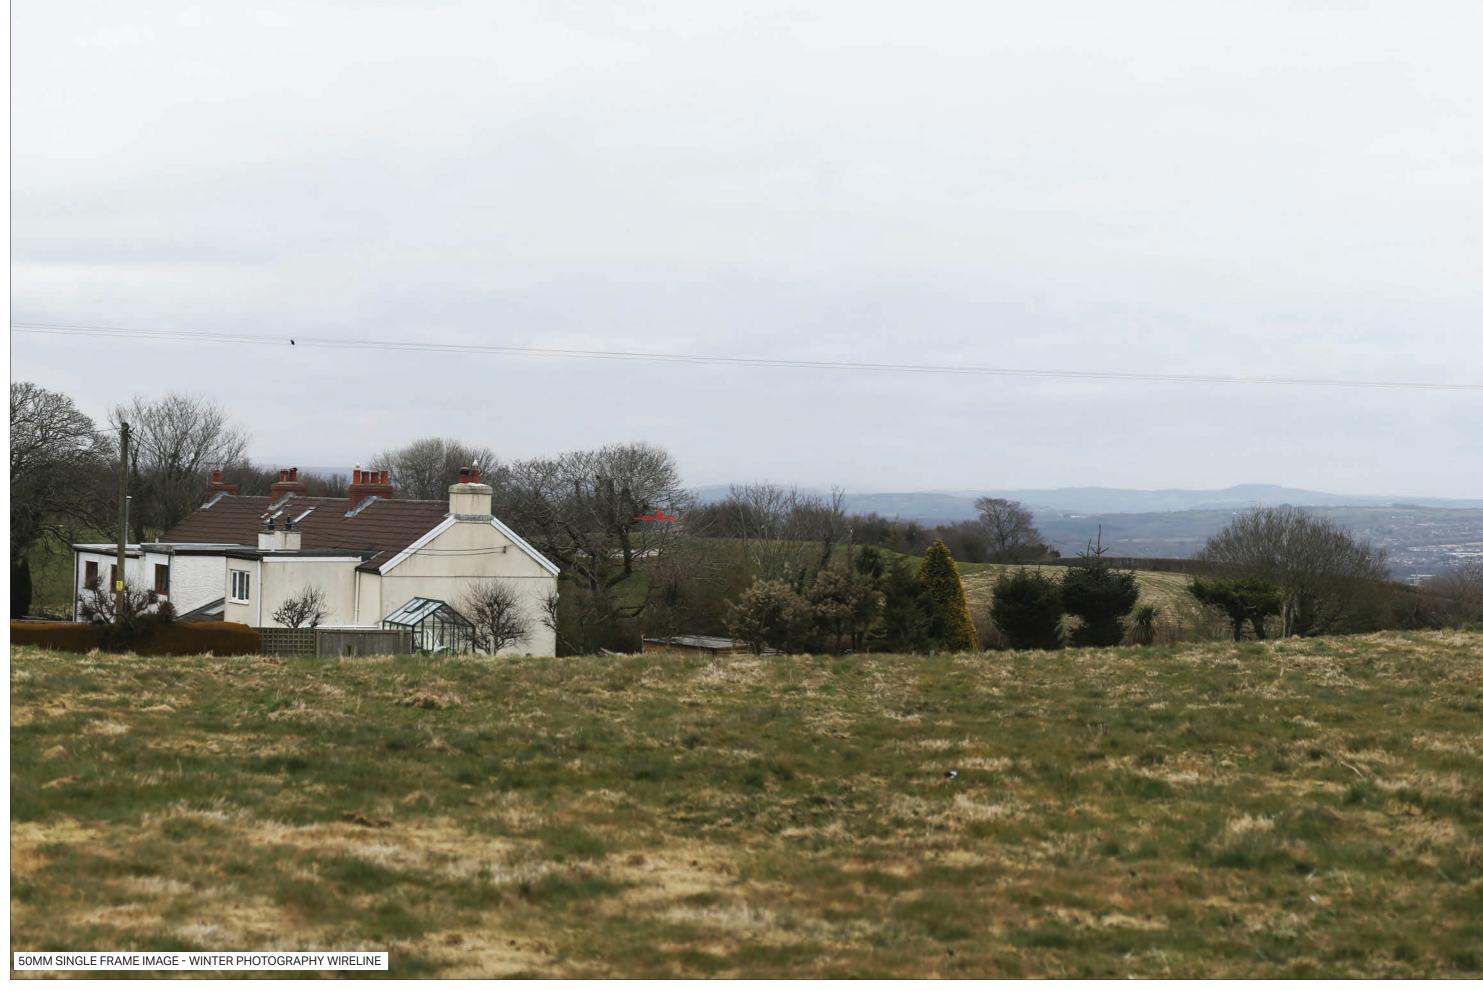

ABERGELLI POWER PROJECT

VIEWPOINT 1: North side of J64 of M4, on B4489

Sheet: 1 of 6

**EXISTING VIEW - WINTER** 

Camera: Lens: Horizontal Field of View: Distance to Stack: Canon EOS 5D Mk2 50 mm (Canon EF 50 mm f/1.8) 90° 1.95km Date/Time 22.03.18 09:11 Paper Size A3 **Note**: Images to be viewed at a comfortable arm's length.