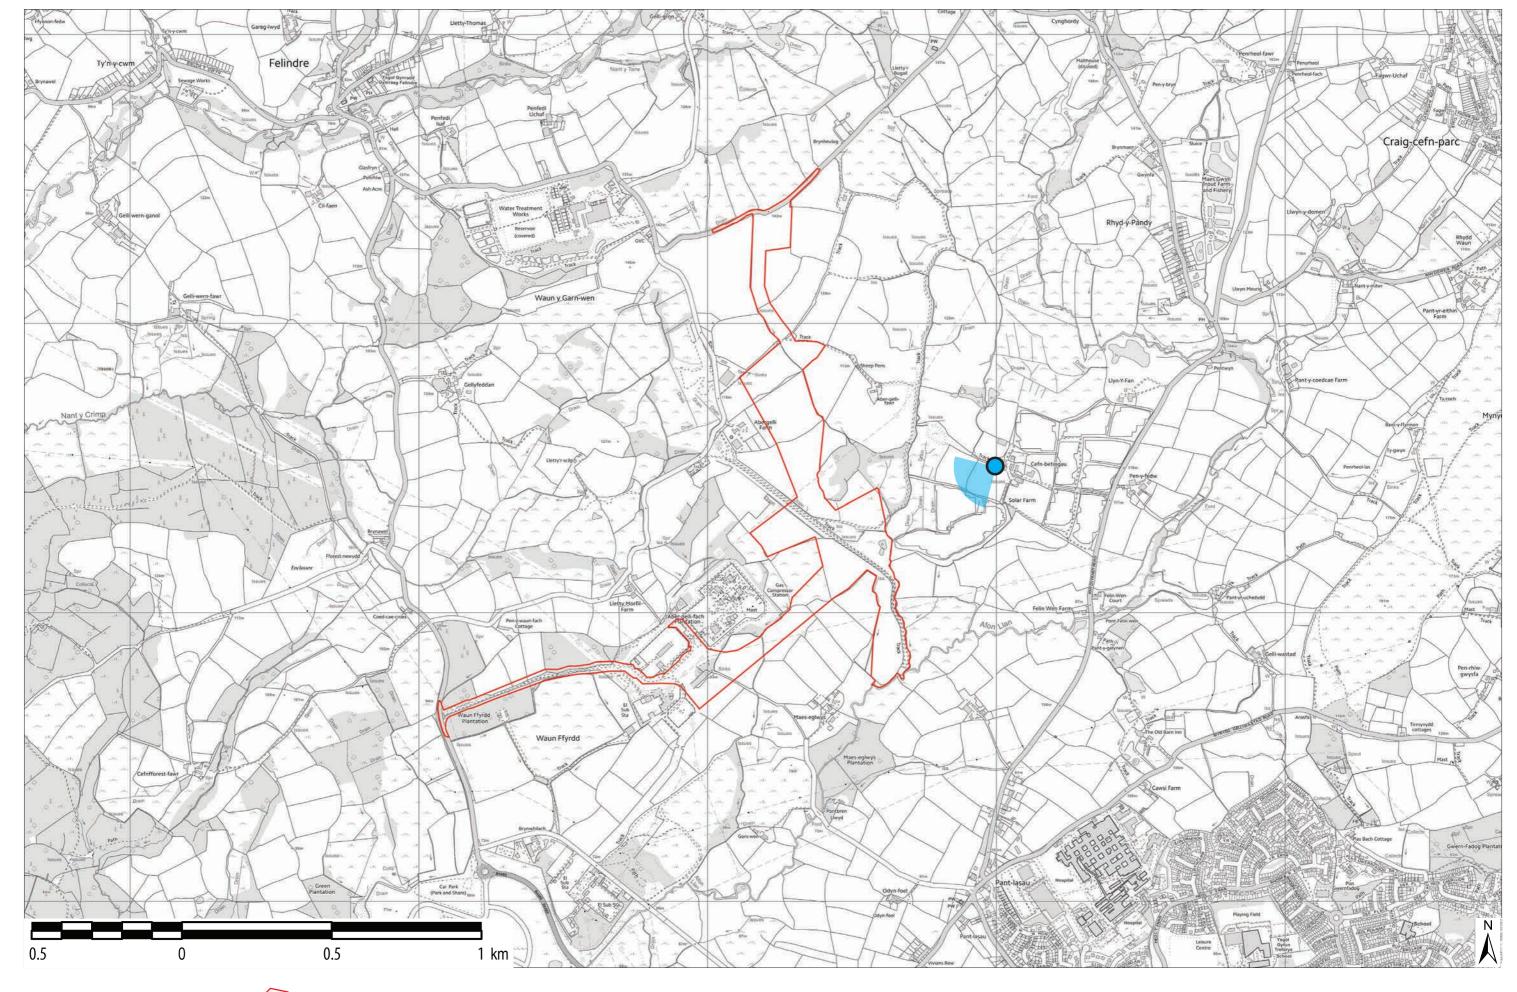

Sheet: 1 of 6

EXISTING VIEW - WINTER

Camera: Lens: Horizontal Field of View: Distance to Stack: Canon EOS 5D Mk2 50 mm (Canon EF 50 mm f/1.8) 90° 0.96km Date/Time 22.03.18 11:10 Paper Size A3 **Note**: Images to be viewed at a comfortable arm's length.

ABERGELLI POWER PROJECT

VIEWPOINT 9: Public Right of Way, north of Aber-gelli fach

Sheet: 2 of 6

Canon EOS 5D Mk2 50 mm (Canon EF 50 mm f/1.8) 90° 0.96km

Date/Time 22.03.18 11:10 Paper Size A3 **Note**: Images to be viewed at a comfortable arm's length.

ABERGELLI POWER PROJECT
VIEWPOINT 9: Public Right of Way, north of Aber-gelli fach

Sheet: 3 of 6

Canon EOS 5D Mk2 50 mm (Canon EF 50 mm f/1.8) 39.6° 0.96km

Date/Time 22.03.18 11:10 Paper Size A3

**Note**: Images to be viewed at a comfortable arm's length.