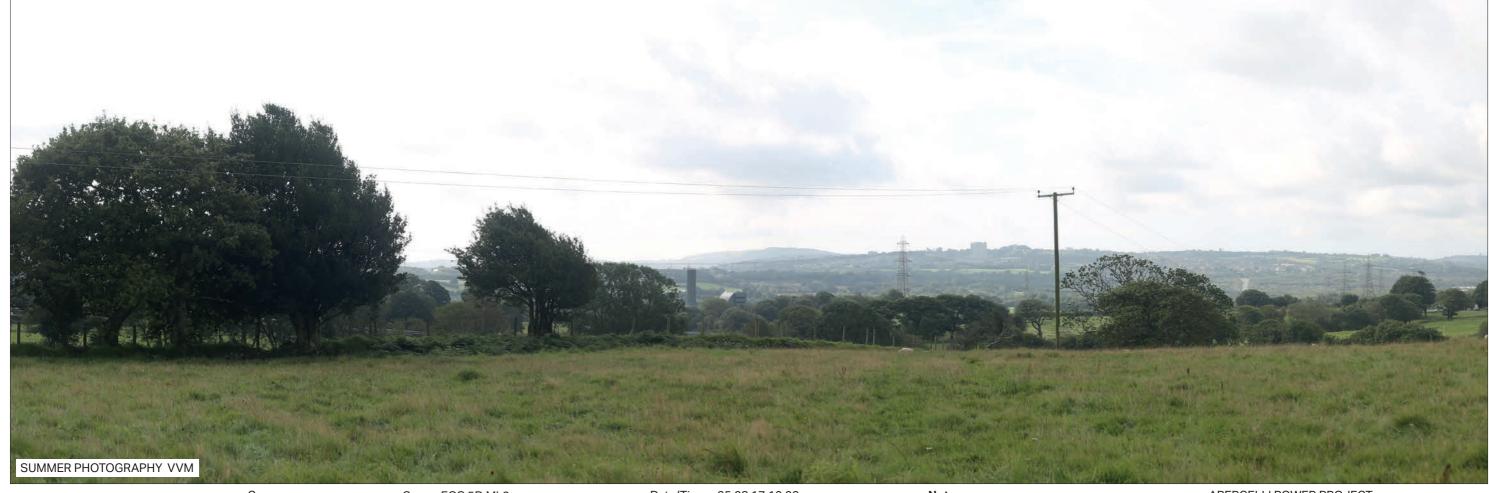

ABERGELLI POWER PROJECT

VIEWPOINT 1: North side of J64 of M4, on B4489

Sheet: 5 of 6

Canon EOS 5D Mk2 50 mm (Canon EF 50 mm f/1.8) 90° 1.95km Date/Time 25.08.17 08:29 Paper Size A3 **Note**: Images to be viewed at a comfortable arm's length.