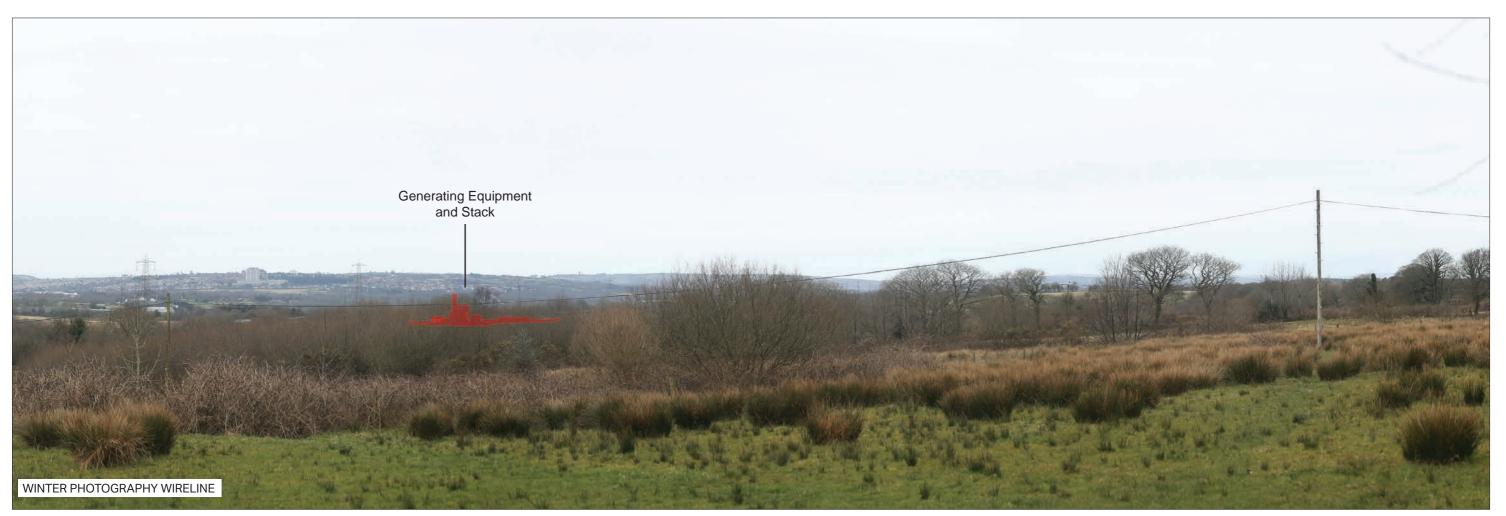

ABERGELLI POWER PROJECT
VIEWPOINT 1: North side of J64 of M4, on B4489

Sheet: 3 of 6

Canon EOS 5D Mk2 50 mm (Canon EF 50 mm f/1.8) 39.6° 1.95km

Date/Time 22.03.18 09:11 Paper Size A3 **Note**: Images to be viewed at a comfortable arm's length.