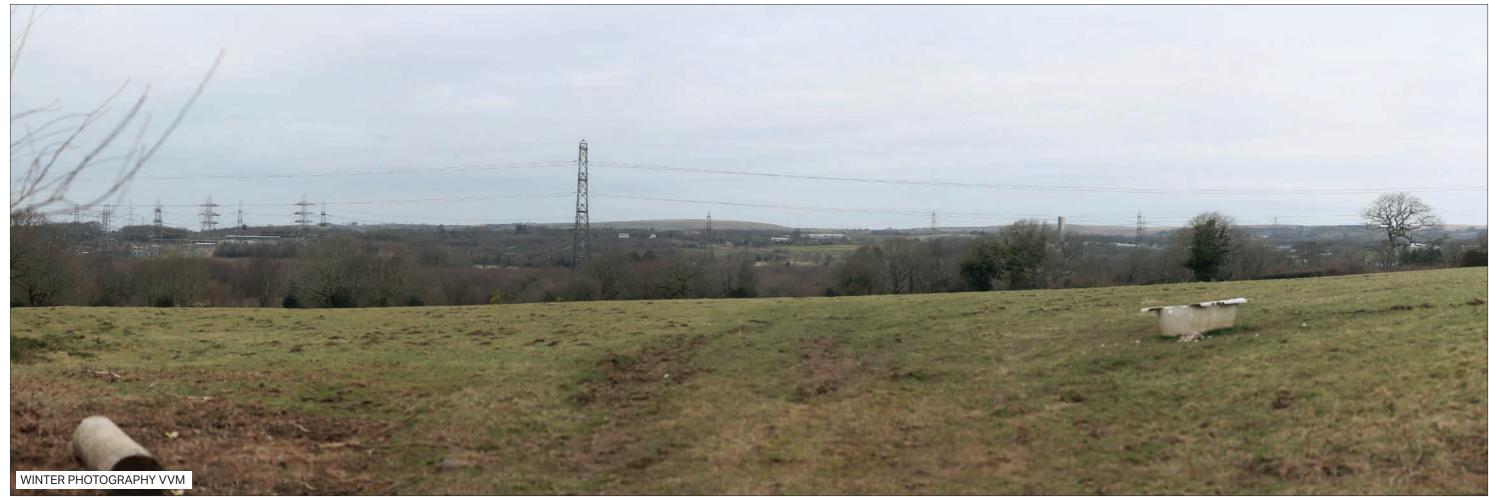

ABERGELLI POWER PROJECT

VIEWPOINT 9: Public Right of Way, north of Aber-gelli fach

Sheet: 4 of 6

**EXISTING VIEW - SUMMER** 

Camera: Lens: Horizontal Field of View: Distance to Stack:

Canon EOS 5D Mk2 50 mm (Canon EF 50 mm f/1.8) 90° 0.96km

Date/Time 25.08.17 10:02 Paper Size A3

**Note**: Images to be viewed at a comfortable arm's length.

ABERGELLI POWER PROJECT

VIEWPOINT 9: Public Right of Way, north of Aber-gelli fach

Sheet: 5 of 6

Canon EOS 5D Mk2 50 mm (Canon EF 50 mm f/1.8) 90° 0.96km