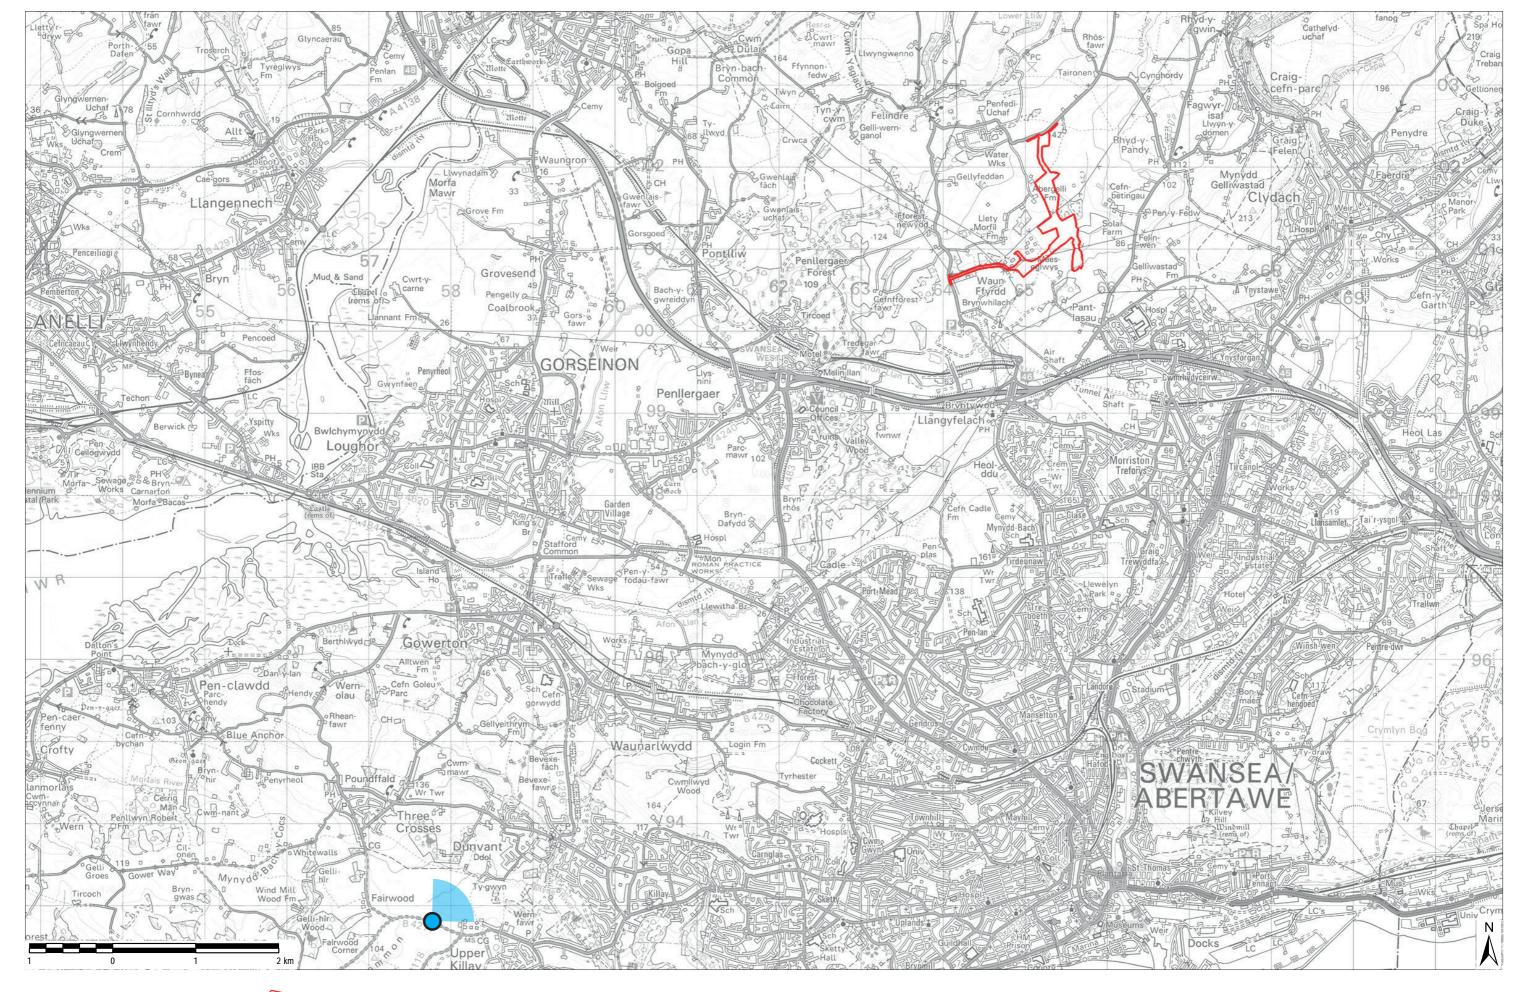

Viewpoint 18: Footpath on the north side of the A48 Clasemont Road

**Viewpoint 19**: Fairwood Common on the boundary of the Gower AONB, adjacent to the B4271

© Crown copyright and database rights [2017] Ordnance Survey 0100031673