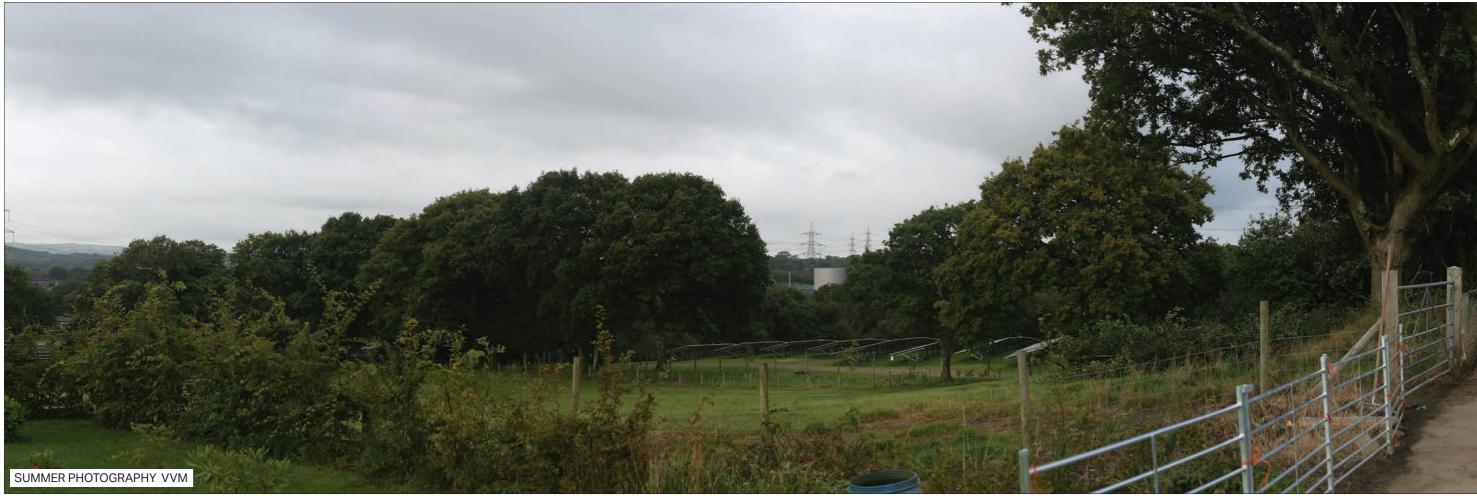

ABERGELLI POWER PROJECT

VIEWPOINT 1: North side of J64 of M4, on B4489

Sheet: 4 of 6

EXISTING VIEW - SUMMER

Camera: Lens: Horizontal Field of View: Distance to Stack: Canon EOS 5D Mk2 50 mm (Canon EF 50 mm f/1.8) 90° 1.95km Date/Time 25.08.17 08:29 Paper Size A3 **Note**: Images to be viewed at a comfortable arm's length.