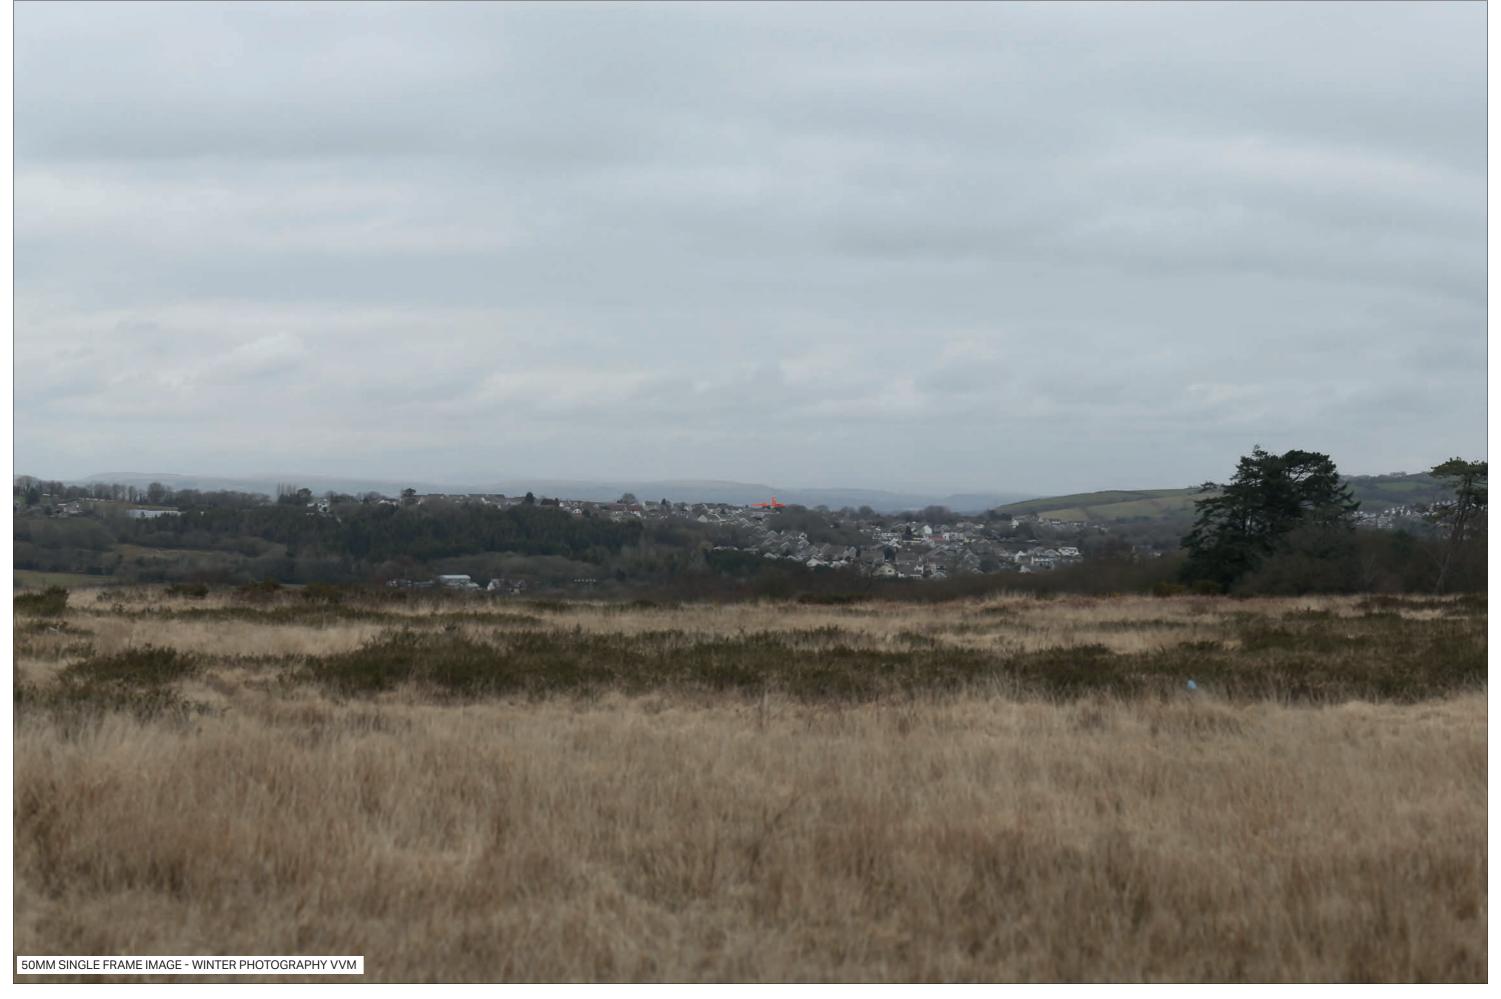

ABERGELLI POWER PROJECT

VIEWPOINT 1: North side of J64 of M4, on B4489

Sheet: 1 of 6

**EXISTING VIEW - WINTER** 

Camera: Lens: Horizontal Field of View: Distance to Stack: Canon EOS 5D Mk2 50 mm (Canon EF 50 mm f/1.8) 90° 1.95km Date/Time 22.03.18 09:11 Paper Size A3 **Note**: Images to be viewed at a comfortable arm's length.