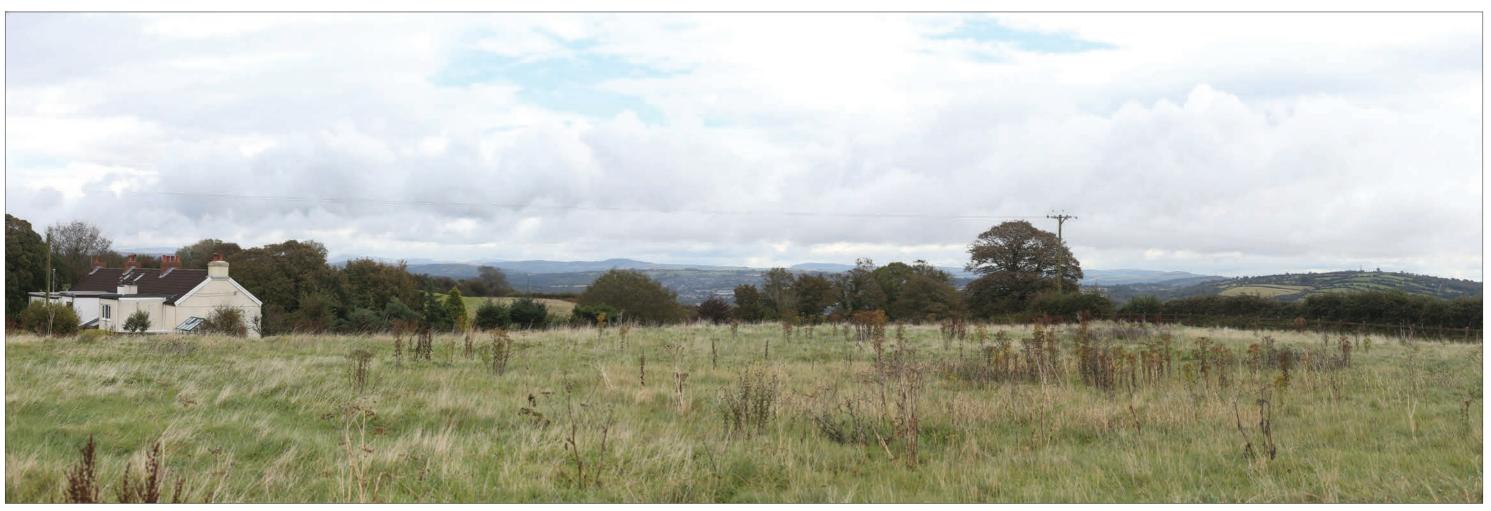

ABERGELLI POWER PROJECT

VIEWPOINT 1: North side of J64 of M4, on B4489

Sheet: 4 of 6

EXISTING VIEW - SUMMER

Camera: Lens: Horizontal Field of View: Distance to Stack: Canon EOS 5D Mk2 50 mm (Canon EF 50 mm f/1.8) 90° 1.95km Date/Time 25.08.17 08:29 Paper Size A3 **Note**: Images to be viewed at a comfortable arm's length.

ABERGELLI POWER PROJECT

VIEWPOINT 1: North side of J64 of M4, on B4489

Sheet: 5 of 6

Canon EOS 5D Mk2 50 mm (Canon EF 50 mm f/1.8) 90° 1.95km Date/Time 25.08.17 08:29 Paper Size A3 **Note**: Images to be viewed at a comfortable arm's length.