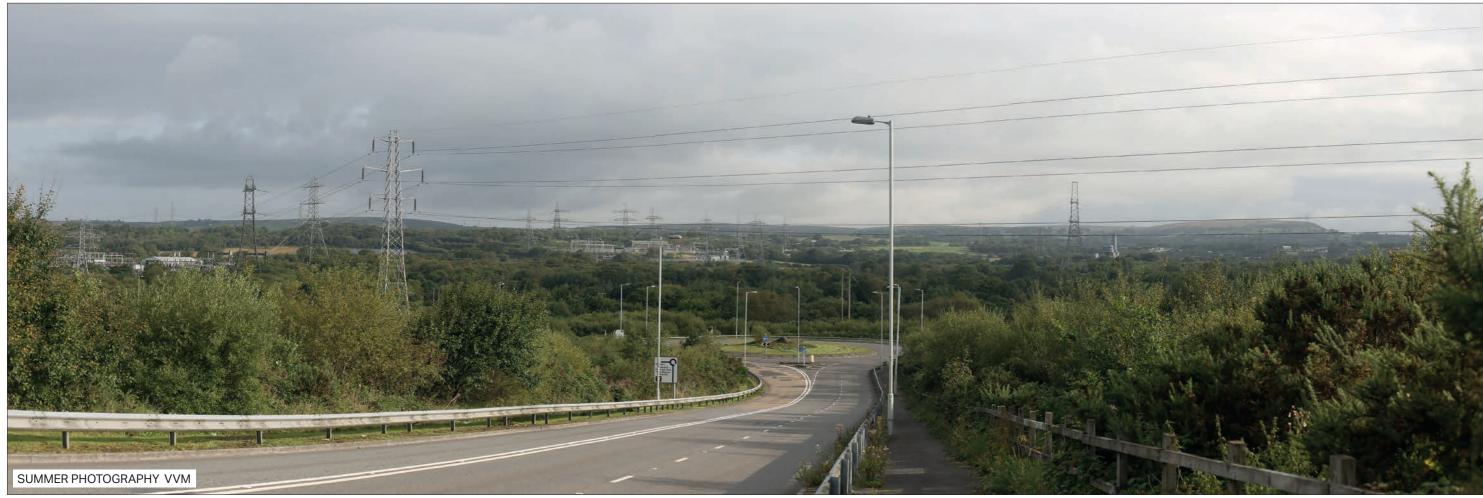

ABERGELLI POWER PROJECT

VIEWPOINT 1: North side of J64 of M4, on B4489

Sheet: 5 of 6

Canon EOS 5D Mk2 50 mm (Canon EF 50 mm f/1.8) 90° 1.95km Date/Time 25.08.17 08:29 Paper Size A3 **Note**: Images to be viewed at a comfortable arm's length.