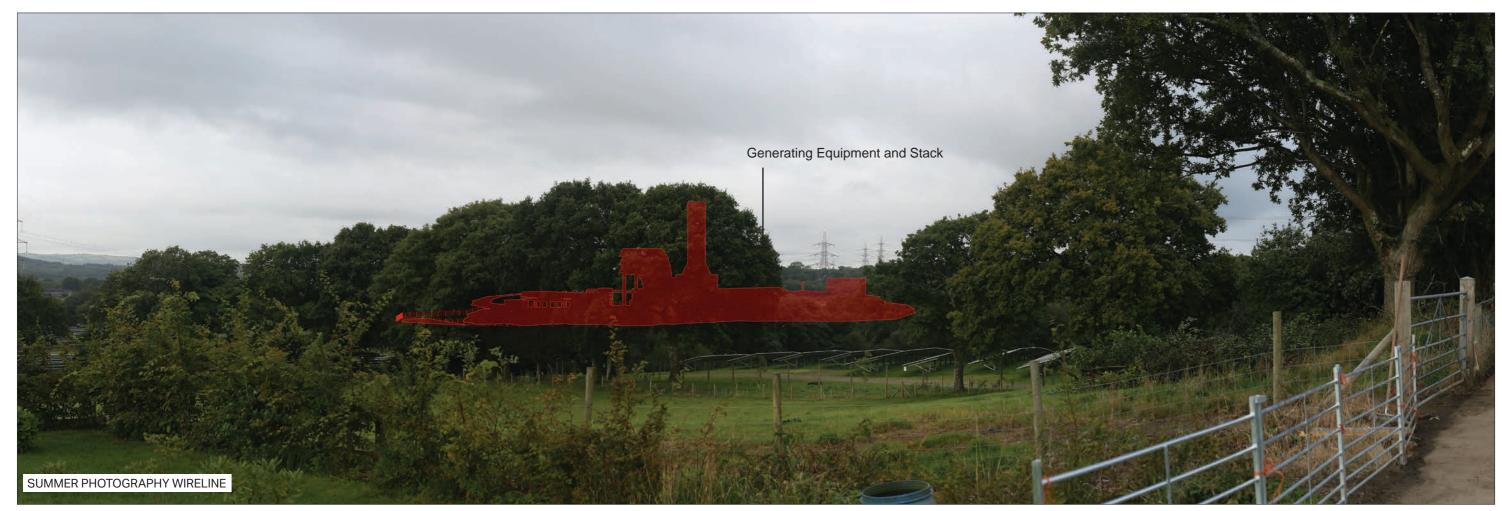

ABERGELLI POWER PROJECT

VIEWPOINT 1: North side of J64 of M4, on B4489

Sheet: 5 of 6

Canon EOS 5D Mk2 50 mm (Canon EF 50 mm f/1.8) 90° 1.95km Date/Time 25.08.17 08:29 Paper Size A3 **Note**: Images to be viewed at a comfortable arm's length.