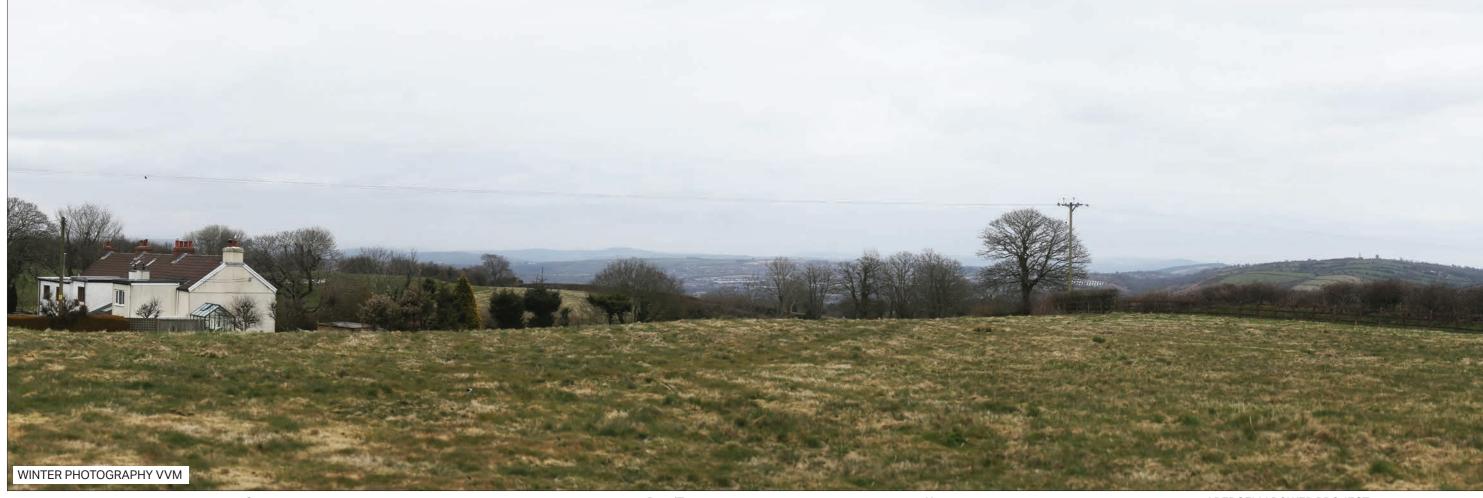

ABERGELLI POWER PROJECT

VIEWPOINT 1: North side of J64 of M4, on B4489

Sheet: 1 of 6

**EXISTING VIEW - WINTER** 

Camera: Lens: Horizontal Field of View: Distance to Stack: Canon EOS 5D Mk2 50 mm (Canon EF 50 mm f/1.8) 90° 1.95km Date/Time 22.03.18 09:11 Paper Size A3 **Note**: Images to be viewed at a comfortable arm's length.

ABERGELLI POWER PROJECT

VIEWPOINT 1: North side of J64 of M4, on B4489

Sheet: 2 of 6

**AECOM** 

Camera: Lens: Horizontal Field of View: Distance to Stack: Canon EOS 5D Mk2 50 mm (Canon EF 50 mm f/1.8) 90° 1.95km Date/Time 22.03.18 09:11 Paper Size A3 **Note**: Images to be viewed at a comfortable arm's length.