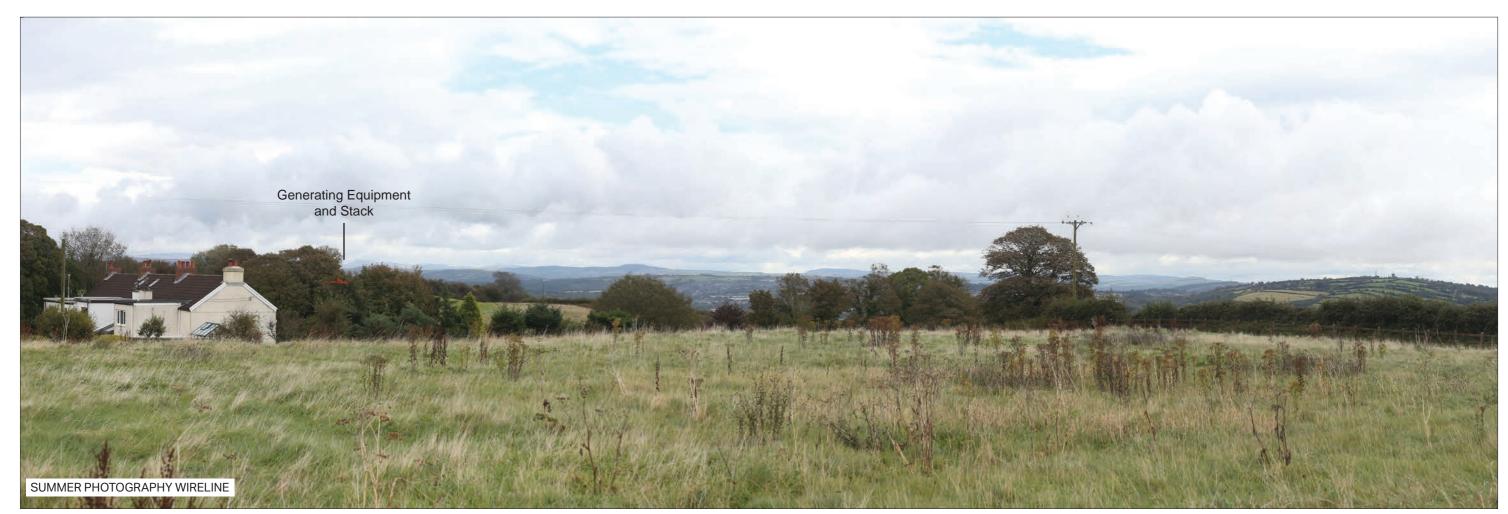

ABERGELLI POWER PROJECT

VIEWPOINT 1: North side of J64 of M4, on B4489

Sheet: 4 of 6

EXISTING VIEW - SUMMER

Camera: Lens: Horizontal Field of View: Distance to Stack: Canon EOS 5D Mk2 50 mm (Canon EF 50 mm f/1.8) 90° 1.95km Date/Time 25.08.17 08:29 Paper Size A3 **Note**: Images to be viewed at a comfortable arm's length.

ABERGELLI POWER PROJECT

VIEWPOINT 1: North side of J64 of M4, on B4489

Sheet: 5 of 6

Canon EOS 5D Mk2 50 mm (Canon EF 50 mm f/1.8) 90° 1.95km Date/Time 25.08.17 08:29 Paper Size A3 **Note**: Images to be viewed at a comfortable arm's length.