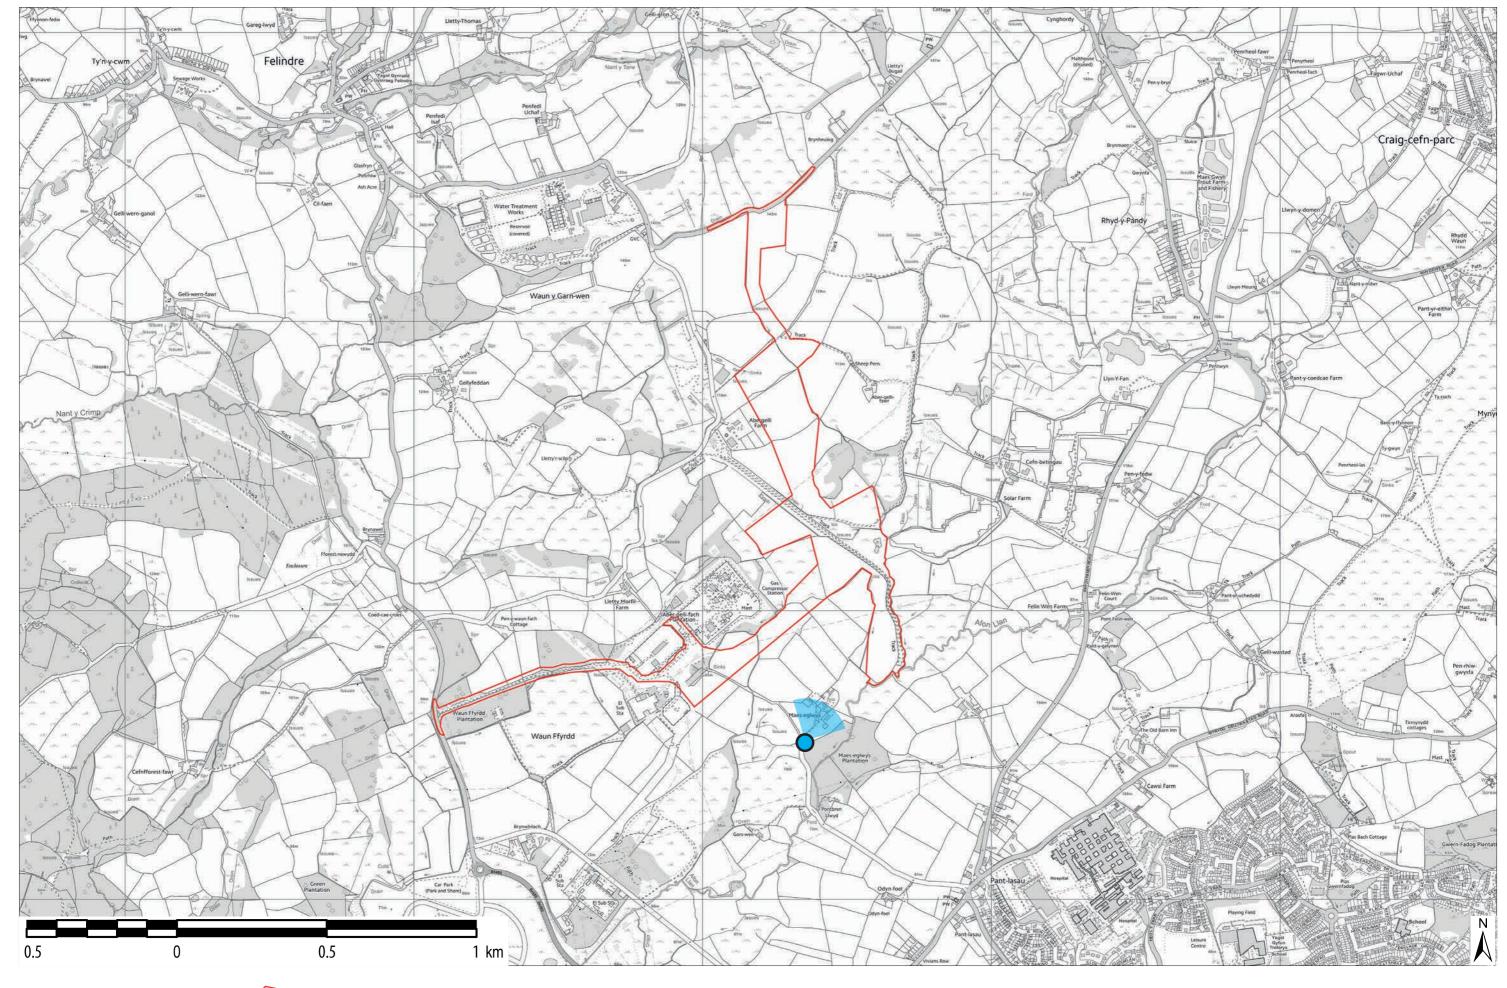

## **Photomontages**

Viewpoint 1: North side of J64 of M4, on B4489

Viewpoint 2: Fforest-newydd

Viewpoint 3: Gower Way, Felindre

Viewpoint 4: Llwyngwenno, Heol Glyn-Dyfal

Viewpoint 5: Mynydd Pysgodlyn

Viewpoint 6: Tor Clawdd, adjacent to Ring Cairn

Viewpoint 7: Tor Clawdd, southern end

**Viewpoint 8:** Rhyd-y-pandy road near Cynghordy

Viewpoint 9: Public Right of Way, north of Aber-gelli fach

Viewpoint 10: Trig Point, Mynydd Gelliwastad

Viewpoint 11: Llangyfelach Churchyard

Viewpoint 12: Carnglas

Viewpoint 13: Three Crosses

Viewpoint 14: Public Right of Way near Maes-eglwys Farm

Viewpoint 15: Public Right of Way and minor road

Viewpoint 16: Dorglwyd

Viewpoint 17: Cefn Betingau Farm

Viewpoint 18: Footpath on the north side of the A48 Clasemont Road

**Viewpoint 19**: Fairwood Common on the boundary of the Gower AONB, adjacent to the B4271

© Crown copyright and database rights [2017] Ordnance Survey 0100031673