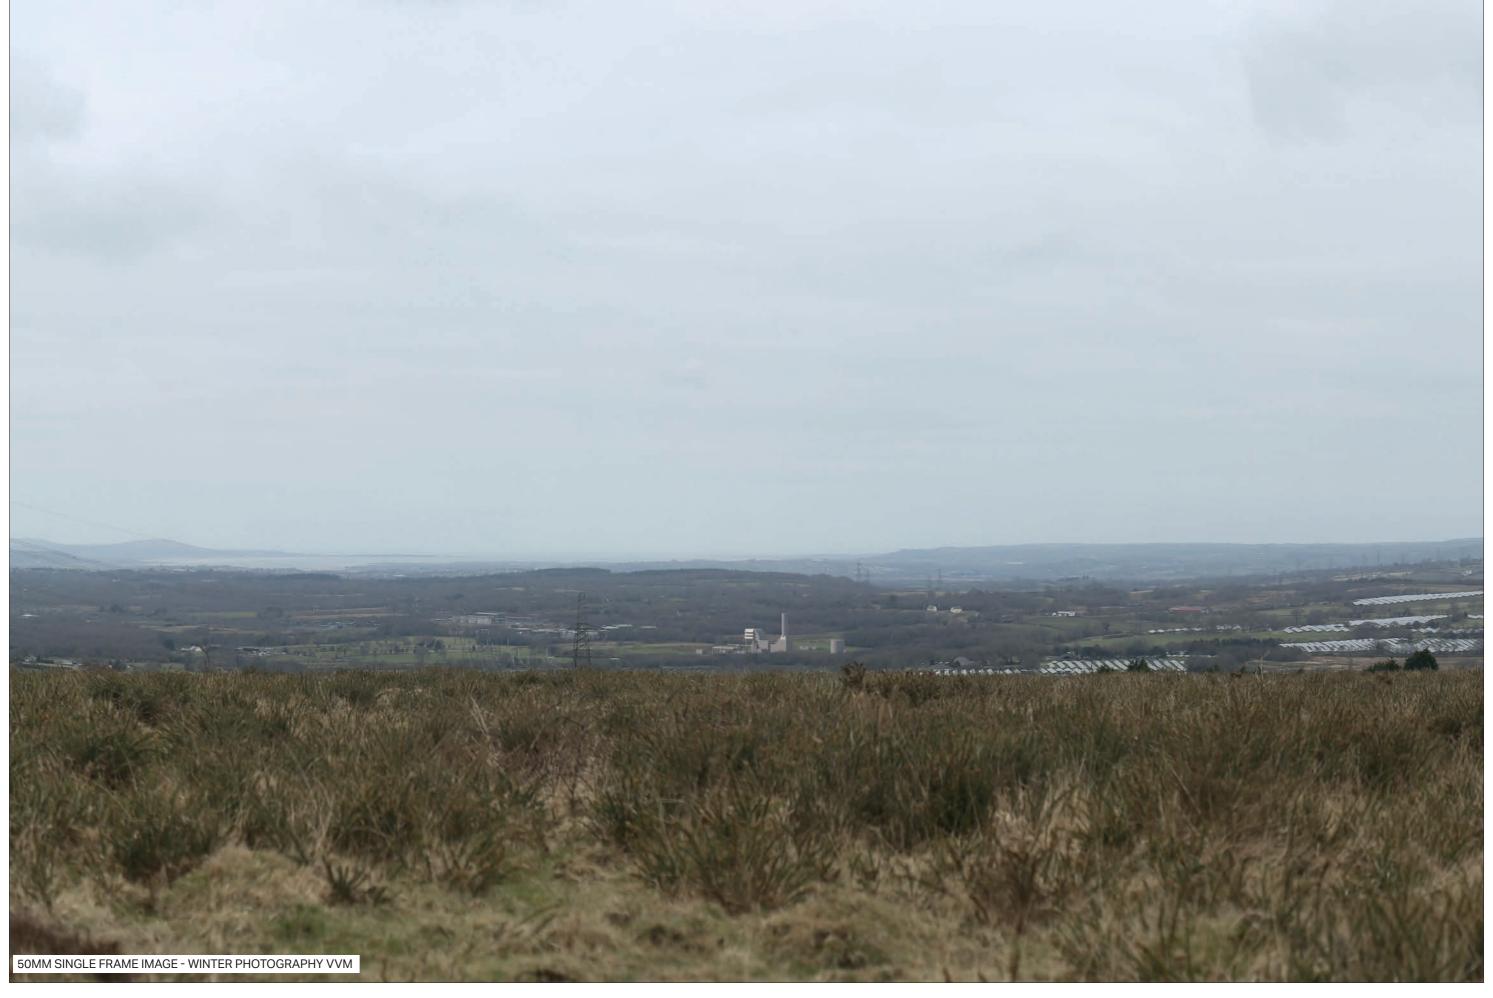

ABERGELLI POWER PROJECT

VIEWPOINT 1: North side of J64 of M4, on B4489

Sheet: 1 of 6

**EXISTING VIEW - WINTER** 

Camera: Lens: Horizontal Field of View: Distance to Stack: Canon EOS 5D Mk2 50 mm (Canon EF 50 mm f/1.8) 90° 1.95km Date/Time 22.03.18 09:11 Paper Size A3 **Note**: Images to be viewed at a comfortable arm's length.

ABERGELLI POWER PROJECT

VIEWPOINT 1: North side of J64 of M4, on B4489

Sheet: 2 of 6

**AECOM** 

Camera: Lens: Horizontal Field of View: Distance to Stack: Canon EOS 5D Mk2 50 mm (Canon EF 50 mm f/1.8) 90° 1.95km Date/Time 22.03.18 09:11 Paper Size A3 **Note**: Images to be viewed at a comfortable arm's length.