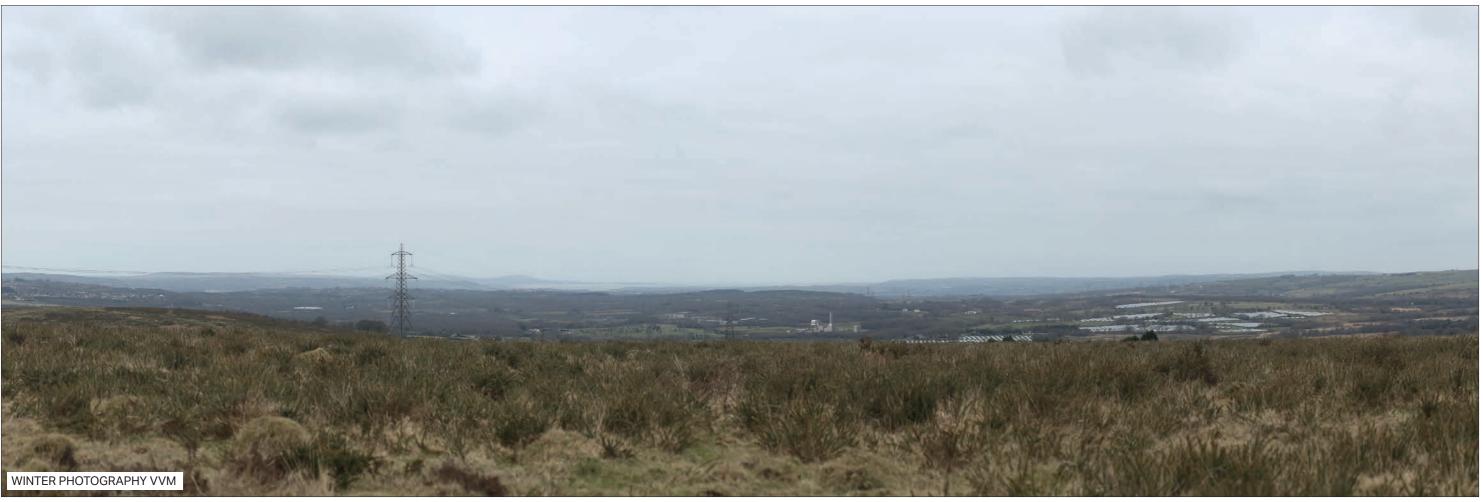

© Crown copyright and database rights [2017] Ordnance Survey 0100031673

ABERGELLI POWER PROJECT

VIEWPOINT 10: Trig point, Mynydd Gelliwastad

Sheet: 1 of 4

EXISTING VIEW - WINTER

Canon EOS 5D Mk2 50 mm (Canon EF 50 mm f/1.8) 90° 2.28km Date/Time 22.03.18 12:30 Paper Size A3 **Note**: Images to be viewed at a comfortable arm's length.

ABERGELLI POWER PROJECT

VIEWPOINT 10: Trig point, Mynydd Gelliwastad

Sheet: 2 of 4

Canon EOS 5D Mk2 50 mm (Canon EF 50 mm f/1.8) 90° 2.28km Date/Time 22.03.18 12:30 Paper Size A3 **Note**: Images to be viewed at a comfortable arm's length.

ABERGELLI POWER PROJECT

VIEWPOINT 10: Trig point, Mynydd Gelliwastad

Sheet: 3 of 4

Canon EOS 5D Mk2 50 mm (Canon EF 50 mm f/1.8) 39.6° 2.28km

Date/Time 22.03.18 12:30 Paper Size A3

**Note**: Images to be viewed at a comfortable arm's length.

ABERGELLI POWER PROJECT

VIEWPOINT 10: Trig point, Mynydd Gelliwastad

Sheet: 4 of 4

© Crown copyright and database rights [2017] Ordnance Survey 0100031673

ABERGELLI POWER PROJECT

VIEWPOINT 11: Llangyfelach Churchyard