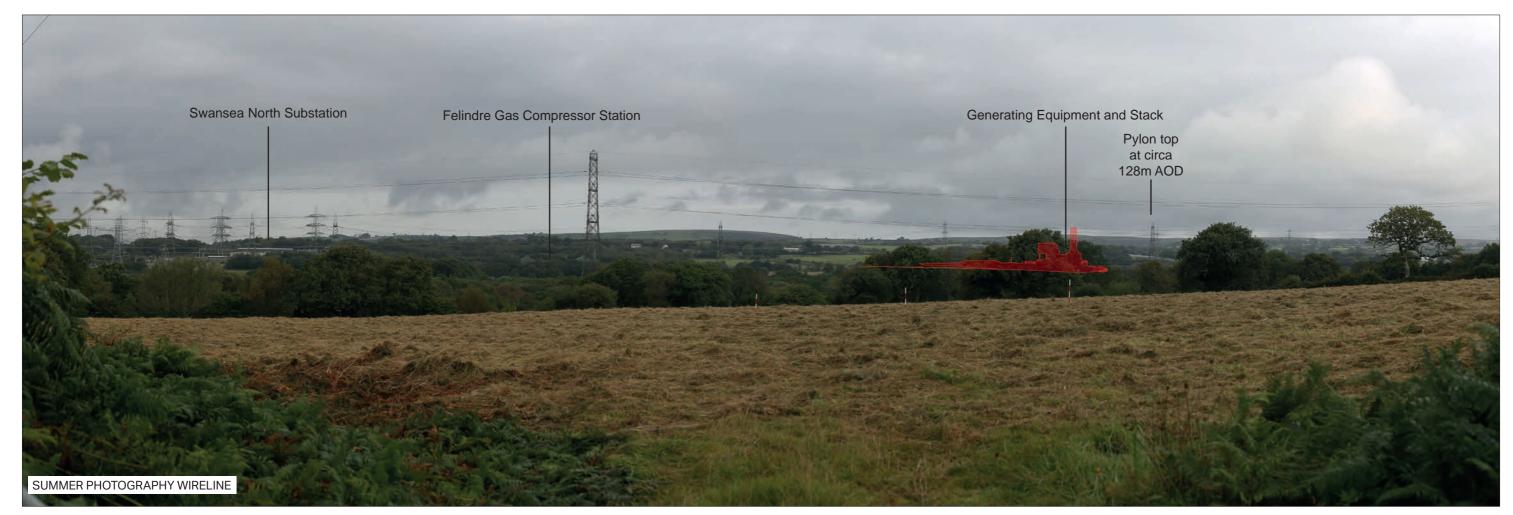

ABERGELLI POWER PROJECT

VIEWPOINT 1: North side of J64 of M4, on B4489

Sheet: 5 of 6

Canon EOS 5D Mk2 50 mm (Canon EF 50 mm f/1.8) 90° 1.95km Date/Time 25.08.17 08:29 Paper Size A3 **Note**: Images to be viewed at a comfortable arm's length.