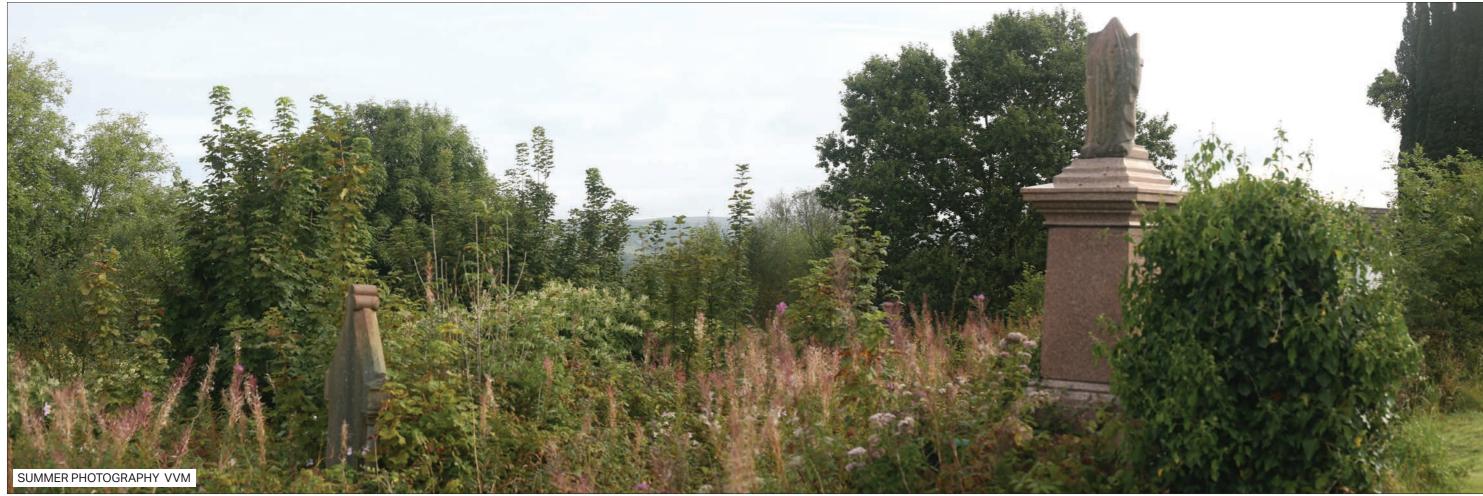

ABERGELLI POWER PROJECT
VIEWPOINT 11: Llangyfelach Churchyard

Sheet: 4 of 6

EXISTING VIEW - SUMMER

Camera: Lens: Horizontal Field of View: Distance to Stack: Canon EOS 5D Mk2 50 mm (Canon EF 50 mm f/1.8) 90° 2.49km Date/Time 25.08.17 07:59 Paper Size A3 **Note**: Images to be viewed at a comfortable arm's length.

ABERGELLI POWER PROJECT

VIEWPOINT 11: Llangyfelach Churchyard

Sheet: 5 of 6

Canon EOS 5D Mk2 50 mm (Canon EF 50 mm f/1.8) 90° 2.49km

Date/Time 25.08.17 07:59 Paper Size A3 **Note**: Images to be viewed at a comfortable arm's length.

ABERGELLI POWER PROJECT

VIEWPOINT 11: Llangyfelach Churchyard

Sheet: 6 of 6

© Crown copyright and database rights [2017] Ordnance Survey 0100031673

ABERGELLI POWER PROJECT

VIEWPOINT 12: Carnglas

Sheet: 1 of 6