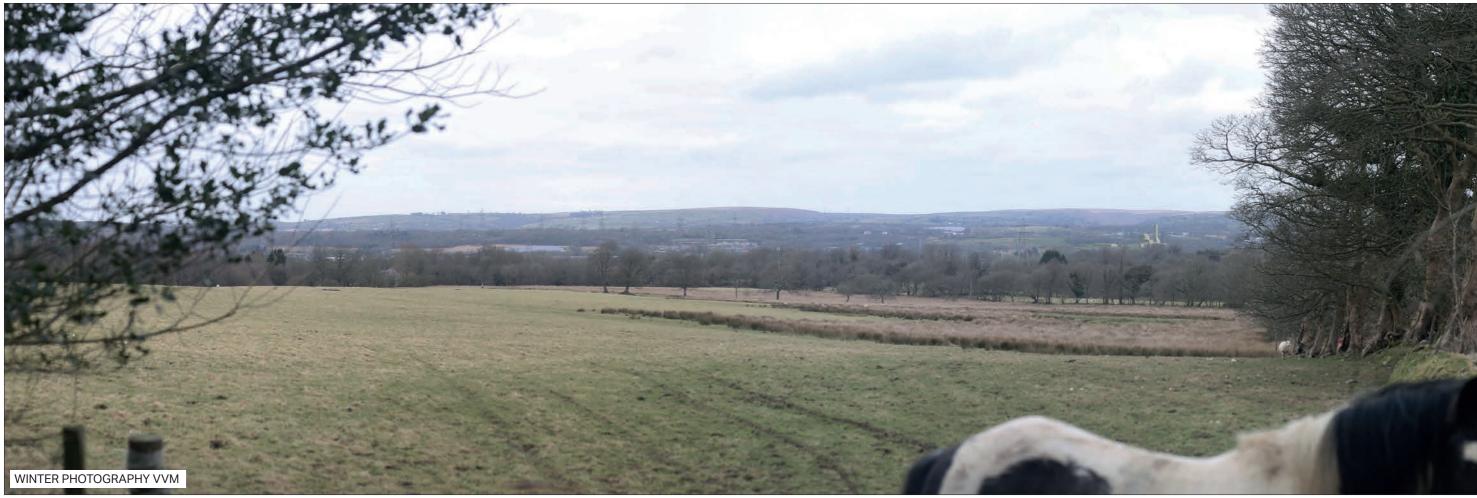

ABERGELLI POWER PROJECT

VIEWPOINT 1: North side of J64 of M4, on B4489

Sheet: 5 of 6

Canon EOS 5D Mk2 50 mm (Canon EF 50 mm f/1.8) 90° 1.95km Date/Time 25.08.17 08:29 Paper Size A3 **Note**: Images to be viewed at a comfortable arm's length.