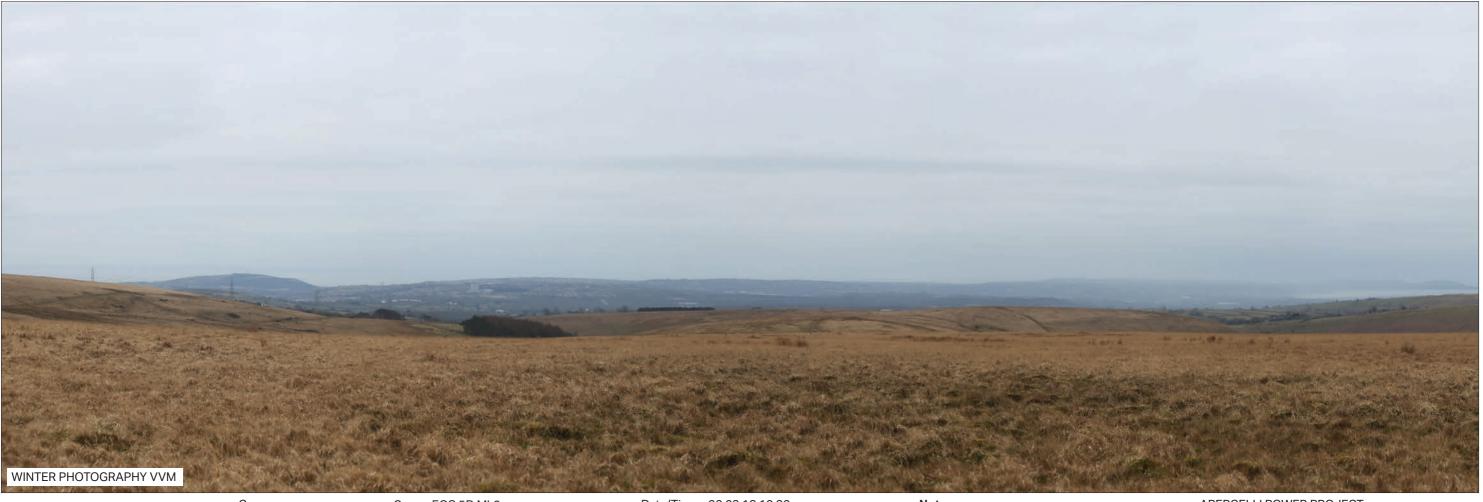

Sheet: 1 of 6

EXISTING VIEW - WINTER

Canon EOS 5D Mk2 50 mm (Canon EF 50 mm f/1.8) 90° 5.22km Date/Time 22.03.18 10:32 Paper Size A3 **Note**: Images to be viewed at a comfortable arm's length.

ABERGELLI POWER PROJECT