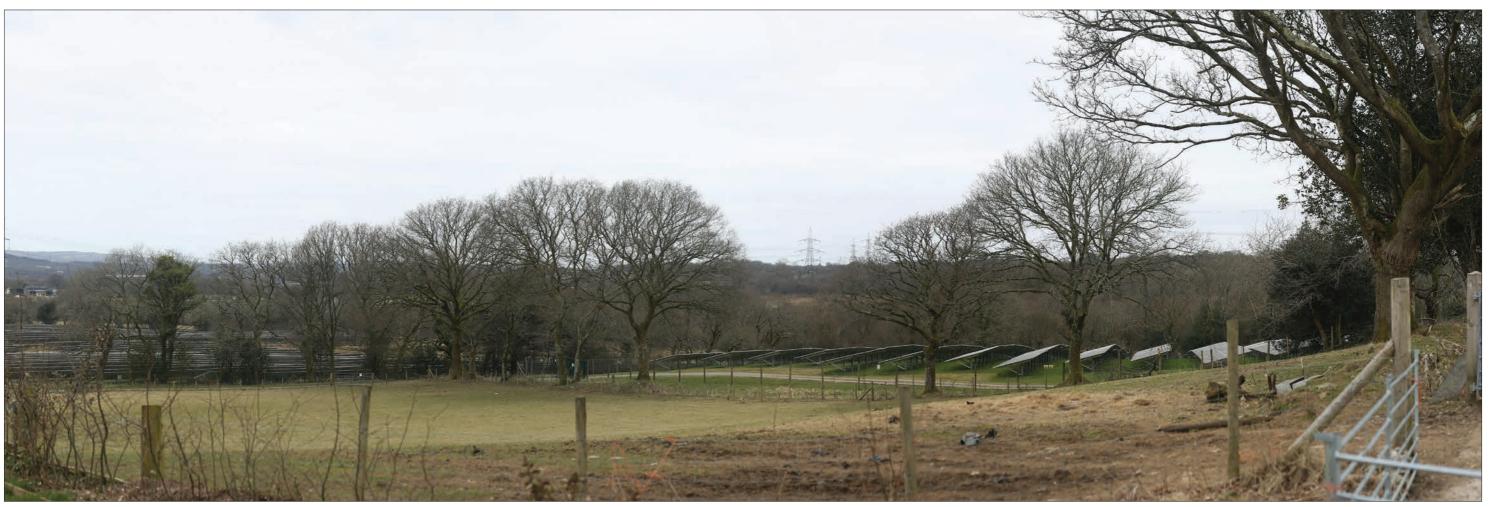

Sheet: 1 of 6

EXISTING VIEW - WINTER

Camera: Lens: Horizontal Field of View: Distance to Stack: Canon EOS 5D Mk2 50 mm (Canon EF 50 mm f/1.8) 90° 0.96km Date/Time 22.03.18 11:10 Paper Size A3 **Note**: Images to be viewed at a comfortable arm's length.

ABERGELLI POWER PROJECT

VIEWPOINT 9: Public Right of Way, north of Aber-gelli fach

Sheet: 2 of 6

Canon EOS 5D Mk2 50 mm (Canon EF 50 mm f/1.8) 90° 0.96km

Date/Time 22.03.18 11:10 Paper Size A3 **Note**: Images to be viewed at a comfortable arm's length.

ABERGELLI POWER PROJECT
VIEWPOINT 9: Public Right of Way, north of Aber-gelli fach

Sheet: 3 of 6

Canon EOS 5D Mk2 50 mm (Canon EF 50 mm f/1.8) 39.6° 0.96km

Date/Time 22.03.18 11:10 Paper Size A3

**Note**: Images to be viewed at a comfortable arm's length.