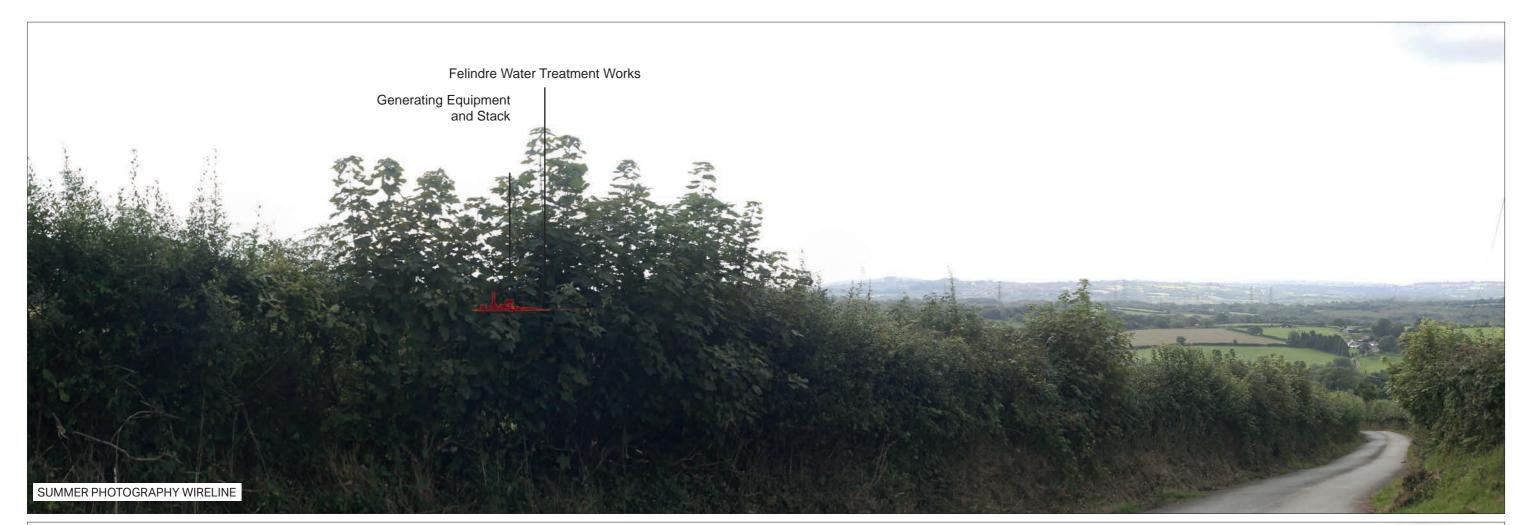

ABERGELLI POWER PROJECT

VIEWPOINT 3: Gower Way, Felindre

Sheet: 4 of 6

**EXISTING VIEW - SUMMER** 

Camera: Lens: Horizontal Field of View: Distance to Stack: Canon EOS 5D Mk2 50 mm (Canon EF 50 mm f/1.8) 90° 2.16km

Date/Time 15.09.17 09:34 Paper Size A3 **Note**: Images to be viewed at a comfortable arm's length.

ABERGELLI POWER PROJECT

VIEWPOINT 3: Gower Way, Felindre

Sheet: 5 of 6

Canon EOS 5D Mk2 50 mm (Canon EF 50 mm f/1.8) 90° 2.16km