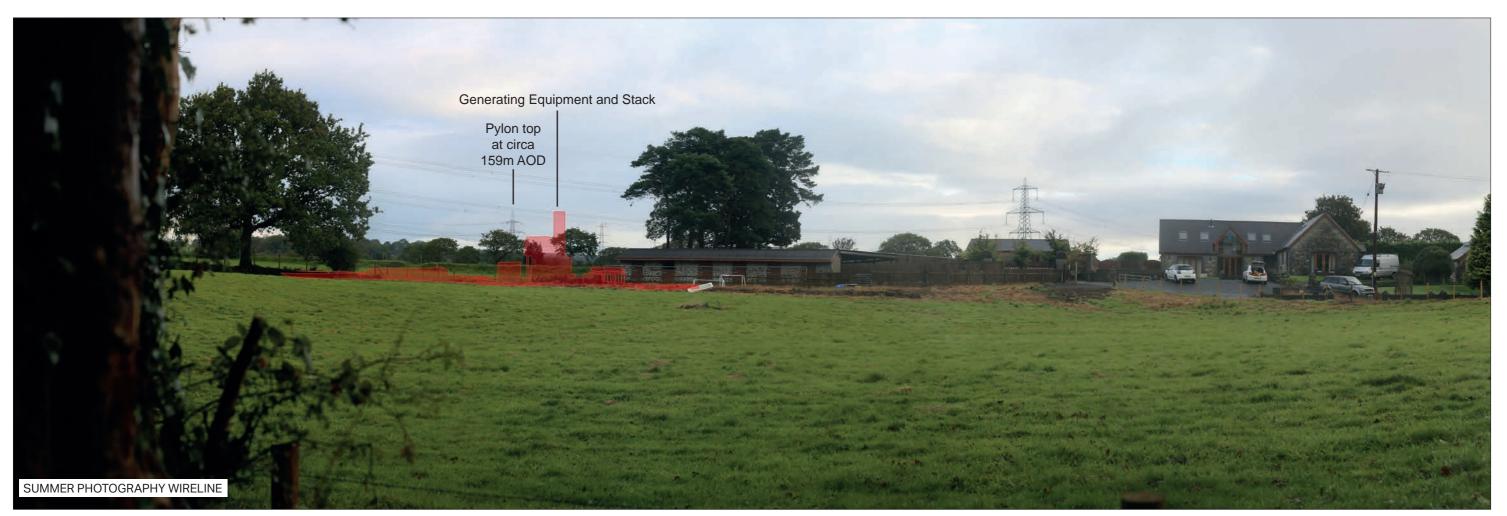

ABERGELLI POWER PROJECT
VIEWPOINT 1: North side of J64 of M4, on B4489

Sheet: 3 of 6

Canon EOS 5D Mk2 50 mm (Canon EF 50 mm f/1.8) 39.6° 1.95km

Date/Time 22.03.18 09:11 Paper Size A3 **Note**: Images to be viewed at a comfortable arm's length.