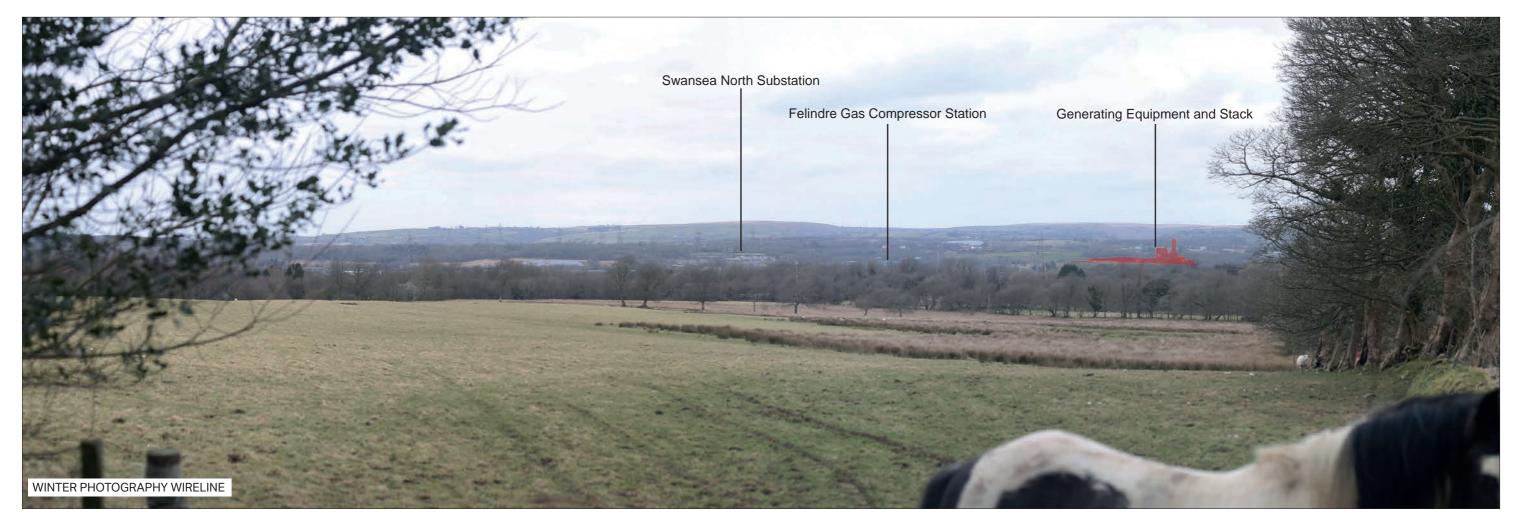

ABERGELLI POWER PROJECT

VIEWPOINT 1: North side of J64 of M4, on B4489

Sheet: 4 of 6

EXISTING VIEW - SUMMER

Camera: Lens: Horizontal Field of View: Distance to Stack: Canon EOS 5D Mk2 50 mm (Canon EF 50 mm f/1.8) 90° 1.95km Date/Time 25.08.17 08:29 Paper Size A3 **Note**: Images to be viewed at a comfortable arm's length.