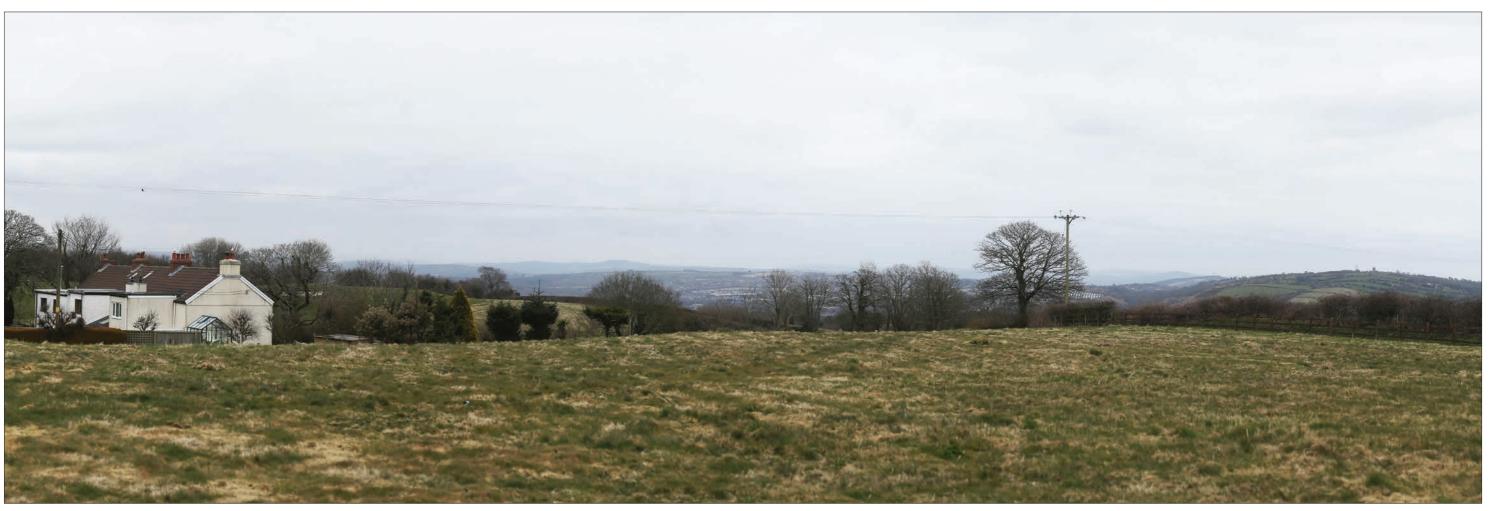

ABERGELLI POWER PROJECT

VIEWPOINT 1: North side of J64 of M4, on B4489

Sheet: 1 of 6

**EXISTING VIEW - WINTER** 

Camera: Lens: Horizontal Field of View: Distance to Stack: Canon EOS 5D Mk2 50 mm (Canon EF 50 mm f/1.8) 90° 1.95km Date/Time 22.03.18 09:11 Paper Size A3 **Note**: Images to be viewed at a comfortable arm's length.

ABERGELLI POWER PROJECT

VIEWPOINT 1: North side of J64 of M4, on B4489

Sheet: 2 of 6

**AECOM** 

Camera: Lens: Horizontal Field of View: Distance to Stack: Canon EOS 5D Mk2 50 mm (Canon EF 50 mm f/1.8) 90° 1.95km Date/Time 22.03.18 09:11 Paper Size A3 **Note**: Images to be viewed at a comfortable arm's length.