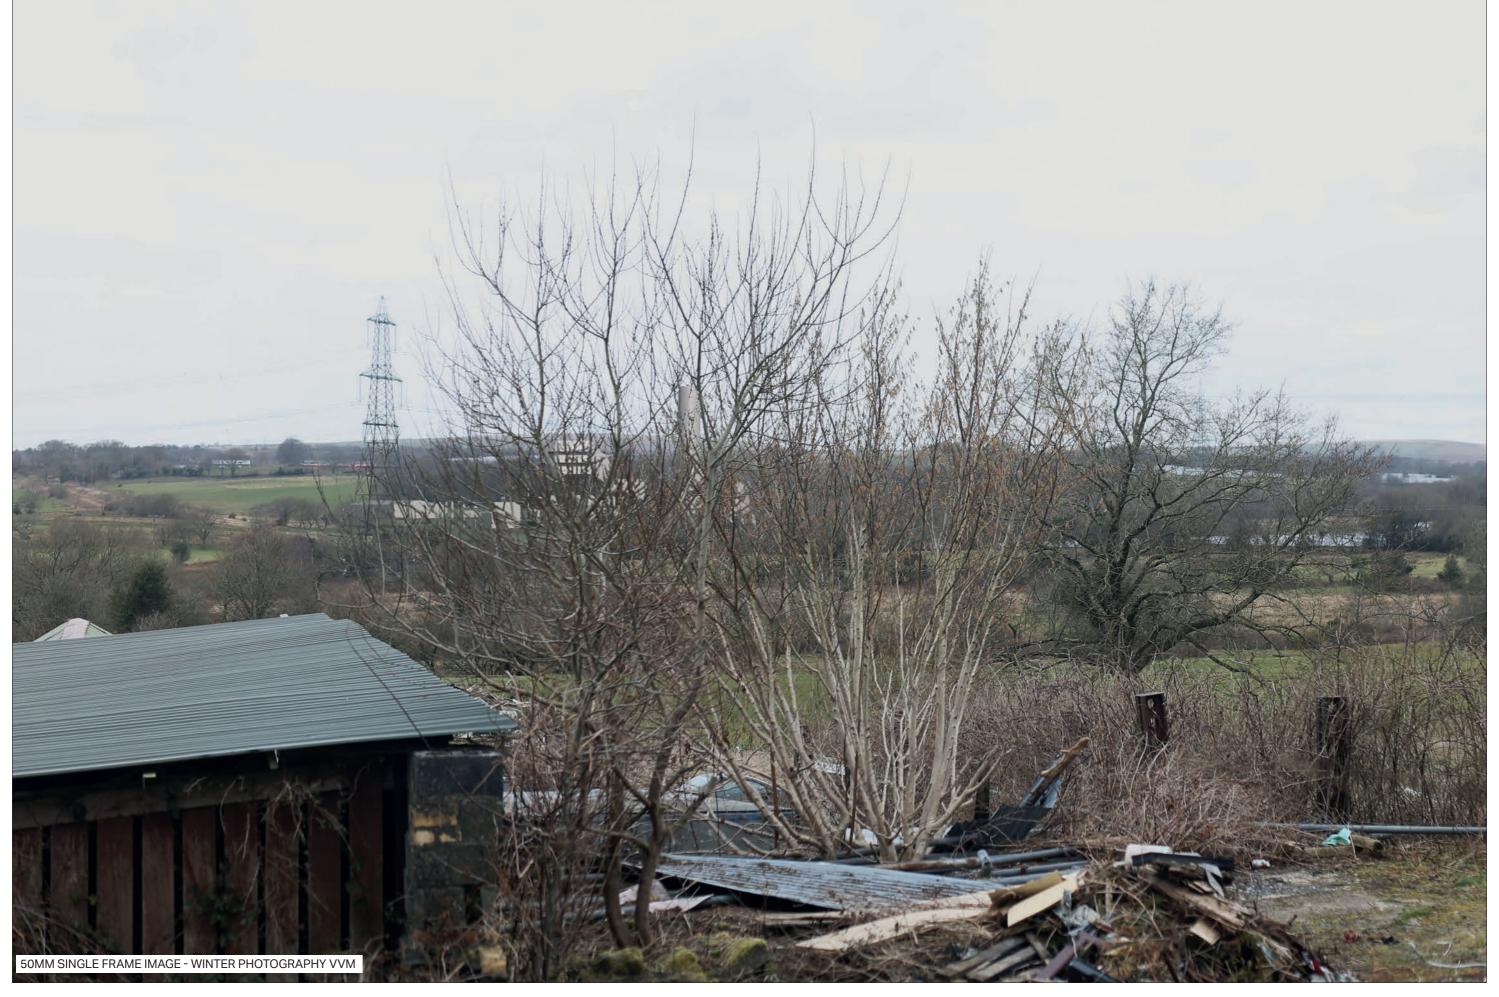

ABERGELLI POWER PROJECT

VIEWPOINT 1: North side of J64 of M4, on B4489

Sheet: 1 of 6

**EXISTING VIEW - WINTER** 

Camera: Lens: Horizontal Field of View: Distance to Stack: Canon EOS 5D Mk2 50 mm (Canon EF 50 mm f/1.8) 90° 1.95km Date/Time 22.03.18 09:11 Paper Size A3 **Note**: Images to be viewed at a comfortable arm's length.