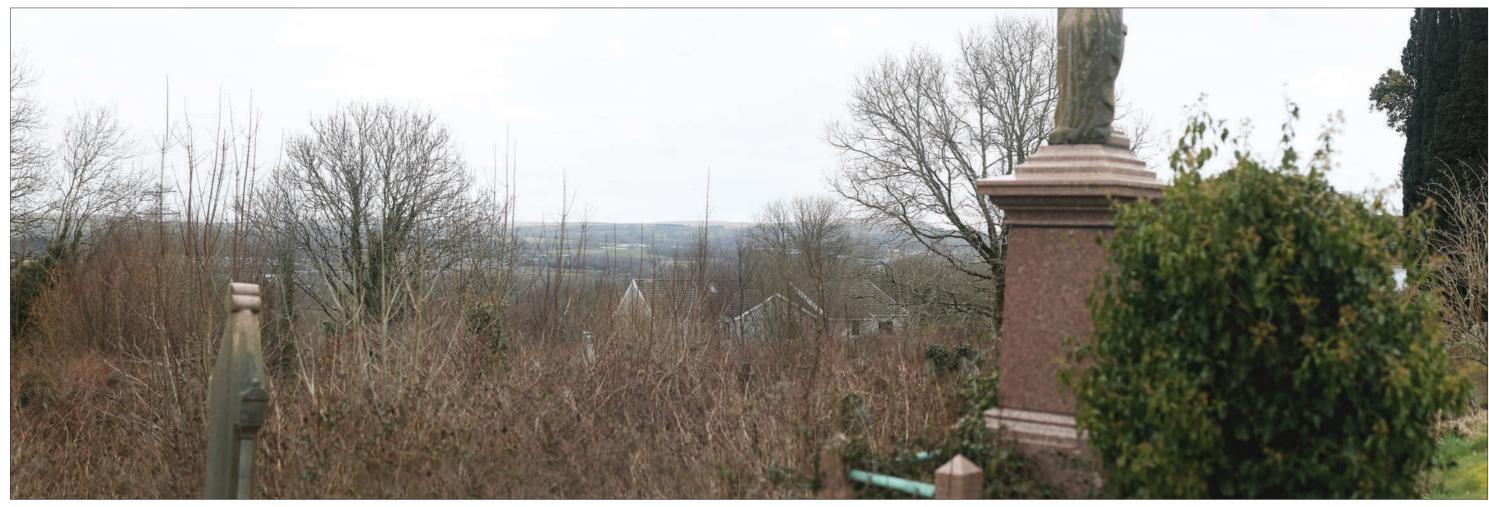

Sheet: 1 of 6

EXISTING VIEW - WINTER

Camera: Lens: Horizontal Field of View: Distance to Stack: Canon EOS 5D Mk2 50 mm (Canon EF 50 mm f/1.8) 90° 2.49km

Date/Time 22.03.18 09:00 Paper Size A3 **Note**: Images to be viewed at a comfortable arm's length.

ABERGELLI POWER PROJECT

VIEWPOINT 11: Llangyfelach Churchyard

Sheet: 2 of 6

Canon EOS 5D Mk2 50 mm (Canon EF 50 mm f/1.8) 90° 2.49km

Date/Time 22.03.18 09:00 Paper Size A3 **Note**: Images to be viewed at a comfortable arm's length.