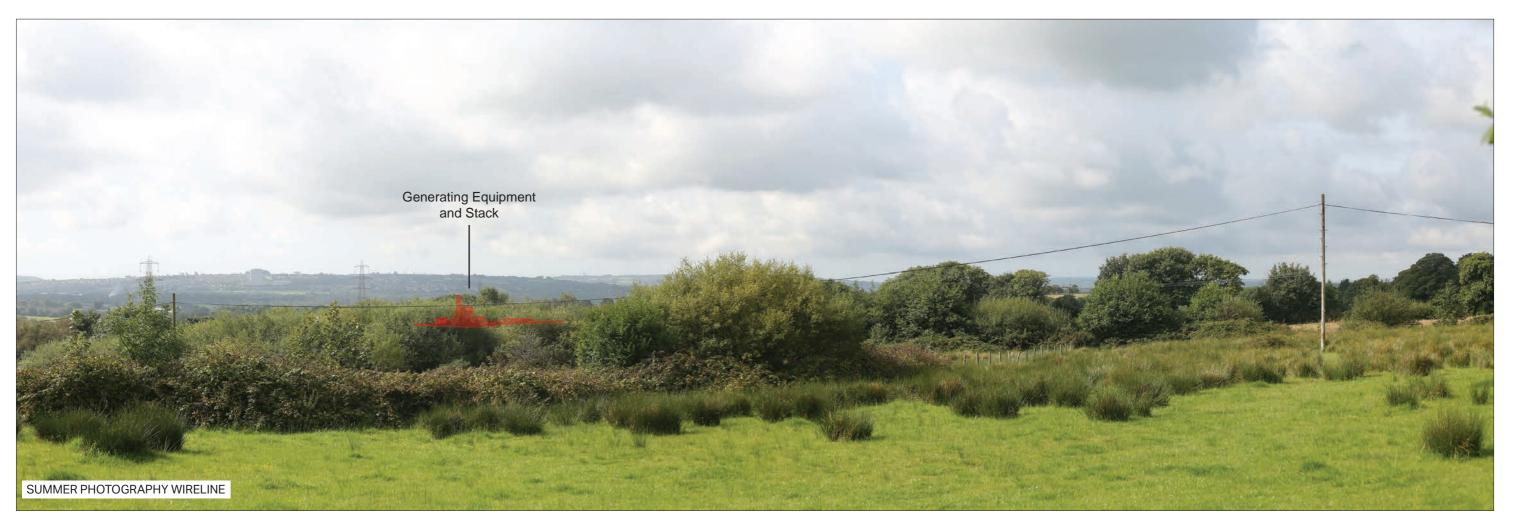

ABERGELLI POWER PROJECT

VIEWPOINT 1: North side of J64 of M4, on B4489

Sheet: 4 of 6

EXISTING VIEW - SUMMER

Camera: Lens: Horizontal Field of View: Distance to Stack: Canon EOS 5D Mk2 50 mm (Canon EF 50 mm f/1.8) 90° 1.95km Date/Time 25.08.17 08:29 Paper Size A3 **Note**: Images to be viewed at a comfortable arm's length.

ABERGELLI POWER PROJECT

VIEWPOINT 1: North side of J64 of M4, on B4489

Sheet: 5 of 6

Canon EOS 5D Mk2 50 mm (Canon EF 50 mm f/1.8) 90° 1.95km Date/Time 25.08.17 08:29 Paper Size A3 **Note**: Images to be viewed at a comfortable arm's length.