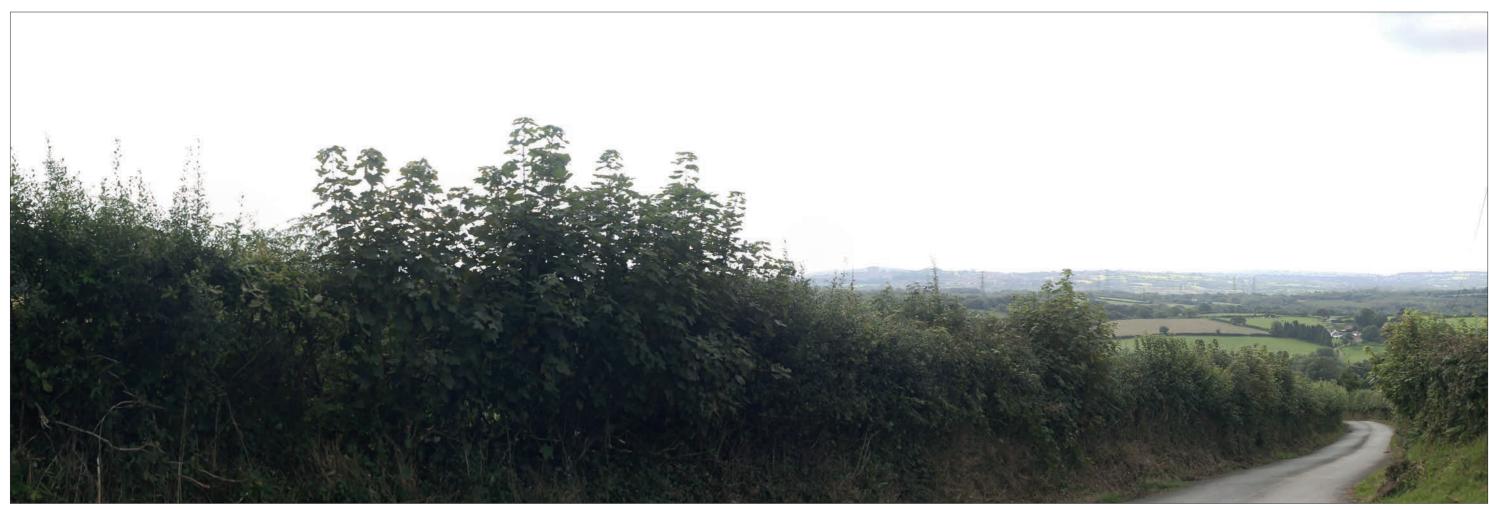

ABERGELLI POWER PROJECT

VIEWPOINT 3: Gower Way, Felindre

Sheet: 4 of 6

**EXISTING VIEW - SUMMER** 

Camera: Lens: Horizontal Field of View: Distance to Stack: Canon EOS 5D Mk2 50 mm (Canon EF 50 mm f/1.8) 90° 2.16km