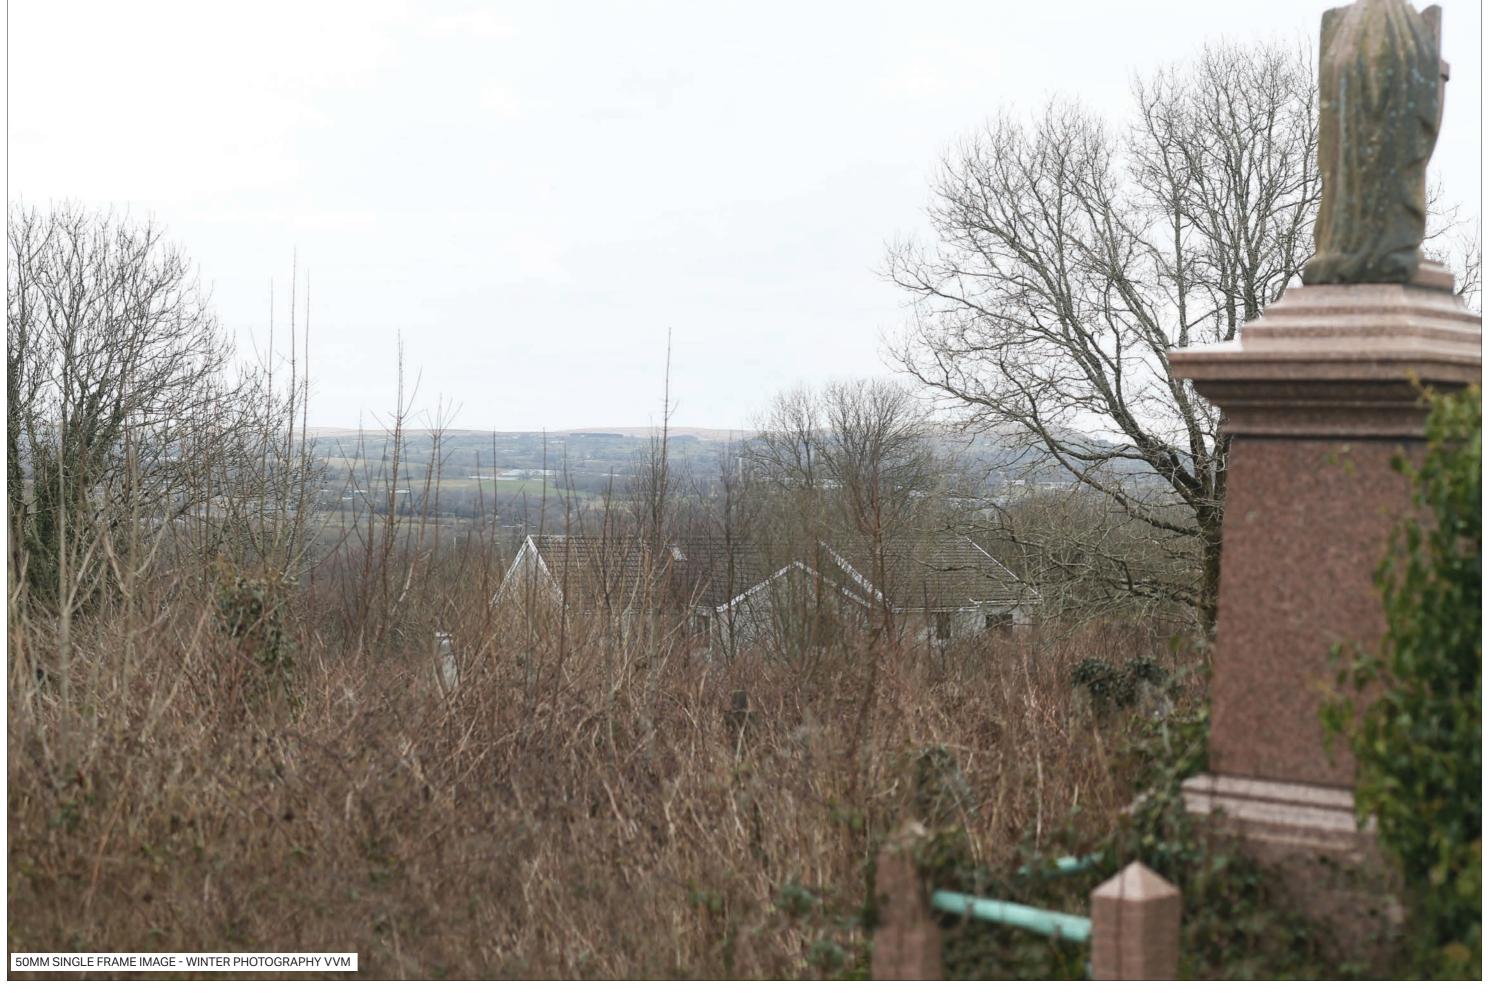

ABERGELLI POWER PROJECT

VIEWPOINT 11: Llangyfelach Churchyard

Sheet: 3 of 6

Canon EOS 5D Mk2 50 mm (Canon EF 50 mm f/1.8) 39.6° 2.49km Date/Time 22.03.18 09:00 Paper Size A3 **Note**: Images to be viewed at a comfortable arm's length.