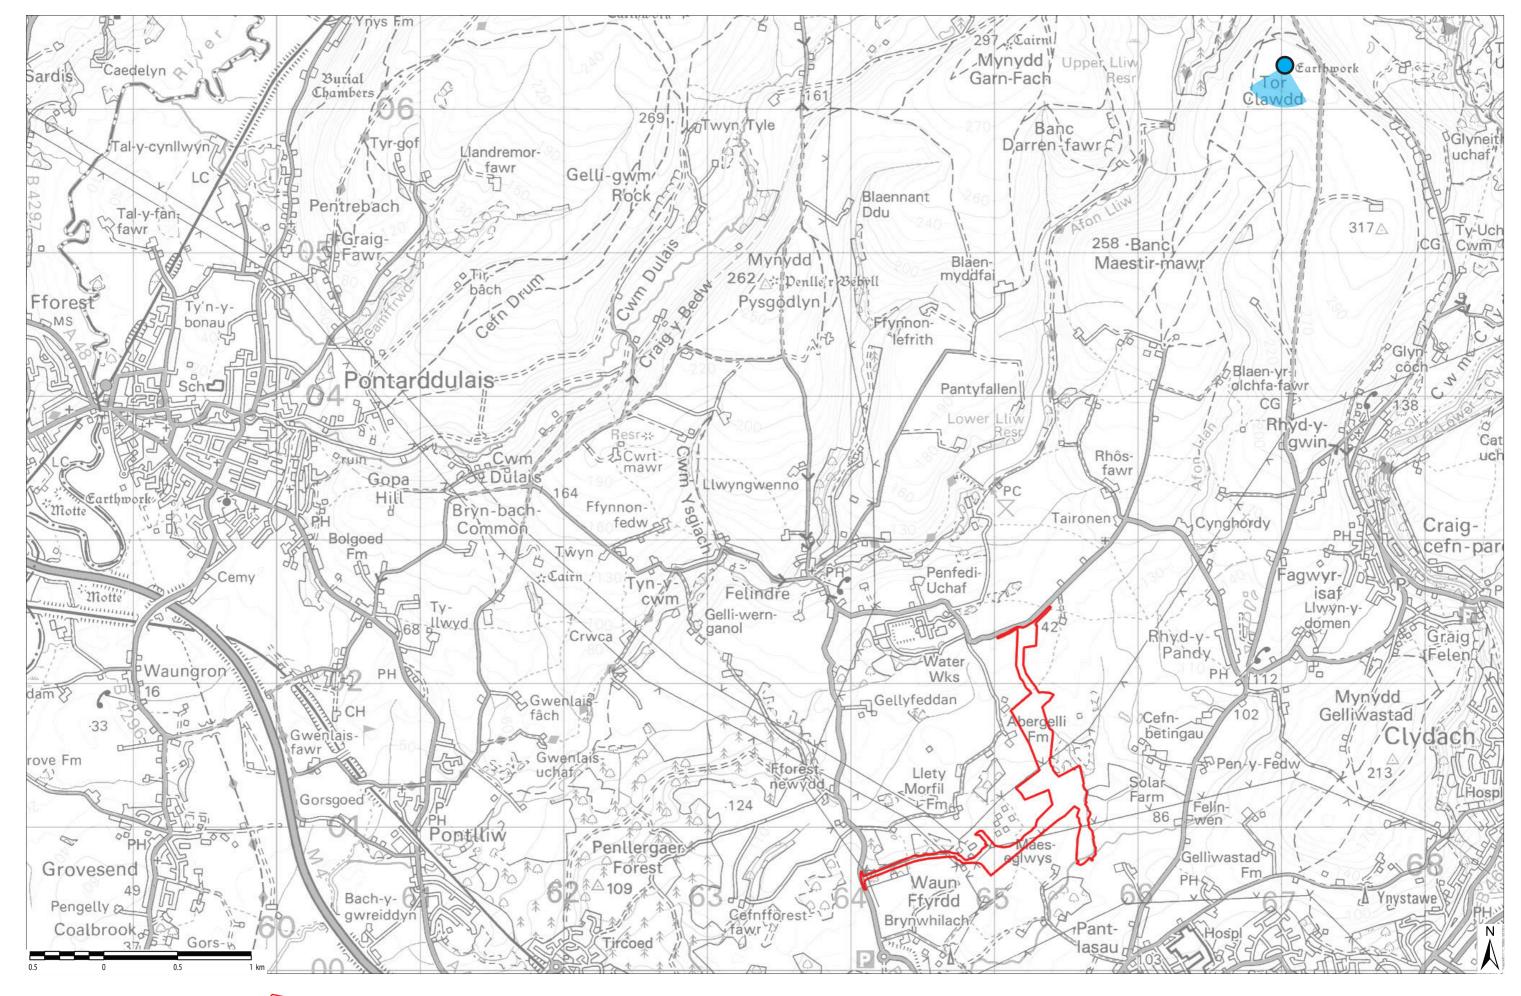

## **Photomontages**

Viewpoint 1: North side of J64 of M4, on B4489

Viewpoint 2: Fforest-newydd

Viewpoint 3: Gower Way, Felindre

Viewpoint 4: Llwyngwenno, Heol Glyn-Dyfal

Viewpoint 5: Mynydd Pysgodlyn

Viewpoint 6: Tor Clawdd, adjacent to Ring Cairn

Viewpoint 7: Tor Clawdd, southern end

**Viewpoint 8:** Rhyd-y-pandy road near Cynghordy

Viewpoint 9: Public Right of Way, north of Aber-gelli fach

Viewpoint 10: Trig Point, Mynydd Gelliwastad

Viewpoint 11: Llangyfelach Churchyard

Viewpoint 12: Carnglas

Viewpoint 13: Three Crosses

Viewpoint 14: Public Right of Way near Maes-eglwys Farm

Viewpoint 15: Public Right of Way and minor road

Viewpoint 16: Dorglwyd

Viewpoint 17: Cefn Betingau Farm

Viewpoint 18: Footpath on the north side of the A48 Clasemont Road

**Viewpoint 19**: Fairwood Common on the boundary of the Gower AONB, adjacent to the B4271

© Crown copyright and database rights [2017] Ordnance Survey 0100031673