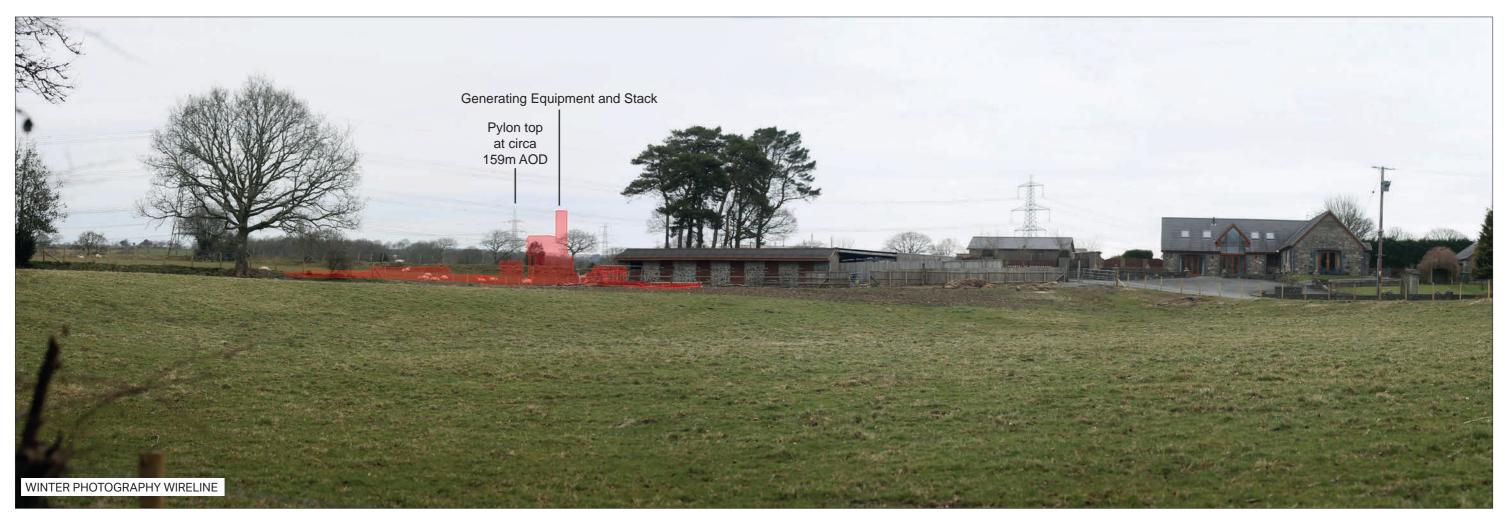

ABERGELLI POWER PROJECT
VIEWPOINT 1: North side of J64 of M4, on B4489

Sheet: 3 of 6

Canon EOS 5D Mk2 50 mm (Canon EF 50 mm f/1.8) 39.6° 1.95km

Date/Time 22.03.18 09:11 Paper Size A3 **Note**: Images to be viewed at a comfortable arm's length.