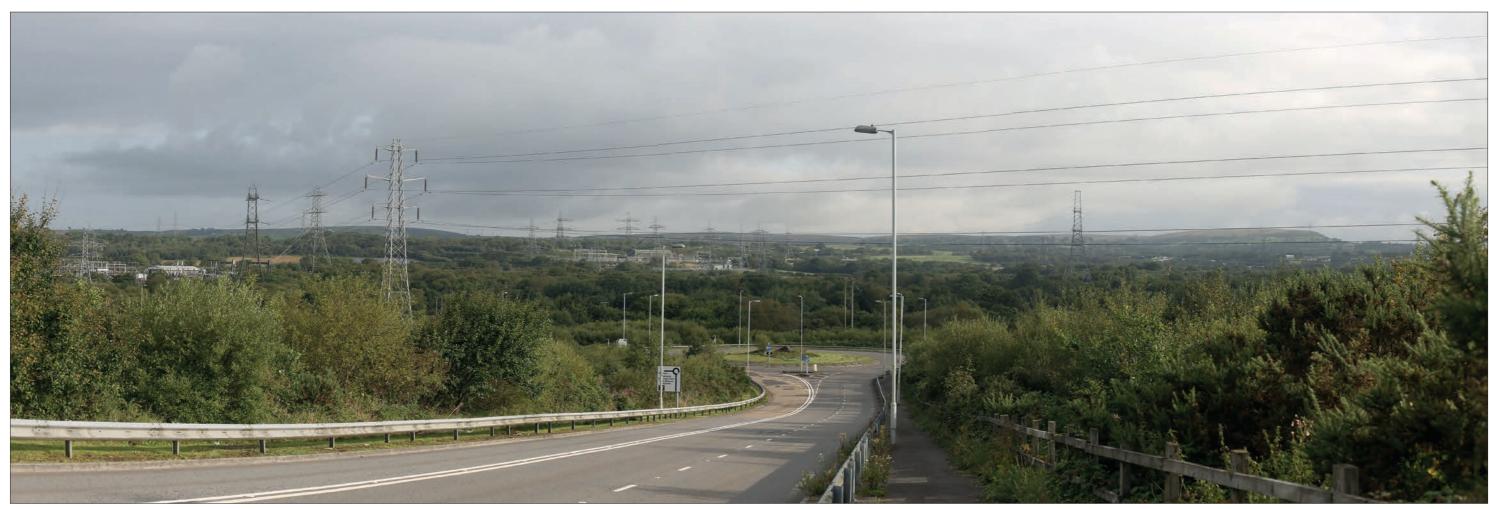

ABERGELLI POWER PROJECT

VIEWPOINT 1: North side of J64 of M4, on B4489

Sheet: 4 of 6

EXISTING VIEW - SUMMER

Camera: Lens: Horizontal Field of View: Distance to Stack: Canon EOS 5D Mk2 50 mm (Canon EF 50 mm f/1.8) 90° 1.95km Date/Time 25.08.17 08:29 Paper Size A3 **Note**: Images to be viewed at a comfortable arm's length.