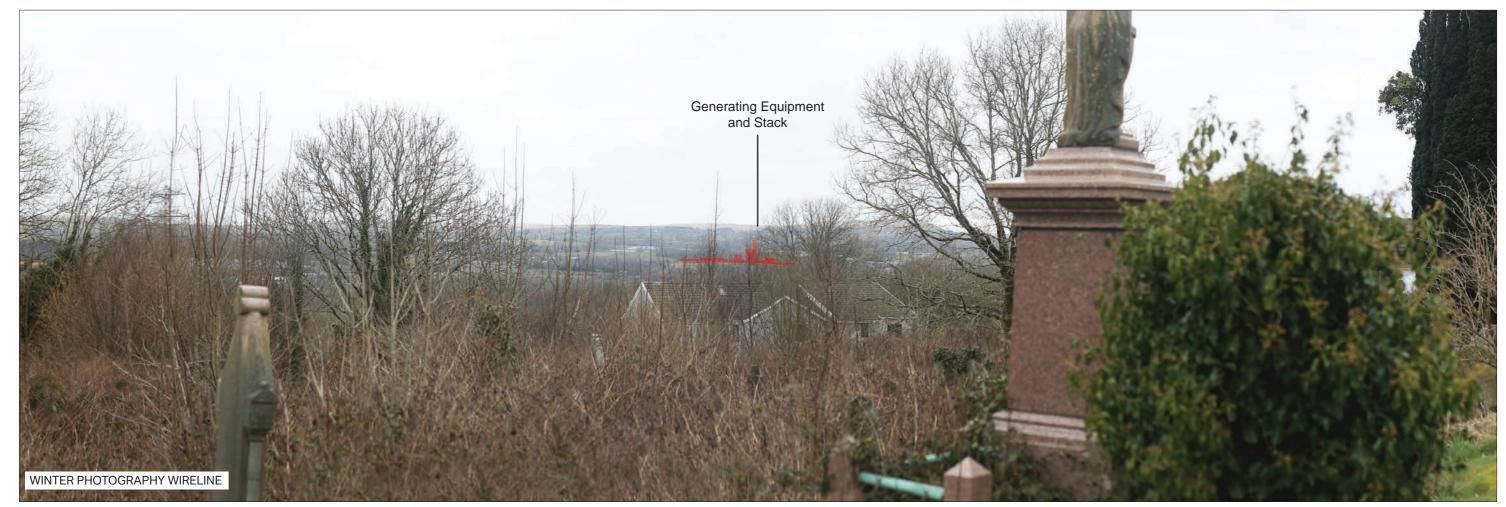

ABERGELLI POWER PROJECT

VIEWPOINT 11: Llangyfelach Churchyard

Sheet: 3 of 6

Canon EOS 5D Mk2 50 mm (Canon EF 50 mm f/1.8) 39.6° 2.49km Date/Time 22.03.18 09:00 Paper Size A3 **Note**: Images to be viewed at a comfortable arm's length.