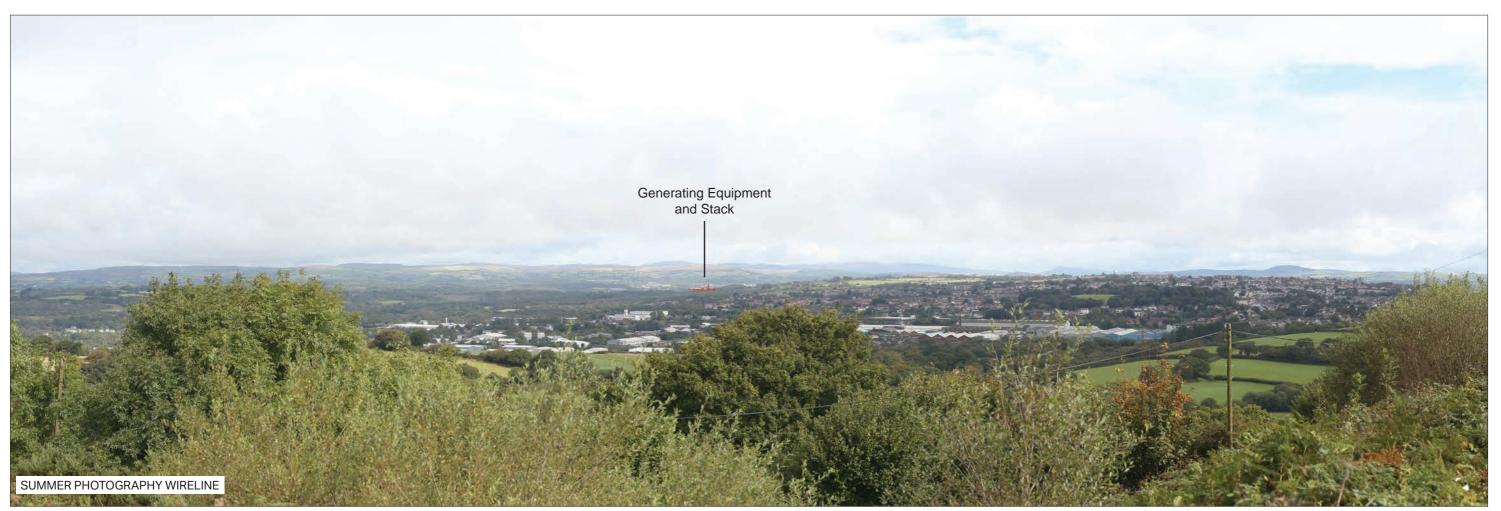

ABERGELLI POWER PROJECT
VIEWPOINT 1: North side of J64 of M4, on B4489

Sheet: 3 of 6

Canon EOS 5D Mk2 50 mm (Canon EF 50 mm f/1.8) 39.6° 1.95km

Date/Time 22.03.18 09:11 Paper Size A3 **Note**: Images to be viewed at a comfortable arm's length.