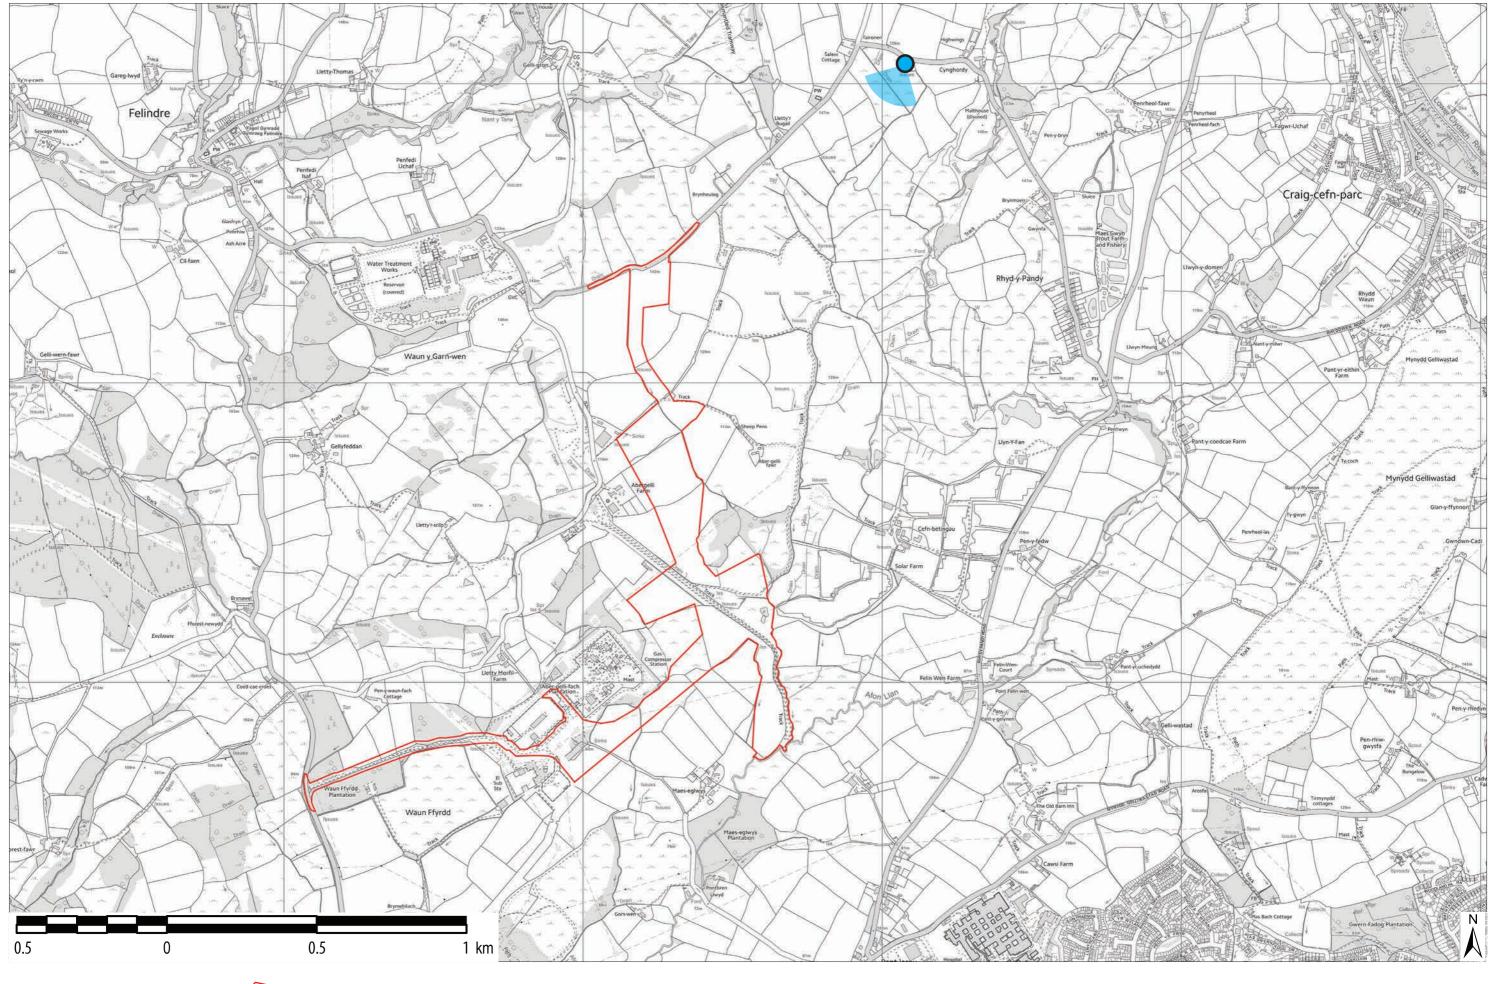

## **Photomontages**

Viewpoint 1: North side of J64 of M4, on B4489

Viewpoint 2: Fforest-newydd

Viewpoint 3: Gower Way, Felindre

Viewpoint 4: Llwyngwenno, Heol Glyn-Dyfal

Viewpoint 5: Mynydd Pysgodlyn

Viewpoint 6: Tor Clawdd, adjacent to Ring Cairn

Viewpoint 7: Tor Clawdd, southern end

**Viewpoint 8:** Rhyd-y-pandy road near Cynghordy

Viewpoint 9: Public Right of Way, north of Aber-gelli fach

Viewpoint 10: Trig Point, Mynydd Gelliwastad

Viewpoint 11: Llangyfelach Churchyard

Viewpoint 12: Carnglas

Viewpoint 13: Three Crosses

Viewpoint 14: Public Right of Way near Maes-eglwys Farm

Viewpoint 15: Public Right of Way and minor road

Viewpoint 16: Dorglwyd

Viewpoint 17: Cefn Betingau Farm

Viewpoint 18: Footpath on the north side of the A48 Clasemont Road

**Viewpoint 19**: Fairwood Common on the boundary of the Gower AONB, adjacent to the B4271

© Crown copyright and database rights [2017] Ordnance Survey 0100031673