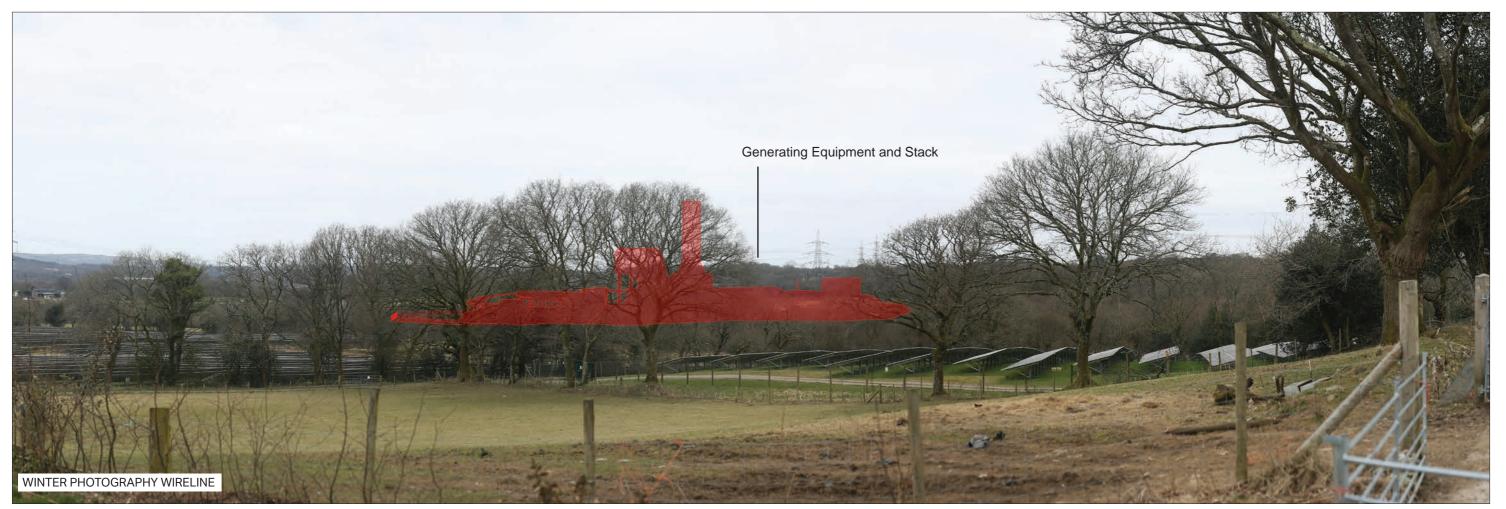

Sheet: 1 of 6

EXISTING VIEW - WINTER

Camera: Lens: Horizontal Field of View: Distance to Stack: Canon EOS 5D Mk2 50 mm (Canon EF 50 mm f/1.8) 90° 0.96km Date/Time 22.03.18 11:10 Paper Size A3 **Note**: Images to be viewed at a comfortable arm's length.

ABERGELLI POWER PROJECT

VIEWPOINT 9: Public Right of Way, north of Aber-gelli fach

Sheet: 2 of 6

Canon EOS 5D Mk2 50 mm (Canon EF 50 mm f/1.8) 90° 0.96km

Date/Time 22.03.18 11:10 Paper Size A3 **Note**: Images to be viewed at a comfortable arm's length.

ABERGELLI POWER PROJECT
VIEWPOINT 9: Public Right of Way, north of Aber-gelli fach

Sheet: 3 of 6

Canon EOS 5D Mk2 50 mm (Canon EF 50 mm f/1.8) 39.6° 0.96km

Date/Time 22.03.18 11:10 Paper Size A3

**Note**: Images to be viewed at a comfortable arm's length.