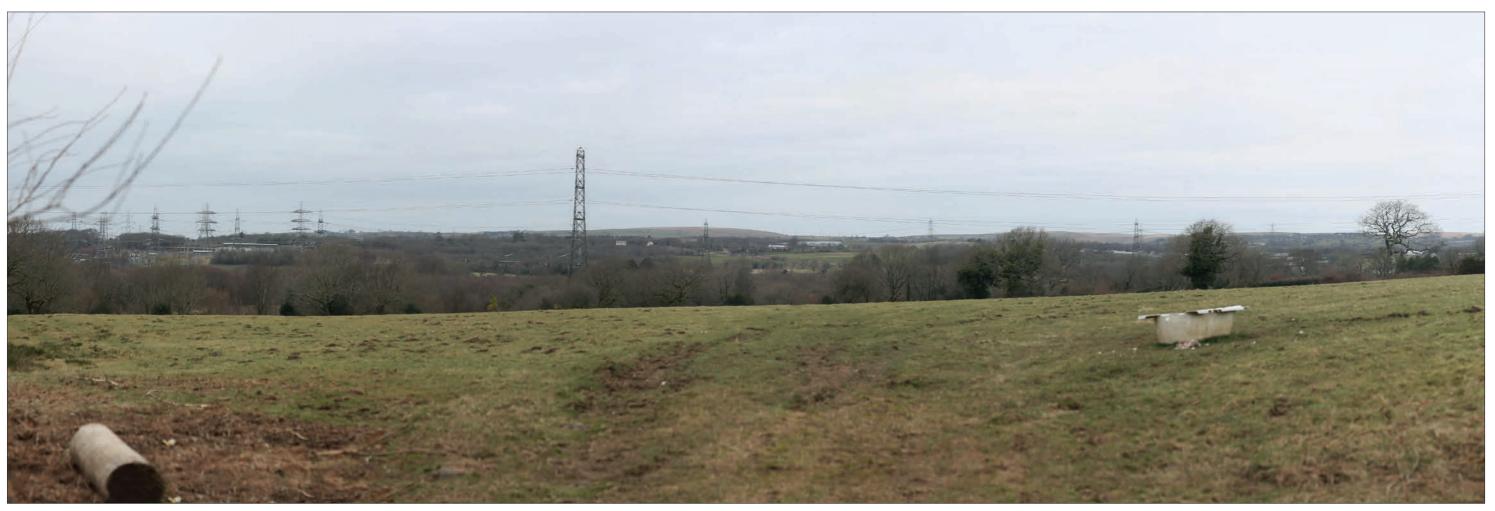

Sheet: 1 of 6

EXISTING VIEW - WINTER

Camera: Lens: Horizontal Field of View: Distance to Stack: Canon EOS 5D Mk2 50 mm (Canon EF 50 mm f/1.8) 90° 0.96km Date/Time 22.03.18 11:10 Paper Size A3 **Note**: Images to be viewed at a comfortable arm's length.

ABERGELLI POWER PROJECT

VIEWPOINT 9: Public Right of Way, north of Aber-gelli fach

Sheet: 2 of 6

Canon EOS 5D Mk2 50 mm (Canon EF 50 mm f/1.8) 90° 0.96km

Date/Time 22.03.18 11:10 Paper Size A3 **Note**: Images to be viewed at a comfortable arm's length.

ABERGELLI POWER PROJECT
VIEWPOINT 9: Public Right of Way, north of Aber-gelli fach

Sheet: 3 of 6

Canon EOS 5D Mk2 50 mm (Canon EF 50 mm f/1.8) 39.6° 0.96km

Date/Time 22.03.18 11:10 Paper Size A3

**Note**: Images to be viewed at a comfortable arm's length.