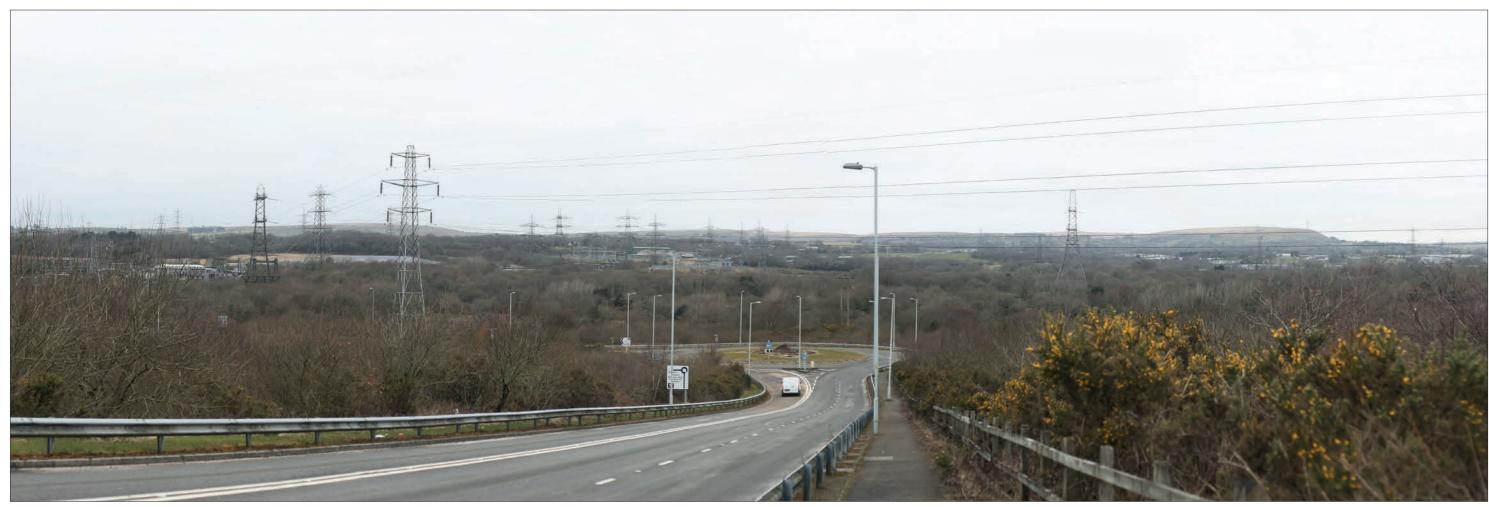

ABERGELLI POWER PROJECT

VIEWPOINT 1: North side of J64 of M4, on B4489

Sheet: 1 of 6

**EXISTING VIEW - WINTER** 

Camera: Lens: Horizontal Field of View: Distance to Stack: Canon EOS 5D Mk2 50 mm (Canon EF 50 mm f/1.8) 90° 1.95km Date/Time 22.03.18 09:11 Paper Size A3 **Note**: Images to be viewed at a comfortable arm's length.

ABERGELLI POWER PROJECT

VIEWPOINT 1: North side of J64 of M4, on B4489

Sheet: 2 of 6

**AECOM** 

Camera: Lens: Horizontal Field of View: Distance to Stack: Canon EOS 5D Mk2 50 mm (Canon EF 50 mm f/1.8) 90° 1.95km Date/Time 22.03.18 09:11 Paper Size A3 **Note**: Images to be viewed at a comfortable arm's length.