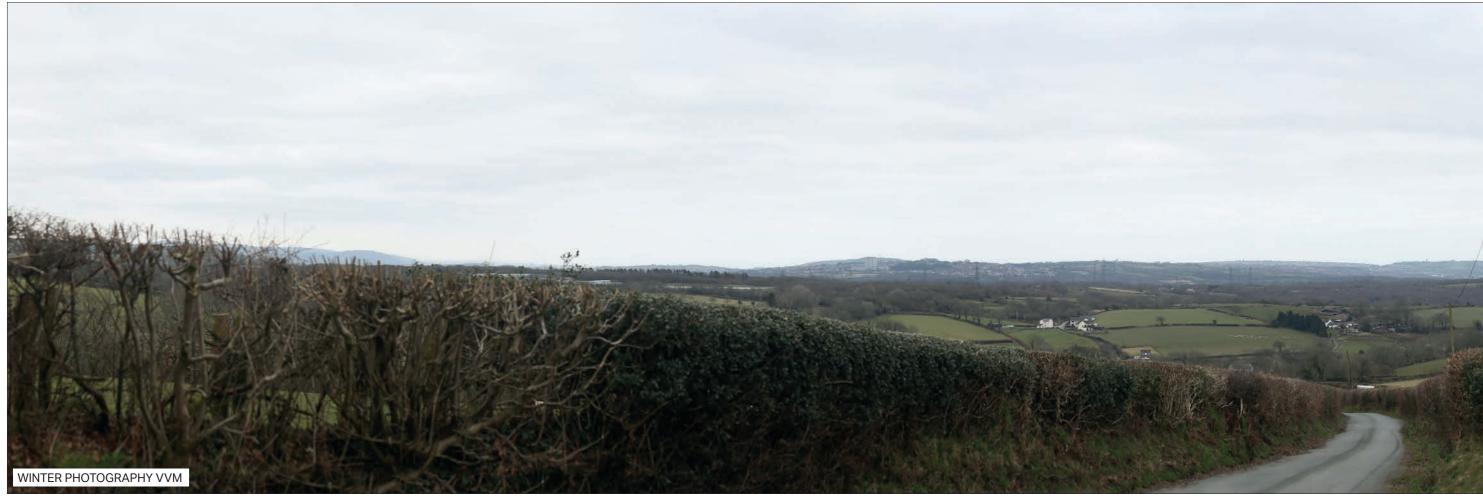

ABERGELLI POWER PROJECT
VIEWPOINT 1: North side of J64 of M4, on B4489

Sheet: 3 of 6

Canon EOS 5D Mk2 50 mm (Canon EF 50 mm f/1.8) 39.6° 1.95km

Date/Time 22.03.18 09:11 Paper Size A3 **Note**: Images to be viewed at a comfortable arm's length.