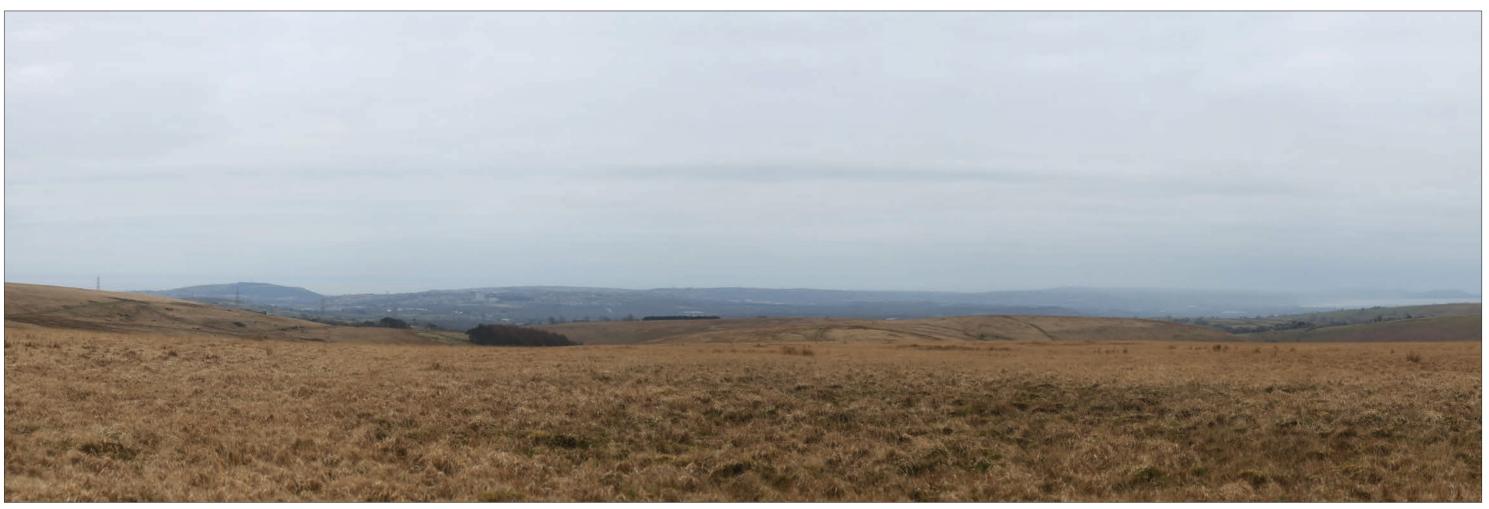

Sheet: 1 of 6

EXISTING VIEW - WINTER

Canon EOS 5D Mk2 50 mm (Canon EF 50 mm f/1.8) 90° 5.22km Date/Time 22.03.18 10:32 Paper Size A3 **Note**: Images to be viewed at a comfortable arm's length.

ABERGELLI POWER PROJECT