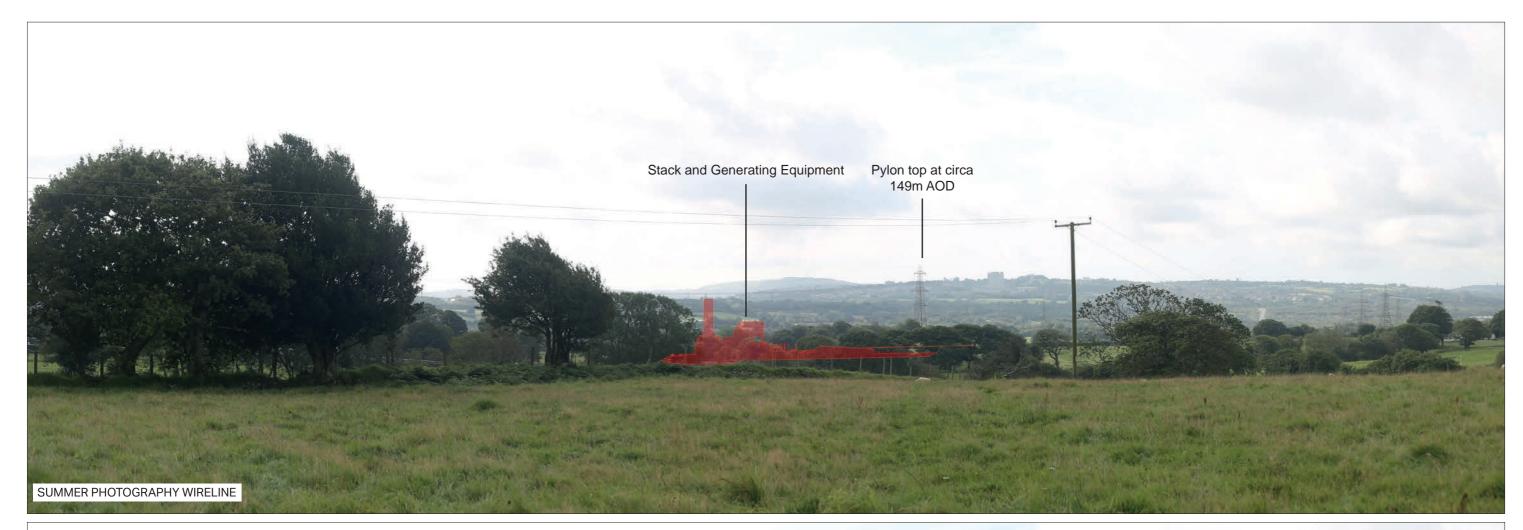

ABERGELLI POWER PROJECT

VIEWPOINT 1: North side of J64 of M4, on B4489

Sheet: 5 of 6

Canon EOS 5D Mk2 50 mm (Canon EF 50 mm f/1.8) 90° 1.95km Date/Time 25.08.17 08:29 Paper Size A3 **Note**: Images to be viewed at a comfortable arm's length.