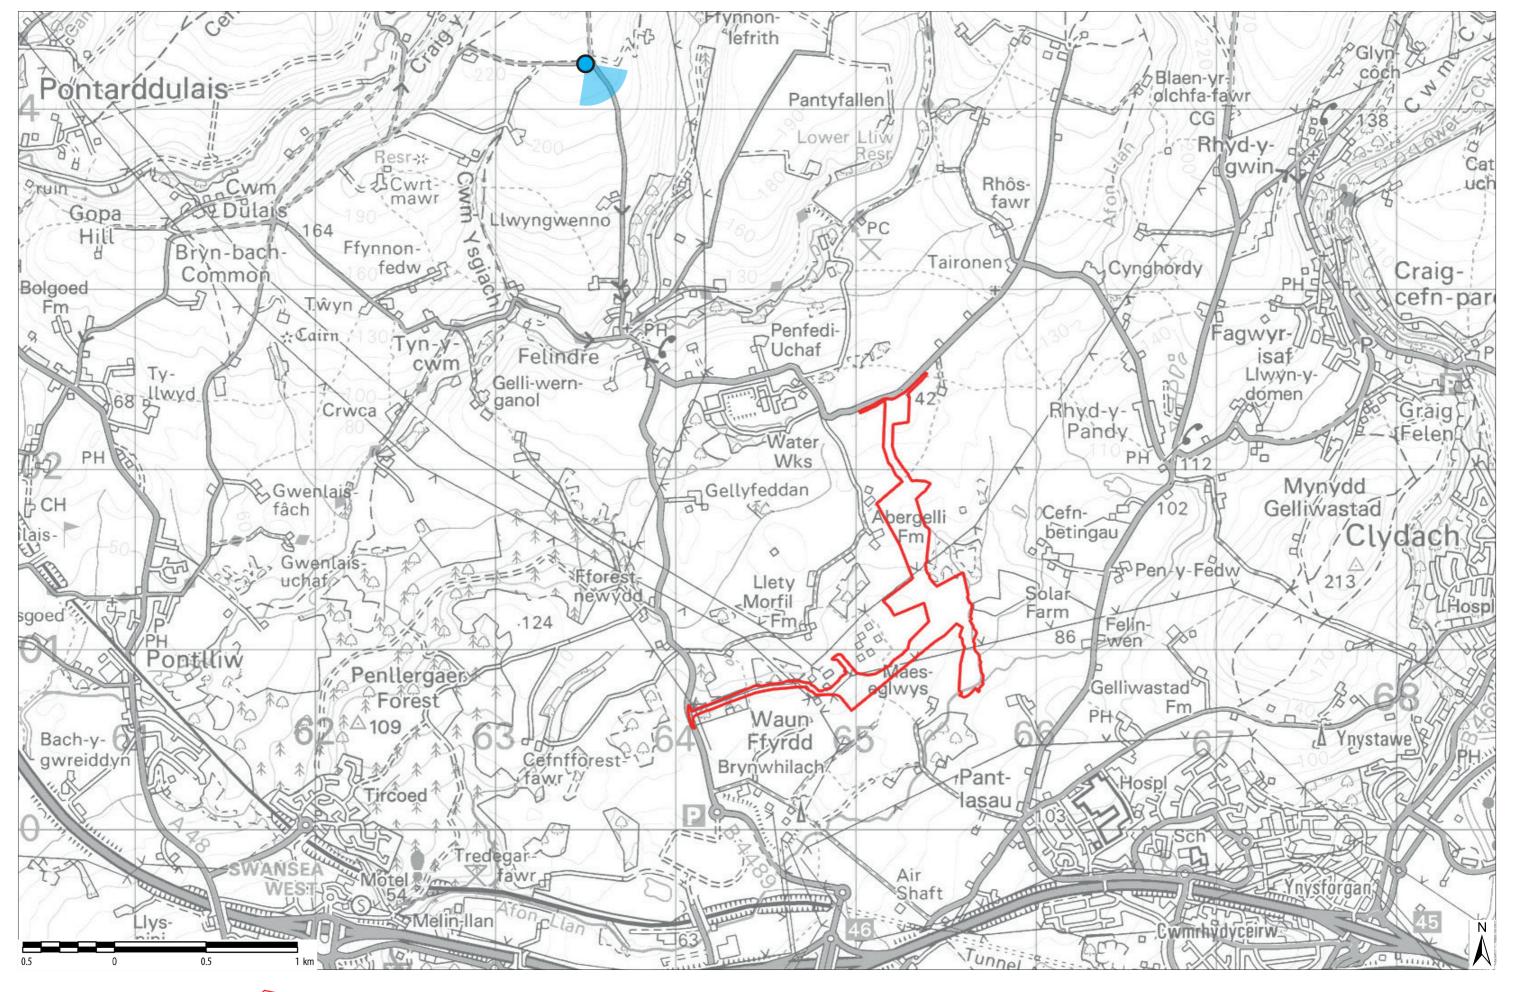

ABERGELLI POWER PROJECT

VIEWPOINT 1: North side of J64 of M4, on B4489

Sheet: 1 of 6

**EXISTING VIEW - WINTER** 

Camera: Lens: Horizontal Field of View: Distance to Stack: Canon EOS 5D Mk2 50 mm (Canon EF 50 mm f/1.8) 90° 1.95km Date/Time 22.03.18 09:11 Paper Size A3 **Note**: Images to be viewed at a comfortable arm's length.

ABERGELLI POWER PROJECT

VIEWPOINT 1: North side of J64 of M4, on B4489

Sheet: 2 of 6

**AECOM** 

Camera: Lens: Horizontal Field of View: Distance to Stack: Canon EOS 5D Mk2 50 mm (Canon EF 50 mm f/1.8) 90° 1.95km Date/Time 22.03.18 09:11 Paper Size A3 **Note**: Images to be viewed at a comfortable arm's length.

ABERGELLI POWER PROJECT
VIEWPOINT 1: North side of J64 of M4, on B4489

Sheet: 3 of 6

Canon EOS 5D Mk2 50 mm (Canon EF 50 mm f/1.8) 39.6° 1.95km

Date/Time 22.03.18 09:11 Paper Size A3 **Note**: Images to be viewed at a comfortable arm's length.

ABERGELLI POWER PROJECT
VIEWPOINT 1: North side of J64 of M4, on B4489

Sheet: 6 of 6

Project Site Boundary

© Crown copyright and database rights [2017] Ordnance Survey 0100031673

ABERGELLI POWER PROJECT

VIEWPOINT 2: Fforest-newydd