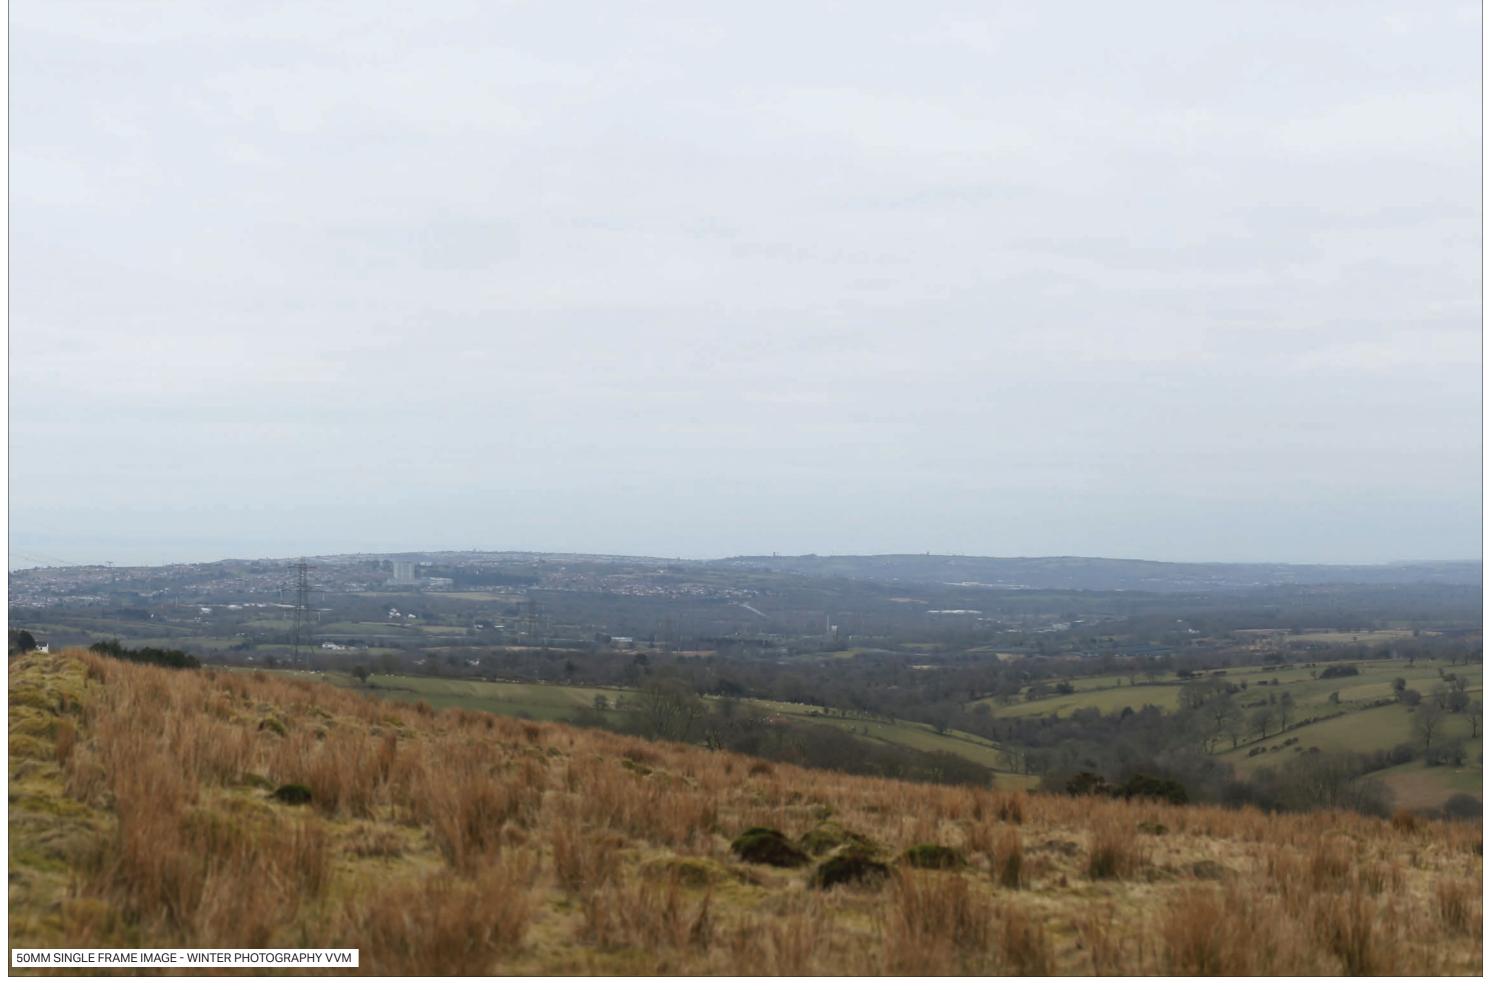

ABERGELLI POWER PROJECT

VIEWPOINT 1: North side of J64 of M4, on B4489

Sheet: 1 of 6

**EXISTING VIEW - WINTER** 

Camera: Lens: Horizontal Field of View: Distance to Stack: Canon EOS 5D Mk2 50 mm (Canon EF 50 mm f/1.8) 90° 1.95km Date/Time 22.03.18 09:11 Paper Size A3 **Note**: Images to be viewed at a comfortable arm's length.