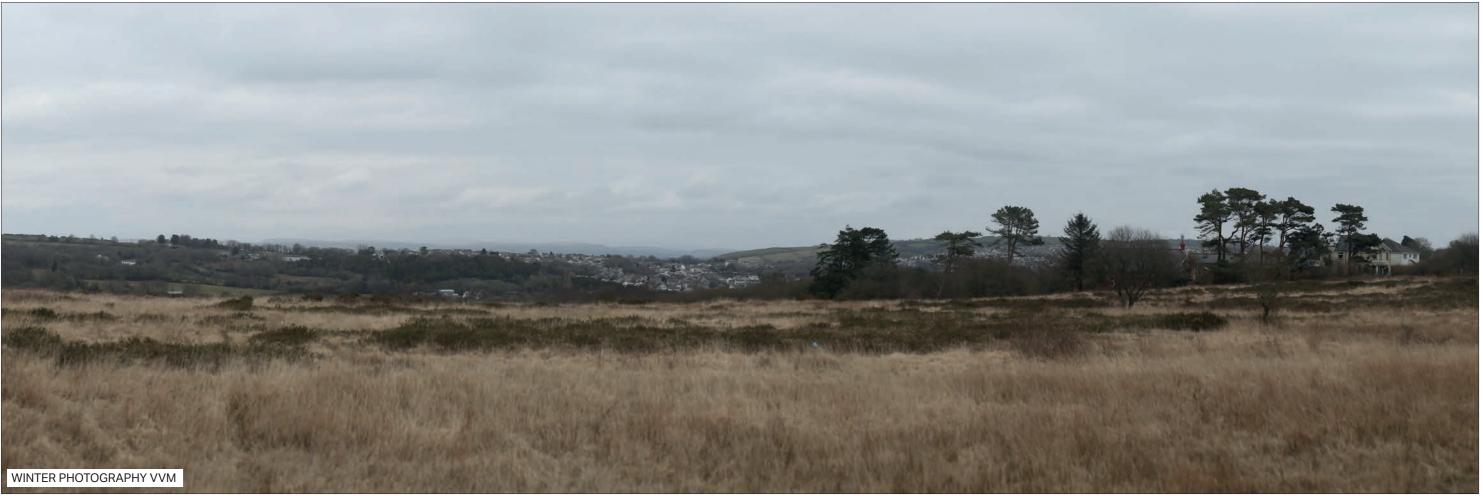

ABERGELLI POWER STATION

VIEWPOINT 19: Fairwood Common on the boundary of the Gower AONB

Sheet: 3 of 4

Canon EOS 5D Mk2 50 mm (Canon EF 50 mm f/1.8) 39.6° 11.45km Date/Time 22.03.18 14:28 Paper Size A3 **Note**: Images to be viewed at a comfortable arm's length.