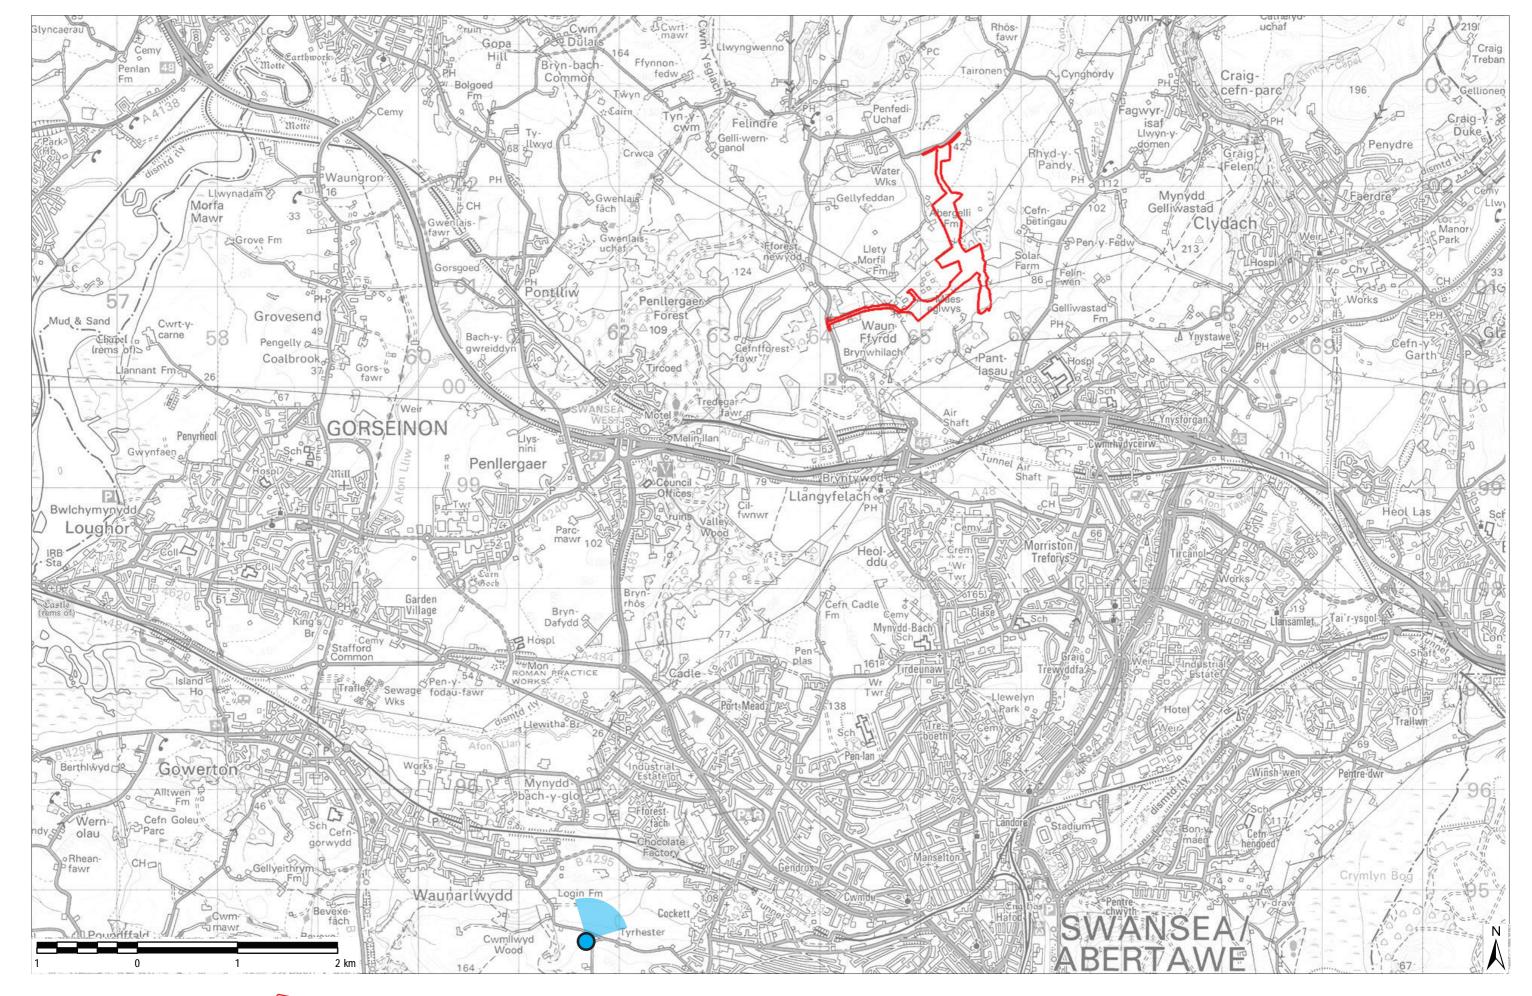

## **Photomontages**

Viewpoint 1: North side of J64 of M4, on B4489

Viewpoint 2: Fforest-newydd

Viewpoint 3: Gower Way, Felindre

Viewpoint 4: Llwyngwenno, Heol Glyn-Dyfal

Viewpoint 5: Mynydd Pysgodlyn

Viewpoint 6: Tor Clawdd, adjacent to Ring Cairn

Viewpoint 7: Tor Clawdd, southern end

**Viewpoint 8:** Rhyd-y-pandy road near Cynghordy

Viewpoint 9: Public Right of Way, north of Aber-gelli fach

Viewpoint 10: Trig Point, Mynydd Gelliwastad

Viewpoint 11: Llangyfelach Churchyard

Viewpoint 12: Carnglas

Viewpoint 13: Three Crosses

Viewpoint 14: Public Right of Way near Maes-eglwys Farm

Viewpoint 15: Public Right of Way and minor road

Viewpoint 16: Dorglwyd

Viewpoint 17: Cefn Betingau Farm

Viewpoint 18: Footpath on the north side of the A48 Clasemont Road

**Viewpoint 19**: Fairwood Common on the boundary of the Gower AONB, adjacent to the B4271

© Crown copyright and database rights [2017] Ordnance Survey 0100031673