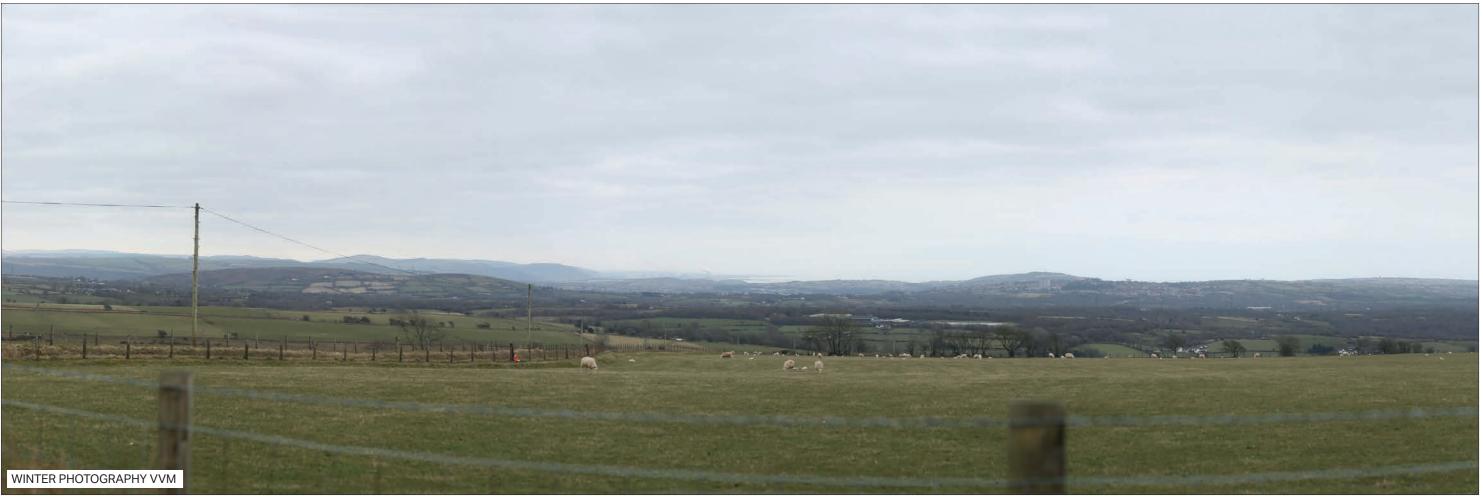

ABERGELLI POWER PROJECT

VIEWPOINT 1: North side of J64 of M4, on B4489

Sheet: 1 of 6

**EXISTING VIEW - WINTER** 

Camera: Lens: Horizontal Field of View: Distance to Stack: Canon EOS 5D Mk2 50 mm (Canon EF 50 mm f/1.8) 90° 1.95km Date/Time 22.03.18 09:11 Paper Size A3 **Note**: Images to be viewed at a comfortable arm's length.

ABERGELLI POWER PROJECT

VIEWPOINT 1: North side of J64 of M4, on B4489

Sheet: 2 of 6

**AECOM** 

Camera: Lens: Horizontal Field of View: Distance to Stack: Canon EOS 5D Mk2 50 mm (Canon EF 50 mm f/1.8) 90° 1.95km Date/Time 22.03.18 09:11 Paper Size A3 **Note**: Images to be viewed at a comfortable arm's length.

ABERGELLI POWER PROJECT
VIEWPOINT 1: North side of J64 of M4, on B4489

Sheet: 3 of 6

Canon EOS 5D Mk2 50 mm (Canon EF 50 mm f/1.8) 39.6° 1.95km

Date/Time 22.03.18 09:11 Paper Size A3 **Note**: Images to be viewed at a comfortable arm's length.

ABERGELLI POWER PROJECT
VIEWPOINT 1: North side of J64 of M4, on B4489

Sheet: 6 of 6

Project Site Boundary

© Crown copyright and database rights [2017] Ordnance Survey 0100031673

ABERGELLI POWER PROJECT

VIEWPOINT 2: Fforest-newydd