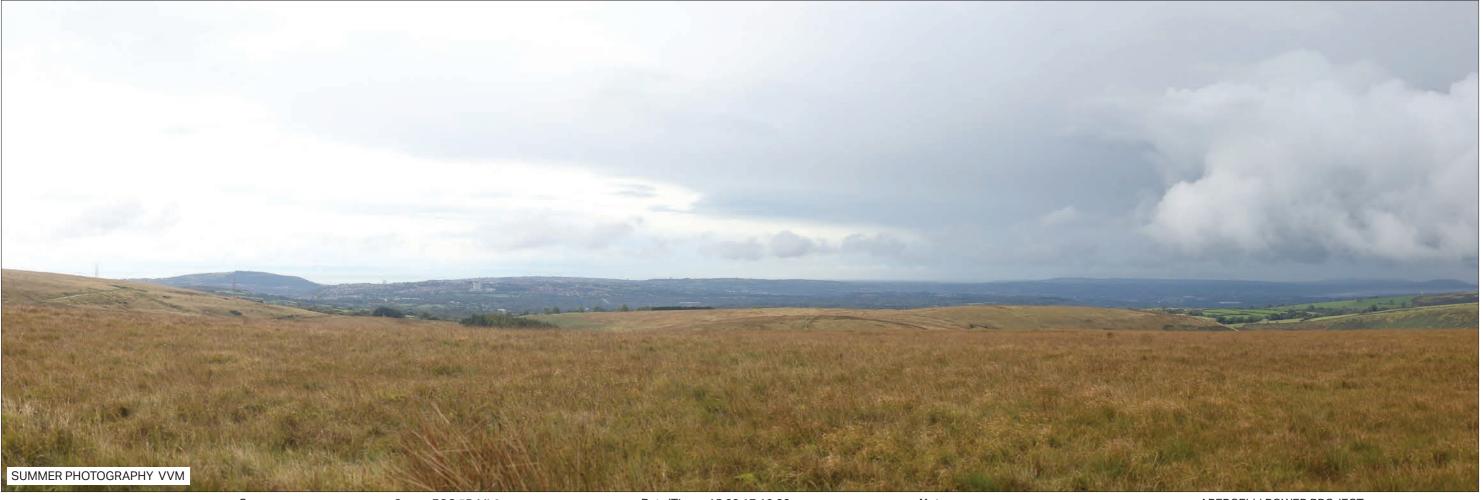

ABERGELLI POWER PROJECT

VIEWPOINT 1: North side of J64 of M4, on B4489

Sheet: 4 of 6

EXISTING VIEW - SUMMER

Camera: Lens: Horizontal Field of View: Distance to Stack: Canon EOS 5D Mk2 50 mm (Canon EF 50 mm f/1.8) 90° 1.95km Date/Time 25.08.17 08:29 Paper Size A3 **Note**: Images to be viewed at a comfortable arm's length.

ABERGELLI POWER PROJECT

VIEWPOINT 1: North side of J64 of M4, on B4489

Sheet: 5 of 6

Canon EOS 5D Mk2 50 mm (Canon EF 50 mm f/1.8) 90° 1.95km Date/Time 25.08.17 08:29 Paper Size A3 **Note**: Images to be viewed at a comfortable arm's length.