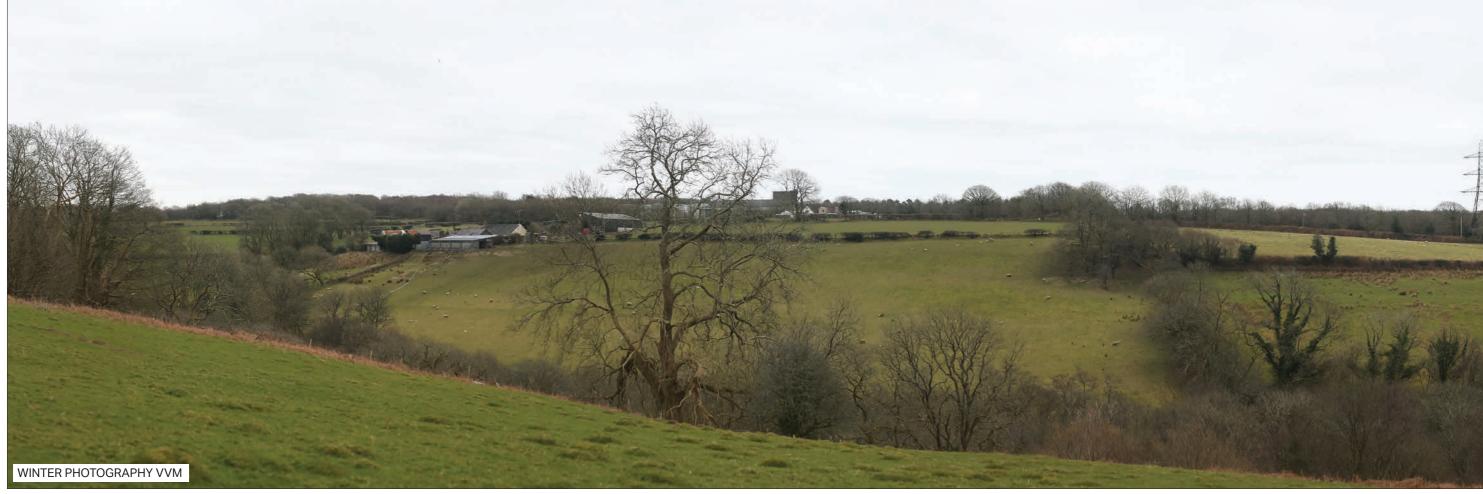

ABERGELLI POWER PROJECT

VIEWPOINT 9: Public Right of Way, north of Aber-gelli fach

Sheet: 4 of 6

**EXISTING VIEW - SUMMER** 

Camera: Lens: Horizontal Field of View: Distance to Stack:

Canon EOS 5D Mk2 50 mm (Canon EF 50 mm f/1.8) 90° 0.96km