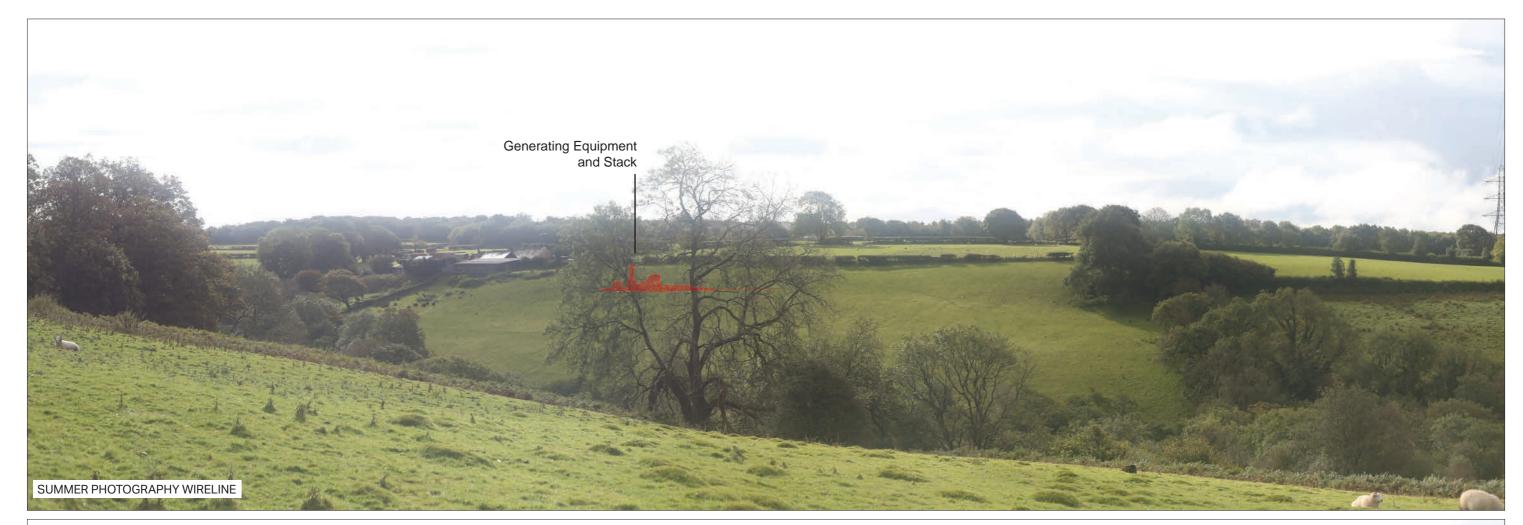

ABERGELLI POWER PROJECT

VIEWPOINT 1: North side of J64 of M4, on B4489

Sheet: 5 of 6

Canon EOS 5D Mk2 50 mm (Canon EF 50 mm f/1.8) 90° 1.95km Date/Time 25.08.17 08:29 Paper Size A3 **Note**: Images to be viewed at a comfortable arm's length.