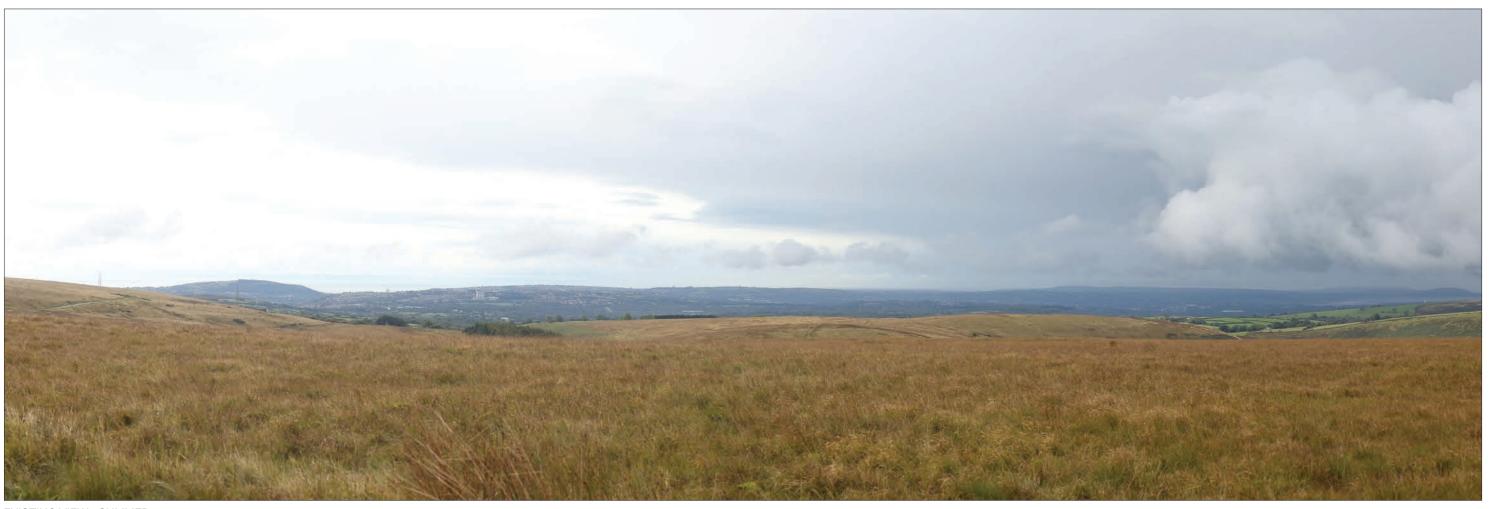

ABERGELLI POWER PROJECT

VIEWPOINT 1: North side of J64 of M4, on B4489

Sheet: 4 of 6

EXISTING VIEW - SUMMER

Camera: Lens: Horizontal Field of View: Distance to Stack: Canon EOS 5D Mk2 50 mm (Canon EF 50 mm f/1.8) 90° 1.95km Date/Time 25.08.17 08:29 Paper Size A3 **Note**: Images to be viewed at a comfortable arm's length.

ABERGELLI POWER PROJECT

VIEWPOINT 1: North side of J64 of M4, on B4489

Sheet: 5 of 6

Canon EOS 5D Mk2 50 mm (Canon EF 50 mm f/1.8) 90° 1.95km Date/Time 25.08.17 08:29 Paper Size A3 **Note**: Images to be viewed at a comfortable arm's length.