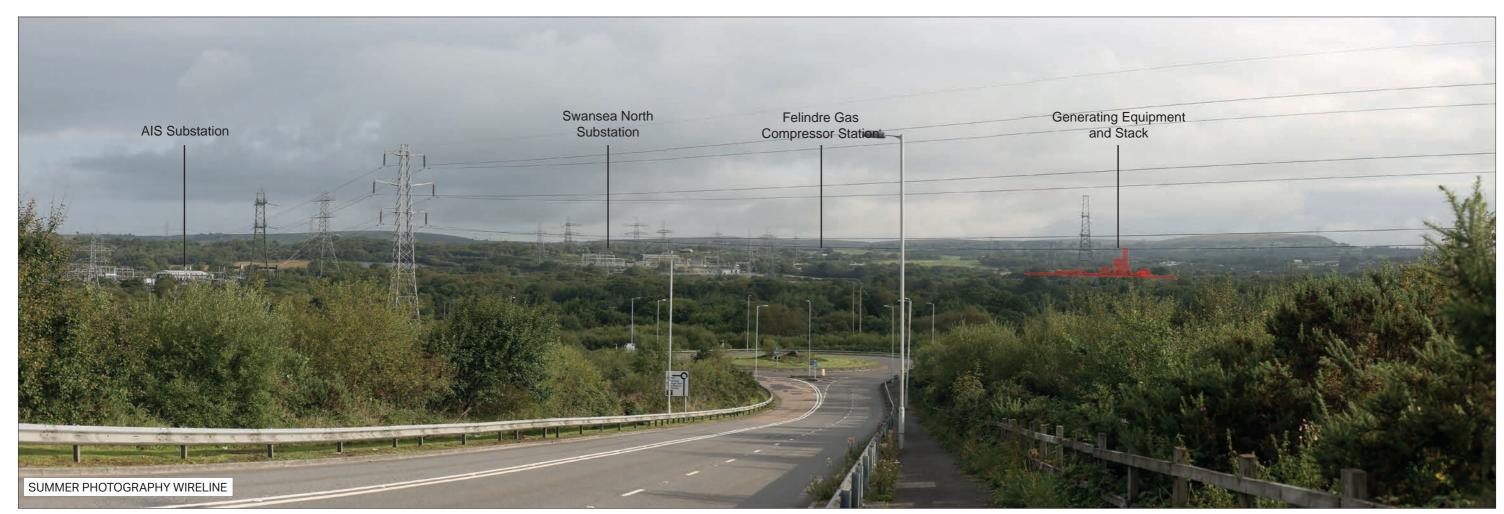

ABERGELLI POWER PROJECT

VIEWPOINT 1: North side of J64 of M4, on B4489

Sheet: 5 of 6

Canon EOS 5D Mk2 50 mm (Canon EF 50 mm f/1.8) 90° 1.95km Date/Time 25.08.17 08:29 Paper Size A3 **Note**: Images to be viewed at a comfortable arm's length.