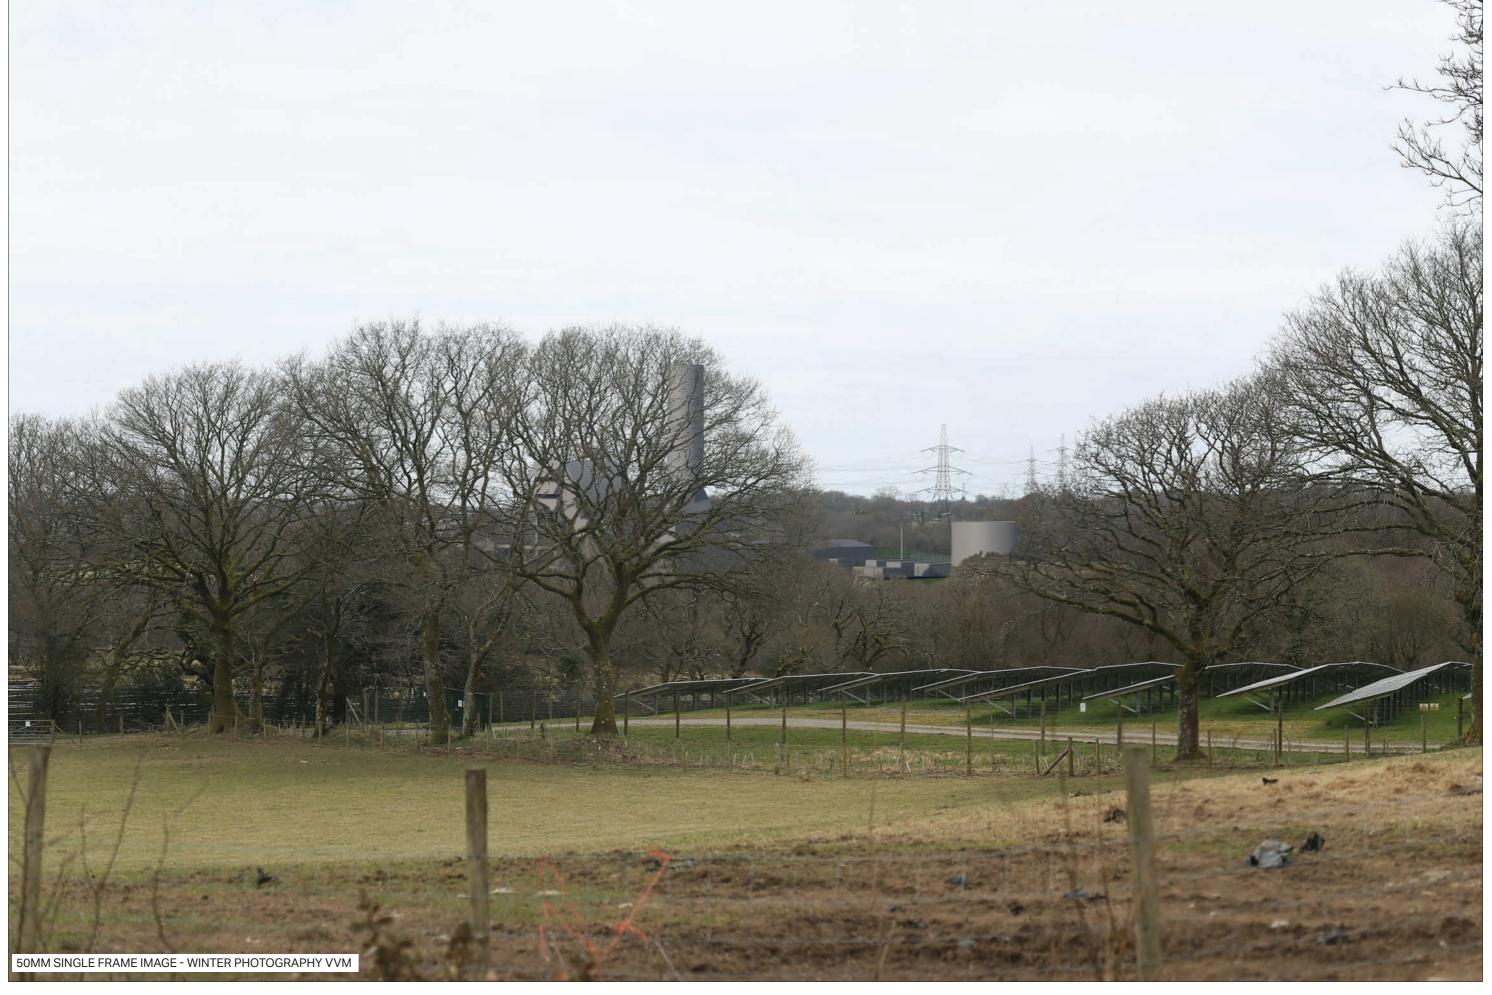

ABERGELLI POWER PROJECT

VIEWPOINT 1: North side of J64 of M4, on B4489

Sheet: 1 of 6

**EXISTING VIEW - WINTER** 

Camera: Lens: Horizontal Field of View: Distance to Stack: Canon EOS 5D Mk2 50 mm (Canon EF 50 mm f/1.8) 90° 1.95km Date/Time 22.03.18 09:11 Paper Size A3 **Note**: Images to be viewed at a comfortable arm's length.