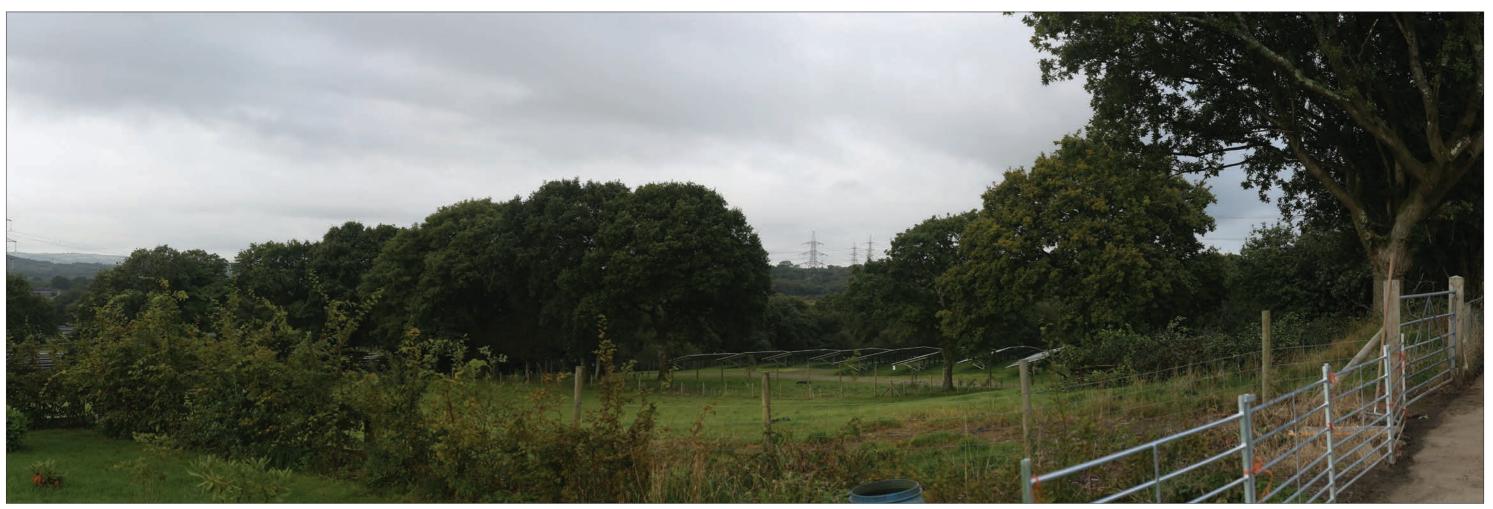

ABERGELLI POWER PROJECT

VIEWPOINT 1: North side of J64 of M4, on B4489

Sheet: 4 of 6

EXISTING VIEW - SUMMER

Camera: Lens: Horizontal Field of View: Distance to Stack: Canon EOS 5D Mk2 50 mm (Canon EF 50 mm f/1.8) 90° 1.95km Date/Time 25.08.17 08:29 Paper Size A3 **Note**: Images to be viewed at a comfortable arm's length.