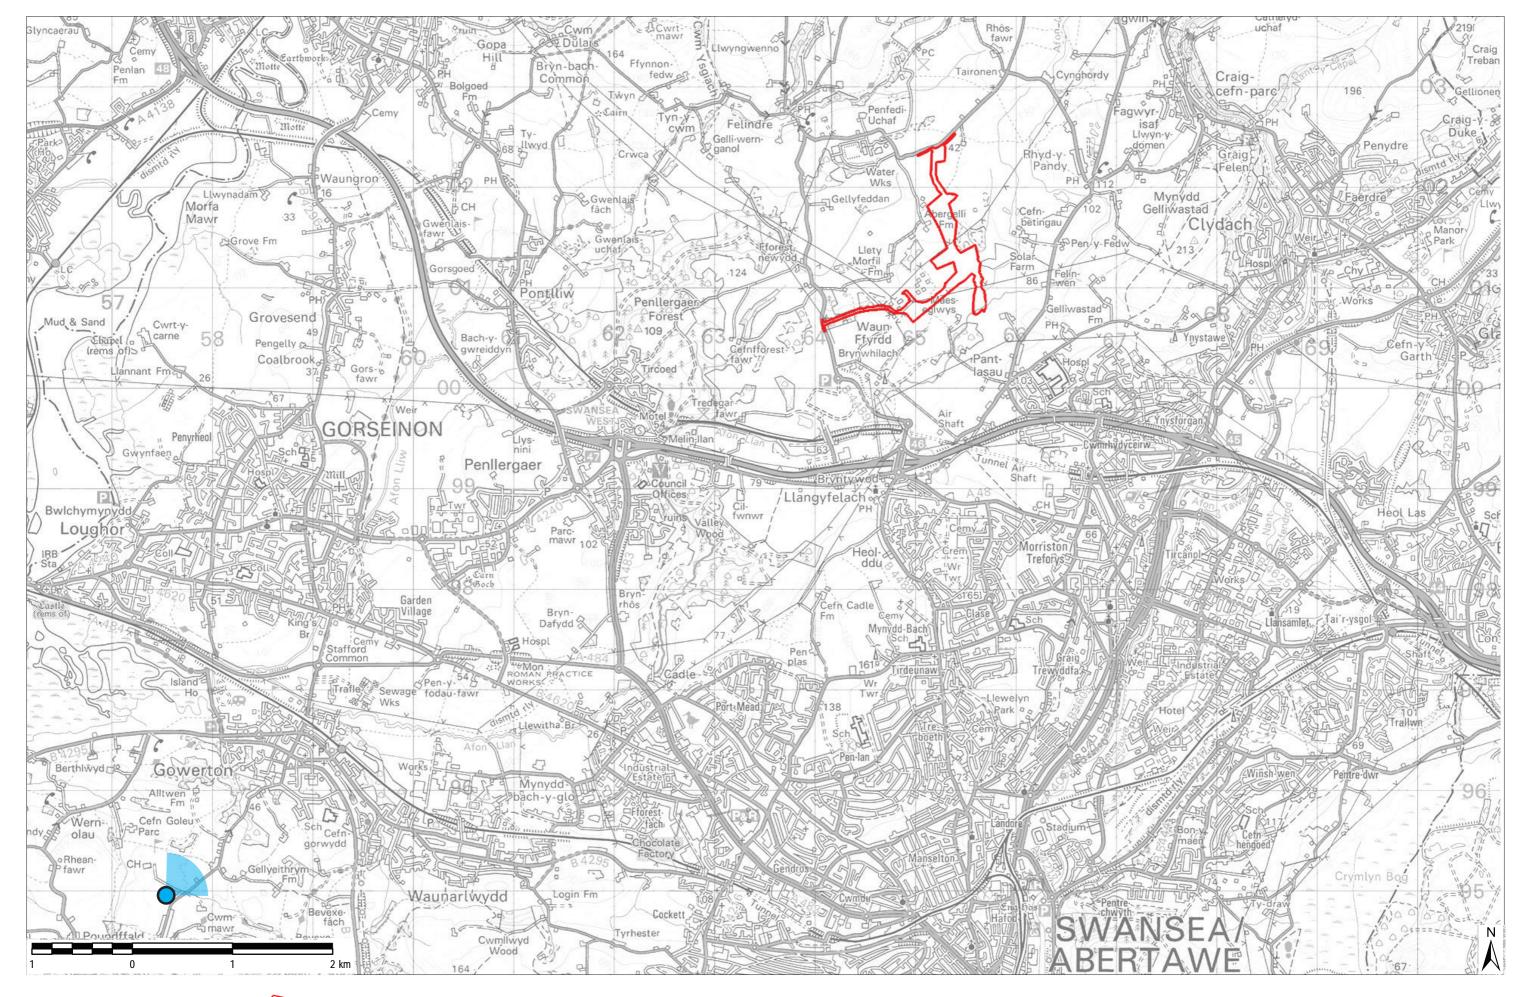

## **Photomontages**

Viewpoint 1: North side of J64 of M4, on B4489

Viewpoint 2: Fforest-newydd

Viewpoint 3: Gower Way, Felindre

Viewpoint 4: Llwyngwenno, Heol Glyn-Dyfal

Viewpoint 5: Mynydd Pysgodlyn

Viewpoint 6: Tor Clawdd, adjacent to Ring Cairn

Viewpoint 7: Tor Clawdd, southern end

**Viewpoint 8:** Rhyd-y-pandy road near Cynghordy

Viewpoint 9: Public Right of Way, north of Aber-gelli fach

Viewpoint 10: Trig Point, Mynydd Gelliwastad

Viewpoint 11: Llangyfelach Churchyard

Viewpoint 12: Carnglas

Viewpoint 13: Three Crosses

Viewpoint 14: Public Right of Way near Maes-eglwys Farm

Viewpoint 15: Public Right of Way and minor road

Viewpoint 16: Dorglwyd

Viewpoint 17: Cefn Betingau Farm

Viewpoint 18: Footpath on the north side of the A48 Clasemont Road

**Viewpoint 19**: Fairwood Common on the boundary of the Gower AONB, adjacent to the B4271

© Crown copyright and database rights [2017] Ordnance Survey 0100031673