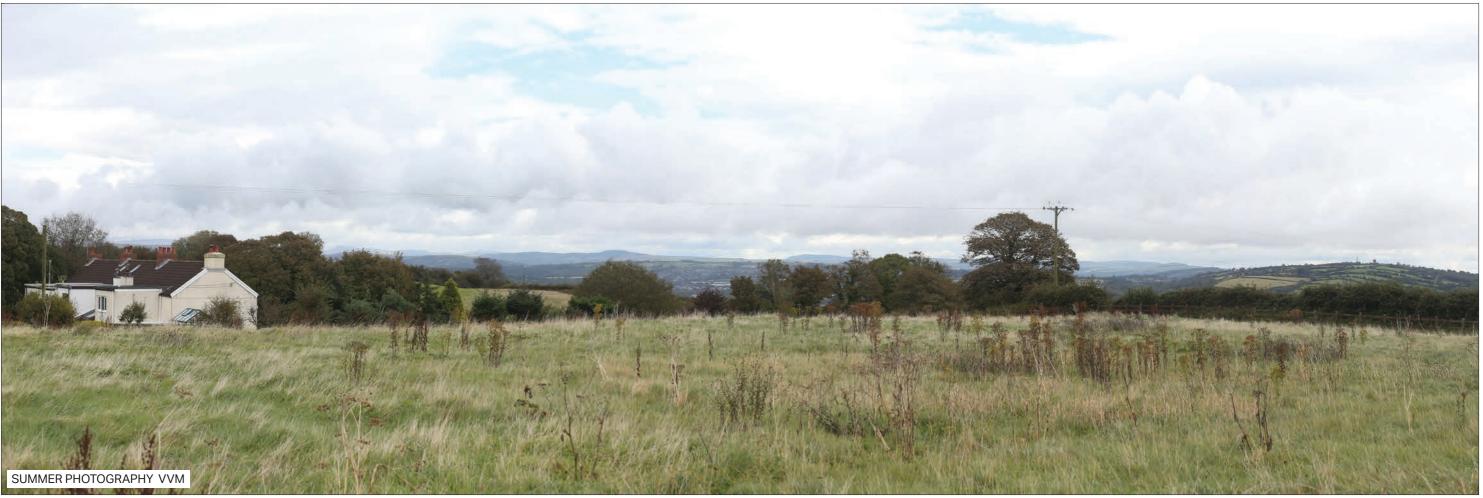

ABERGELLI POWER PROJECT

VIEWPOINT 1: North side of J64 of M4, on B4489

Sheet: 4 of 6

EXISTING VIEW - SUMMER

Camera: Lens: Horizontal Field of View: Distance to Stack: Canon EOS 5D Mk2 50 mm (Canon EF 50 mm f/1.8) 90° 1.95km Date/Time 25.08.17 08:29 Paper Size A3 **Note**: Images to be viewed at a comfortable arm's length.

ABERGELLI POWER PROJECT

VIEWPOINT 1: North side of J64 of M4, on B4489

Sheet: 5 of 6

Canon EOS 5D Mk2 50 mm (Canon EF 50 mm f/1.8) 90° 1.95km Date/Time 25.08.17 08:29 Paper Size A3 **Note**: Images to be viewed at a comfortable arm's length.