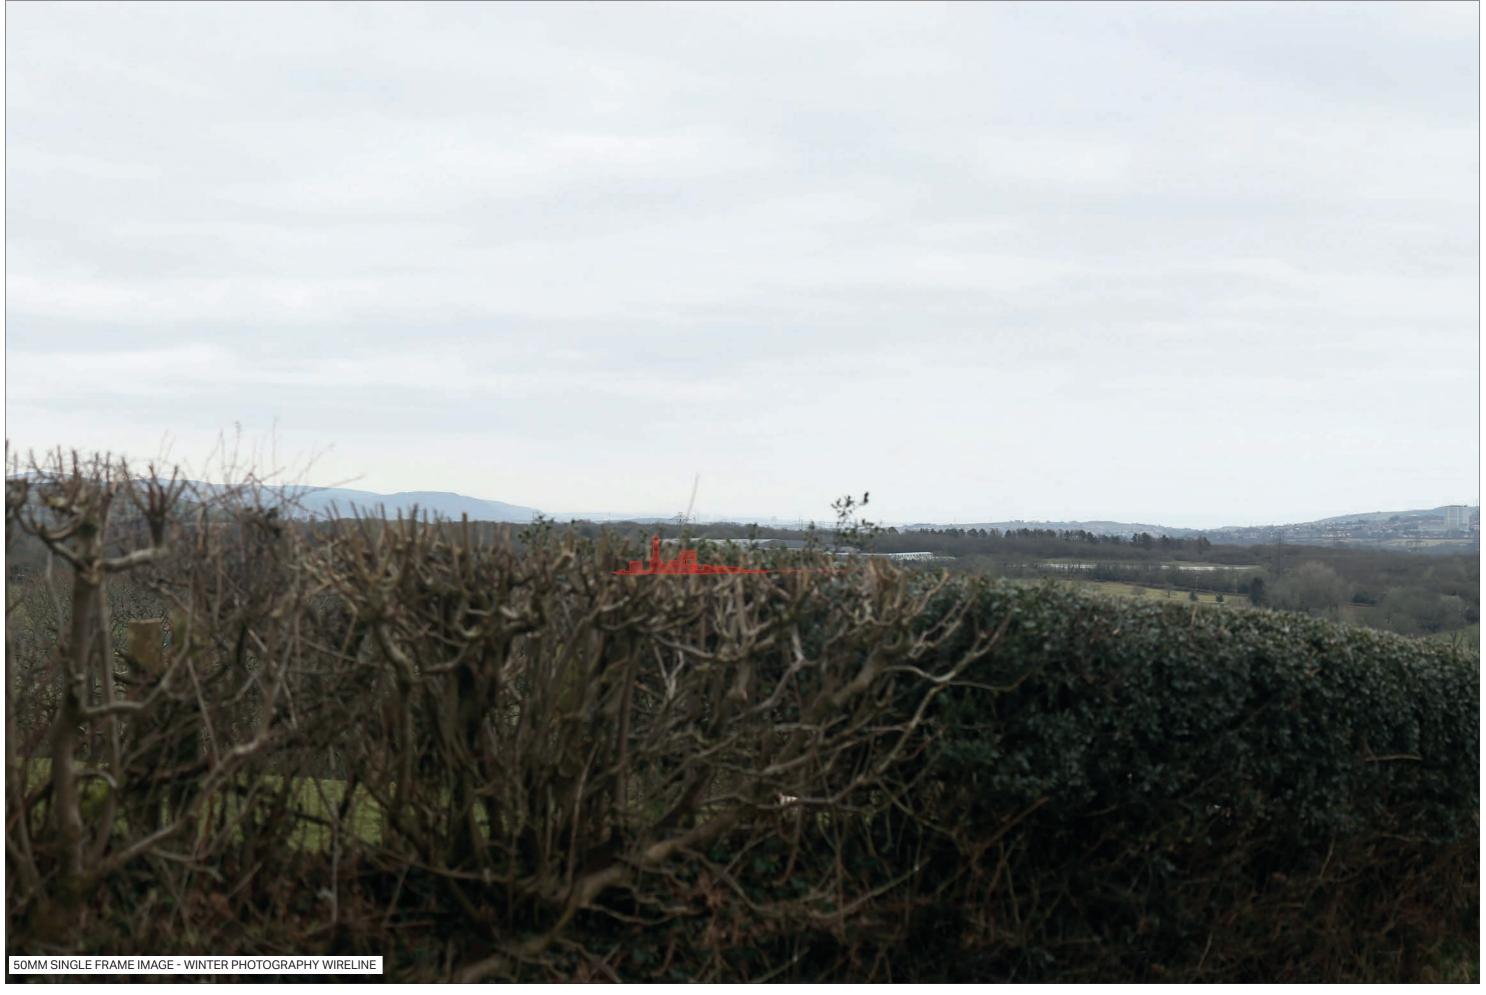

Sheet: 1 of 6

**EXISTING VIEW - WINTER** 

Canon EOS 5D Mk2 50 mm (Canon EF 50 mm f/1.8) 90° 2.16km

Date/Time 22.03.18 11:24 Paper Size A3 **Note**: Images to be viewed at a comfortable arm's length.

ABERGELLI POWER PROJECT