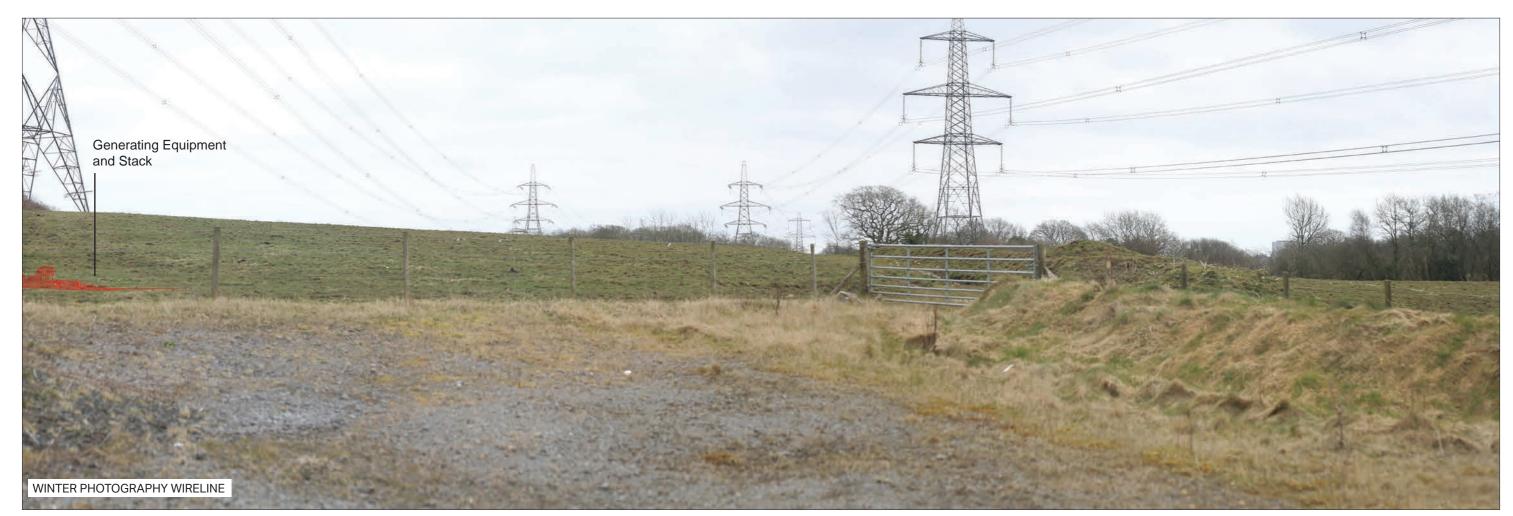

ABERGELLI POWER PROJECT

VIEWPOINT 1: North side of J64 of M4, on B4489

Sheet: 2 of 6

**AECOM** 

Camera: Lens: Horizontal Field of View: Distance to Stack: Canon EOS 5D Mk2 50 mm (Canon EF 50 mm f/1.8) 90° 1.95km Date/Time 22.03.18 09:11 Paper Size A3 **Note**: Images to be viewed at a comfortable arm's length.