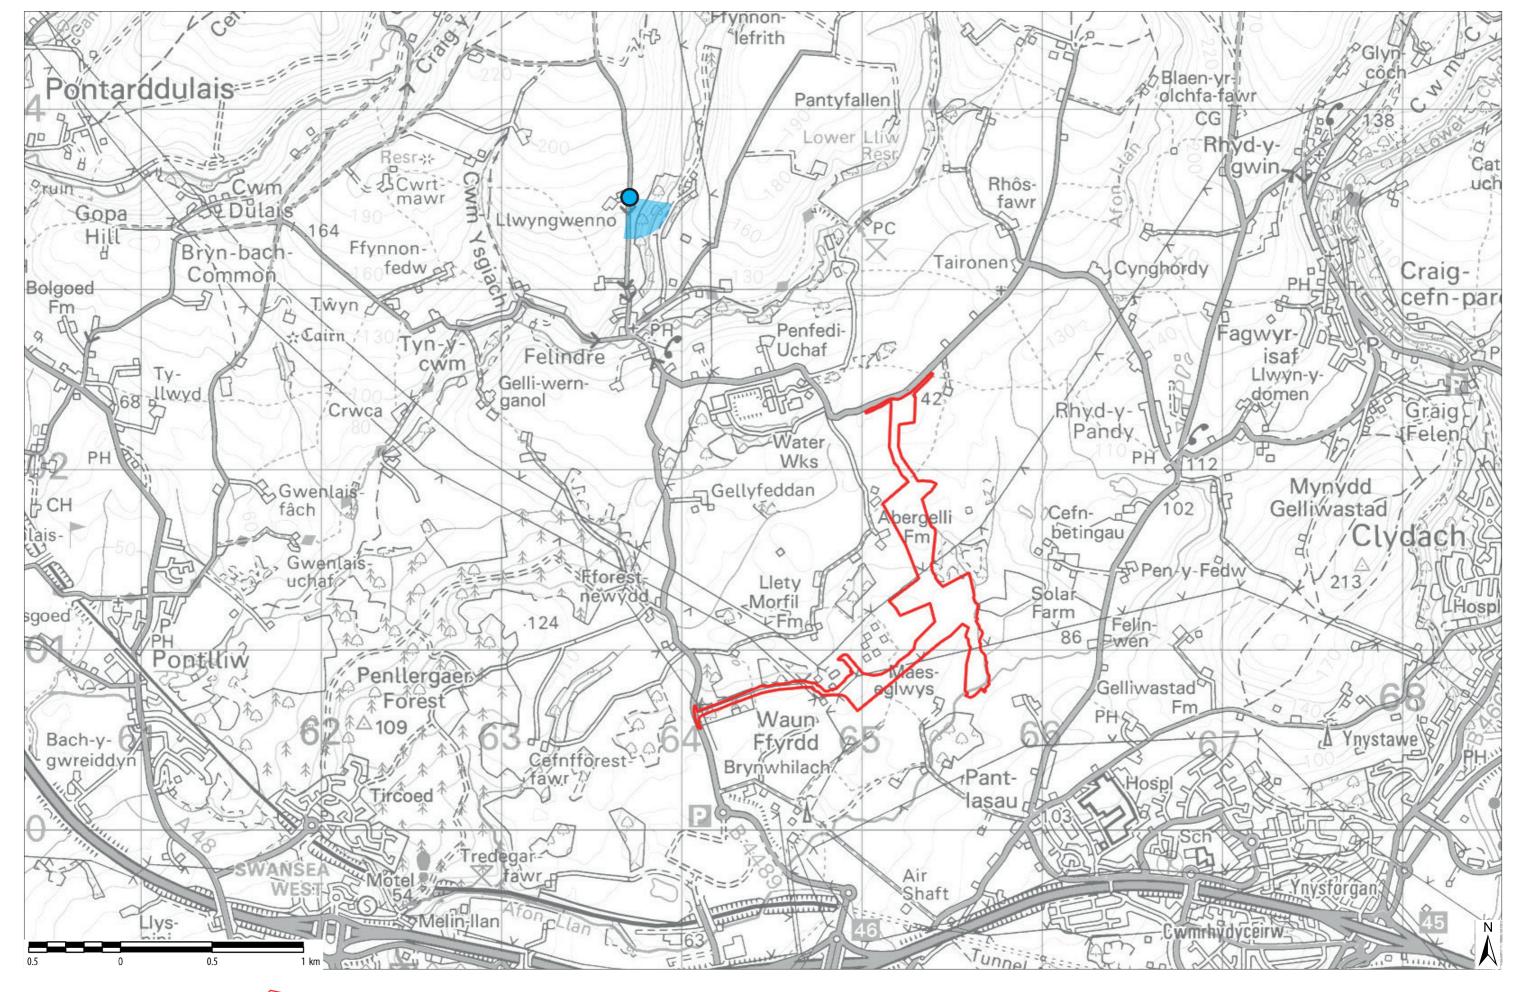

## **Photomontages**

Viewpoint 1: North side of J64 of M4, on B4489

Viewpoint 2: Fforest-newydd

Viewpoint 3: Gower Way, Felindre

Viewpoint 4: Llwyngwenno, Heol Glyn-Dyfal

Viewpoint 5: Mynydd Pysgodlyn

Viewpoint 6: Tor Clawdd, adjacent to Ring Cairn

Viewpoint 7: Tor Clawdd, southern end

**Viewpoint 8:** Rhyd-y-pandy road near Cynghordy

Viewpoint 9: Public Right of Way, north of Aber-gelli fach

Viewpoint 10: Trig Point, Mynydd Gelliwastad

Viewpoint 11: Llangyfelach Churchyard

Viewpoint 12: Carnglas

Viewpoint 13: Three Crosses

Viewpoint 14: Public Right of Way near Maes-eglwys Farm

Viewpoint 15: Public Right of Way and minor road

Viewpoint 16: Dorglwyd

Viewpoint 17: Cefn Betingau Farm

Viewpoint 18: Footpath on the north side of the A48 Clasemont Road

**Viewpoint 19**: Fairwood Common on the boundary of the Gower AONB, adjacent to the B4271

© Crown copyright and database rights [2017] Ordnance Survey 0100031673