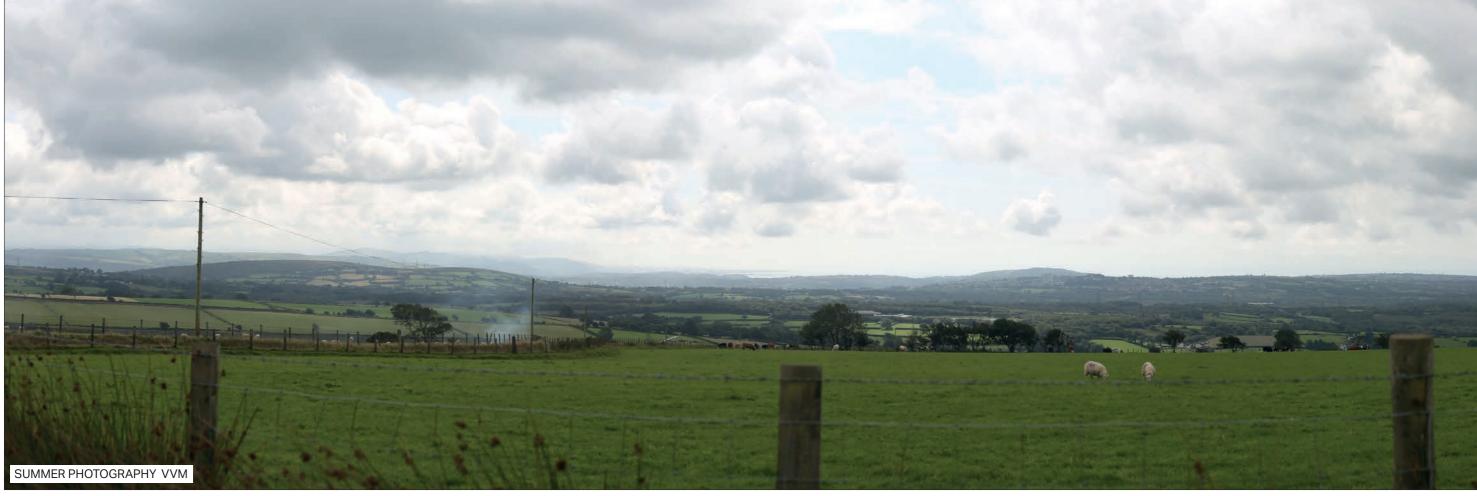

ABERGELLI POWER PROJECT

VIEWPOINT 1: North side of J64 of M4, on B4489

Sheet: 4 of 6

EXISTING VIEW - SUMMER

Camera: Lens: Horizontal Field of View: Distance to Stack: Canon EOS 5D Mk2 50 mm (Canon EF 50 mm f/1.8) 90° 1.95km Date/Time 25.08.17 08:29 Paper Size A3 **Note**: Images to be viewed at a comfortable arm's length.

ABERGELLI POWER PROJECT

VIEWPOINT 1: North side of J64 of M4, on B4489

Sheet: 5 of 6

Canon EOS 5D Mk2 50 mm (Canon EF 50 mm f/1.8) 90° 1.95km Date/Time 25.08.17 08:29 Paper Size A3 **Note**: Images to be viewed at a comfortable arm's length.