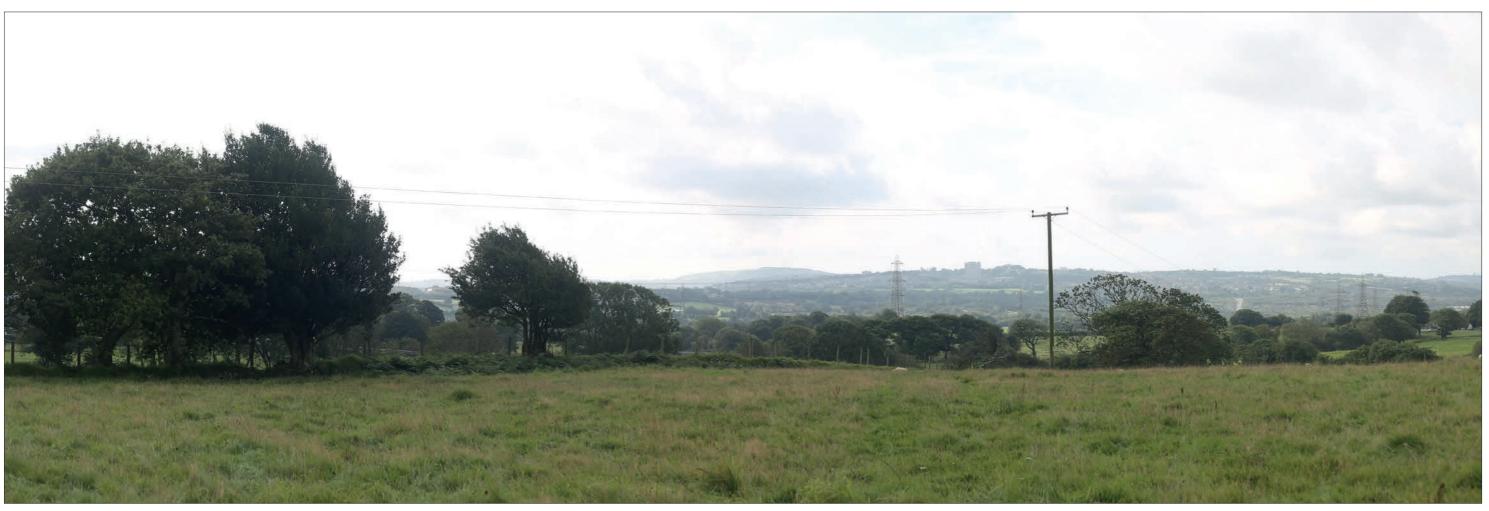

ABERGELLI POWER PROJECT

VIEWPOINT 1: North side of J64 of M4, on B4489

Sheet: 4 of 6

EXISTING VIEW - SUMMER

Camera: Lens: Horizontal Field of View: Distance to Stack: Canon EOS 5D Mk2 50 mm (Canon EF 50 mm f/1.8) 90° 1.95km Date/Time 25.08.17 08:29 Paper Size A3 **Note**: Images to be viewed at a comfortable arm's length.