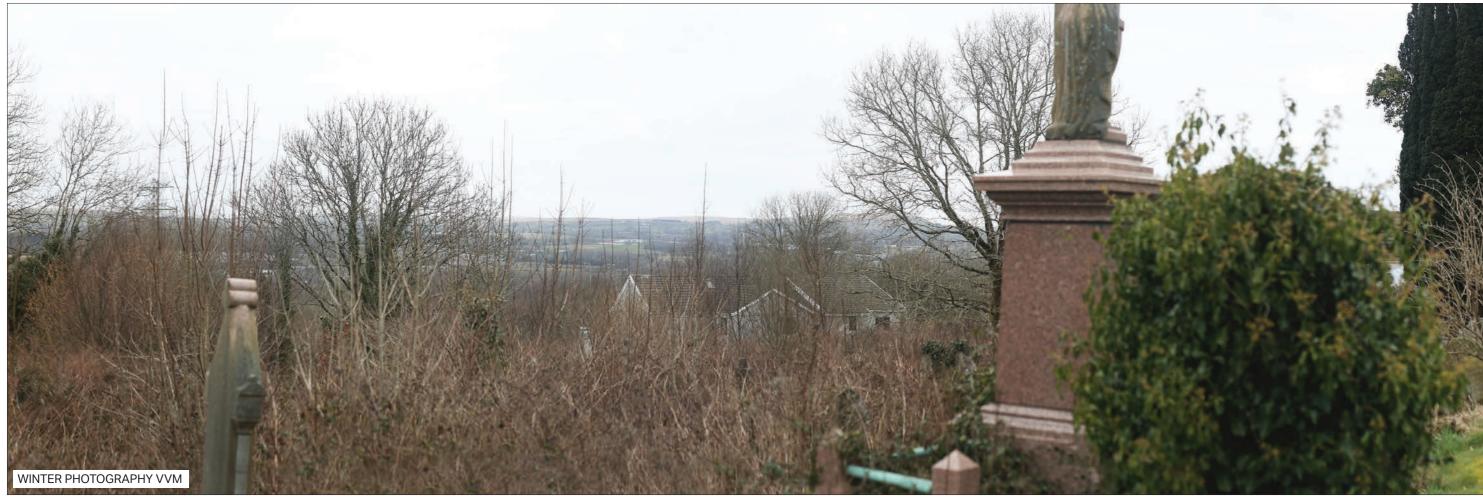

Sheet: 1 of 6

EXISTING VIEW - WINTER

Camera: Lens: Horizontal Field of View: Distance to Stack: Canon EOS 5D Mk2 50 mm (Canon EF 50 mm f/1.8) 90° 2.49km

Date/Time 22.03.18 09:00 Paper Size A3 **Note**: Images to be viewed at a comfortable arm's length.

ABERGELLI POWER PROJECT

VIEWPOINT 11: Llangyfelach Churchyard

Sheet: 2 of 6

Canon EOS 5D Mk2 50 mm (Canon EF 50 mm f/1.8) 90° 2.49km

Date/Time 22.03.18 09:00 Paper Size A3 **Note**: Images to be viewed at a comfortable arm's length.

ABERGELLI POWER PROJECT

VIEWPOINT 11: Llangyfelach Churchyard

Sheet: 3 of 6

Canon EOS 5D Mk2 50 mm (Canon EF 50 mm f/1.8) 39.6° 2.49km Date/Time 22.03.18 09:00 Paper Size A3 **Note**: Images to be viewed at a comfortable arm's length.