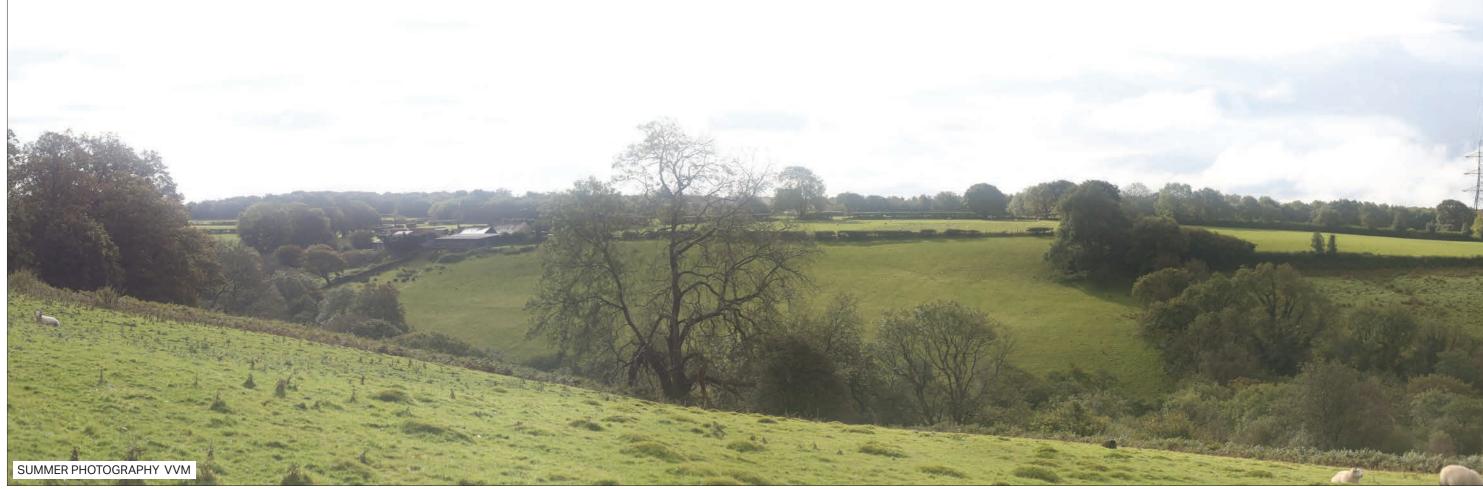

ABERGELLI POWER PROJECT

VIEWPOINT 1: North side of J64 of M4, on B4489

Sheet: 5 of 6

Canon EOS 5D Mk2 50 mm (Canon EF 50 mm f/1.8) 90° 1.95km Date/Time 25.08.17 08:29 Paper Size A3 **Note**: Images to be viewed at a comfortable arm's length.