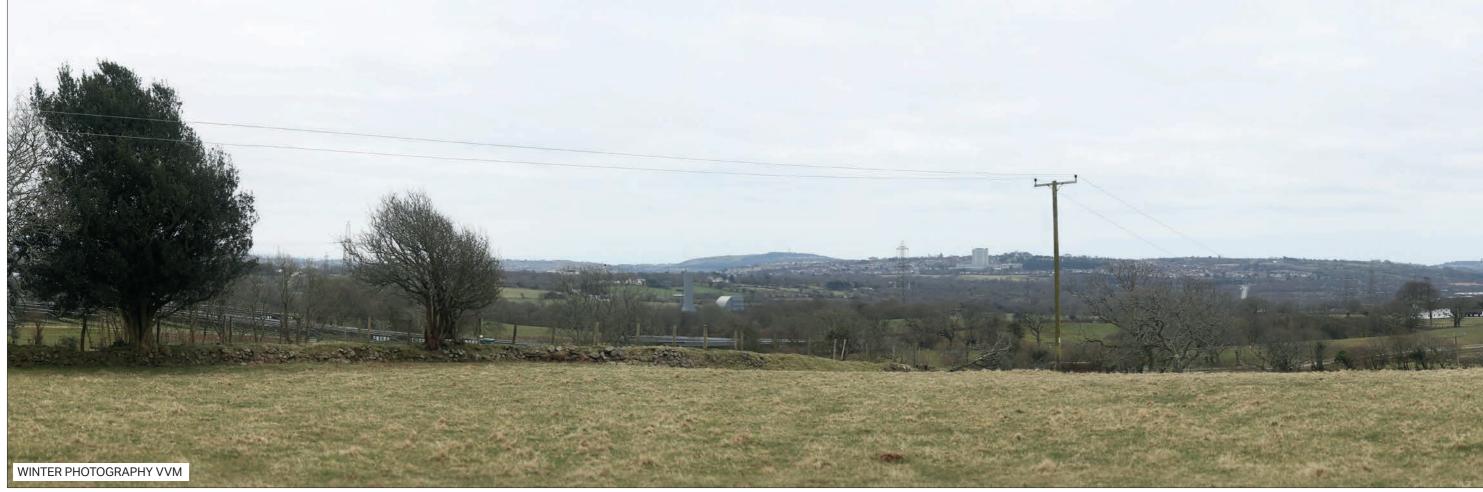

ABERGELLI POWER PROJECT

VIEWPOINT 1: North side of J64 of M4, on B4489

Sheet: 1 of 6

**EXISTING VIEW - WINTER** 

Camera: Lens: Horizontal Field of View: Distance to Stack: Canon EOS 5D Mk2 50 mm (Canon EF 50 mm f/1.8) 90° 1.95km Date/Time 22.03.18 09:11 Paper Size A3 **Note**: Images to be viewed at a comfortable arm's length.

ABERGELLI POWER PROJECT

VIEWPOINT 1: North side of J64 of M4, on B4489

Sheet: 2 of 6

**AECOM** 

Camera: Lens: Horizontal Field of View: Distance to Stack: Canon EOS 5D Mk2 50 mm (Canon EF 50 mm f/1.8) 90° 1.95km Date/Time 22.03.18 09:11 Paper Size A3 **Note**: Images to be viewed at a comfortable arm's length.

ABERGELLI POWER PROJECT
VIEWPOINT 1: North side of J64 of M4, on B4489

Sheet: 3 of 6

Canon EOS 5D Mk2 50 mm (Canon EF 50 mm f/1.8) 39.6° 1.95km

Date/Time 22.03.18 09:11 Paper Size A3 **Note**: Images to be viewed at a comfortable arm's length.

ABERGELLI POWER PROJECT
VIEWPOINT 1: North side of J64 of M4, on B4489

Sheet: 6 of 6

Project Site Boundary

© Crown copyright and database rights [2017] Ordnance Survey 0100031673

ABERGELLI POWER PROJECT

VIEWPOINT 2: Fforest-newydd