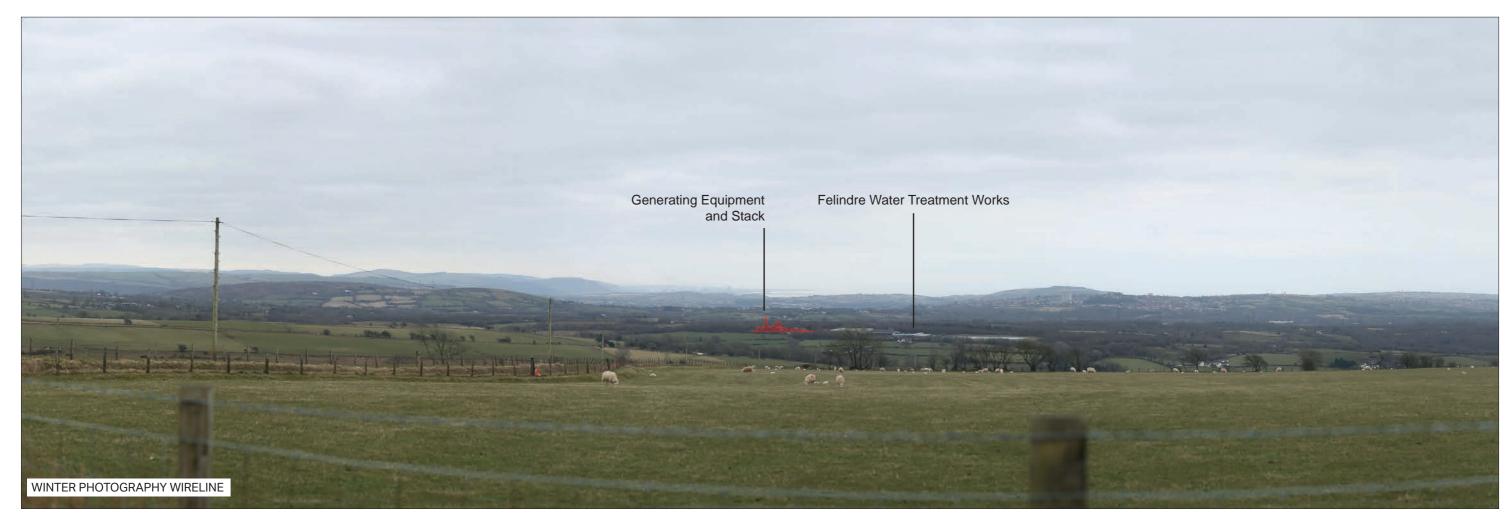

ABERGELLI POWER PROJECT

VIEWPOINT 1: North side of J64 of M4, on B4489

Sheet: 1 of 6

**EXISTING VIEW - WINTER** 

Camera: Lens: Horizontal Field of View: Distance to Stack: Canon EOS 5D Mk2 50 mm (Canon EF 50 mm f/1.8) 90° 1.95km Date/Time 22.03.18 09:11 Paper Size A3 **Note**: Images to be viewed at a comfortable arm's length.

ABERGELLI POWER PROJECT

VIEWPOINT 1: North side of J64 of M4, on B4489

Sheet: 2 of 6

**AECOM** 

Camera: Lens: Horizontal Field of View: Distance to Stack: Canon EOS 5D Mk2 50 mm (Canon EF 50 mm f/1.8) 90° 1.95km Date/Time 22.03.18 09:11 Paper Size A3 **Note**: Images to be viewed at a comfortable arm's length.

ABERGELLI POWER PROJECT
VIEWPOINT 1: North side of J64 of M4, on B4489

Sheet: 3 of 6

Canon EOS 5D Mk2 50 mm (Canon EF 50 mm f/1.8) 39.6° 1.95km

Date/Time 22.03.18 09:11 Paper Size A3 **Note**: Images to be viewed at a comfortable arm's length.

ABERGELLI POWER PROJECT
VIEWPOINT 1: North side of J64 of M4, on B4489

Sheet: 6 of 6

Project Site Boundary

© Crown copyright and database rights [2017] Ordnance Survey 0100031673

ABERGELLI POWER PROJECT

VIEWPOINT 2: Fforest-newydd