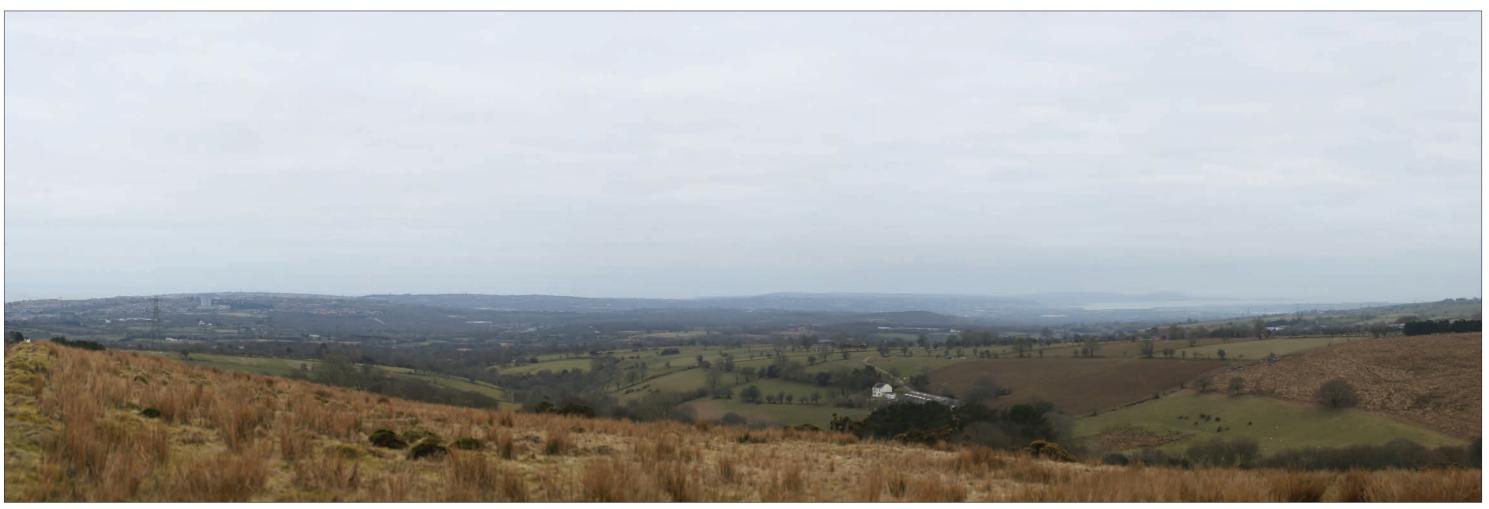

ABERGELLI POWER PROJECT

VIEWPOINT 1: North side of J64 of M4, on B4489

Sheet: 1 of 6

**EXISTING VIEW - WINTER** 

Camera: Lens: Horizontal Field of View: Distance to Stack: Canon EOS 5D Mk2 50 mm (Canon EF 50 mm f/1.8) 90° 1.95km Date/Time 22.03.18 09:11 Paper Size A3 **Note**: Images to be viewed at a comfortable arm's length.