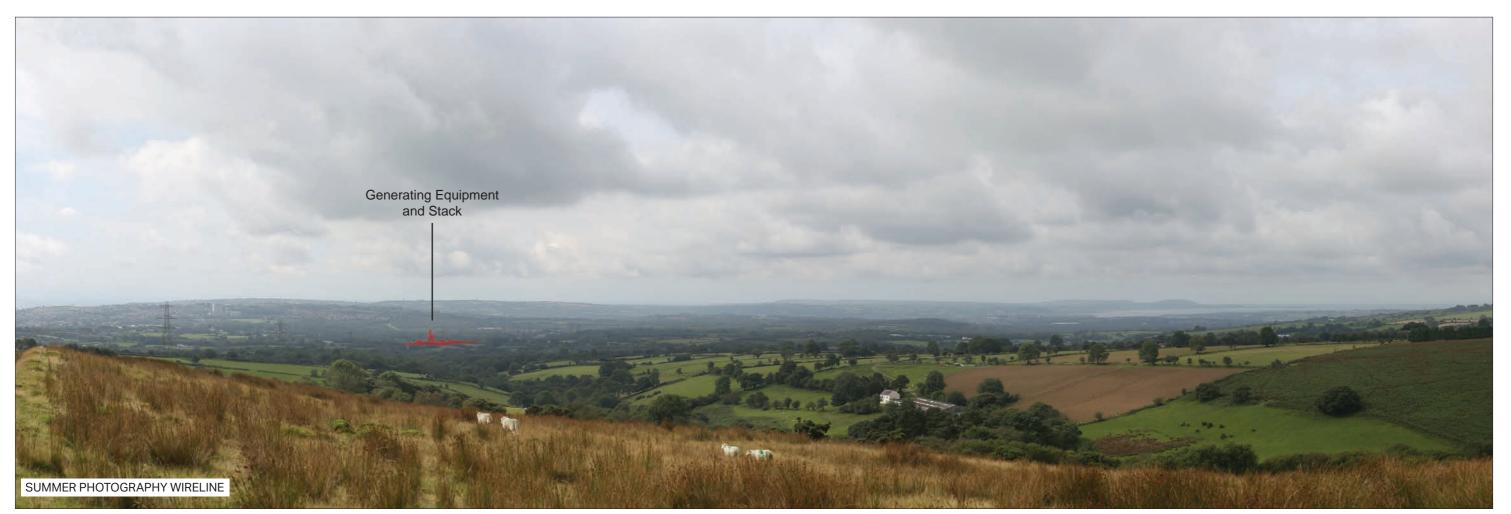

ABERGELLI POWER PROJECT

VIEWPOINT 1: North side of J64 of M4, on B4489

Sheet: 2 of 6

**AECOM** 

Camera: Lens: Horizontal Field of View: Distance to Stack: Canon EOS 5D Mk2 50 mm (Canon EF 50 mm f/1.8) 90° 1.95km Date/Time 22.03.18 09:11 Paper Size A3 **Note**: Images to be viewed at a comfortable arm's length.

ABERGELLI POWER PROJECT
VIEWPOINT 1: North side of J64 of M4, on B4489

Sheet: 3 of 6

Canon EOS 5D Mk2 50 mm (Canon EF 50 mm f/1.8) 39.6° 1.95km

Date/Time 22.03.18 09:11 Paper Size A3 **Note**: Images to be viewed at a comfortable arm's length.