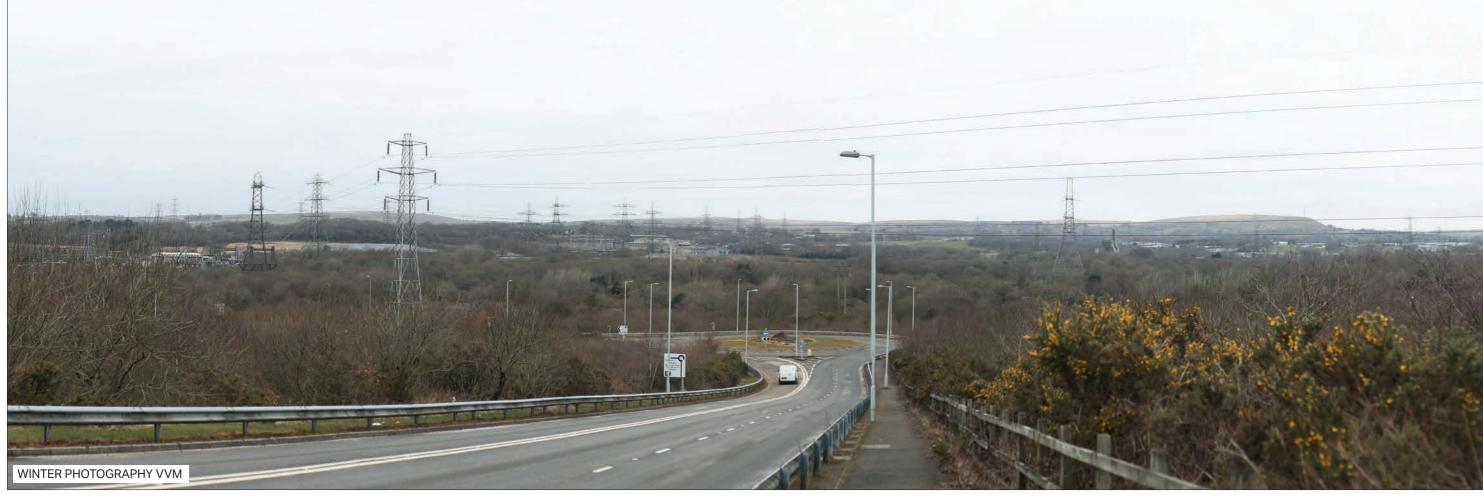

ABERGELLI POWER PROJECT

VIEWPOINT 1: North side of J64 of M4, on B4489

Sheet: 1 of 6

**EXISTING VIEW - WINTER** 

Camera: Lens: Horizontal Field of View: Distance to Stack: Canon EOS 5D Mk2 50 mm (Canon EF 50 mm f/1.8) 90° 1.95km Date/Time 22.03.18 09:11 Paper Size A3 **Note**: Images to be viewed at a comfortable arm's length.

ABERGELLI POWER PROJECT

VIEWPOINT 1: North side of J64 of M4, on B4489

Sheet: 2 of 6

**AECOM** 

Camera: Lens: Horizontal Field of View: Distance to Stack: Canon EOS 5D Mk2 50 mm (Canon EF 50 mm f/1.8) 90° 1.95km Date/Time 22.03.18 09:11 Paper Size A3 **Note**: Images to be viewed at a comfortable arm's length.