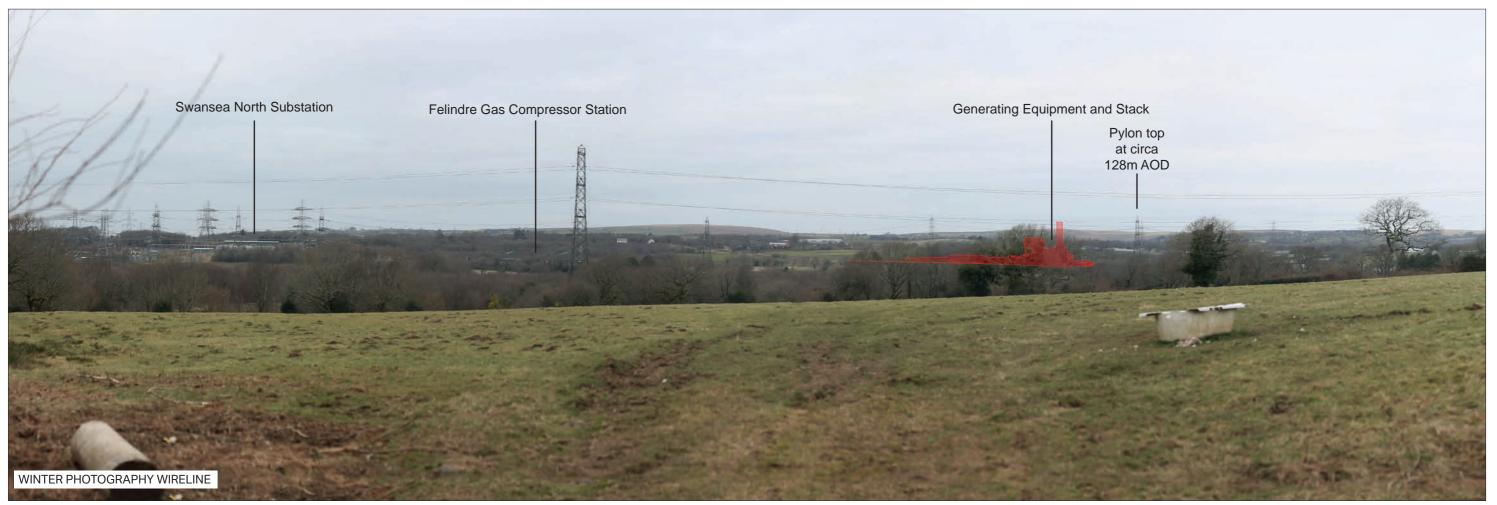

Sheet: 1 of 6

EXISTING VIEW - WINTER

Camera: Lens: Horizontal Field of View: Distance to Stack: Canon EOS 5D Mk2 50 mm (Canon EF 50 mm f/1.8) 90° 0.96km Date/Time 22.03.18 11:10 Paper Size A3 **Note**: Images to be viewed at a comfortable arm's length.

ABERGELLI POWER PROJECT

VIEWPOINT 9: Public Right of Way, north of Aber-gelli fach

Sheet: 2 of 6

Canon EOS 5D Mk2 50 mm (Canon EF 50 mm f/1.8) 90° 0.96km

Date/Time 22.03.18 11:10 Paper Size A3 **Note**: Images to be viewed at a comfortable arm's length.

ABERGELLI POWER PROJECT
VIEWPOINT 9: Public Right of Way, north of Aber-gelli fach

Sheet: 3 of 6

Canon EOS 5D Mk2 50 mm (Canon EF 50 mm f/1.8) 39.6° 0.96km

Date/Time 22.03.18 11:10 Paper Size A3

**Note**: Images to be viewed at a comfortable arm's length.