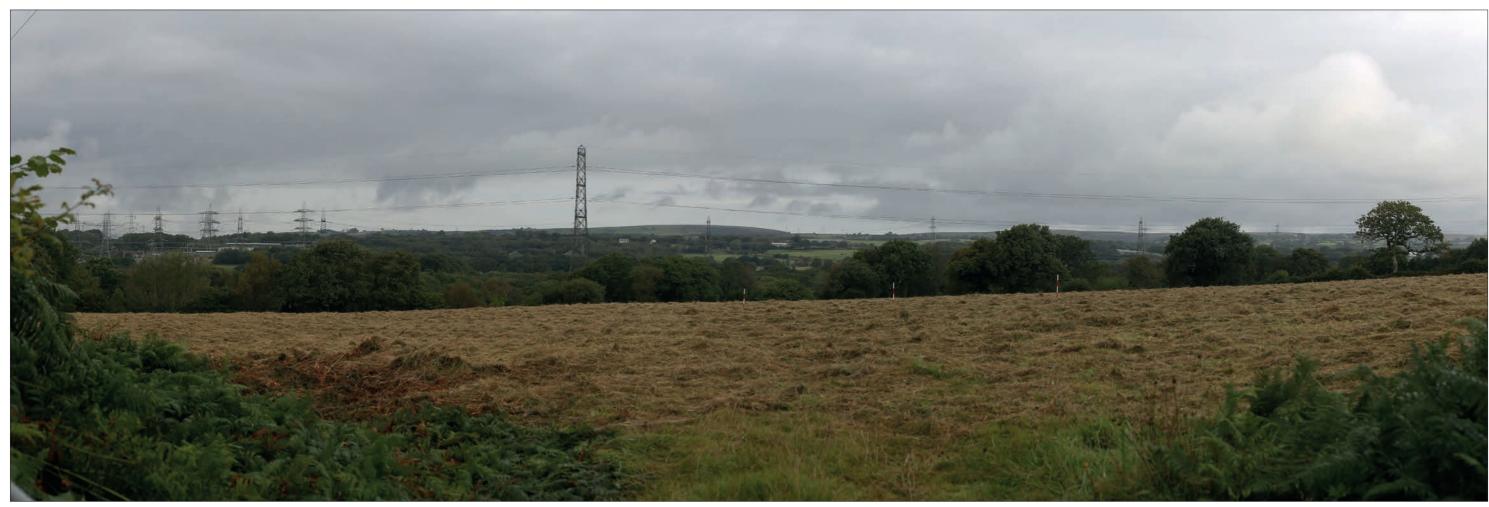

ABERGELLI POWER PROJECT

VIEWPOINT 1: North side of J64 of M4, on B4489

Sheet: 4 of 6

EXISTING VIEW - SUMMER

Camera: Lens: Horizontal Field of View: Distance to Stack: Canon EOS 5D Mk2 50 mm (Canon EF 50 mm f/1.8) 90° 1.95km Date/Time 25.08.17 08:29 Paper Size A3 **Note**: Images to be viewed at a comfortable arm's length.