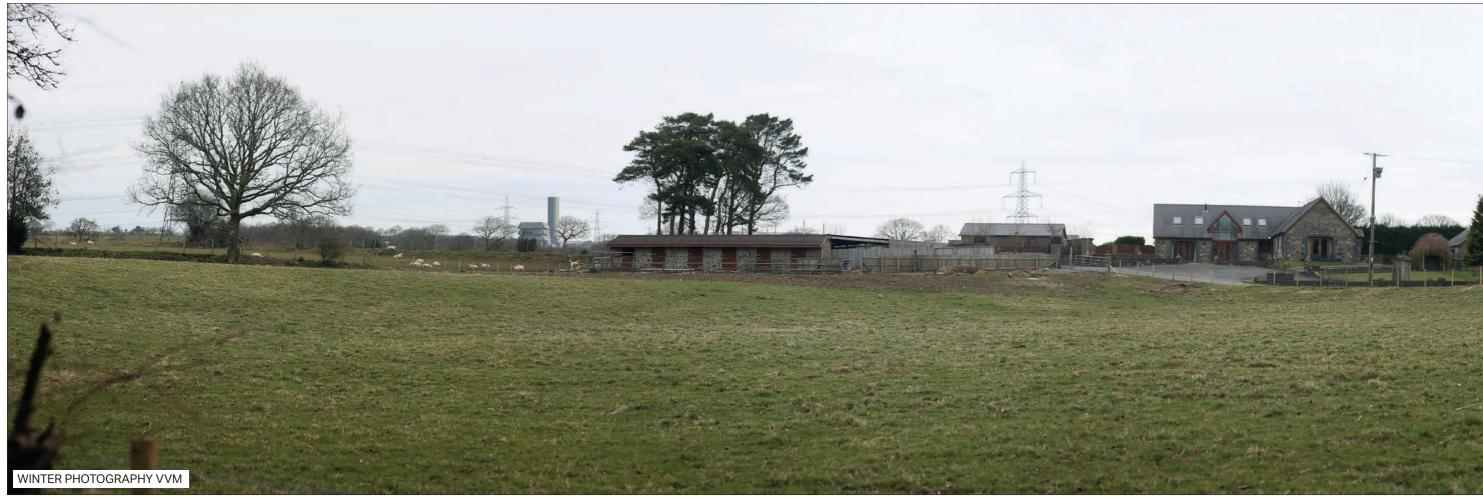

ABERGELLI POWER PROJECT

VIEWPOINT 1: North side of J64 of M4, on B4489

Sheet: 4 of 6

EXISTING VIEW - SUMMER

Camera: Lens: Horizontal Field of View: Distance to Stack: Canon EOS 5D Mk2 50 mm (Canon EF 50 mm f/1.8) 90° 1.95km Date/Time 25.08.17 08:29 Paper Size A3 **Note**: Images to be viewed at a comfortable arm's length.

ABERGELLI POWER PROJECT

VIEWPOINT 1: North side of J64 of M4, on B4489

Sheet: 5 of 6

Canon EOS 5D Mk2 50 mm (Canon EF 50 mm f/1.8) 90° 1.95km Date/Time 25.08.17 08:29 Paper Size A3 **Note**: Images to be viewed at a comfortable arm's length.