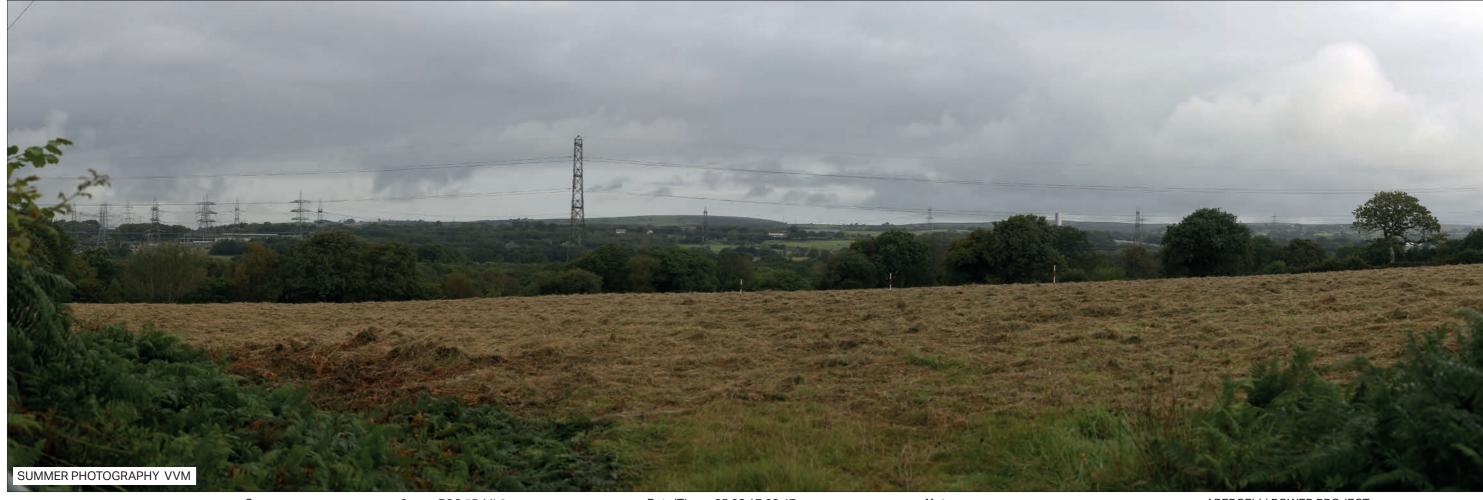

ABERGELLI POWER PROJECT

VIEWPOINT 1: North side of J64 of M4, on B4489

Sheet: 5 of 6

Canon EOS 5D Mk2 50 mm (Canon EF 50 mm f/1.8) 90° 1.95km Date/Time 25.08.17 08:29 Paper Size A3 **Note**: Images to be viewed at a comfortable arm's length.