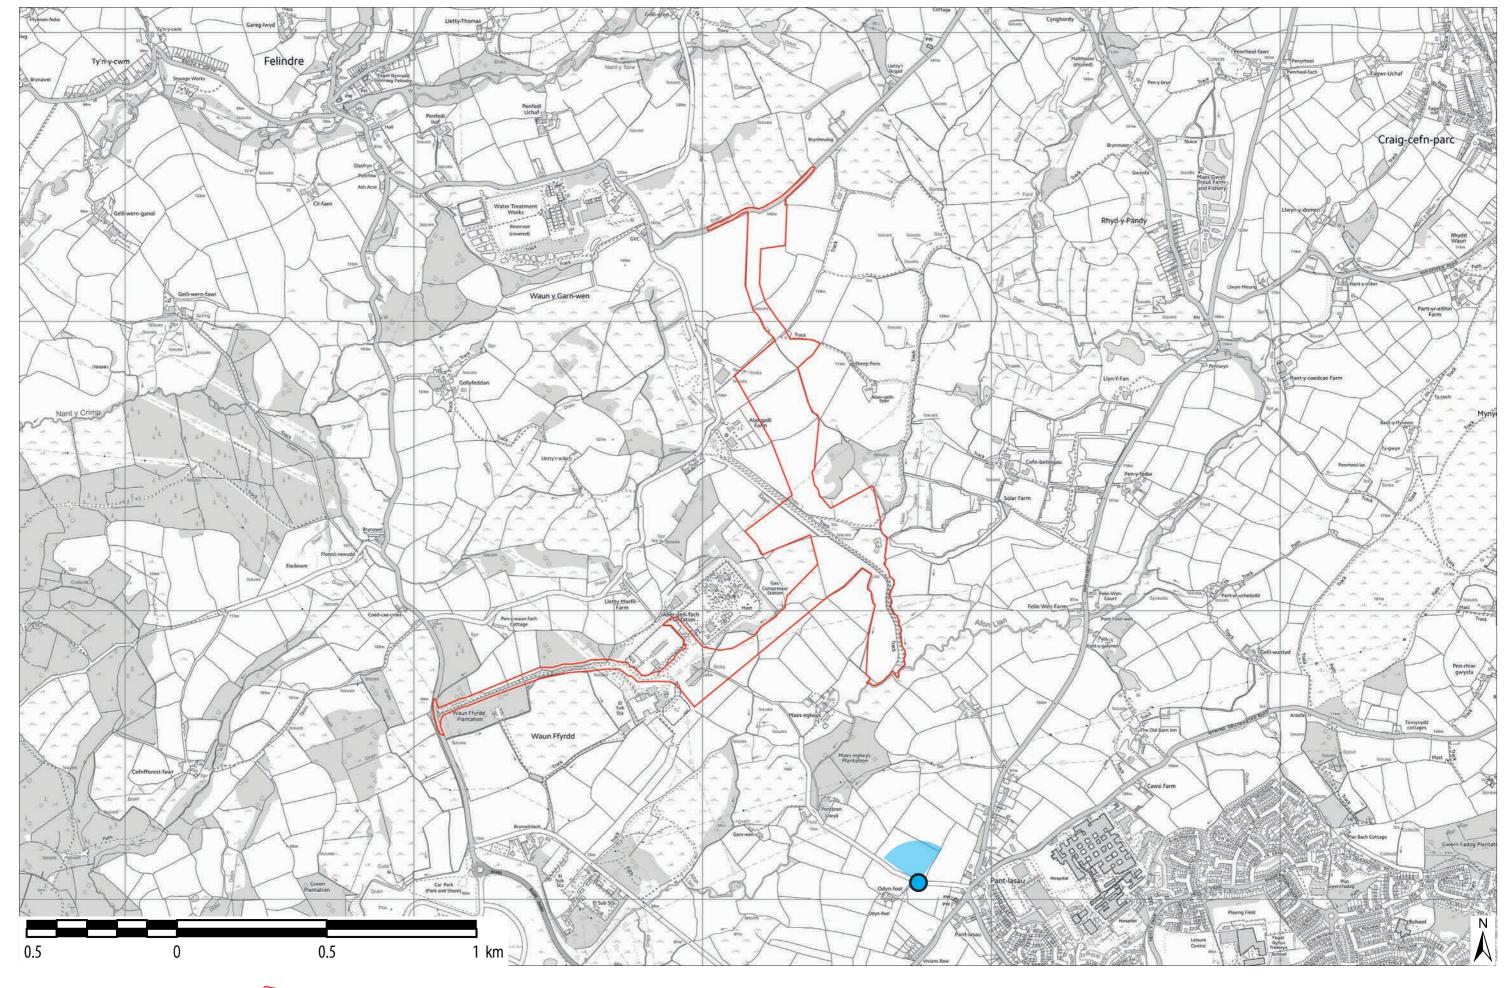

Sheet: 1 of 6

EXISTING VIEW - WINTER

Camera: Lens: Horizontal Field of View: Distance to Stack: Canon EOS 5D Mk2 50 mm (Canon EF 50 mm f/1.8) 90° 0.96km Date/Time 22.03.18 11:10 Paper Size A3 **Note**: Images to be viewed at a comfortable arm's length.

ABERGELLI POWER PROJECT

VIEWPOINT 9: Public Right of Way, north of Aber-gelli fach

Sheet: 2 of 6

Canon EOS 5D Mk2 50 mm (Canon EF 50 mm f/1.8) 90° 0.96km

Date/Time 22.03.18 11:10 Paper Size A3 **Note**: Images to be viewed at a comfortable arm's length.

ABERGELLI POWER PROJECT
VIEWPOINT 9: Public Right of Way, north of Aber-gelli fach

Sheet: 3 of 6

Canon EOS 5D Mk2 50 mm (Canon EF 50 mm f/1.8) 39.6° 0.96km

Date/Time 22.03.18 11:10 Paper Size A3

**Note**: Images to be viewed at a comfortable arm's length.