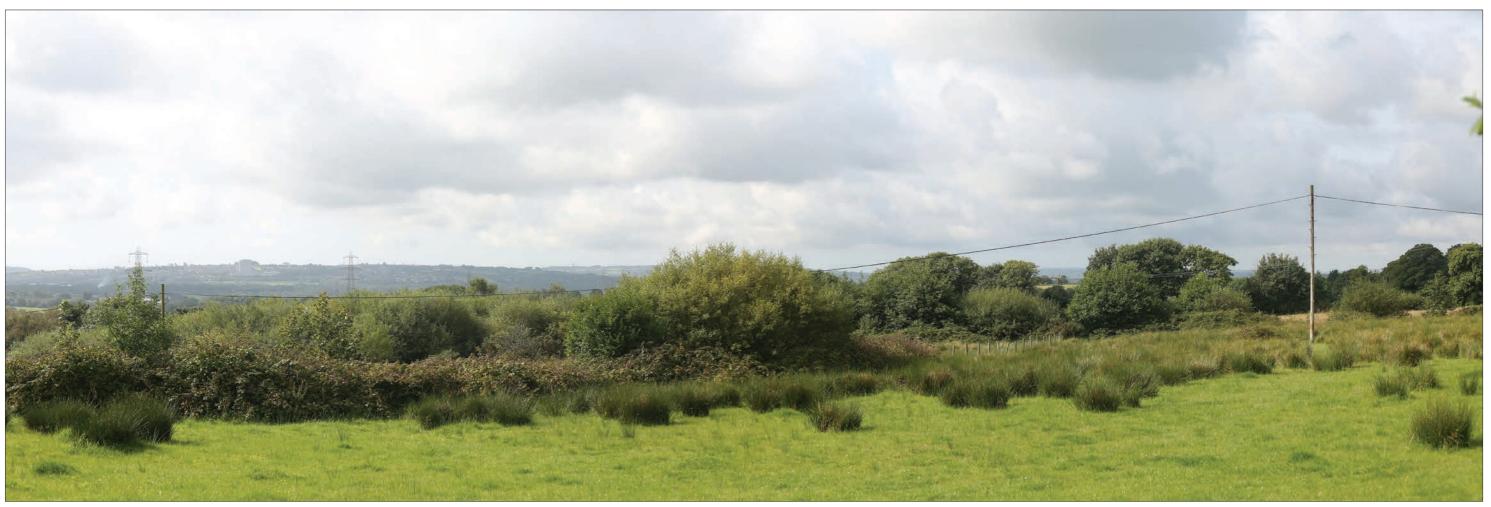

ABERGELLI POWER PROJECT

VIEWPOINT 1: North side of J64 of M4, on B4489

Sheet: 4 of 6

EXISTING VIEW - SUMMER

Camera: Lens: Horizontal Field of View: Distance to Stack: Canon EOS 5D Mk2 50 mm (Canon EF 50 mm f/1.8) 90° 1.95km Date/Time 25.08.17 08:29 Paper Size A3 **Note**: Images to be viewed at a comfortable arm's length.