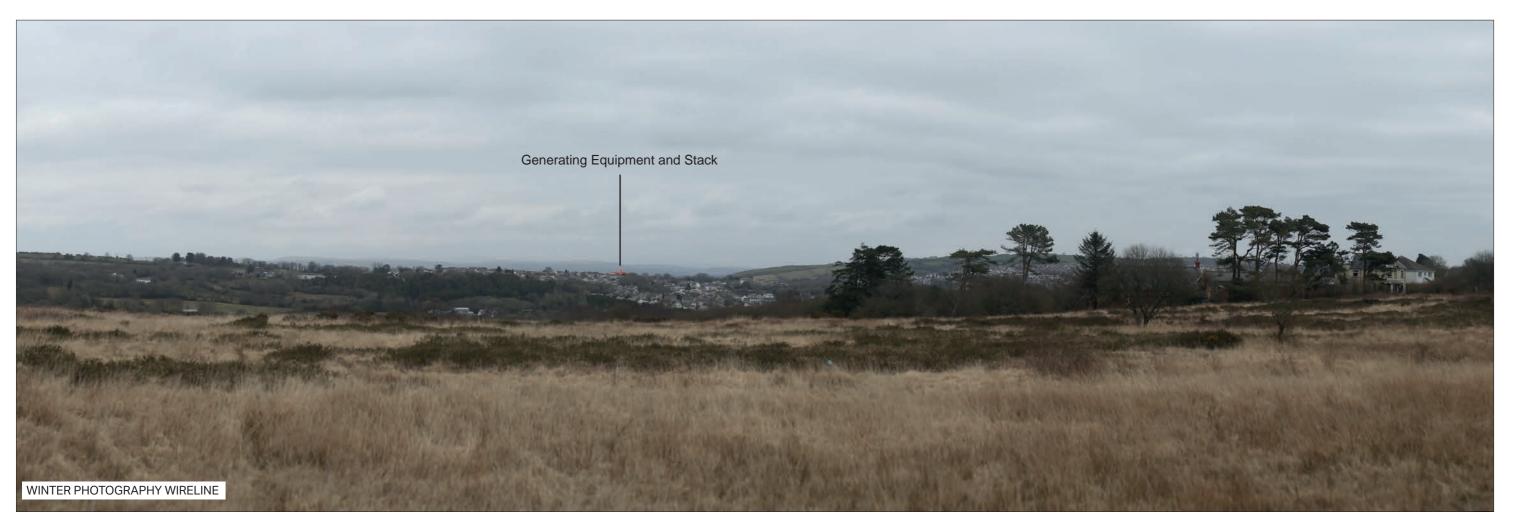

ABERGELLI POWER STATION

VIEWPOINT 19: Fairwood Common on the boundary of the Gower AONB

Sheet: 2 of 4

Canon EOS 5D Mk2 50 mm (Canon EF 50 mm f/1.8) 90° 11.45km

Date/Time 22.03.18 14:28 Paper Size A3 **Note**: Images to be viewed at a comfortable arm's length.