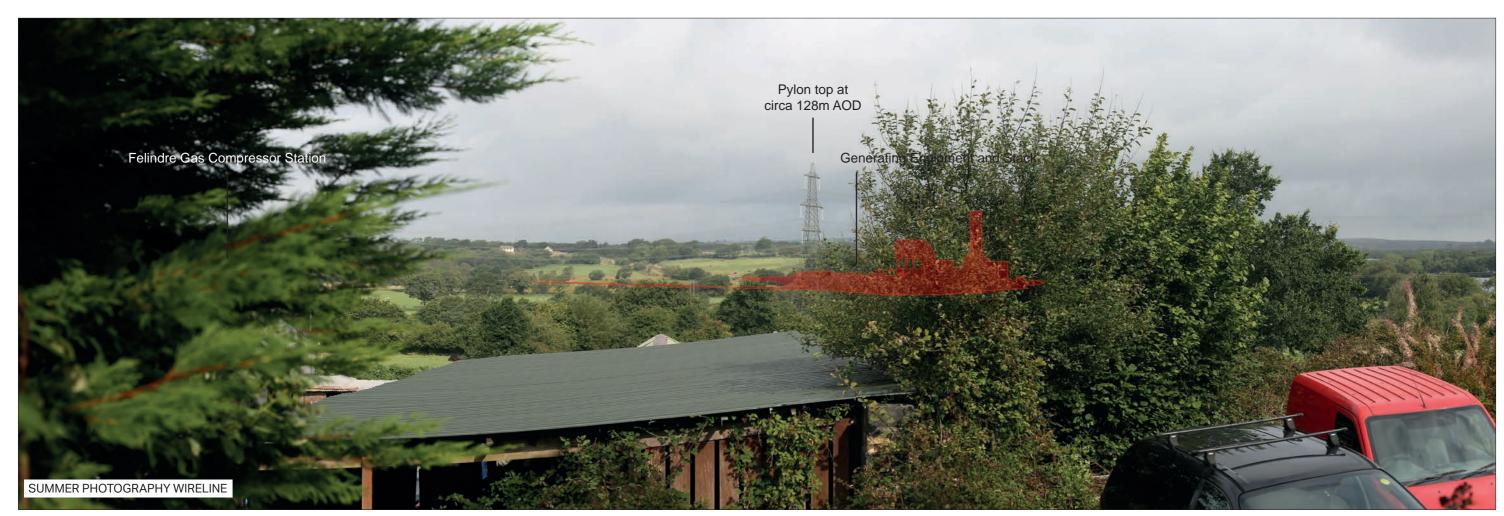

ABERGELLI POWER PROJECT

VIEWPOINT 1: North side of J64 of M4, on B4489

Sheet: 5 of 6

Canon EOS 5D Mk2 50 mm (Canon EF 50 mm f/1.8) 90° 1.95km Date/Time 25.08.17 08:29 Paper Size A3 **Note**: Images to be viewed at a comfortable arm's length.