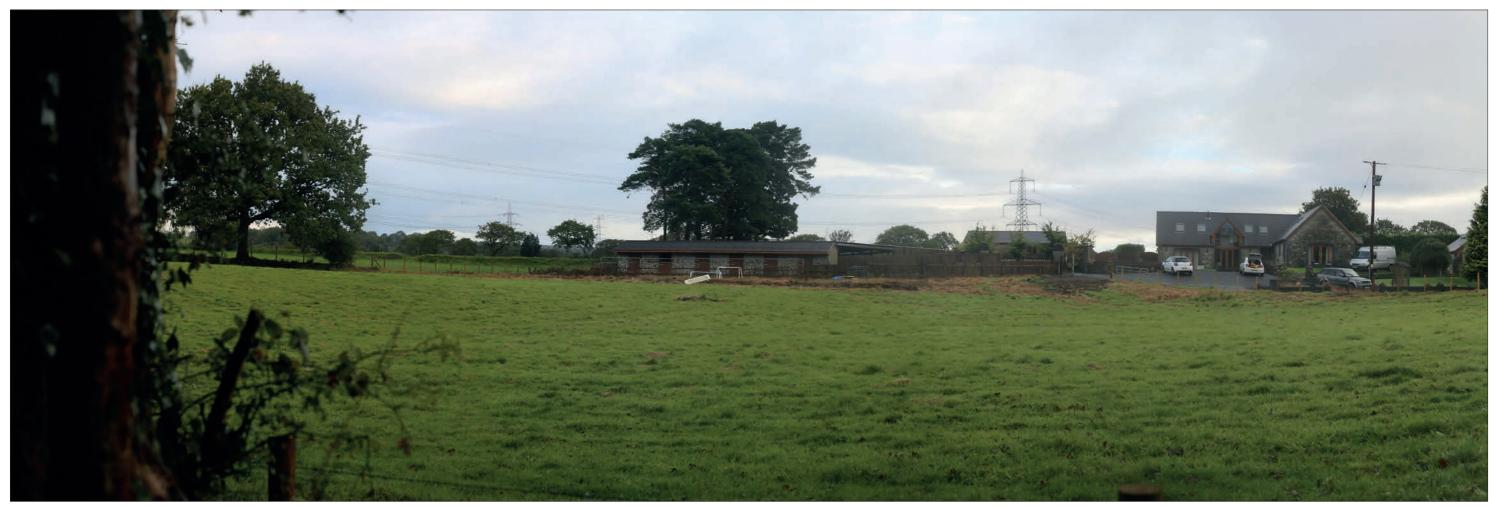

ABERGELLI POWER PROJECT

VIEWPOINT 1: North side of J64 of M4, on B4489

Sheet: 4 of 6

EXISTING VIEW - SUMMER

Camera: Lens: Horizontal Field of View: Distance to Stack: Canon EOS 5D Mk2 50 mm (Canon EF 50 mm f/1.8) 90° 1.95km Date/Time 25.08.17 08:29 Paper Size A3 **Note**: Images to be viewed at a comfortable arm's length.

ABERGELLI POWER PROJECT

VIEWPOINT 1: North side of J64 of M4, on B4489

Sheet: 5 of 6

Canon EOS 5D Mk2 50 mm (Canon EF 50 mm f/1.8) 90° 1.95km Date/Time 25.08.17 08:29 Paper Size A3 **Note**: Images to be viewed at a comfortable arm's length.