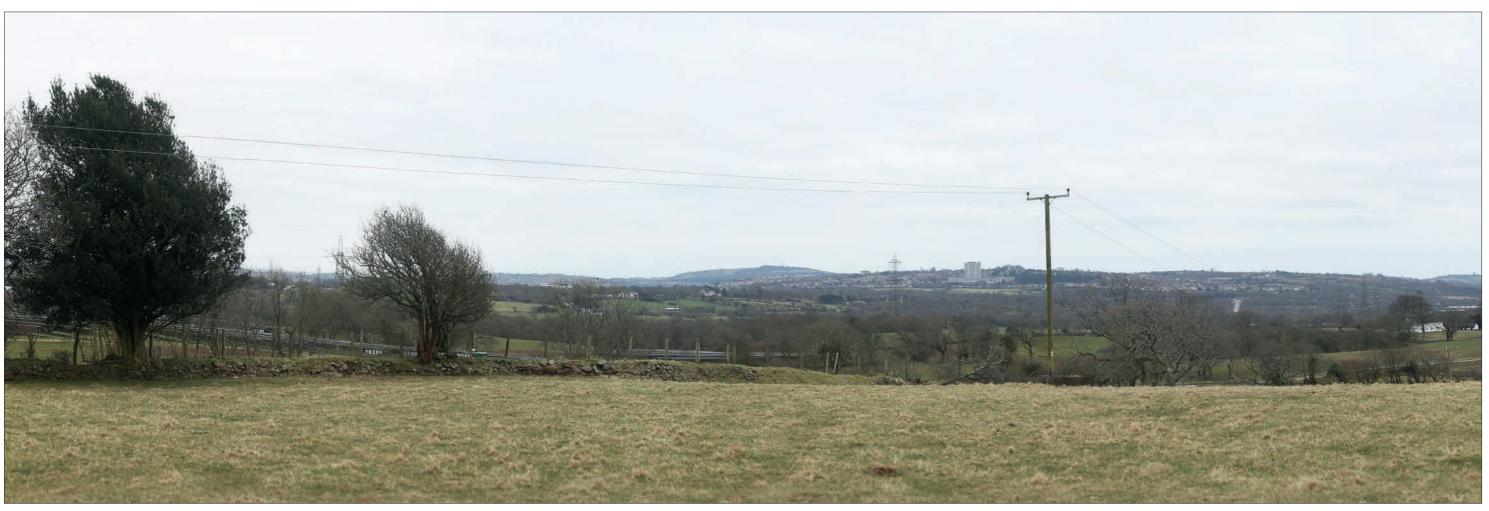

ABERGELLI POWER PROJECT

VIEWPOINT 1: North side of J64 of M4, on B4489

Sheet: 1 of 6

**EXISTING VIEW - WINTER** 

Camera: Lens: Horizontal Field of View: Distance to Stack: Canon EOS 5D Mk2 50 mm (Canon EF 50 mm f/1.8) 90° 1.95km Date/Time 22.03.18 09:11 Paper Size A3 **Note**: Images to be viewed at a comfortable arm's length.

ABERGELLI POWER PROJECT

VIEWPOINT 1: North side of J64 of M4, on B4489

Sheet: 2 of 6

**AECOM** 

Camera: Lens: Horizontal Field of View: Distance to Stack: Canon EOS 5D Mk2 50 mm (Canon EF 50 mm f/1.8) 90° 1.95km Date/Time 22.03.18 09:11 Paper Size A3 **Note**: Images to be viewed at a comfortable arm's length.

ABERGELLI POWER PROJECT
VIEWPOINT 1: North side of J64 of M4, on B4489

Sheet: 3 of 6

Canon EOS 5D Mk2 50 mm (Canon EF 50 mm f/1.8) 39.6° 1.95km

Date/Time 22.03.18 09:11 Paper Size A3 **Note**: Images to be viewed at a comfortable arm's length.

ABERGELLI POWER PROJECT
VIEWPOINT 1: North side of J64 of M4, on B4489

Sheet: 6 of 6

Project Site Boundary

© Crown copyright and database rights [2017] Ordnance Survey 0100031673

ABERGELLI POWER PROJECT

VIEWPOINT 2: Fforest-newydd