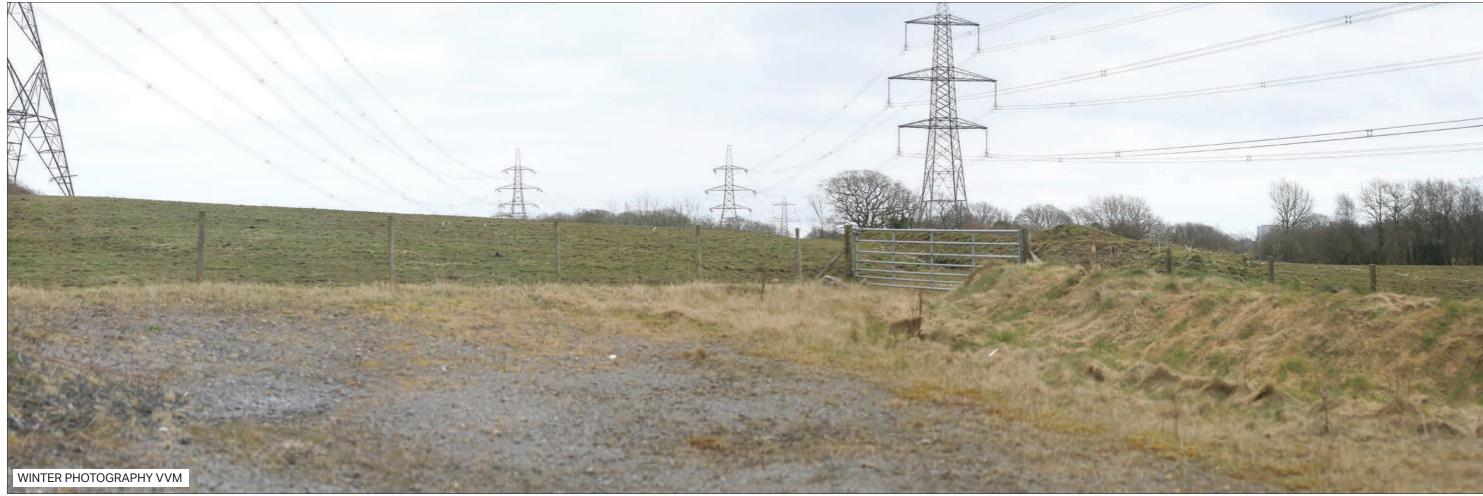

ABERGELLI POWER PROJECT
VIEWPOINT 1: North side of J64 of M4, on B4489

Sheet: 3 of 6

Canon EOS 5D Mk2 50 mm (Canon EF 50 mm f/1.8) 39.6° 1.95km

Date/Time 22.03.18 09:11 Paper Size A3 **Note**: Images to be viewed at a comfortable arm's length.