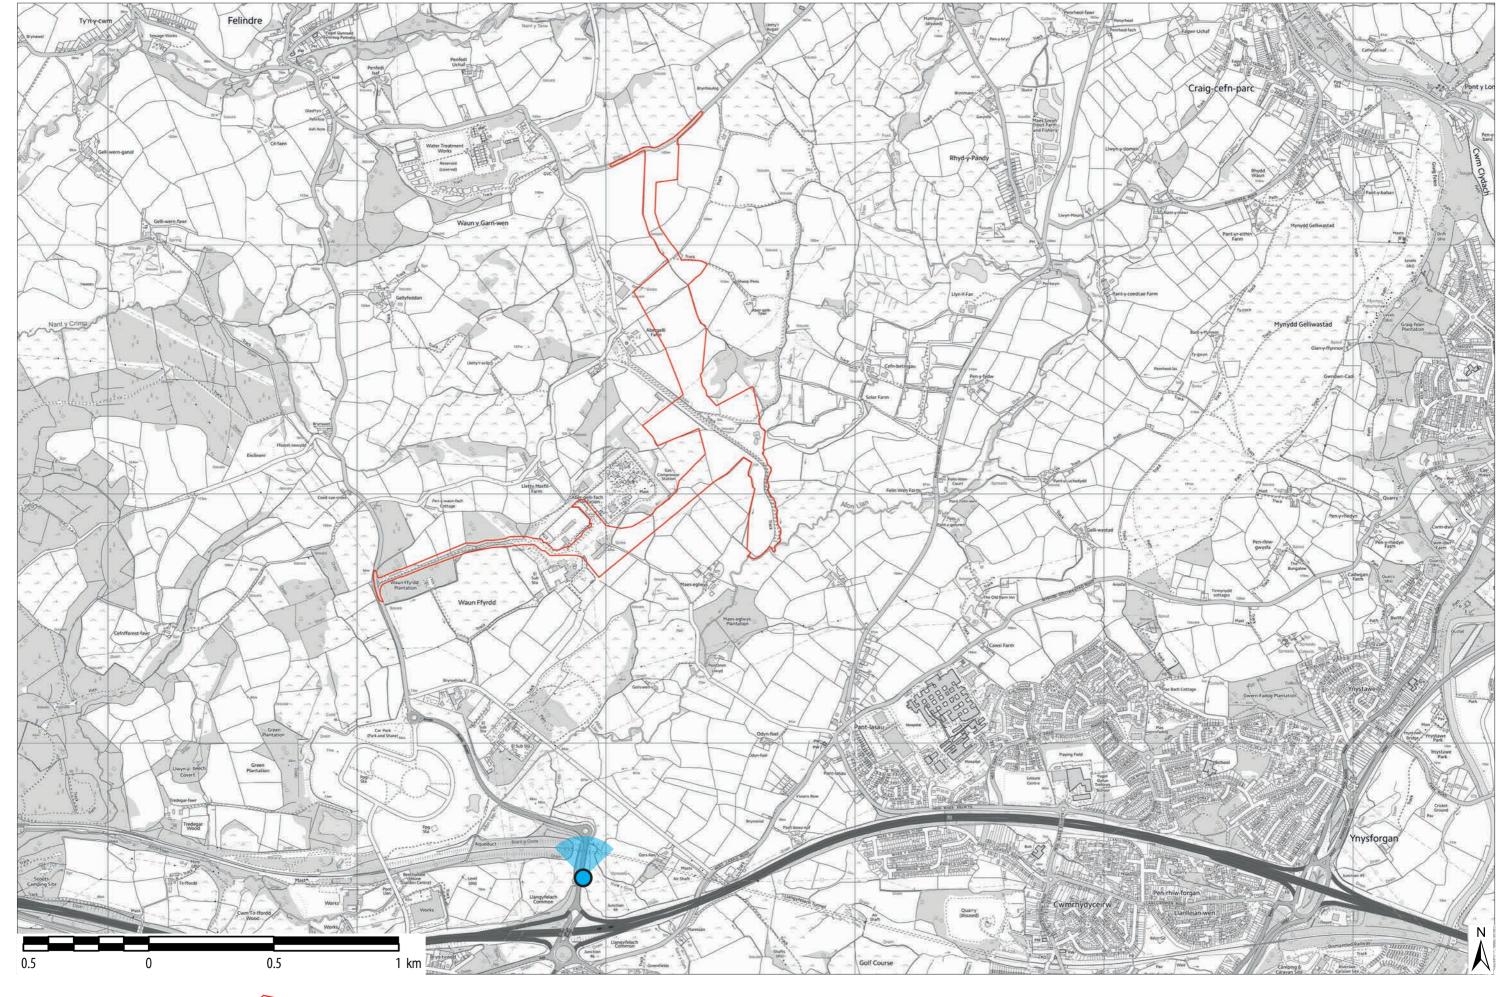

## **Photomontages**

Viewpoint 1: North side of J64 of M4, on B4489

Viewpoint 2: Fforest-newydd

Viewpoint 3: Gower Way, Felindre

Viewpoint 4: Llwyngwenno, Heol Glyn-Dyfal

Viewpoint 5: Mynydd Pysgodlyn

Viewpoint 6: Tor Clawdd, adjacent to Ring Cairn

Viewpoint 18: Footpath on the north side of the A48 Clasemont Road

**Viewpoint 19**: Fairwood Common on the boundary of the Gower AONB, adjacent to the B4271

© Crown copyright and database rights [2017] Ordnance Survey 0100031673