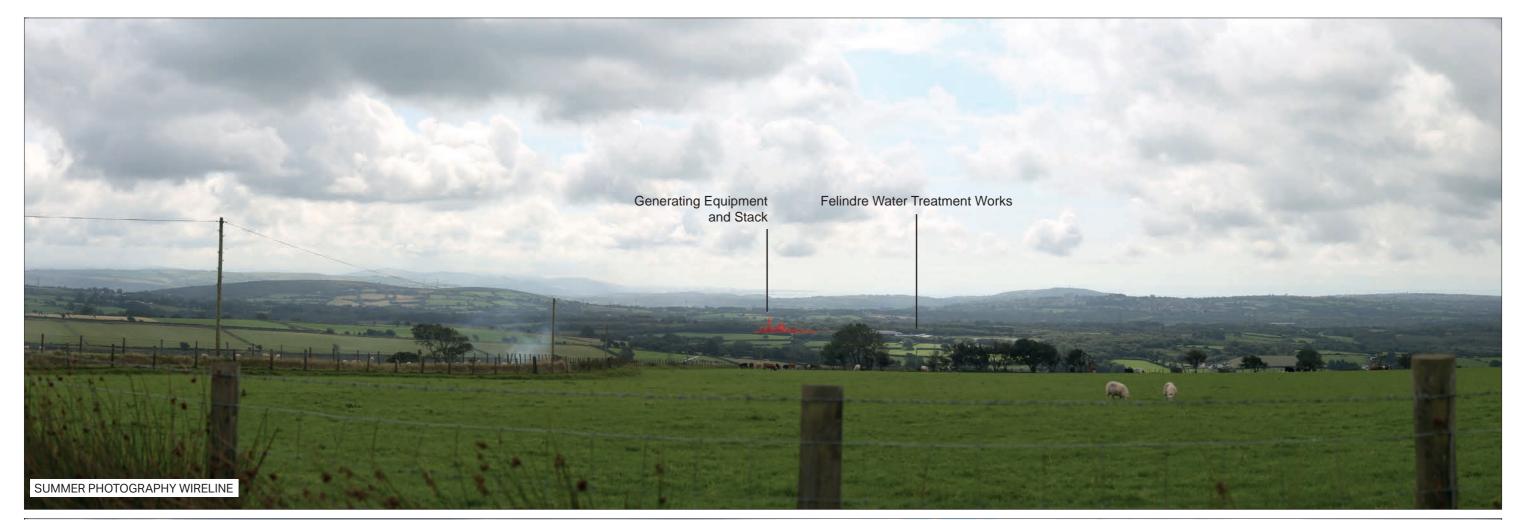

ABERGELLI POWER PROJECT

VIEWPOINT 1: North side of J64 of M4, on B4489

Sheet: 4 of 6

EXISTING VIEW - SUMMER

Camera: Lens: Horizontal Field of View: Distance to Stack: Canon EOS 5D Mk2 50 mm (Canon EF 50 mm f/1.8) 90° 1.95km Date/Time 25.08.17 08:29 Paper Size A3 **Note**: Images to be viewed at a comfortable arm's length.

ABERGELLI POWER PROJECT

VIEWPOINT 1: North side of J64 of M4, on B4489

Sheet: 5 of 6

Canon EOS 5D Mk2 50 mm (Canon EF 50 mm f/1.8) 90° 1.95km Date/Time 25.08.17 08:29 Paper Size A3 **Note**: Images to be viewed at a comfortable arm's length.