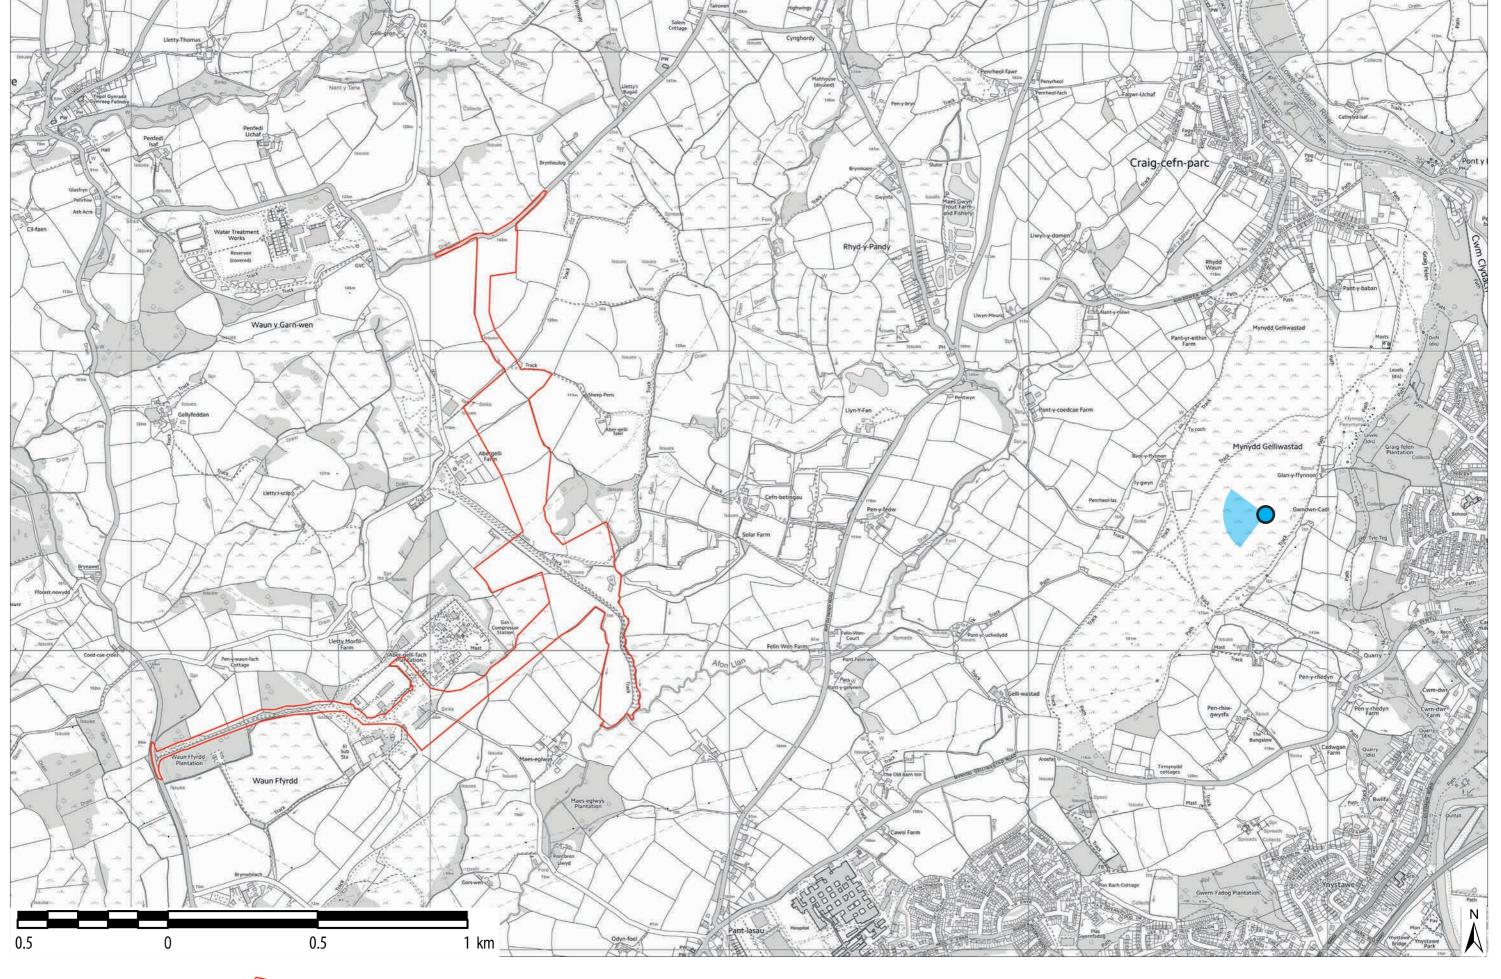

© Crown copyright and database rights [2017] Ordnance Survey 0100031673

ABERGELLI POWER PROJECT

VIEWPOINT 10: Trig point, Mynydd Gelliwastad

Sheet: 1 of 4

EXISTING VIEW - WINTER

Canon EOS 5D Mk2 50 mm (Canon EF 50 mm f/1.8) 90° 2.28km Date/Time 22.03.18 12:30 Paper Size A3 **Note**: Images to be viewed at a comfortable arm's length.

ABERGELLI POWER PROJECT

VIEWPOINT 10: Trig point, Mynydd Gelliwastad

Sheet: 2 of 4

Canon EOS 5D Mk2 50 mm (Canon EF 50 mm f/1.8) 90° 2.28km Date/Time 22.03.18 12:30 Paper Size A3 **Note**: Images to be viewed at a comfortable arm's length.

ABERGELLI POWER PROJECT

VIEWPOINT 10: Trig point, Mynydd Gelliwastad

Sheet: 3 of 4

Canon EOS 5D Mk2 50 mm (Canon EF 50 mm f/1.8) 39.6° 2.28km

Date/Time 22.03.18 12:30 Paper Size A3

**Note**: Images to be viewed at a comfortable arm's length.

ABERGELLI POWER PROJECT

VIEWPOINT 10: Trig point, Mynydd Gelliwastad

Sheet: 4 of 4

© Crown copyright and database rights [2017] Ordnance Survey 0100031673

ABERGELLI POWER PROJECT

VIEWPOINT 11: Llangyfelach Churchyard