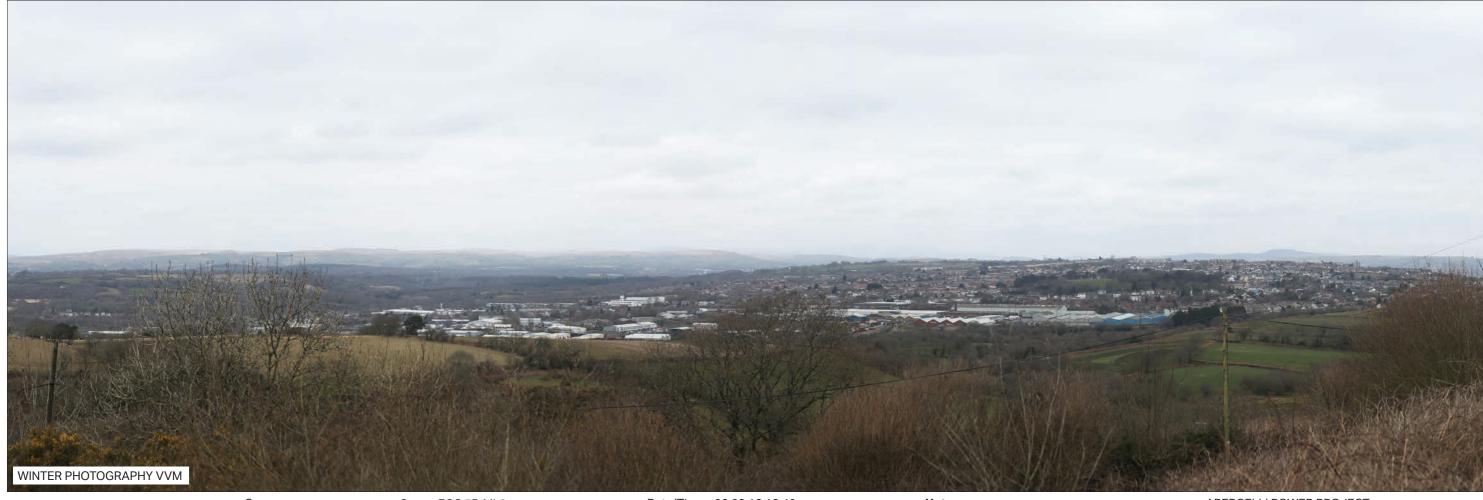

ABERGELLI POWER PROJECT

VIEWPOINT 1: North side of J64 of M4, on B4489

Sheet: 4 of 6

EXISTING VIEW - SUMMER

Camera: Lens: Horizontal Field of View: Distance to Stack: Canon EOS 5D Mk2 50 mm (Canon EF 50 mm f/1.8) 90° 1.95km Date/Time 25.08.17 08:29 Paper Size A3 **Note**: Images to be viewed at a comfortable arm's length.

ABERGELLI POWER PROJECT

VIEWPOINT 1: North side of J64 of M4, on B4489

Sheet: 5 of 6

Canon EOS 5D Mk2 50 mm (Canon EF 50 mm f/1.8) 90° 1.95km Date/Time 25.08.17 08:29 Paper Size A3 **Note**: Images to be viewed at a comfortable arm's length.