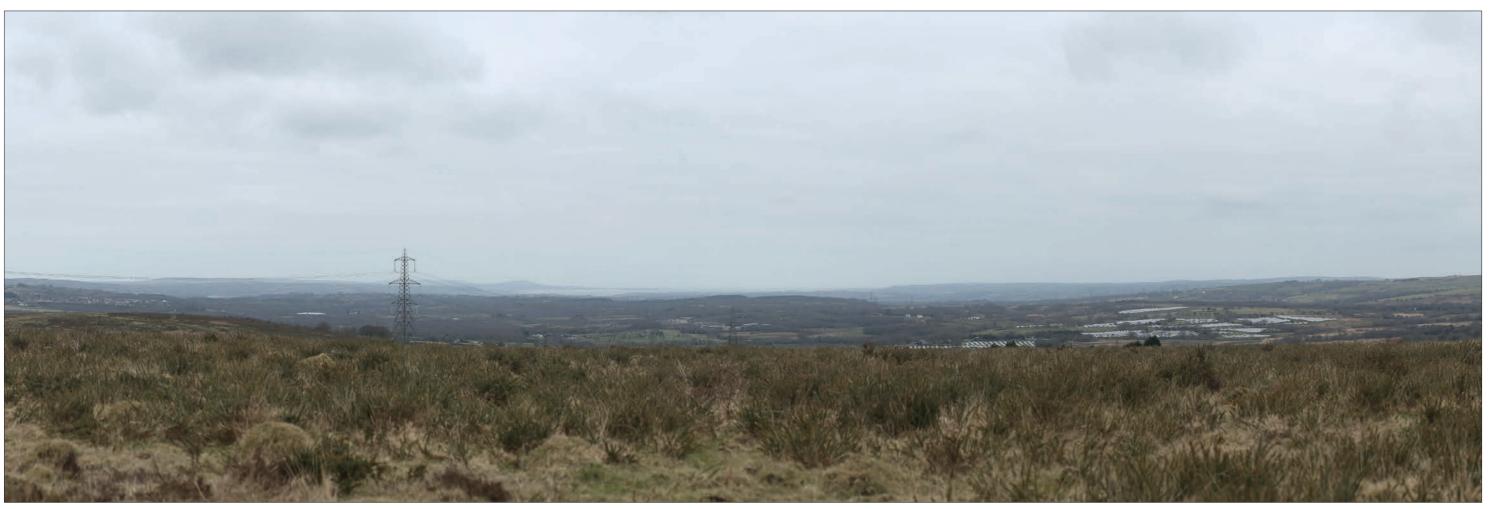

© Crown copyright and database rights [2017] Ordnance Survey 0100031673

ABERGELLI POWER PROJECT

VIEWPOINT 10: Trig point, Mynydd Gelliwastad

Sheet: 1 of 4

EXISTING VIEW - WINTER

Canon EOS 5D Mk2 50 mm (Canon EF 50 mm f/1.8) 90° 2.28km Date/Time 22.03.18 12:30 Paper Size A3 **Note**: Images to be viewed at a comfortable arm's length.

ABERGELLI POWER PROJECT

VIEWPOINT 10: Trig point, Mynydd Gelliwastad

Sheet: 2 of 4

Canon EOS 5D Mk2 50 mm (Canon EF 50 mm f/1.8) 90° 2.28km Date/Time 22.03.18 12:30 Paper Size A3 **Note**: Images to be viewed at a comfortable arm's length.

ABERGELLI POWER PROJECT

VIEWPOINT 10: Trig point, Mynydd Gelliwastad

Sheet: 3 of 4

Canon EOS 5D Mk2 50 mm (Canon EF 50 mm f/1.8) 39.6° 2.28km

Date/Time 22.03.18 12:30 Paper Size A3

**Note**: Images to be viewed at a comfortable arm's length.

ABERGELLI POWER PROJECT

VIEWPOINT 10: Trig point, Mynydd Gelliwastad

Sheet: 4 of 4

© Crown copyright and database rights [2017] Ordnance Survey 0100031673

ABERGELLI POWER PROJECT

VIEWPOINT 11: Llangyfelach Churchyard