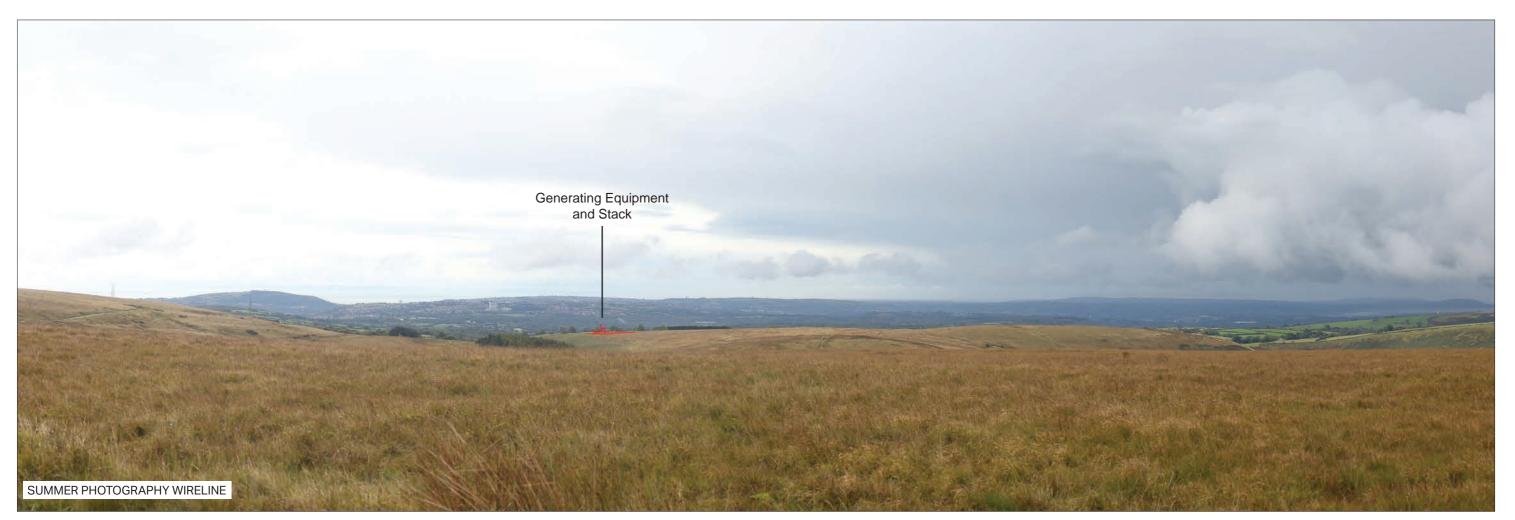

ABERGELLI POWER PROJECT

VIEWPOINT 1: North side of J64 of M4, on B4489

Sheet: 4 of 6

EXISTING VIEW - SUMMER

Camera: Lens: Horizontal Field of View: Distance to Stack: Canon EOS 5D Mk2 50 mm (Canon EF 50 mm f/1.8) 90° 1.95km Date/Time 25.08.17 08:29 Paper Size A3 **Note**: Images to be viewed at a comfortable arm's length.

ABERGELLI POWER PROJECT

VIEWPOINT 1: North side of J64 of M4, on B4489

Sheet: 5 of 6

Canon EOS 5D Mk2 50 mm (Canon EF 50 mm f/1.8) 90° 1.95km Date/Time 25.08.17 08:29 Paper Size A3 **Note**: Images to be viewed at a comfortable arm's length.