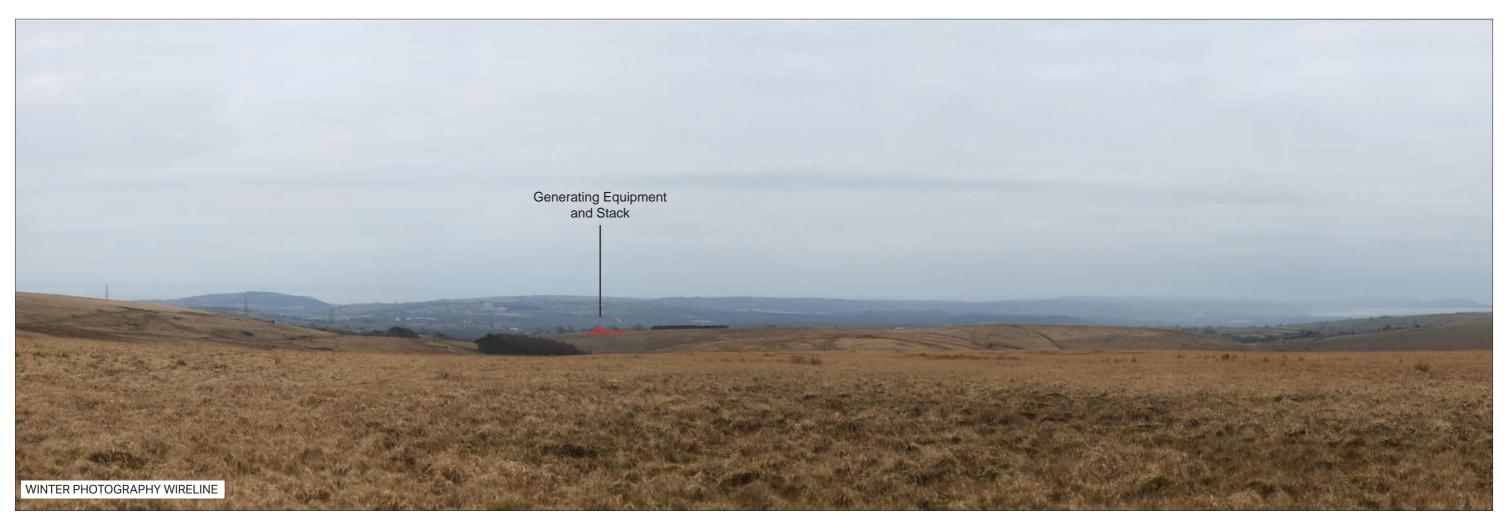

ABERGELLI POWER PROJECT

VIEWPOINT 6: Tor Clawdd, adjacent to Ring Cairn

Sheet: 4 of 6

EXISTING VIEW - SUMMER

Camera: Lens: Horizontal Field of View: Distance to Stack: Canon EOS 5D Mk2 50 mm (Canon EF 50 mm f/1.8) 90° 5.22km Date/Time 15.09.17 10:22 Paper Size A3 **Note**: Images to be viewed at a comfortable arm's length.