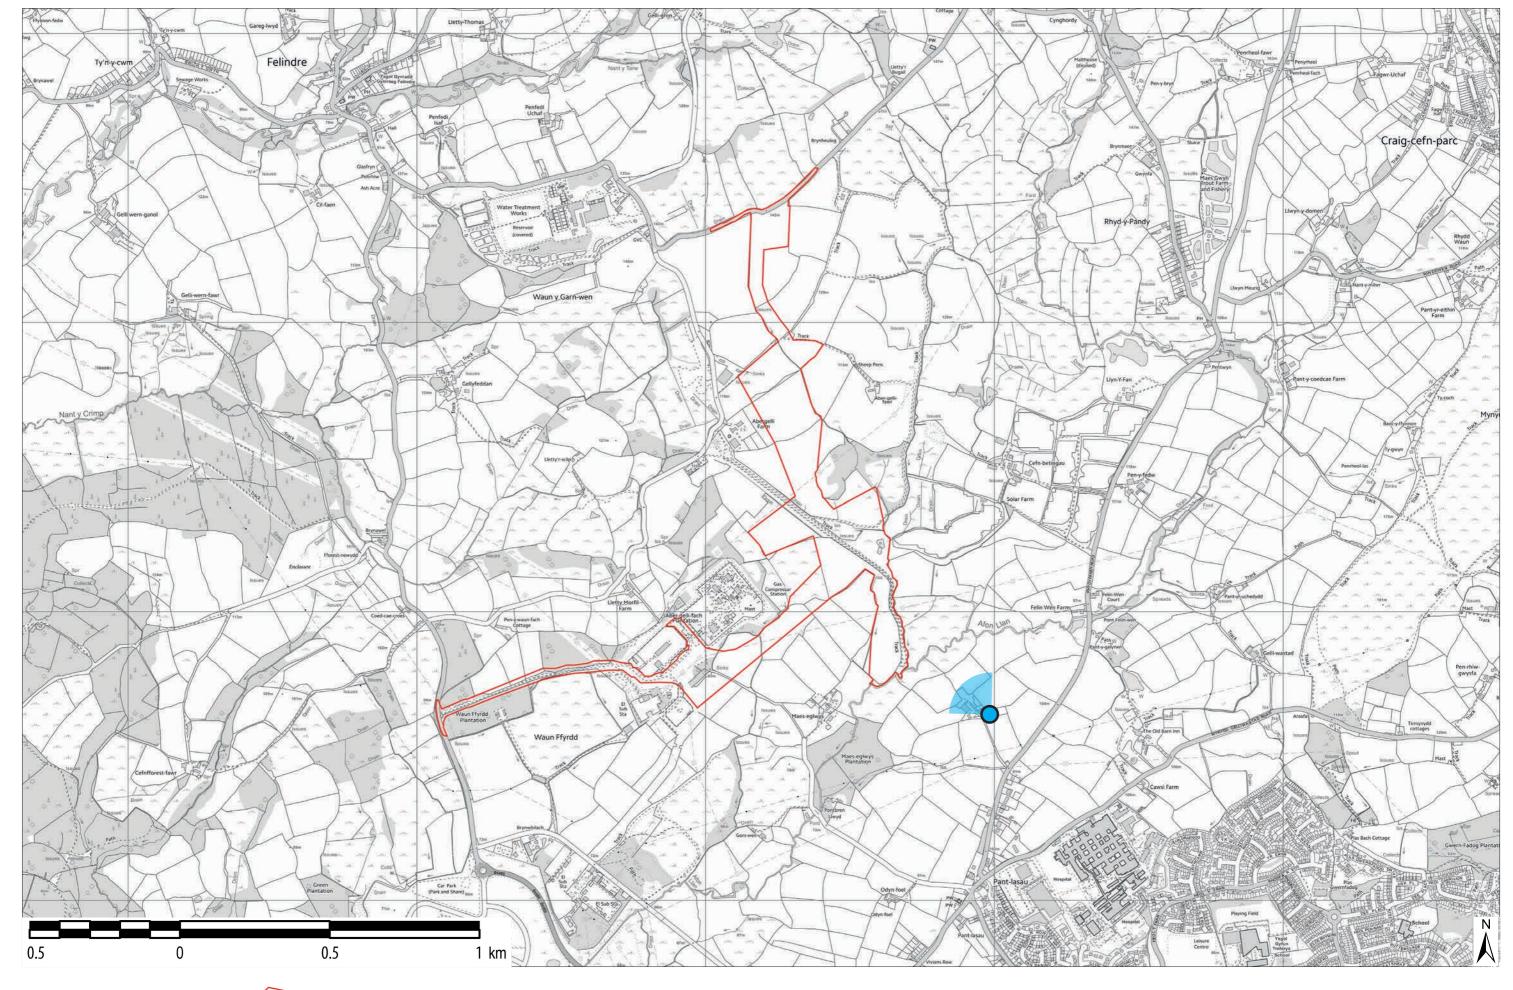

Sheet: 1 of 6

EXISTING VIEW - WINTER

Camera: Lens: Horizontal Field of View: Distance to Stack: Canon EOS 5D Mk2 50 mm (Canon EF 50 mm f/1.8) 90° 0.96km Date/Time 22.03.18 11:10 Paper Size A3 **Note**: Images to be viewed at a comfortable arm's length.

ABERGELLI POWER PROJECT

VIEWPOINT 9: Public Right of Way, north of Aber-gelli fach

Sheet: 2 of 6

Canon EOS 5D Mk2 50 mm (Canon EF 50 mm f/1.8) 90° 0.96km

Date/Time 22.03.18 11:10 Paper Size A3 **Note**: Images to be viewed at a comfortable arm's length.

ABERGELLI POWER PROJECT
VIEWPOINT 9: Public Right of Way, north of Aber-gelli fach

Sheet: 3 of 6

Canon EOS 5D Mk2 50 mm (Canon EF 50 mm f/1.8) 39.6° 0.96km

Date/Time 22.03.18 11:10 Paper Size A3

**Note**: Images to be viewed at a comfortable arm's length.