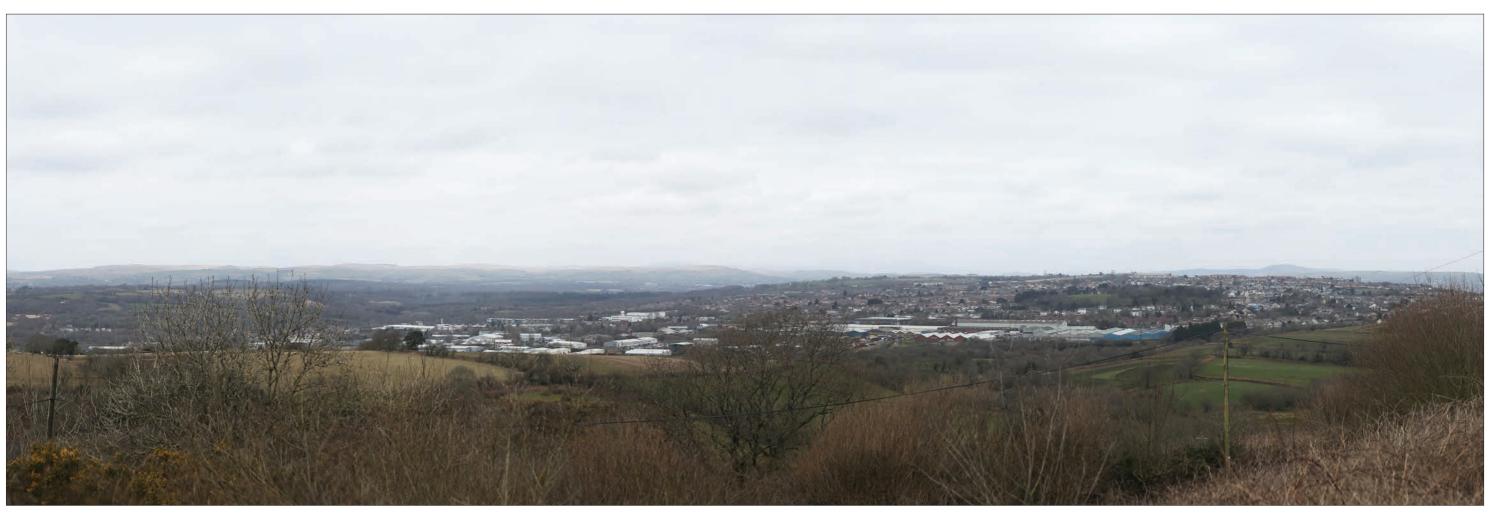

ABERGELLI POWER PROJECT

VIEWPOINT 1: North side of J64 of M4, on B4489

Sheet: 1 of 6

**EXISTING VIEW - WINTER** 

Camera: Lens: Horizontal Field of View: Distance to Stack: Canon EOS 5D Mk2 50 mm (Canon EF 50 mm f/1.8) 90° 1.95km Date/Time 22.03.18 09:11 Paper Size A3 **Note**: Images to be viewed at a comfortable arm's length.