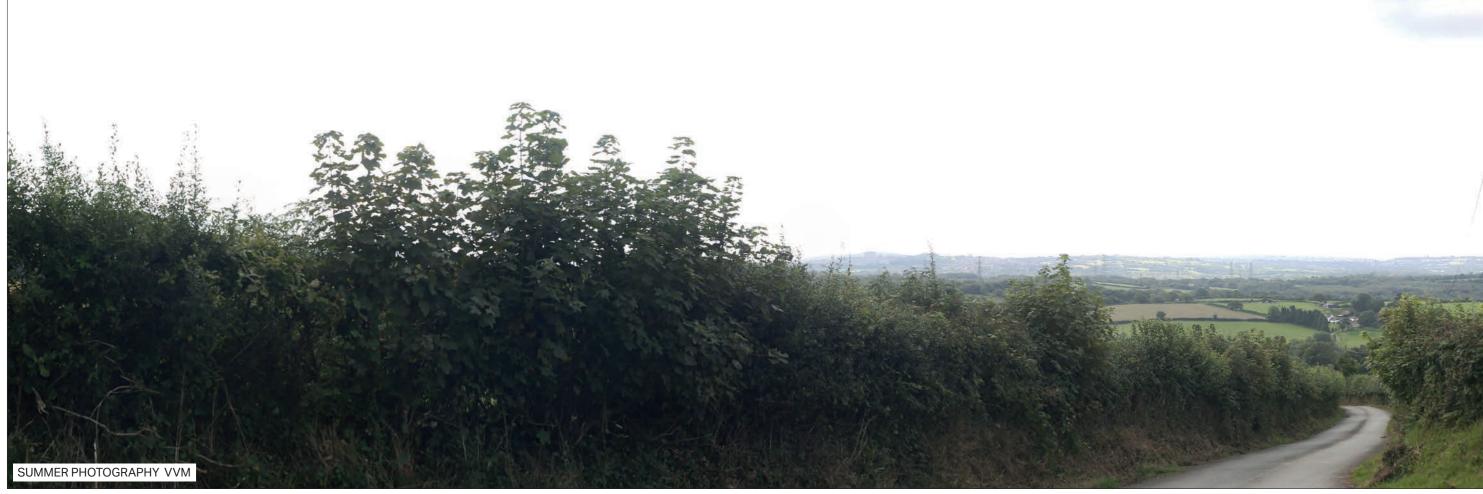

Date/Time 15.09.17 09:34 Paper Size A3 **Note**: Images to be viewed at a comfortable arm's length.

ABERGELLI POWER PROJECT

VIEWPOINT 3: Gower Way, Felindre

Sheet: 5 of 6

Canon EOS 5D Mk2 50 mm (Canon EF 50 mm f/1.8) 90° 2.16km

Date/Time 15.09.17 09:34 Paper Size A3 **Note**: Images to be viewed at a comfortable arm's length.

ABERGELLI POWER PROJECT
VIEWPOINT 3: Gower Way, Felindre

Sheet: 6 of 6

© Crown copyright and database rights [2017] Ordnance Survey 0100031673