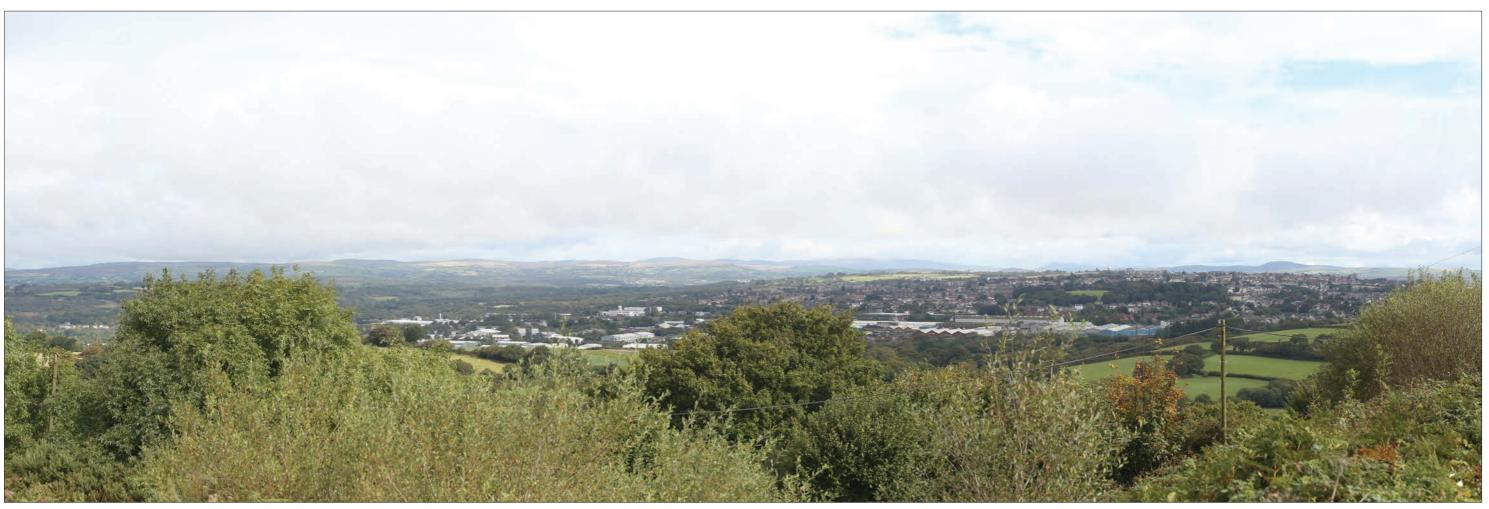

ABERGELLI POWER PROJECT

VIEWPOINT 1: North side of J64 of M4, on B4489

Sheet: 4 of 6

EXISTING VIEW - SUMMER

Camera: Lens: Horizontal Field of View: Distance to Stack: Canon EOS 5D Mk2 50 mm (Canon EF 50 mm f/1.8) 90° 1.95km Date/Time 25.08.17 08:29 Paper Size A3 **Note**: Images to be viewed at a comfortable arm's length.

ABERGELLI POWER PROJECT

VIEWPOINT 1: North side of J64 of M4, on B4489

Sheet: 5 of 6

Canon EOS 5D Mk2 50 mm (Canon EF 50 mm f/1.8) 90° 1.95km Date/Time 25.08.17 08:29 Paper Size A3 **Note**: Images to be viewed at a comfortable arm's length.