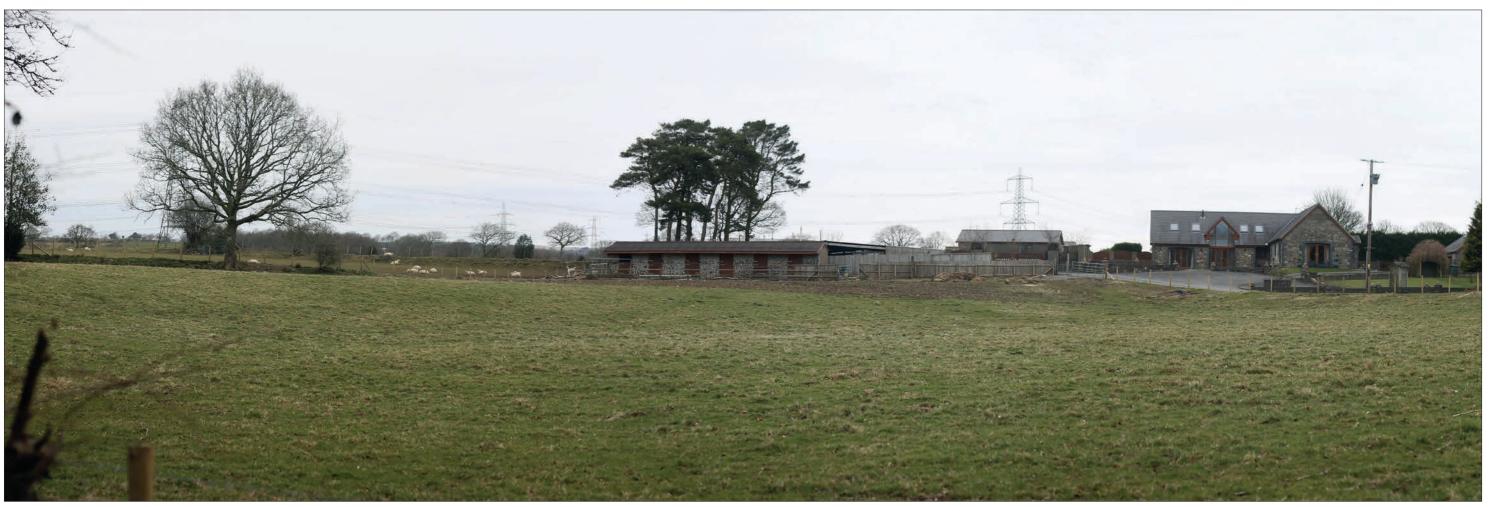

ABERGELLI POWER PROJECT

VIEWPOINT 1: North side of J64 of M4, on B4489

Sheet: 1 of 6

**EXISTING VIEW - WINTER** 

Camera: Lens: Horizontal Field of View: Distance to Stack: Canon EOS 5D Mk2 50 mm (Canon EF 50 mm f/1.8) 90° 1.95km Date/Time 22.03.18 09:11 Paper Size A3 **Note**: Images to be viewed at a comfortable arm's length.

ABERGELLI POWER PROJECT

VIEWPOINT 1: North side of J64 of M4, on B4489

Sheet: 2 of 6

**AECOM** 

Camera: Lens: Horizontal Field of View: Distance to Stack: Canon EOS 5D Mk2 50 mm (Canon EF 50 mm f/1.8) 90° 1.95km Date/Time 22.03.18 09:11 Paper Size A3 **Note**: Images to be viewed at a comfortable arm's length.