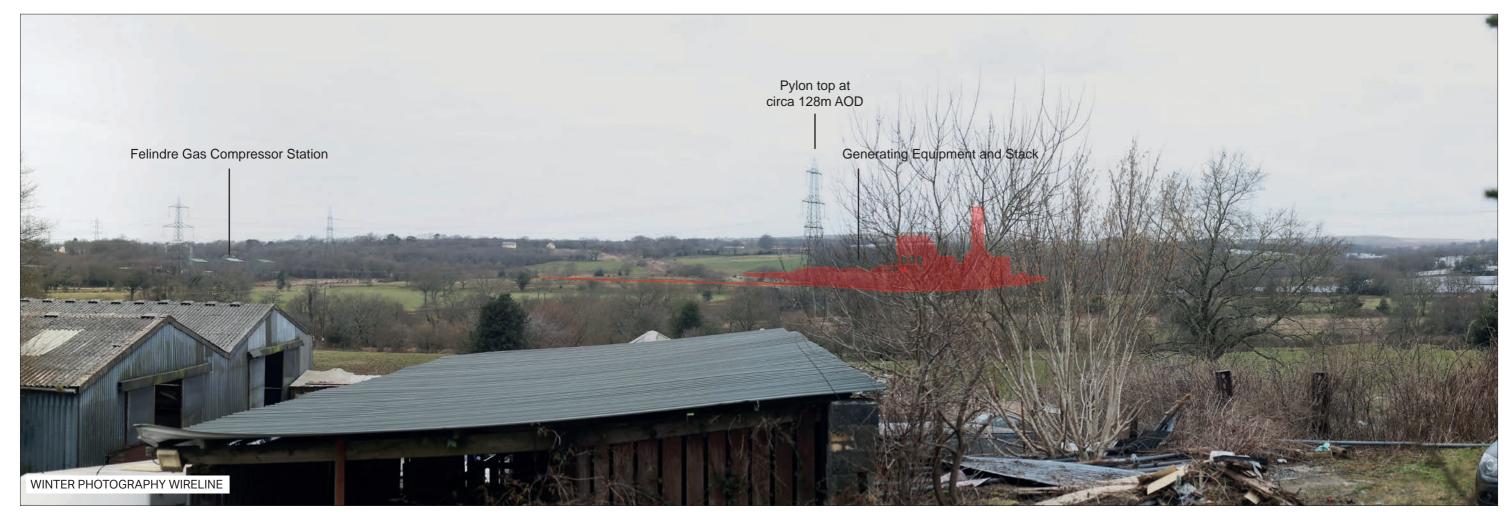

ABERGELLI POWER PROJECT
VIEWPOINT 9: Public Right of Way, north of Aber-gelli fach

Sheet: 3 of 6

Canon EOS 5D Mk2 50 mm (Canon EF 50 mm f/1.8) 39.6° 0.96km

Date/Time 22.03.18 11:10 Paper Size A3

**Note**: Images to be viewed at a comfortable arm's length.