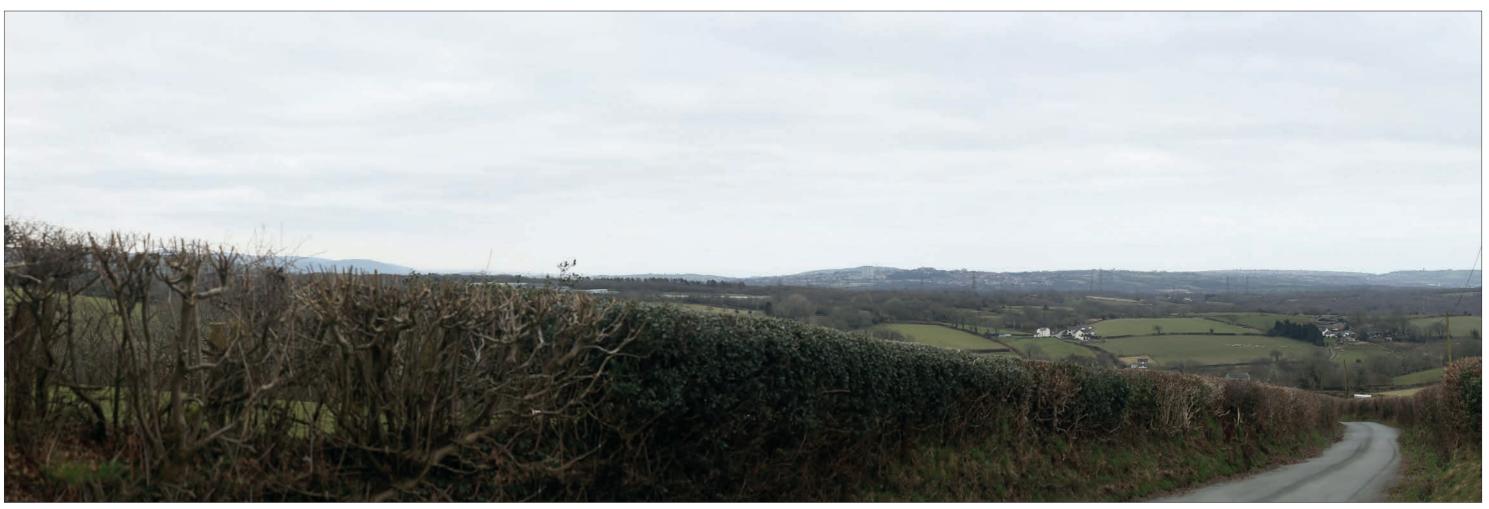

ABERGELLI POWER PROJECT

VIEWPOINT 1: North side of J64 of M4, on B4489

Sheet: 1 of 6

**EXISTING VIEW - WINTER** 

Camera: Lens: Horizontal Field of View: Distance to Stack: Canon EOS 5D Mk2 50 mm (Canon EF 50 mm f/1.8) 90° 1.95km Date/Time 22.03.18 09:11 Paper Size A3 **Note**: Images to be viewed at a comfortable arm's length.