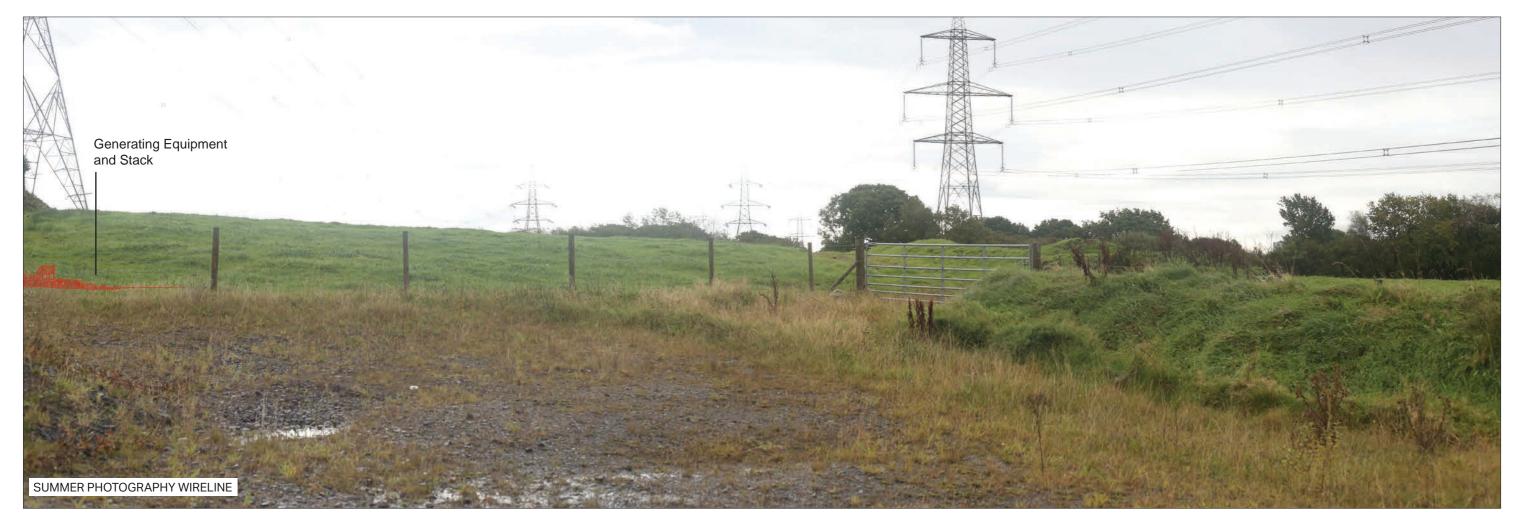

ABERGELLI POWER PROJECT

VIEWPOINT 1: North side of J64 of M4, on B4489

Sheet: 4 of 6

EXISTING VIEW - SUMMER

Camera: Lens: Horizontal Field of View: Distance to Stack: Canon EOS 5D Mk2 50 mm (Canon EF 50 mm f/1.8) 90° 1.95km Date/Time 25.08.17 08:29 Paper Size A3 **Note**: Images to be viewed at a comfortable arm's length.

ABERGELLI POWER PROJECT

VIEWPOINT 1: North side of J64 of M4, on B4489

Sheet: 5 of 6

Canon EOS 5D Mk2 50 mm (Canon EF 50 mm f/1.8) 90° 1.95km Date/Time 25.08.17 08:29 Paper Size A3 **Note**: Images to be viewed at a comfortable arm's length.