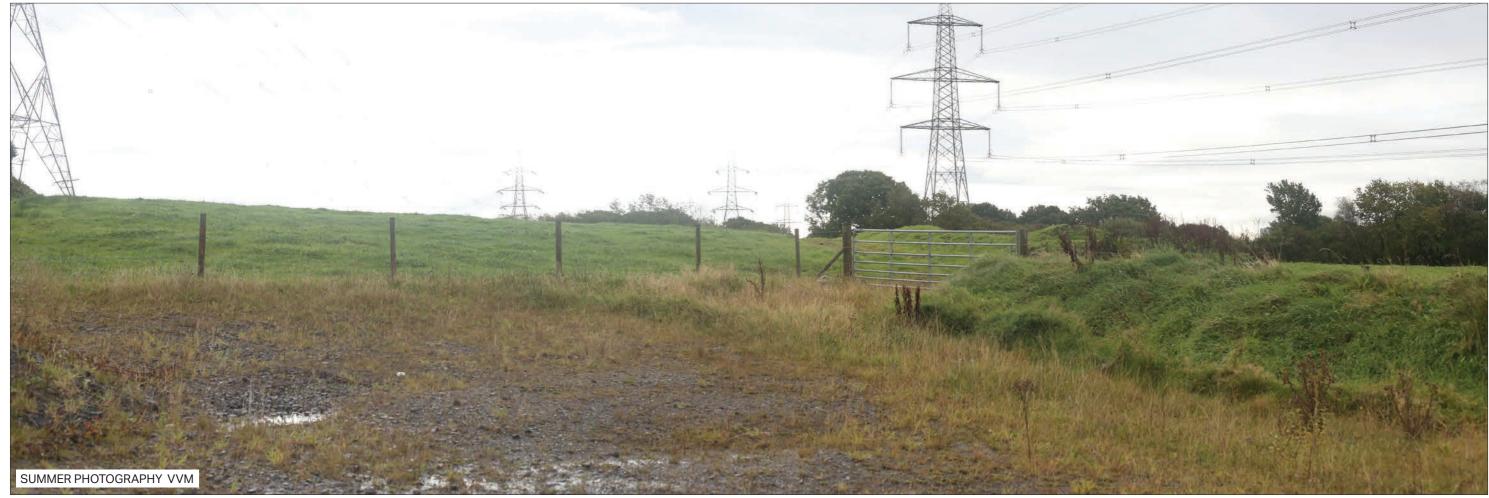

ABERGELLI POWER PROJECT

VIEWPOINT 1: North side of J64 of M4, on B4489

Sheet: 4 of 6

EXISTING VIEW - SUMMER

Camera: Lens: Horizontal Field of View: Distance to Stack: Canon EOS 5D Mk2 50 mm (Canon EF 50 mm f/1.8) 90° 1.95km Date/Time 25.08.17 08:29 Paper Size A3 **Note**: Images to be viewed at a comfortable arm's length.

ABERGELLI POWER PROJECT

VIEWPOINT 1: North side of J64 of M4, on B4489

Sheet: 5 of 6

Canon EOS 5D Mk2 50 mm (Canon EF 50 mm f/1.8) 90° 1.95km Date/Time 25.08.17 08:29 Paper Size A3 **Note**: Images to be viewed at a comfortable arm's length.