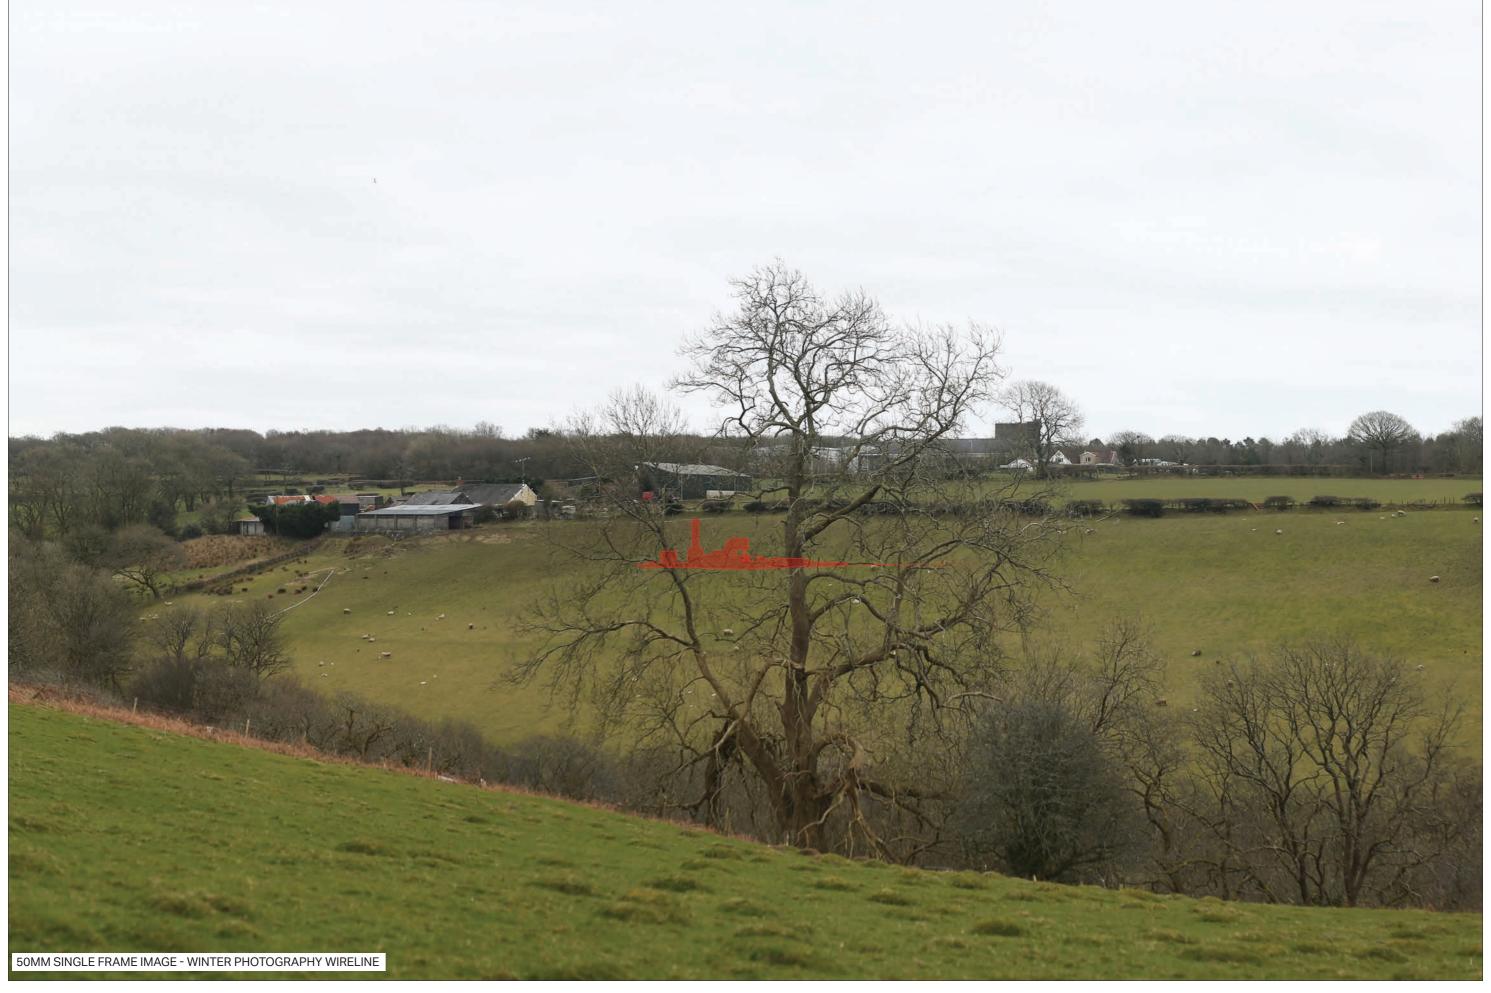

ABERGELLI POWER PROJECT

VIEWPOINT 1: North side of J64 of M4, on B4489

Sheet: 1 of 6

**EXISTING VIEW - WINTER** 

Camera: Lens: Horizontal Field of View: Distance to Stack: Canon EOS 5D Mk2 50 mm (Canon EF 50 mm f/1.8) 90° 1.95km Date/Time 22.03.18 09:11 Paper Size A3 **Note**: Images to be viewed at a comfortable arm's length.