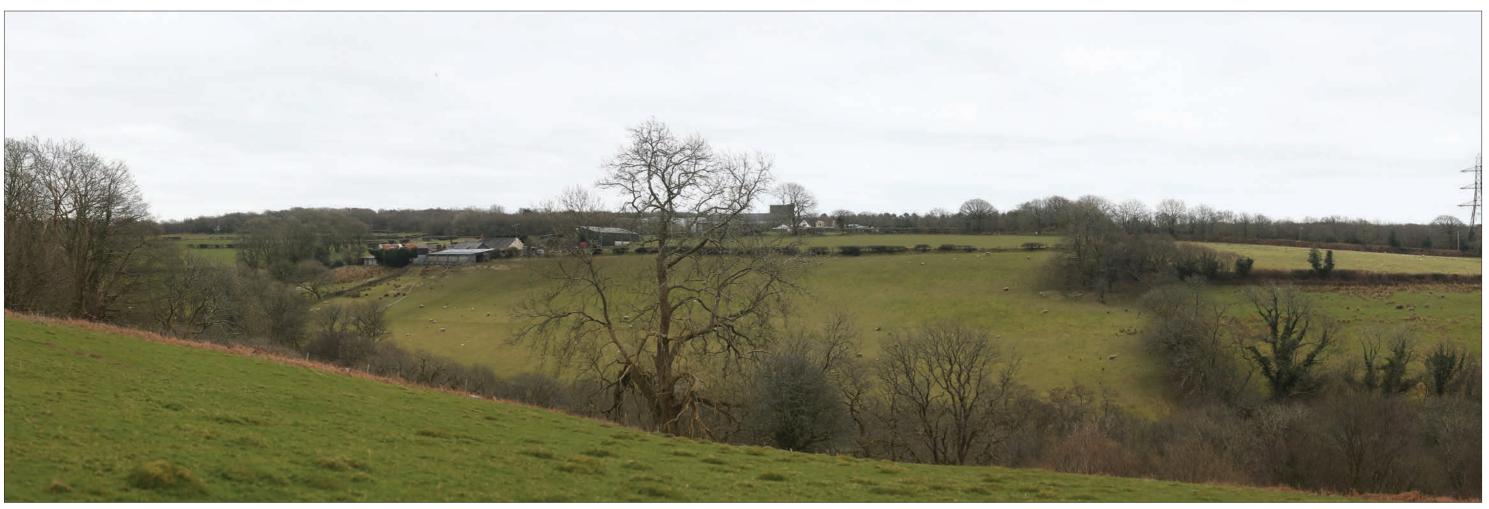

Sheet: 1 of 6

EXISTING VIEW - WINTER

Camera: Lens: Horizontal Field of View: Distance to Stack: Canon EOS 5D Mk2 50 mm (Canon EF 50 mm f/1.8) 90° 0.96km Date/Time 22.03.18 11:10 Paper Size A3 **Note**: Images to be viewed at a comfortable arm's length.