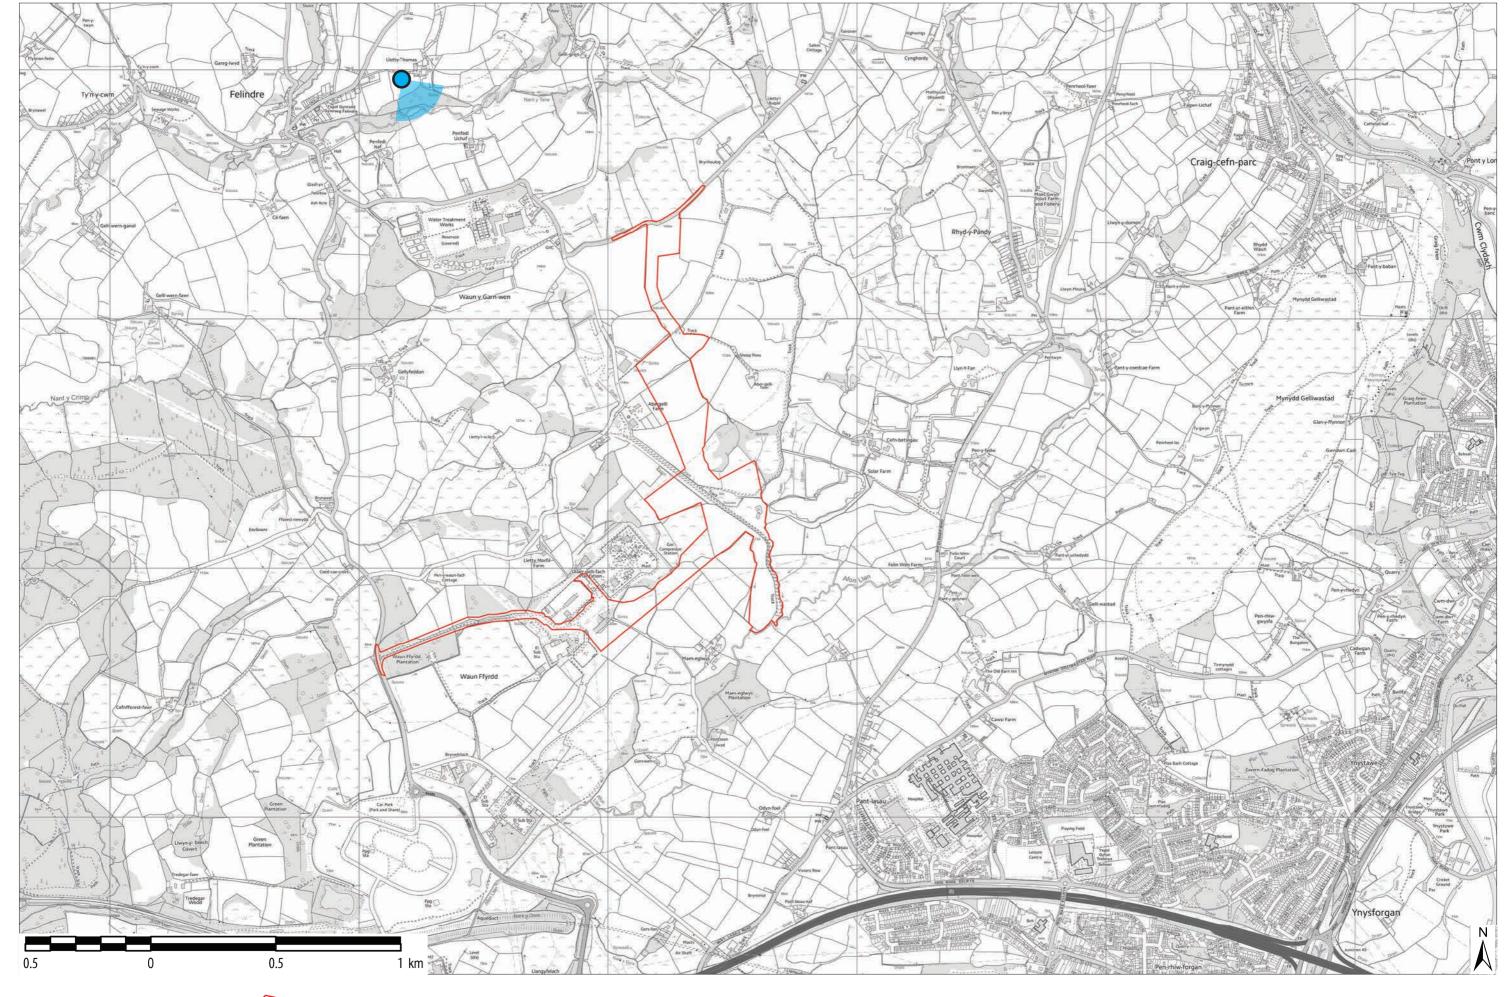

Viewpoint 18: Footpath on the north side of the A48 Clasemont Road

**Viewpoint 19**: Fairwood Common on the boundary of the Gower AONB, adjacent to the B4271

© Crown copyright and database rights [2017] Ordnance Survey 0100031673