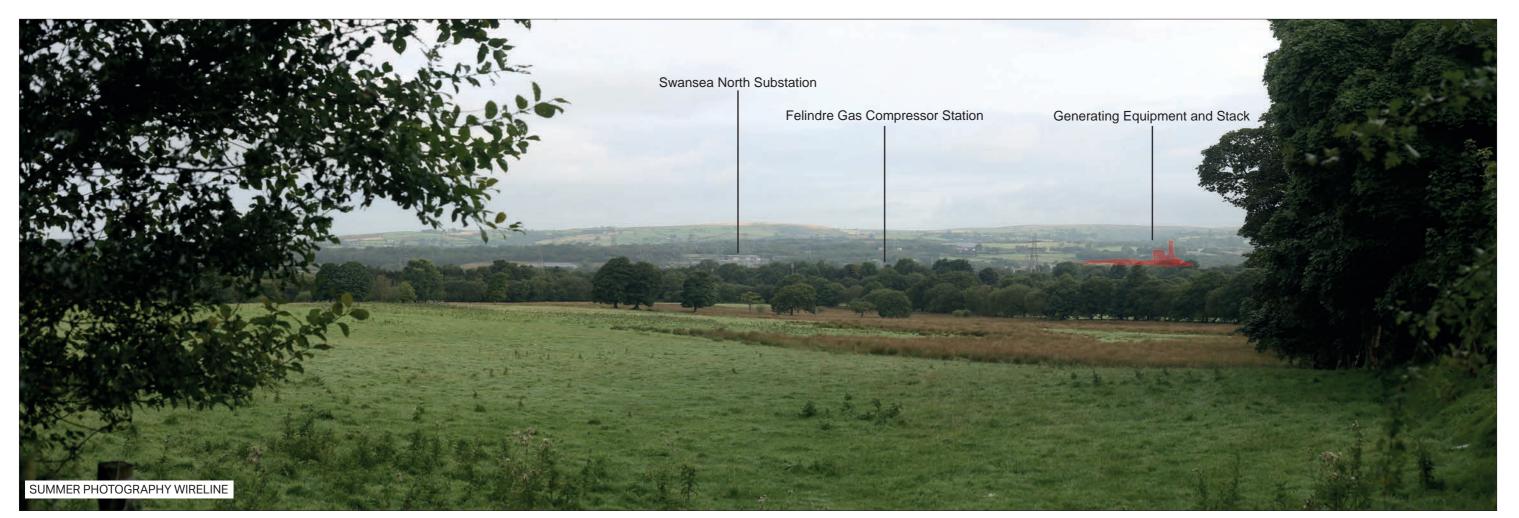

ABERGELLI POWER PROJECT

VIEWPOINT 1: North side of J64 of M4, on B4489

Sheet: 5 of 6

Canon EOS 5D Mk2 50 mm (Canon EF 50 mm f/1.8) 90° 1.95km Date/Time 25.08.17 08:29 Paper Size A3 **Note**: Images to be viewed at a comfortable arm's length.