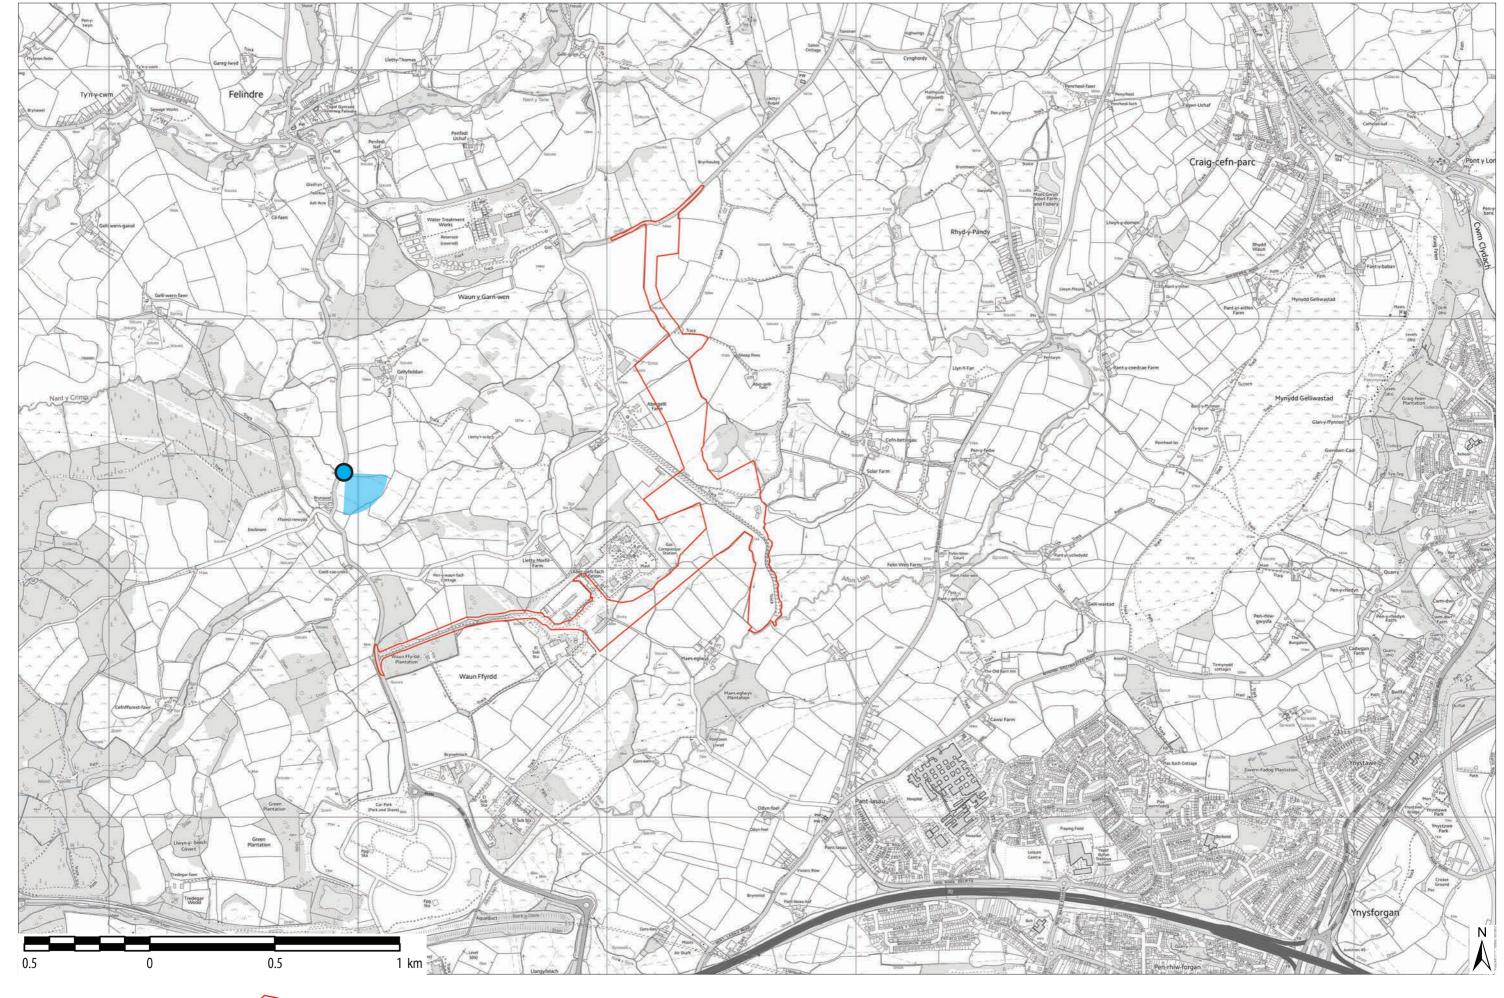

## **Photomontages**

Viewpoint 1: North side of J64 of M4, on B4489

Viewpoint 2: Fforest-newydd

Viewpoint 3: Gower Way, Felindre

Viewpoint 4: Llwyngwenno, Heol Glyn-Dyfal

Viewpoint 5: Mynydd Pysgodlyn

Viewpoint 6: Tor Clawdd, adjacent to Ring Cairn

Viewpoint 7: Tor Clawdd, southern end

**Viewpoint 8:** Rhyd-y-pandy road near Cynghordy

Viewpoint 9: Public Right of Way, north of Aber-gelli fach

Viewpoint 10: Trig Point, Mynydd Gelliwastad

Viewpoint 11: Llangyfelach Churchyard

Viewpoint 12: Carnglas

Viewpoint 13: Three Crosses

Viewpoint 14: Public Right of Way near Maes-eglwys Farm

Viewpoint 15: Public Right of Way and minor road

Viewpoint 16: Dorglwyd

Viewpoint 17: Cefn Betingau Farm

Viewpoint 18: Footpath on the north side of the A48 Clasemont Road

**Viewpoint 19**: Fairwood Common on the boundary of the Gower AONB, adjacent to the B4271

© Crown copyright and database rights [2017] Ordnance Survey 0100031673