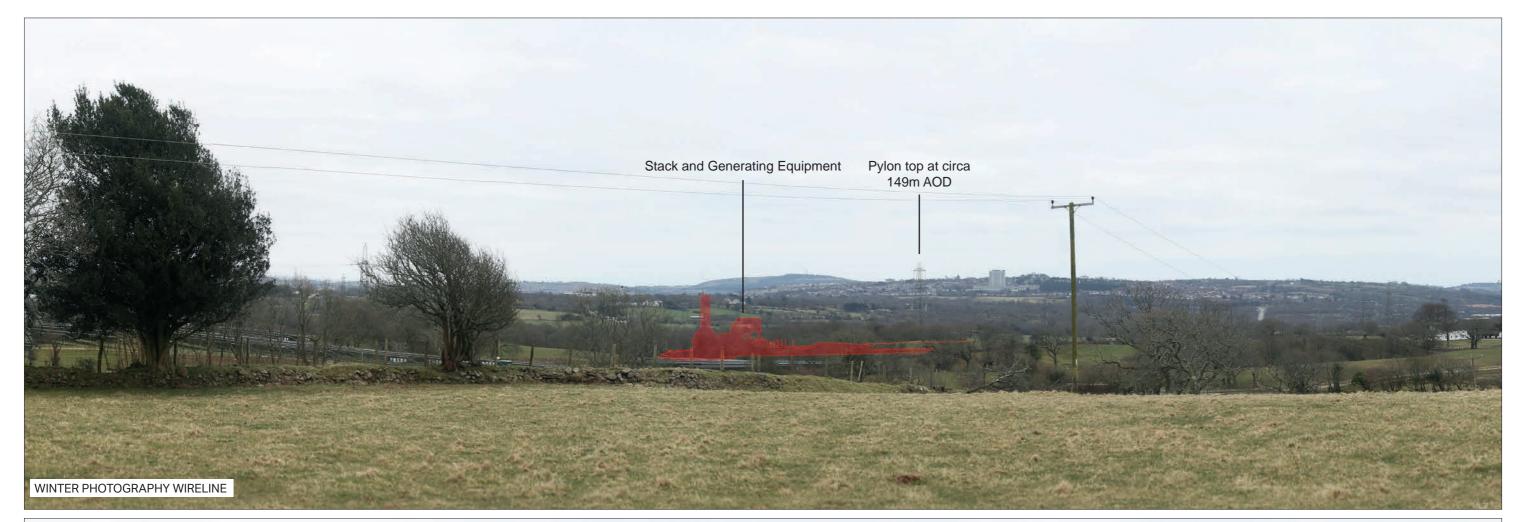

ABERGELLI POWER PROJECT

VIEWPOINT 1: North side of J64 of M4, on B4489

Sheet: 1 of 6

**EXISTING VIEW - WINTER** 

Camera: Lens: Horizontal Field of View: Distance to Stack: Canon EOS 5D Mk2 50 mm (Canon EF 50 mm f/1.8) 90° 1.95km Date/Time 22.03.18 09:11 Paper Size A3 **Note**: Images to be viewed at a comfortable arm's length.

ABERGELLI POWER PROJECT

VIEWPOINT 1: North side of J64 of M4, on B4489

Sheet: 2 of 6

**AECOM** 

Camera: Lens: Horizontal Field of View: Distance to Stack: Canon EOS 5D Mk2 50 mm (Canon EF 50 mm f/1.8) 90° 1.95km Date/Time 22.03.18 09:11 Paper Size A3 **Note**: Images to be viewed at a comfortable arm's length.

ABERGELLI POWER PROJECT
VIEWPOINT 1: North side of J64 of M4, on B4489

Sheet: 3 of 6

Canon EOS 5D Mk2 50 mm (Canon EF 50 mm f/1.8) 39.6° 1.95km

Date/Time 22.03.18 09:11 Paper Size A3 **Note**: Images to be viewed at a comfortable arm's length.

ABERGELLI POWER PROJECT
VIEWPOINT 1: North side of J64 of M4, on B4489

Sheet: 6 of 6

Project Site Boundary

© Crown copyright and database rights [2017] Ordnance Survey 0100031673

ABERGELLI POWER PROJECT

VIEWPOINT 2: Fforest-newydd