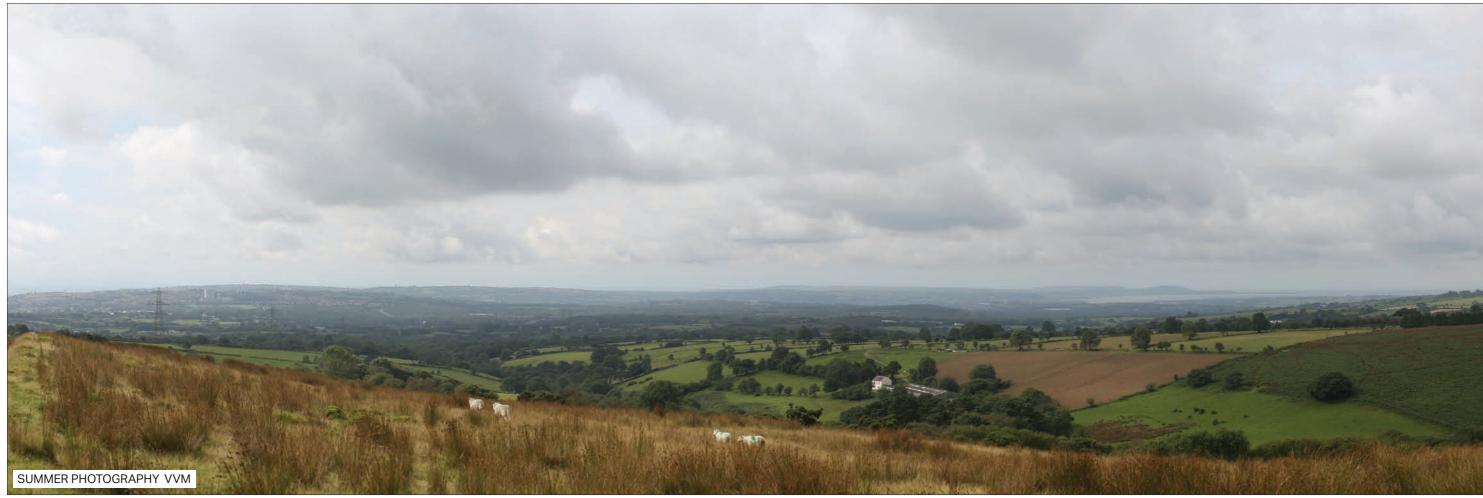

ABERGELLI POWER PROJECT

VIEWPOINT 1: North side of J64 of M4, on B4489

Sheet: 4 of 6

EXISTING VIEW - SUMMER

Camera: Lens: Horizontal Field of View: Distance to Stack: Canon EOS 5D Mk2 50 mm (Canon EF 50 mm f/1.8) 90° 1.95km Date/Time 25.08.17 08:29 Paper Size A3 **Note**: Images to be viewed at a comfortable arm's length.

ABERGELLI POWER PROJECT

VIEWPOINT 1: North side of J64 of M4, on B4489

Sheet: 5 of 6

Canon EOS 5D Mk2 50 mm (Canon EF 50 mm f/1.8) 90° 1.95km Date/Time 25.08.17 08:29 Paper Size A3 **Note**: Images to be viewed at a comfortable arm's length.