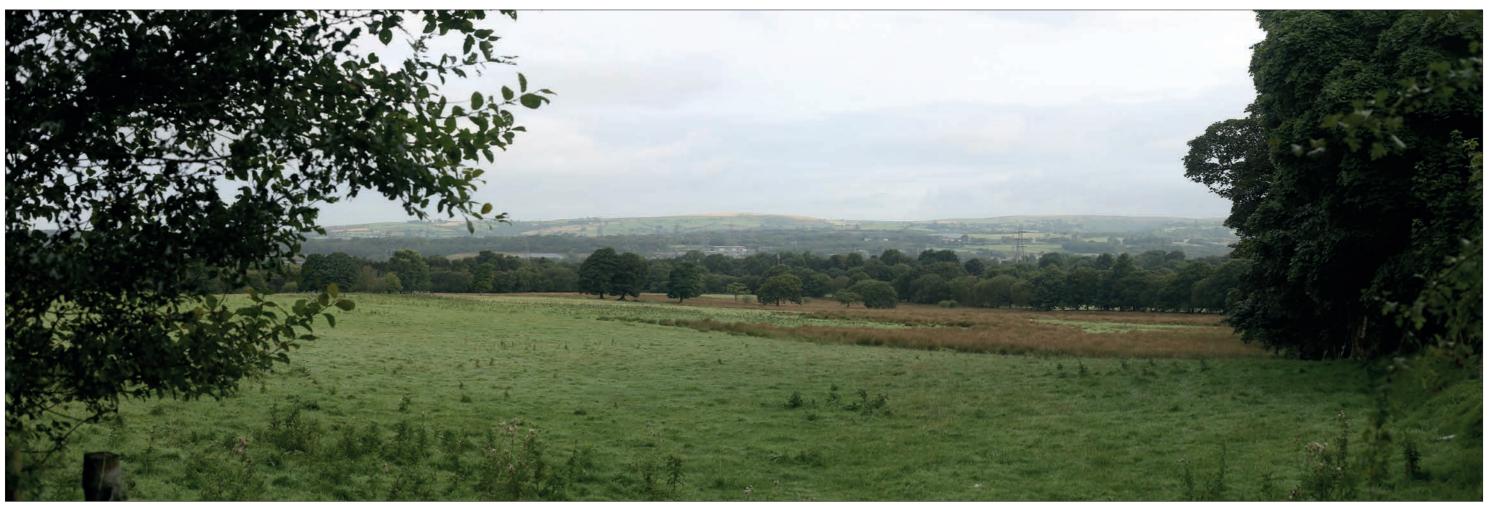

ABERGELLI POWER PROJECT

VIEWPOINT 1: North side of J64 of M4, on B4489

Sheet: 4 of 6

EXISTING VIEW - SUMMER

Camera: Lens: Horizontal Field of View: Distance to Stack: Canon EOS 5D Mk2 50 mm (Canon EF 50 mm f/1.8) 90° 1.95km Date/Time 25.08.17 08:29 Paper Size A3 **Note**: Images to be viewed at a comfortable arm's length.