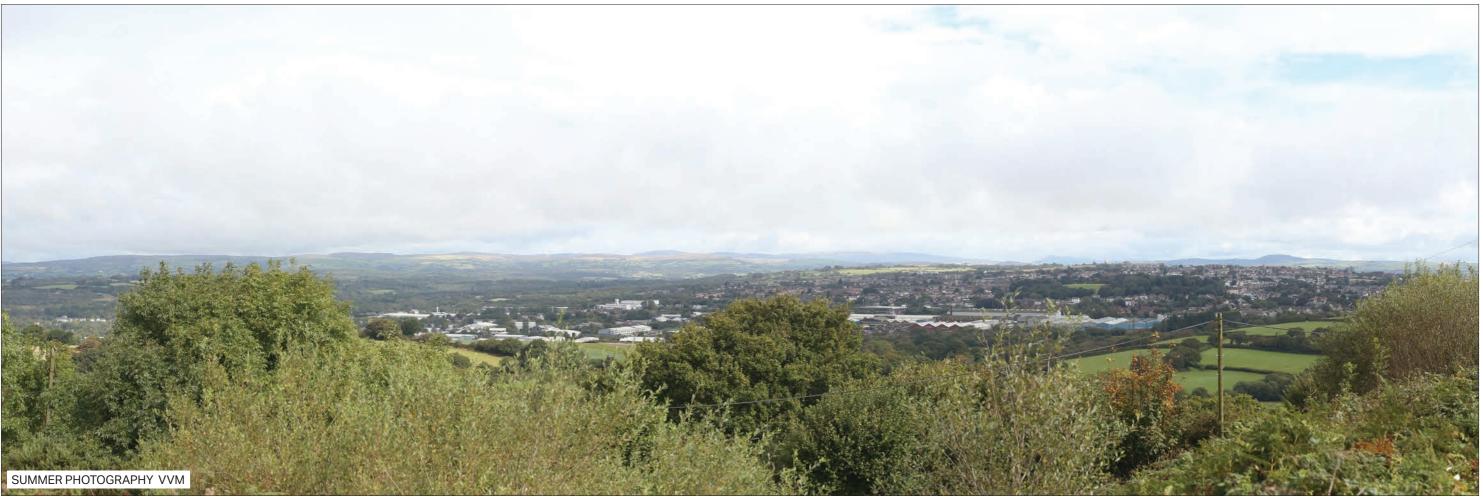

ABERGELLI POWER PROJECT

VIEWPOINT 1: North side of J64 of M4, on B4489

Sheet: 4 of 6

EXISTING VIEW - SUMMER

Camera: Lens: Horizontal Field of View: Distance to Stack: Canon EOS 5D Mk2 50 mm (Canon EF 50 mm f/1.8) 90° 1.95km Date/Time 25.08.17 08:29 Paper Size A3 **Note**: Images to be viewed at a comfortable arm's length.

ABERGELLI POWER PROJECT

VIEWPOINT 1: North side of J64 of M4, on B4489

Sheet: 5 of 6

Canon EOS 5D Mk2 50 mm (Canon EF 50 mm f/1.8) 90° 1.95km Date/Time 25.08.17 08:29 Paper Size A3 **Note**: Images to be viewed at a comfortable arm's length.