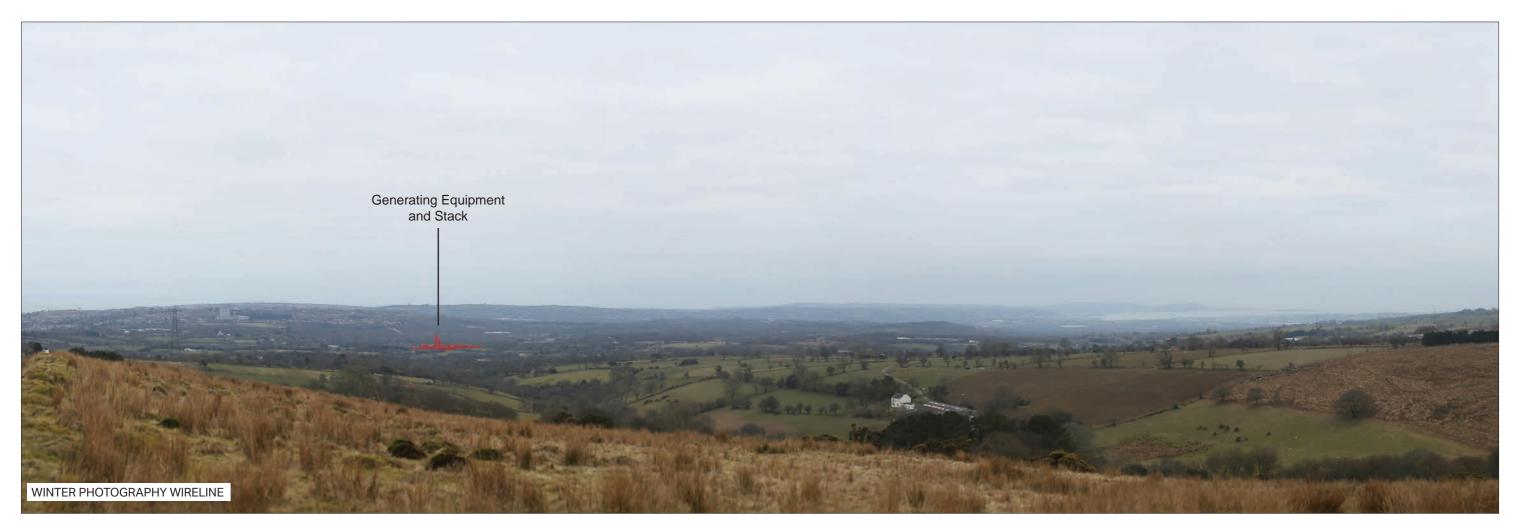

ABERGELLI POWER PROJECT

VIEWPOINT 1: North side of J64 of M4, on B4489

Sheet: 2 of 6

**AECOM** 

Camera: Lens: Horizontal Field of View: Distance to Stack: Canon EOS 5D Mk2 50 mm (Canon EF 50 mm f/1.8) 90° 1.95km Date/Time 22.03.18 09:11 Paper Size A3 **Note**: Images to be viewed at a comfortable arm's length.