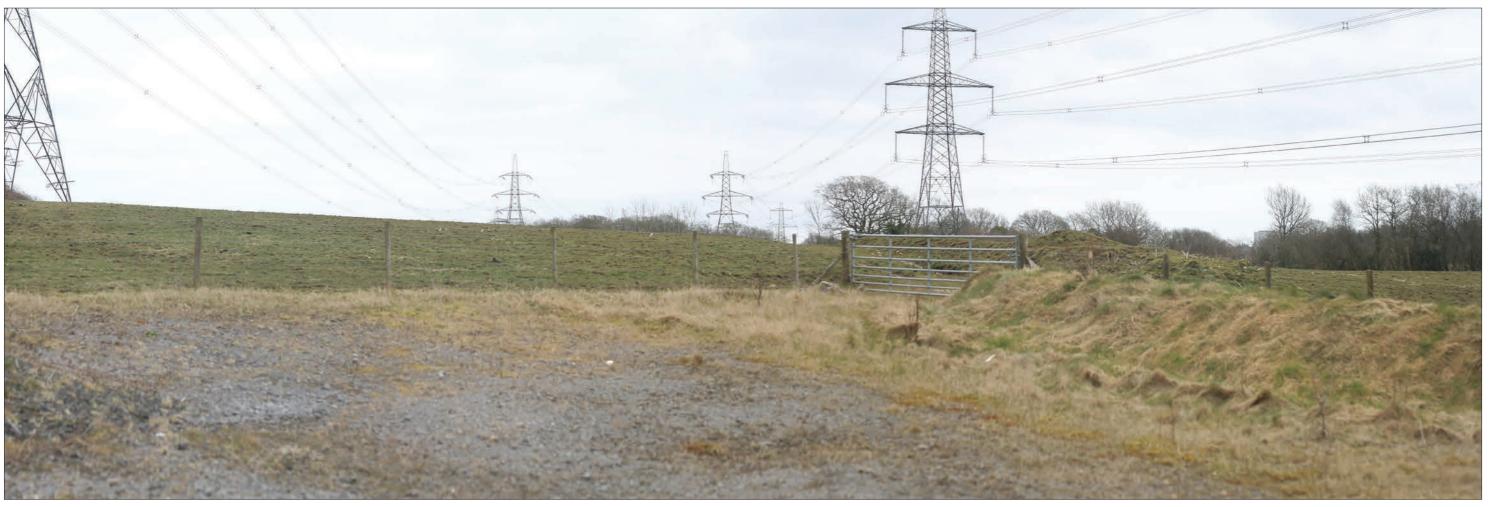

ABERGELLI POWER PROJECT

VIEWPOINT 1: North side of J64 of M4, on B4489

Sheet: 1 of 6

**EXISTING VIEW - WINTER** 

Camera: Lens: Horizontal Field of View: Distance to Stack: Canon EOS 5D Mk2 50 mm (Canon EF 50 mm f/1.8) 90° 1.95km Date/Time 22.03.18 09:11 Paper Size A3 **Note**: Images to be viewed at a comfortable arm's length.