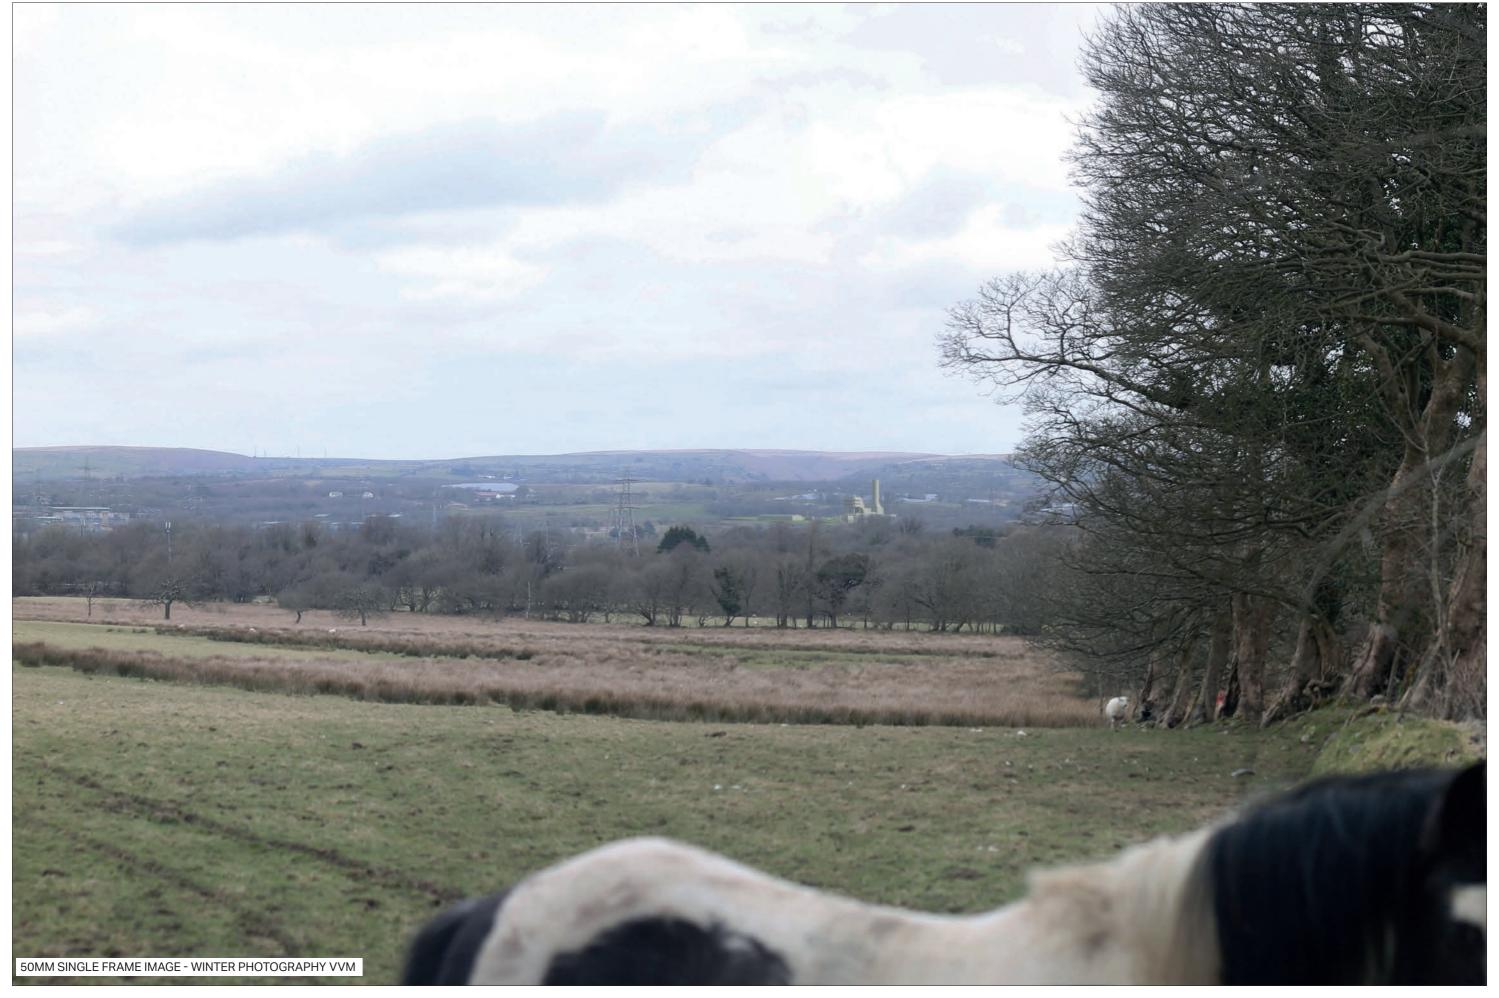

ABERGELLI POWER PROJECT

VIEWPOINT 1: North side of J64 of M4, on B4489

Sheet: 1 of 6

**EXISTING VIEW - WINTER** 

Camera: Lens: Horizontal Field of View: Distance to Stack: Canon EOS 5D Mk2 50 mm (Canon EF 50 mm f/1.8) 90° 1.95km Date/Time 22.03.18 09:11 Paper Size A3 **Note**: Images to be viewed at a comfortable arm's length.