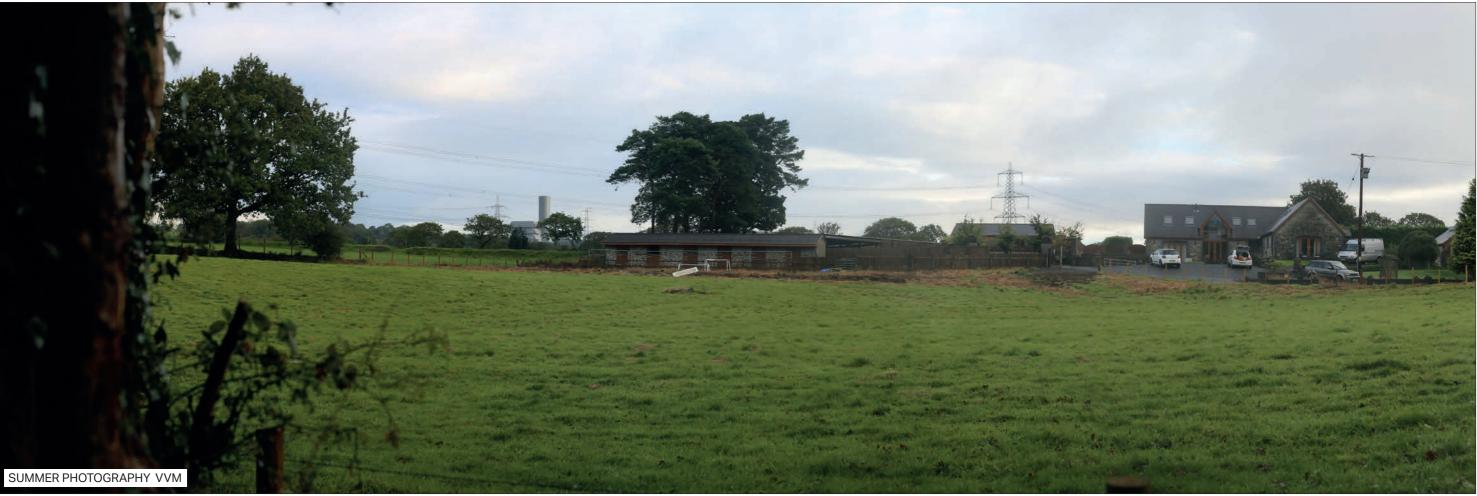

ABERGELLI POWER PROJECT

VIEWPOINT 1: North side of J64 of M4, on B4489

Sheet: 4 of 6

EXISTING VIEW - SUMMER

Camera: Lens: Horizontal Field of View: Distance to Stack: Canon EOS 5D Mk2 50 mm (Canon EF 50 mm f/1.8) 90° 1.95km Date/Time 25.08.17 08:29 Paper Size A3 **Note**: Images to be viewed at a comfortable arm's length.

ABERGELLI POWER PROJECT

VIEWPOINT 1: North side of J64 of M4, on B4489

Sheet: 5 of 6

Canon EOS 5D Mk2 50 mm (Canon EF 50 mm f/1.8) 90° 1.95km Date/Time 25.08.17 08:29 Paper Size A3 **Note**: Images to be viewed at a comfortable arm's length.