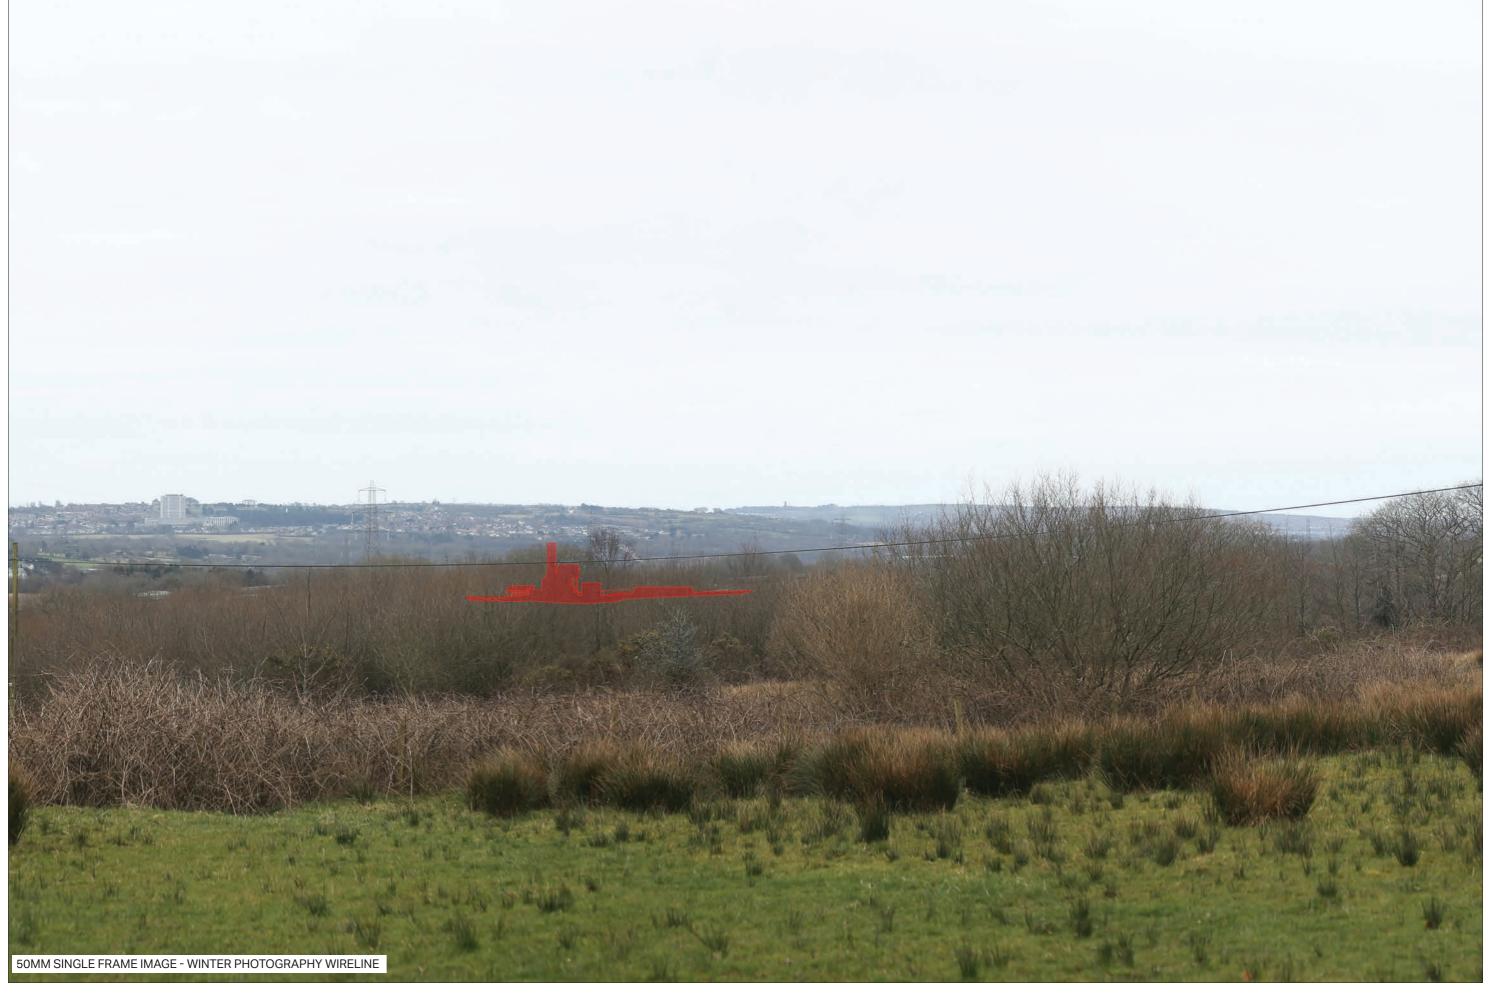

ABERGELLI POWER PROJECT

VIEWPOINT 1: North side of J64 of M4, on B4489

Sheet: 1 of 6

**EXISTING VIEW - WINTER** 

Camera: Lens: Horizontal Field of View: Distance to Stack: Canon EOS 5D Mk2 50 mm (Canon EF 50 mm f/1.8) 90° 1.95km Date/Time 22.03.18 09:11 Paper Size A3 **Note**: Images to be viewed at a comfortable arm's length.

ABERGELLI POWER PROJECT

VIEWPOINT 1: North side of J64 of M4, on B4489

Sheet: 2 of 6

**AECOM** 

Camera: Lens: Horizontal Field of View: Distance to Stack: Canon EOS 5D Mk2 50 mm (Canon EF 50 mm f/1.8) 90° 1.95km Date/Time 22.03.18 09:11 Paper Size A3 **Note**: Images to be viewed at a comfortable arm's length.