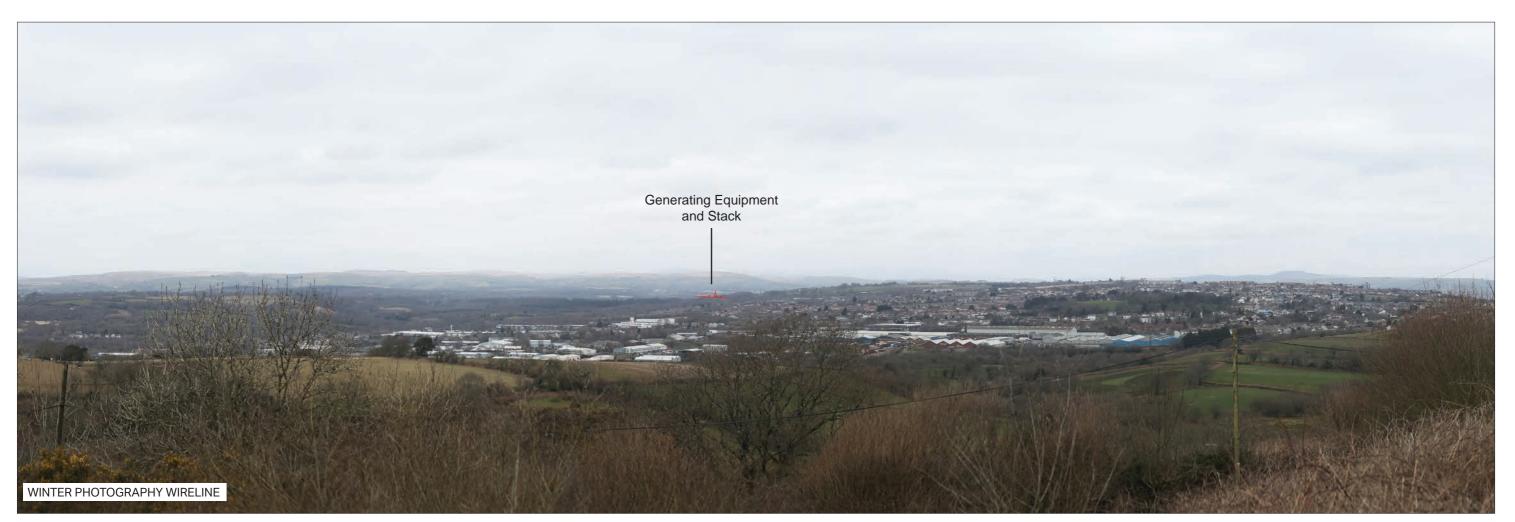

ABERGELLI POWER PROJECT

VIEWPOINT 1: North side of J64 of M4, on B4489

Sheet: 2 of 6

**AECOM** 

Camera: Lens: Horizontal Field of View: Distance to Stack: Canon EOS 5D Mk2 50 mm (Canon EF 50 mm f/1.8) 90° 1.95km Date/Time 22.03.18 09:11 Paper Size A3 **Note**: Images to be viewed at a comfortable arm's length.

ABERGELLI POWER PROJECT
VIEWPOINT 1: North side of J64 of M4, on B4489

Sheet: 3 of 6

Canon EOS 5D Mk2 50 mm (Canon EF 50 mm f/1.8) 39.6° 1.95km

Date/Time 22.03.18 09:11 Paper Size A3 **Note**: Images to be viewed at a comfortable arm's length.