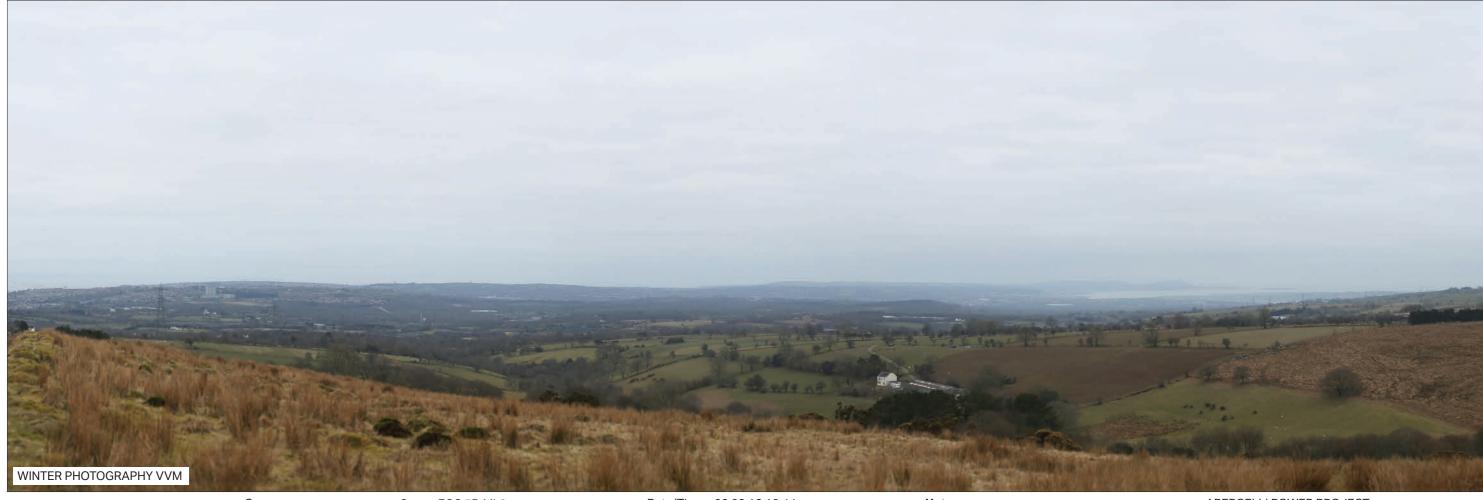

ABERGELLI POWER PROJECT
VIEWPOINT 1: North side of J64 of M4, on B4489

Sheet: 3 of 6

Canon EOS 5D Mk2 50 mm (Canon EF 50 mm f/1.8) 39.6° 1.95km

Date/Time 22.03.18 09:11 Paper Size A3 **Note**: Images to be viewed at a comfortable arm's length.