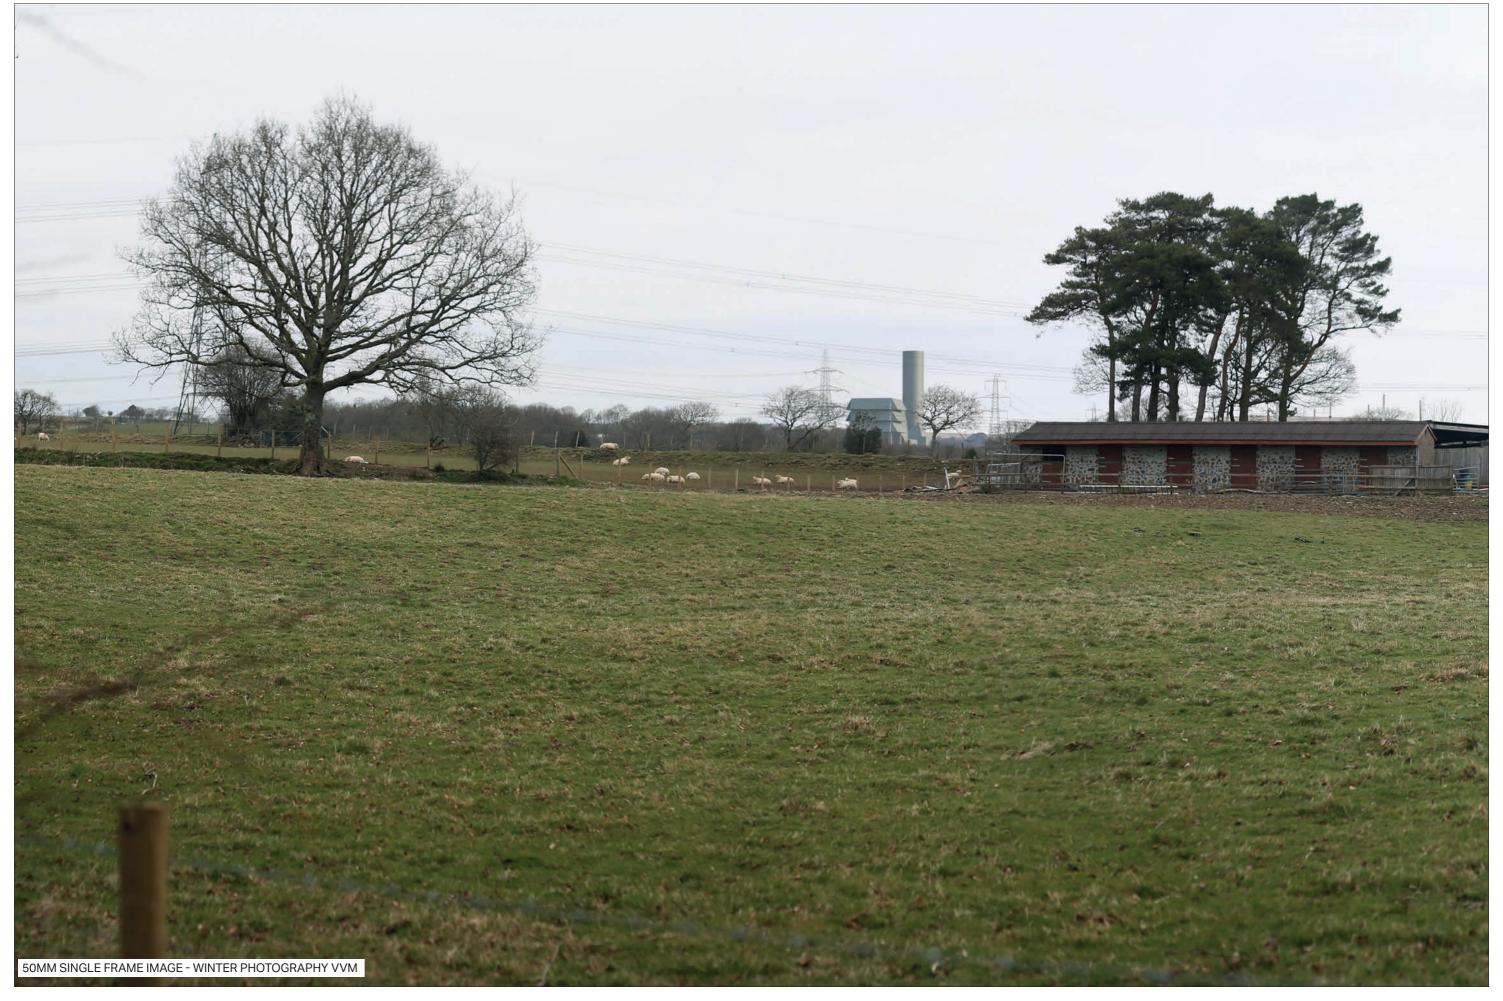

ABERGELLI POWER PROJECT

VIEWPOINT 1: North side of J64 of M4, on B4489

Sheet: 1 of 6

**EXISTING VIEW - WINTER** 

Camera: Lens: Horizontal Field of View: Distance to Stack: Canon EOS 5D Mk2 50 mm (Canon EF 50 mm f/1.8) 90° 1.95km Date/Time 22.03.18 09:11 Paper Size A3 **Note**: Images to be viewed at a comfortable arm's length.

ABERGELLI POWER PROJECT

VIEWPOINT 1: North side of J64 of M4, on B4489

Sheet: 2 of 6

**AECOM** 

Camera: Lens: Horizontal Field of View: Distance to Stack: Canon EOS 5D Mk2 50 mm (Canon EF 50 mm f/1.8) 90° 1.95km Date/Time 22.03.18 09:11 Paper Size A3 **Note**: Images to be viewed at a comfortable arm's length.