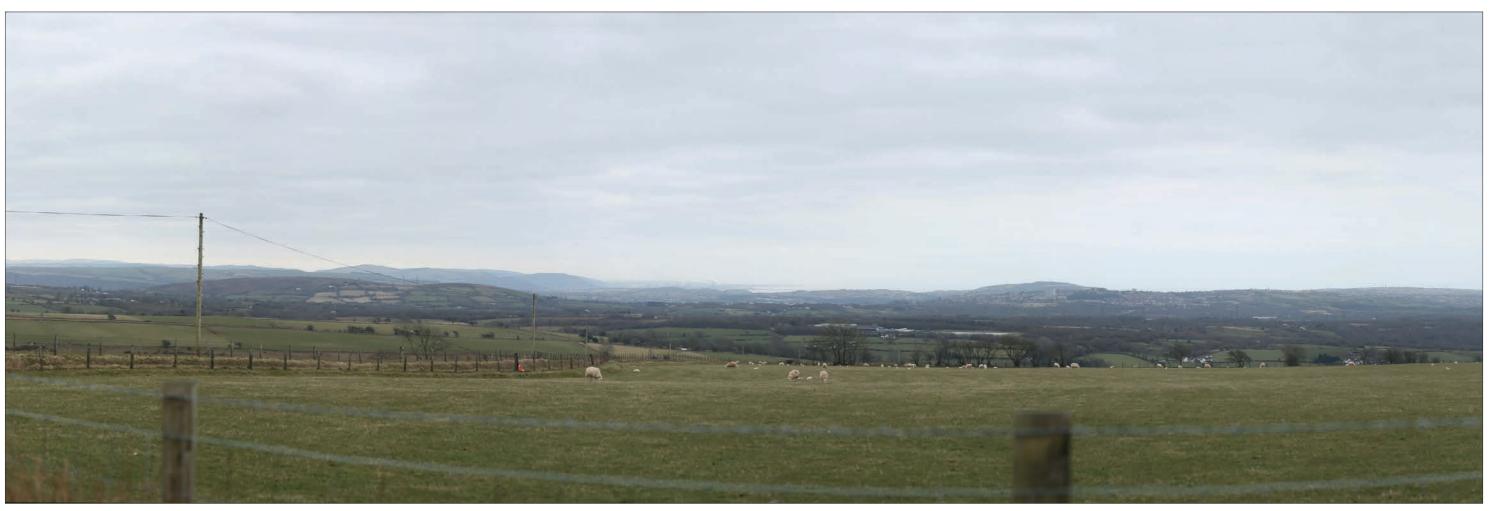

ABERGELLI POWER PROJECT

VIEWPOINT 1: North side of J64 of M4, on B4489

Sheet: 1 of 6

**EXISTING VIEW - WINTER** 

Camera: Lens: Horizontal Field of View: Distance to Stack: Canon EOS 5D Mk2 50 mm (Canon EF 50 mm f/1.8) 90° 1.95km Date/Time 22.03.18 09:11 Paper Size A3 **Note**: Images to be viewed at a comfortable arm's length.

ABERGELLI POWER PROJECT

VIEWPOINT 1: North side of J64 of M4, on B4489

Sheet: 2 of 6

**AECOM** 

Camera: Lens: Horizontal Field of View: Distance to Stack: Canon EOS 5D Mk2 50 mm (Canon EF 50 mm f/1.8) 90° 1.95km Date/Time 22.03.18 09:11 Paper Size A3 **Note**: Images to be viewed at a comfortable arm's length.

ABERGELLI POWER PROJECT
VIEWPOINT 1: North side of J64 of M4, on B4489

Sheet: 3 of 6

Canon EOS 5D Mk2 50 mm (Canon EF 50 mm f/1.8) 39.6° 1.95km

Date/Time 22.03.18 09:11 Paper Size A3 **Note**: Images to be viewed at a comfortable arm's length.

ABERGELLI POWER PROJECT
VIEWPOINT 1: North side of J64 of M4, on B4489

Sheet: 6 of 6

Project Site Boundary

© Crown copyright and database rights [2017] Ordnance Survey 0100031673

ABERGELLI POWER PROJECT

VIEWPOINT 2: Fforest-newydd