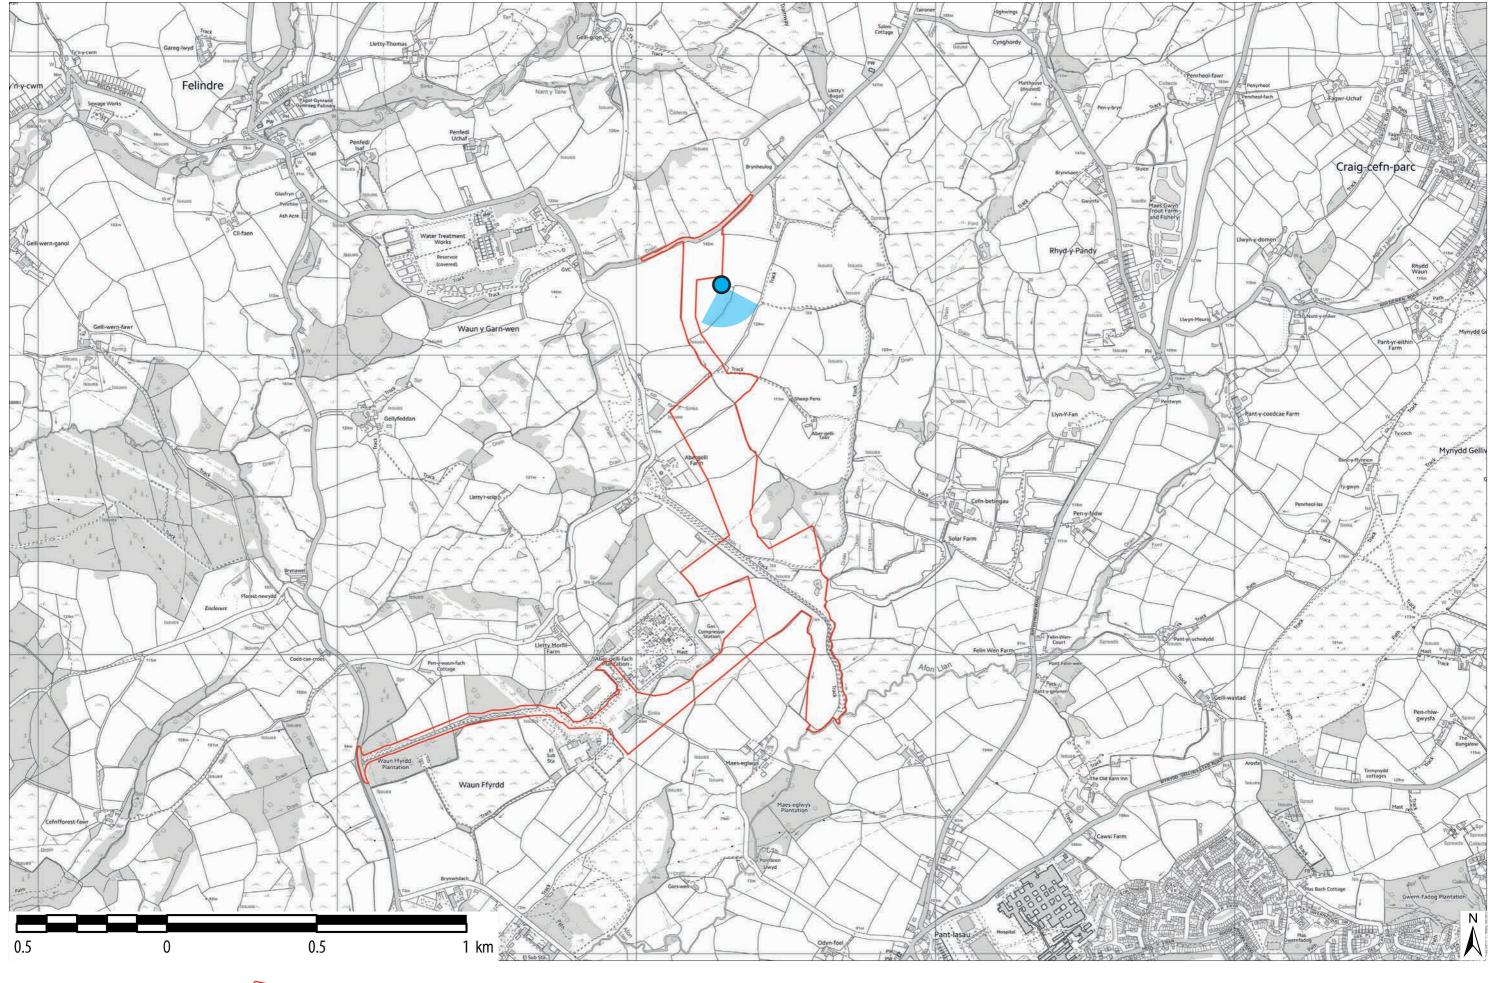

ABERGELLI POWER PROJECT

VIEWPOINT 1: North side of J64 of M4, on B4489

Sheet: 1 of 6

**EXISTING VIEW - WINTER** 

Camera: Lens: Horizontal Field of View: Distance to Stack: Canon EOS 5D Mk2 50 mm (Canon EF 50 mm f/1.8) 90° 1.95km Date/Time 22.03.18 09:11 Paper Size A3 **Note**: Images to be viewed at a comfortable arm's length.

ABERGELLI POWER PROJECT

VIEWPOINT 1: North side of J64 of M4, on B4489

Sheet: 2 of 6

**AECOM** 

Camera: Lens: Horizontal Field of View: Distance to Stack: Canon EOS 5D Mk2 50 mm (Canon EF 50 mm f/1.8) 90° 1.95km Date/Time 22.03.18 09:11 Paper Size A3 **Note**: Images to be viewed at a comfortable arm's length.

ABERGELLI POWER PROJECT
VIEWPOINT 1: North side of J64 of M4, on B4489

Sheet: 3 of 6

Canon EOS 5D Mk2 50 mm (Canon EF 50 mm f/1.8) 39.6° 1.95km

Date/Time 22.03.18 09:11 Paper Size A3 **Note**: Images to be viewed at a comfortable arm's length.

ABERGELLI POWER PROJECT
VIEWPOINT 1: North side of J64 of M4, on B4489

Sheet: 6 of 6

Project Site Boundary

© Crown copyright and database rights [2017] Ordnance Survey 0100031673

ABERGELLI POWER PROJECT

VIEWPOINT 2: Fforest-newydd