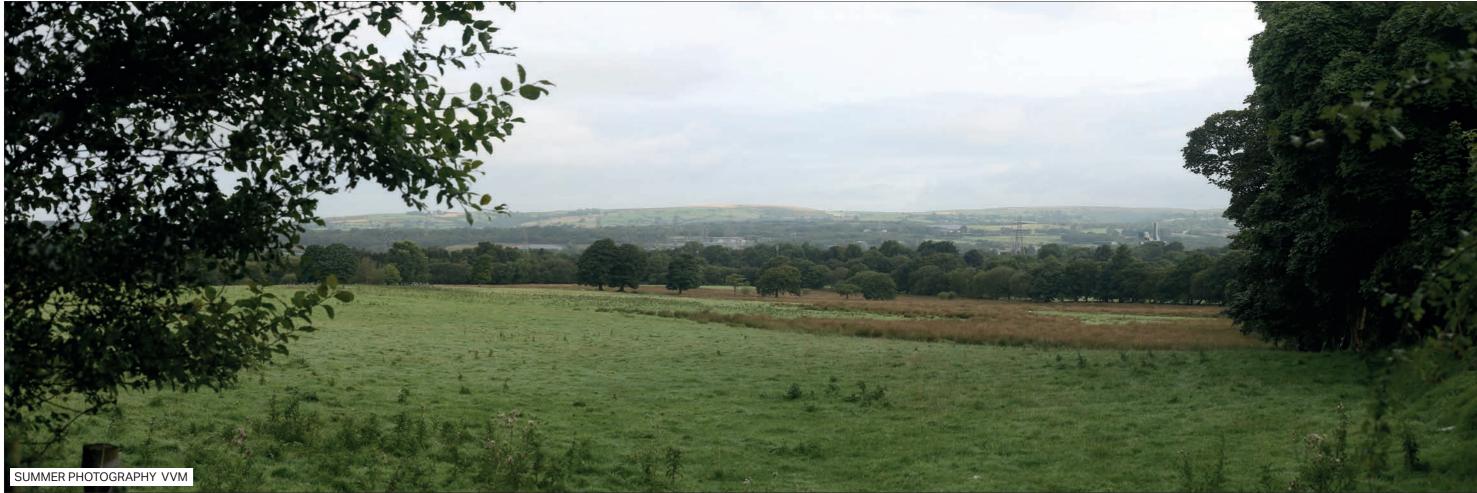

ABERGELLI POWER PROJECT

VIEWPOINT 1: North side of J64 of M4, on B4489

Sheet: 4 of 6

EXISTING VIEW - SUMMER

Camera: Lens: Horizontal Field of View: Distance to Stack: Canon EOS 5D Mk2 50 mm (Canon EF 50 mm f/1.8) 90° 1.95km Date/Time 25.08.17 08:29 Paper Size A3 **Note**: Images to be viewed at a comfortable arm's length.