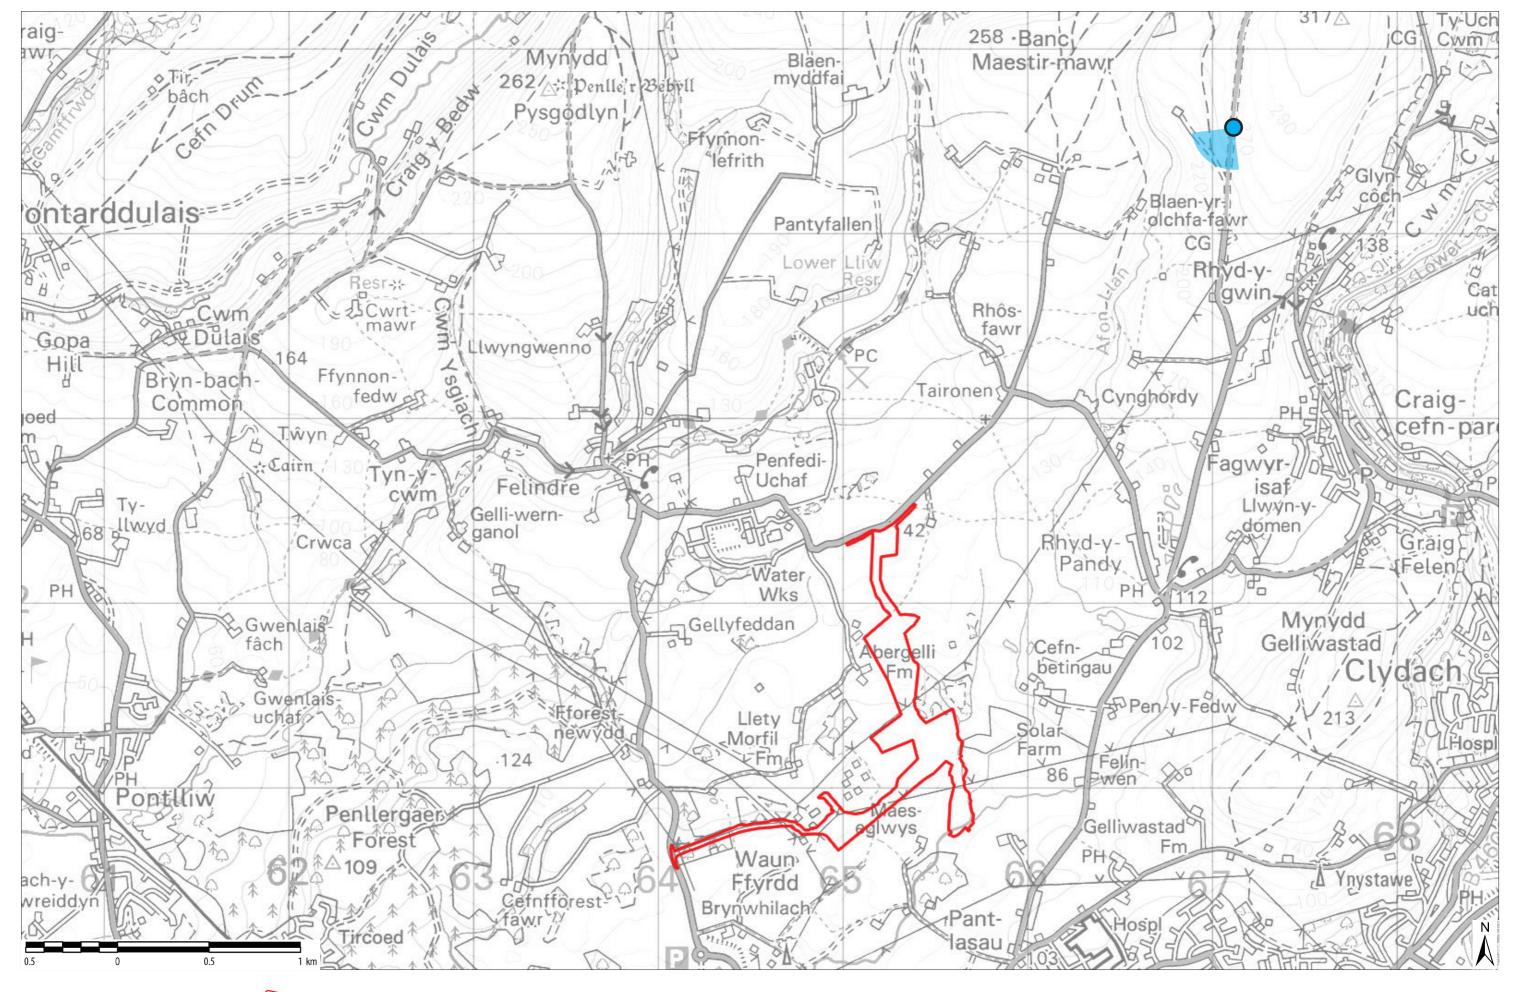

## **Photomontages**

Viewpoint 1: North side of J64 of M4, on B4489

Viewpoint 2: Fforest-newydd

Viewpoint 3: Gower Way, Felindre

Viewpoint 4: Llwyngwenno, Heol Glyn-Dyfal

Viewpoint 5: Mynydd Pysgodlyn

Viewpoint 6: Tor Clawdd, adjacent to Ring Cairn

Viewpoint 7: Tor Clawdd, southern end

**Viewpoint 8:** Rhyd-y-pandy road near Cynghordy

Viewpoint 9: Public Right of Way, north of Aber-gelli fach

Viewpoint 10: Trig Point, Mynydd Gelliwastad

Viewpoint 11: Llangyfelach Churchyard

Viewpoint 12: Carnglas

Viewpoint 13: Three Crosses

Viewpoint 14: Public Right of Way near Maes-eglwys Farm

Viewpoint 15: Public Right of Way and minor road

Viewpoint 16: Dorglwyd

Viewpoint 17: Cefn Betingau Farm

Viewpoint 18: Footpath on the north side of the A48 Clasemont Road

**Viewpoint 19**: Fairwood Common on the boundary of the Gower AONB, adjacent to the B4271

© Crown copyright and database rights [2017] Ordnance Survey 0100031673