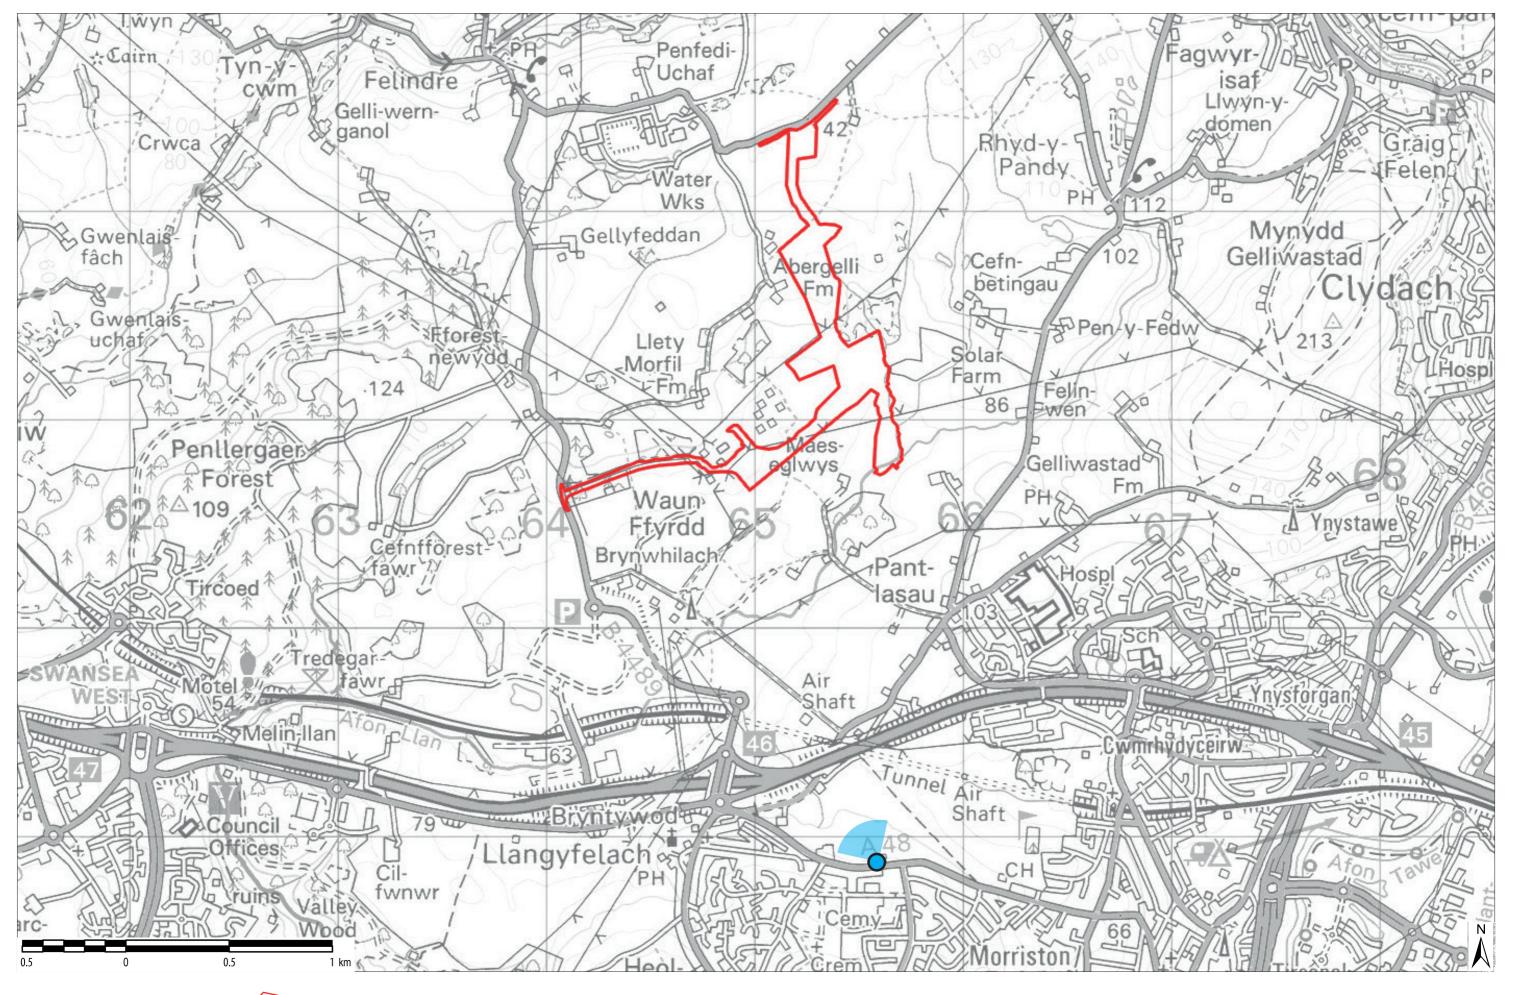

ABERGELLI POWER PROJECT

VIEWPOINT 1: North side of J64 of M4, on B4489

Sheet: 1 of 6

**EXISTING VIEW - WINTER** 

Camera: Lens: Horizontal Field of View: Distance to Stack: Canon EOS 5D Mk2 50 mm (Canon EF 50 mm f/1.8) 90° 1.95km Date/Time 22.03.18 09:11 Paper Size A3 **Note**: Images to be viewed at a comfortable arm's length.

ABERGELLI POWER PROJECT

VIEWPOINT 1: North side of J64 of M4, on B4489

Sheet: 2 of 6

**AECOM** 

Camera: Lens: Horizontal Field of View: Distance to Stack: Canon EOS 5D Mk2 50 mm (Canon EF 50 mm f/1.8) 90° 1.95km Date/Time 22.03.18 09:11 Paper Size A3 **Note**: Images to be viewed at a comfortable arm's length.