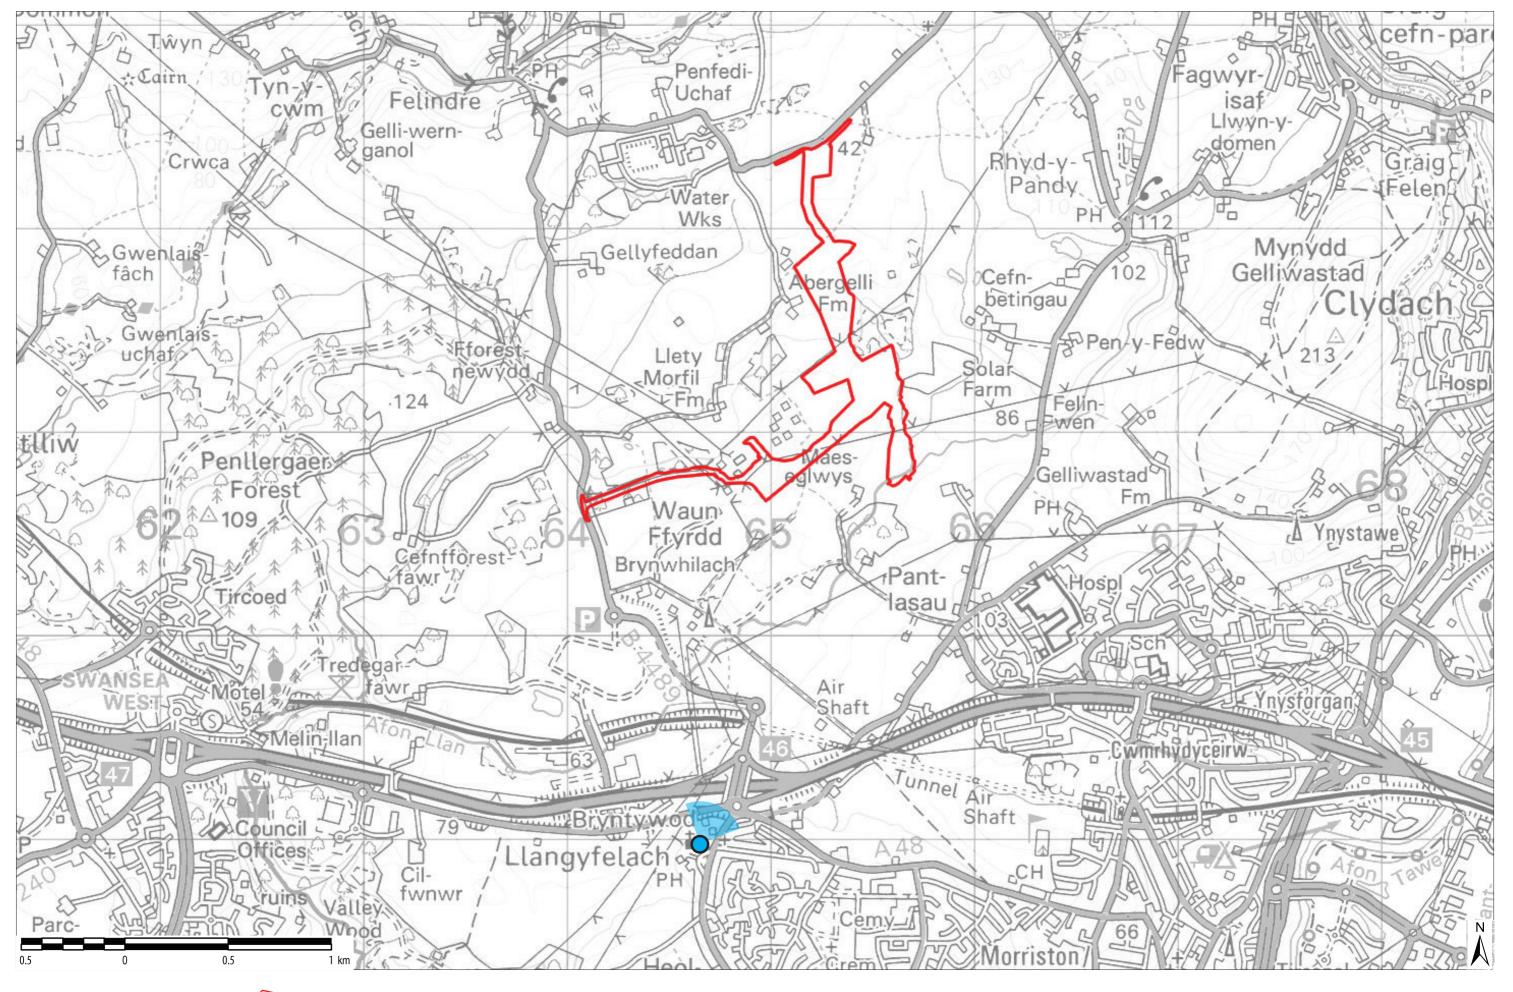

Viewpoint 7: Tor Clawdd, southern end

**Viewpoint 8:** Rhyd-y-pandy road near Cynghordy

Viewpoint 9: Public Right of Way, north of Aber-gelli fach

Viewpoint 10: Trig Point, Mynydd Gelliwastad

Viewpoint 11: Llangyfelach Churchyard