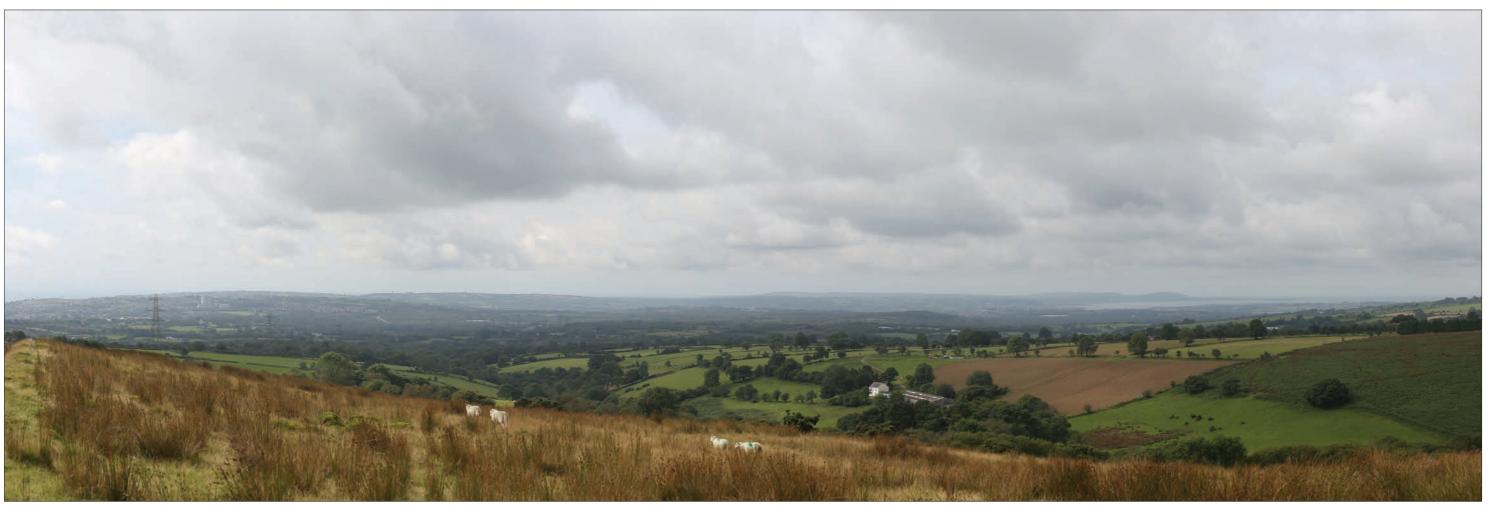

ABERGELLI POWER PROJECT

VIEWPOINT 1: North side of J64 of M4, on B4489

Sheet: 4 of 6

EXISTING VIEW - SUMMER

Camera: Lens: Horizontal Field of View: Distance to Stack: Canon EOS 5D Mk2 50 mm (Canon EF 50 mm f/1.8) 90° 1.95km Date/Time 25.08.17 08:29 Paper Size A3 **Note**: Images to be viewed at a comfortable arm's length.

ABERGELLI POWER PROJECT

VIEWPOINT 1: North side of J64 of M4, on B4489

Sheet: 5 of 6

Canon EOS 5D Mk2 50 mm (Canon EF 50 mm f/1.8) 90° 1.95km Date/Time 25.08.17 08:29 Paper Size A3 **Note**: Images to be viewed at a comfortable arm's length.