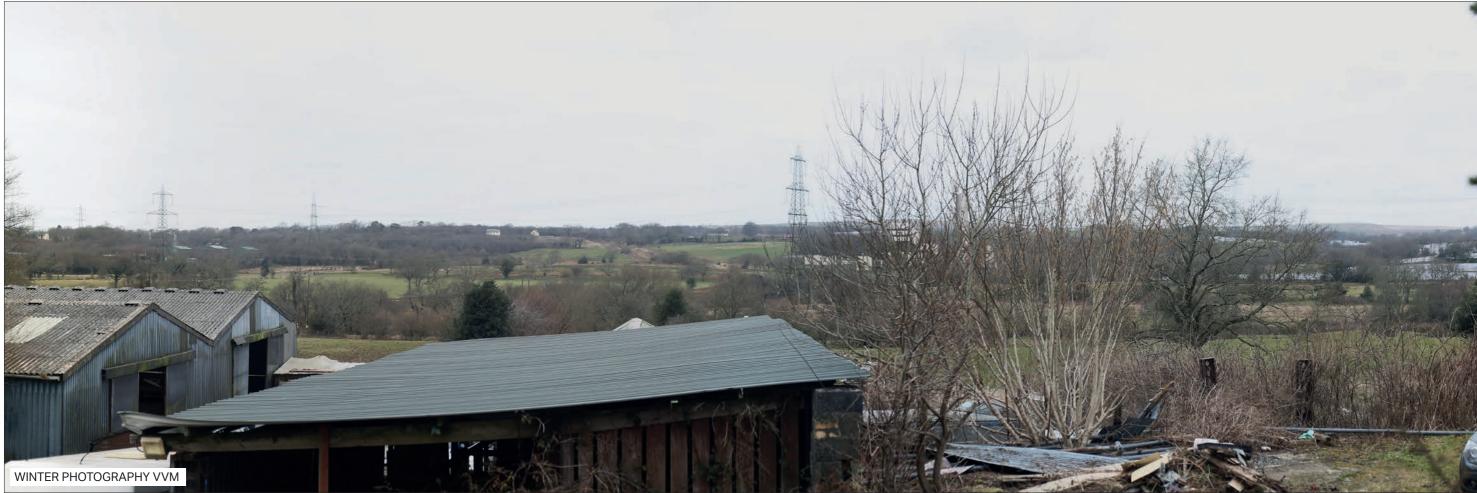

ABERGELLI POWER PROJECT

VIEWPOINT 9: Public Right of Way, north of Aber-gelli fach

Sheet: 4 of 6

**EXISTING VIEW - SUMMER** 

Camera: Lens: Horizontal Field of View: Distance to Stack:

Canon EOS 5D Mk2 50 mm (Canon EF 50 mm f/1.8) 90° 0.96km

Date/Time 25.08.17 10:02 Paper Size A3

**Note**: Images to be viewed at a comfortable arm's length.

ABERGELLI POWER PROJECT

VIEWPOINT 9: Public Right of Way, north of Aber-gelli fach

Sheet: 5 of 6

Canon EOS 5D Mk2 50 mm (Canon EF 50 mm f/1.8) 90° 0.96km