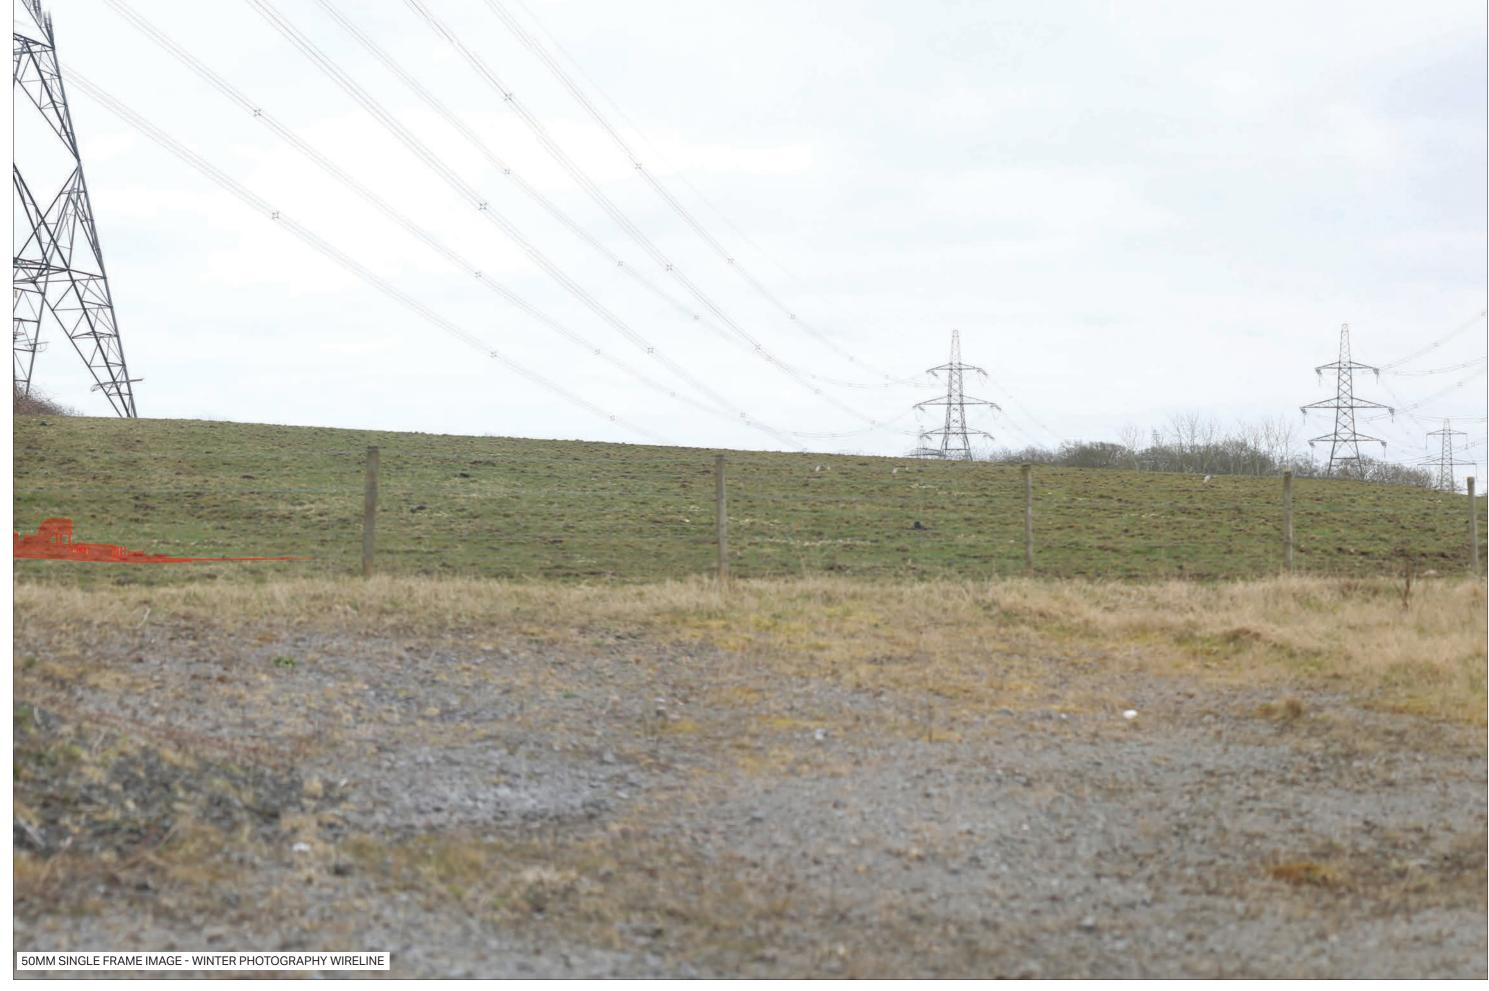

ABERGELLI POWER PROJECT

VIEWPOINT 1: North side of J64 of M4, on B4489

Sheet: 1 of 6

**EXISTING VIEW - WINTER** 

Camera: Lens: Horizontal Field of View: Distance to Stack: Canon EOS 5D Mk2 50 mm (Canon EF 50 mm f/1.8) 90° 1.95km Date/Time 22.03.18 09:11 Paper Size A3 **Note**: Images to be viewed at a comfortable arm's length.