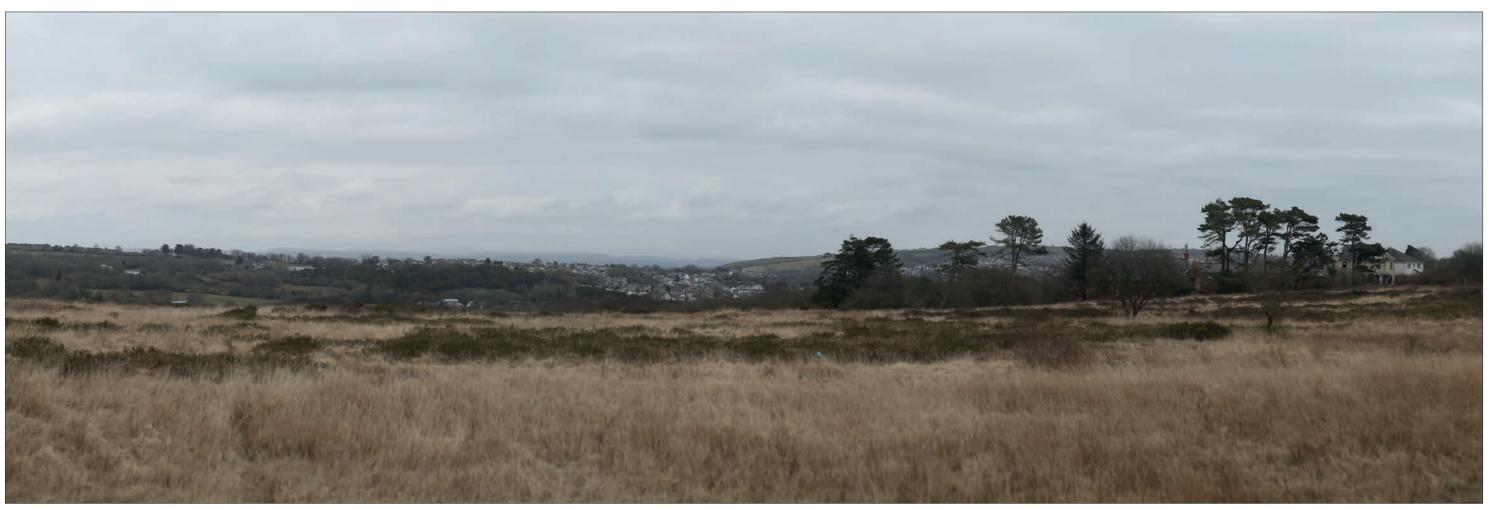

Sheet: 1 of 4

**EXISTING VIEW - WINTER** 

Camera: Lens: Horizontal Field of View: Distance to Stack: Canon EOS 5D Mk2 50 mm (Canon EF 50 mm f/1.8) 90° 11.45km

Date/Time 22.03.18 14:28 Paper Size A3 **Note**: Images to be viewed at a comfortable arm's length.