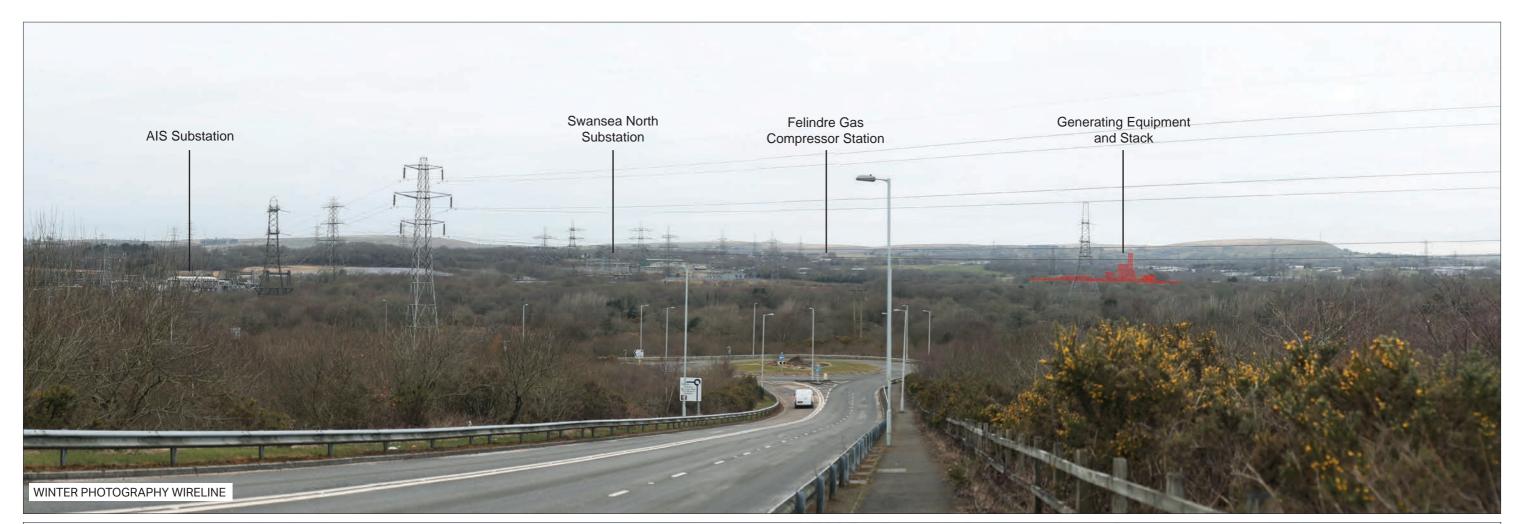

ABERGELLI POWER PROJECT

VIEWPOINT 1: North side of J64 of M4, on B4489

Sheet: 1 of 6

**EXISTING VIEW - WINTER** 

Camera: Lens: Horizontal Field of View: Distance to Stack: Canon EOS 5D Mk2 50 mm (Canon EF 50 mm f/1.8) 90° 1.95km Date/Time 22.03.18 09:11 Paper Size A3 **Note**: Images to be viewed at a comfortable arm's length.

ABERGELLI POWER PROJECT

VIEWPOINT 1: North side of J64 of M4, on B4489

Sheet: 2 of 6

**AECOM** 

Camera: Lens: Horizontal Field of View: Distance to Stack: Canon EOS 5D Mk2 50 mm (Canon EF 50 mm f/1.8) 90° 1.95km Date/Time 22.03.18 09:11 Paper Size A3 **Note**: Images to be viewed at a comfortable arm's length.

ABERGELLI POWER PROJECT
VIEWPOINT 1: North side of J64 of M4, on B4489

Sheet: 3 of 6

Canon EOS 5D Mk2 50 mm (Canon EF 50 mm f/1.8) 39.6° 1.95km

Date/Time 22.03.18 09:11 Paper Size A3 **Note**: Images to be viewed at a comfortable arm's length.