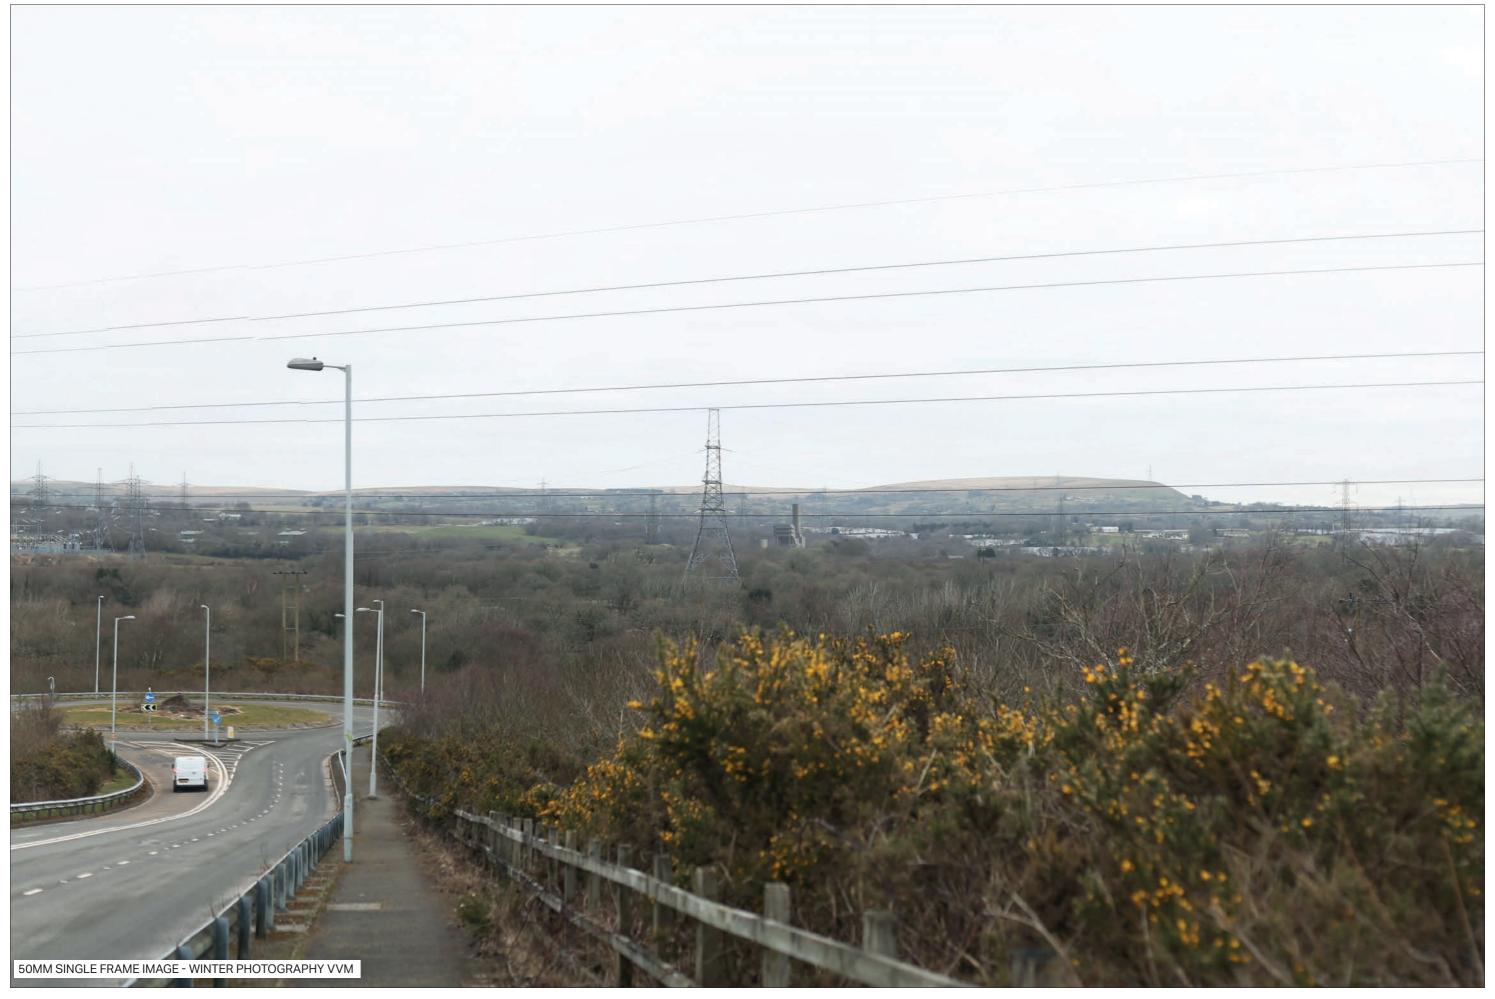

ABERGELLI POWER PROJECT

VIEWPOINT 1: North side of J64 of M4, on B4489

Sheet: 1 of 6

**EXISTING VIEW - WINTER** 

Camera: Lens: Horizontal Field of View: Distance to Stack: Canon EOS 5D Mk2 50 mm (Canon EF 50 mm f/1.8) 90° 1.95km Date/Time 22.03.18 09:11 Paper Size A3 **Note**: Images to be viewed at a comfortable arm's length.