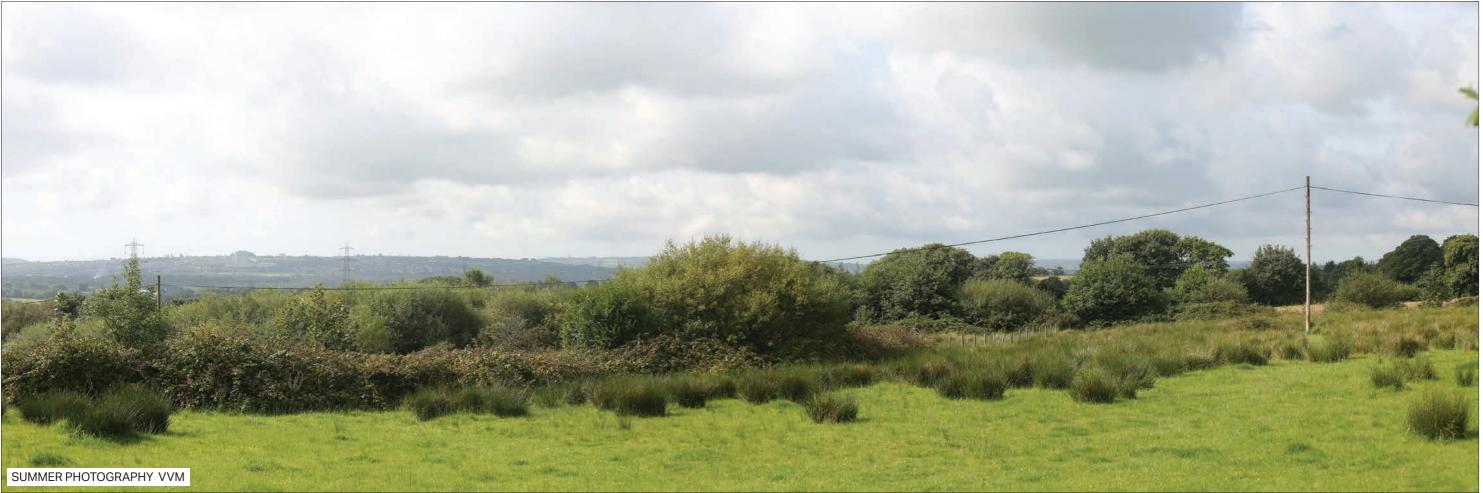

ABERGELLI POWER PROJECT
VIEWPOINT 1: North side of J64 of M4, on B4489

Sheet: 6 of 6

Project Site Boundary

© Crown copyright and database rights [2017] Ordnance Survey 0100031673

ABERGELLI POWER PROJECT

VIEWPOINT 2: Fforest-newydd