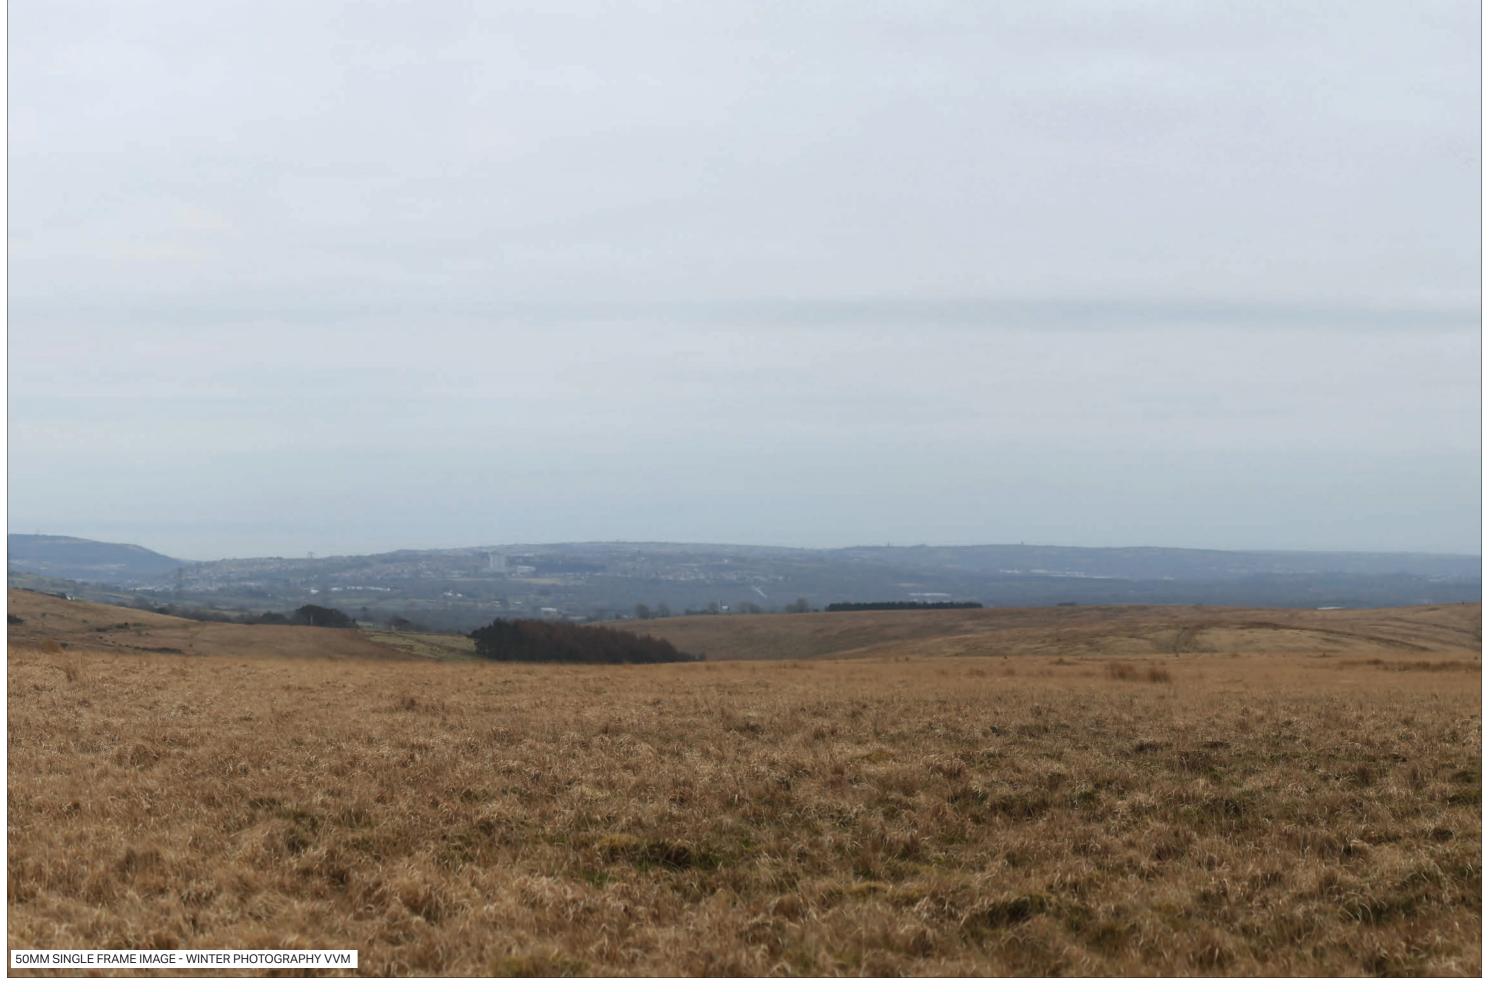

ABERGELLI POWER PROJECT

VIEWPOINT 1: North side of J64 of M4, on B4489

Sheet: 1 of 6

**EXISTING VIEW - WINTER** 

Camera: Lens: Horizontal Field of View: Distance to Stack: Canon EOS 5D Mk2 50 mm (Canon EF 50 mm f/1.8) 90° 1.95km Date/Time 22.03.18 09:11 Paper Size A3 **Note**: Images to be viewed at a comfortable arm's length.

ABERGELLI POWER PROJECT

VIEWPOINT 1: North side of J64 of M4, on B4489

Sheet: 2 of 6

**AECOM** 

Camera: Lens: Horizontal Field of View: Distance to Stack: Canon EOS 5D Mk2 50 mm (Canon EF 50 mm f/1.8) 90° 1.95km Date/Time 22.03.18 09:11 Paper Size A3 **Note**: Images to be viewed at a comfortable arm's length.