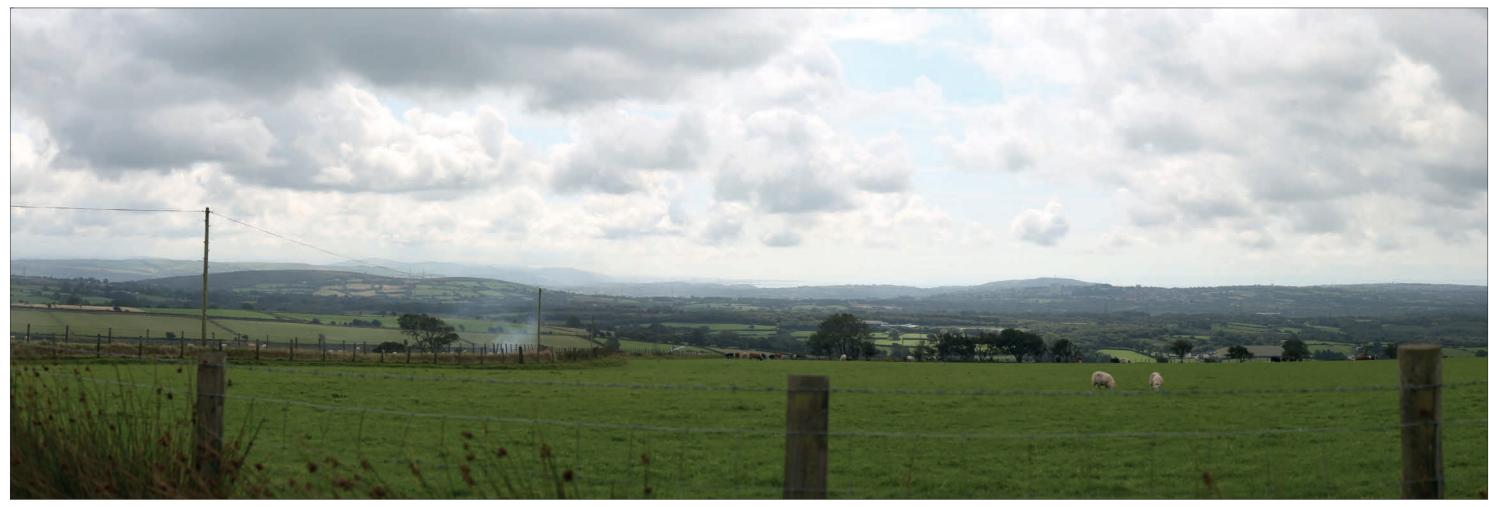

ABERGELLI POWER PROJECT

VIEWPOINT 1: North side of J64 of M4, on B4489

Sheet: 4 of 6

EXISTING VIEW - SUMMER

Camera: Lens: Horizontal Field of View: Distance to Stack: Canon EOS 5D Mk2 50 mm (Canon EF 50 mm f/1.8) 90° 1.95km Date/Time 25.08.17 08:29 Paper Size A3 **Note**: Images to be viewed at a comfortable arm's length.

ABERGELLI POWER PROJECT

VIEWPOINT 1: North side of J64 of M4, on B4489

Sheet: 5 of 6

Canon EOS 5D Mk2 50 mm (Canon EF 50 mm f/1.8) 90° 1.95km Date/Time 25.08.17 08:29 Paper Size A3 **Note**: Images to be viewed at a comfortable arm's length.