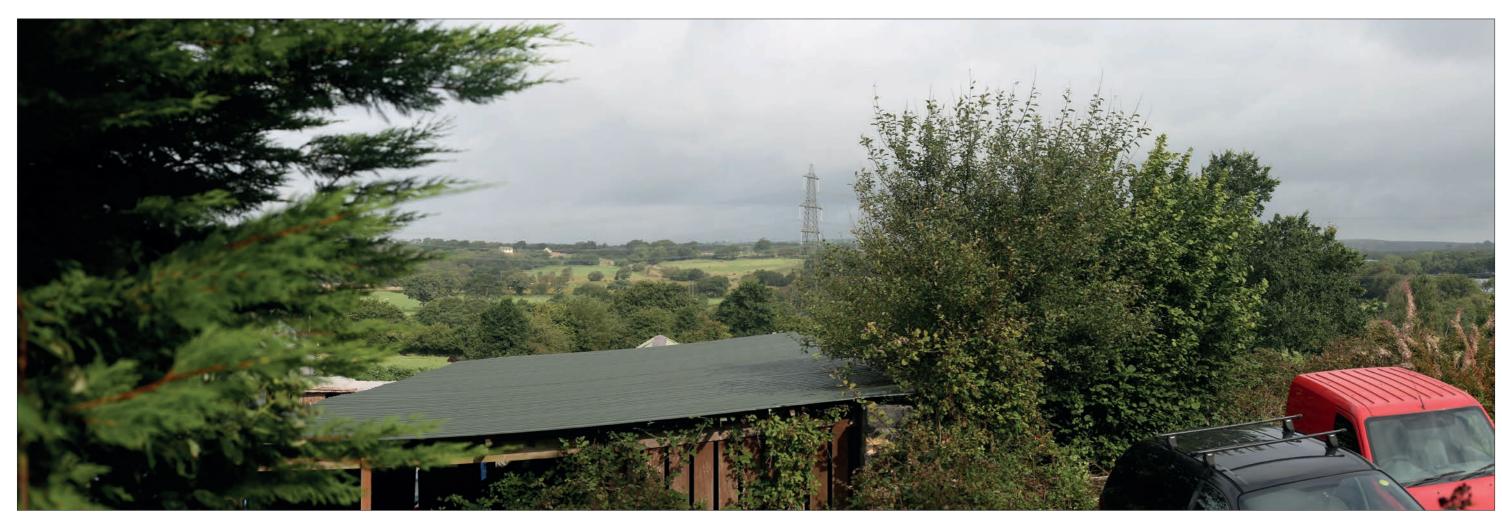

ABERGELLI POWER PROJECT

VIEWPOINT 1: North side of J64 of M4, on B4489

Sheet: 4 of 6

EXISTING VIEW - SUMMER

Camera: Lens: Horizontal Field of View: Distance to Stack: Canon EOS 5D Mk2 50 mm (Canon EF 50 mm f/1.8) 90° 1.95km Date/Time 25.08.17 08:29 Paper Size A3 **Note**: Images to be viewed at a comfortable arm's length.