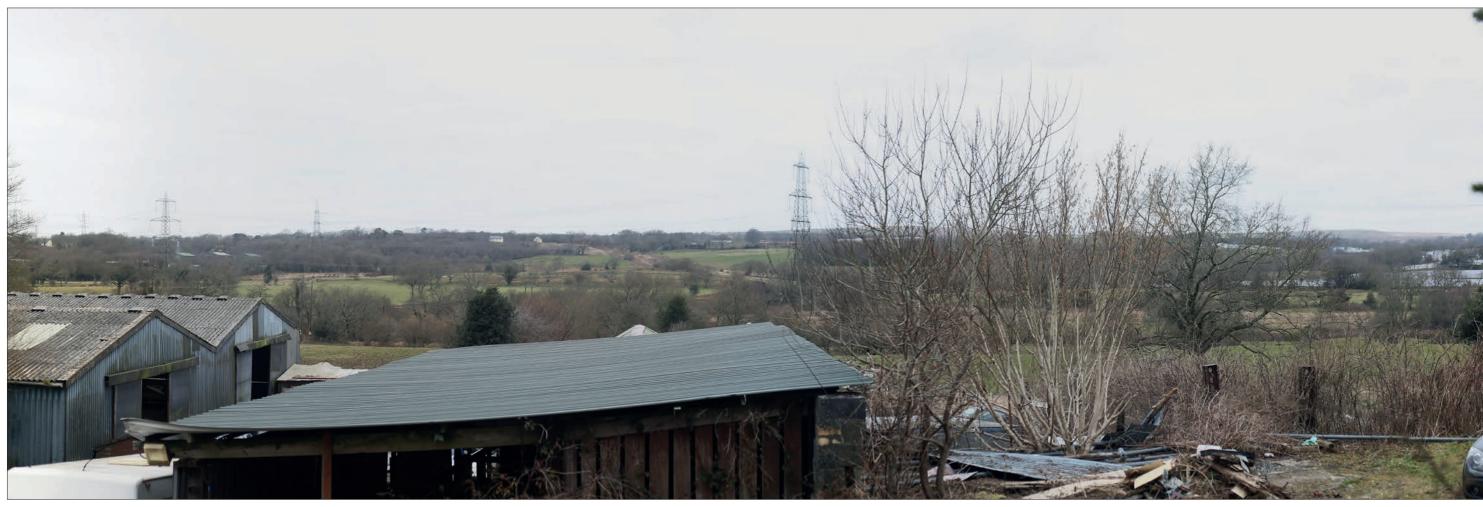

Sheet: 1 of 6

EXISTING VIEW - WINTER

Camera: Lens: Horizontal Field of View: Distance to Stack: Canon EOS 5D Mk2 50 mm (Canon EF 50 mm f/1.8) 90° 0.96km Date/Time 22.03.18 11:10 Paper Size A3 **Note**: Images to be viewed at a comfortable arm's length.

ABERGELLI POWER PROJECT

VIEWPOINT 9: Public Right of Way, north of Aber-gelli fach

Sheet: 2 of 6

Canon EOS 5D Mk2 50 mm (Canon EF 50 mm f/1.8) 90° 0.96km

Date/Time 22.03.18 11:10 Paper Size A3 **Note**: Images to be viewed at a comfortable arm's length.

ABERGELLI POWER PROJECT
VIEWPOINT 9: Public Right of Way, north of Aber-gelli fach

Sheet: 3 of 6

Canon EOS 5D Mk2 50 mm (Canon EF 50 mm f/1.8) 39.6° 0.96km

Date/Time 22.03.18 11:10 Paper Size A3

**Note**: Images to be viewed at a comfortable arm's length.