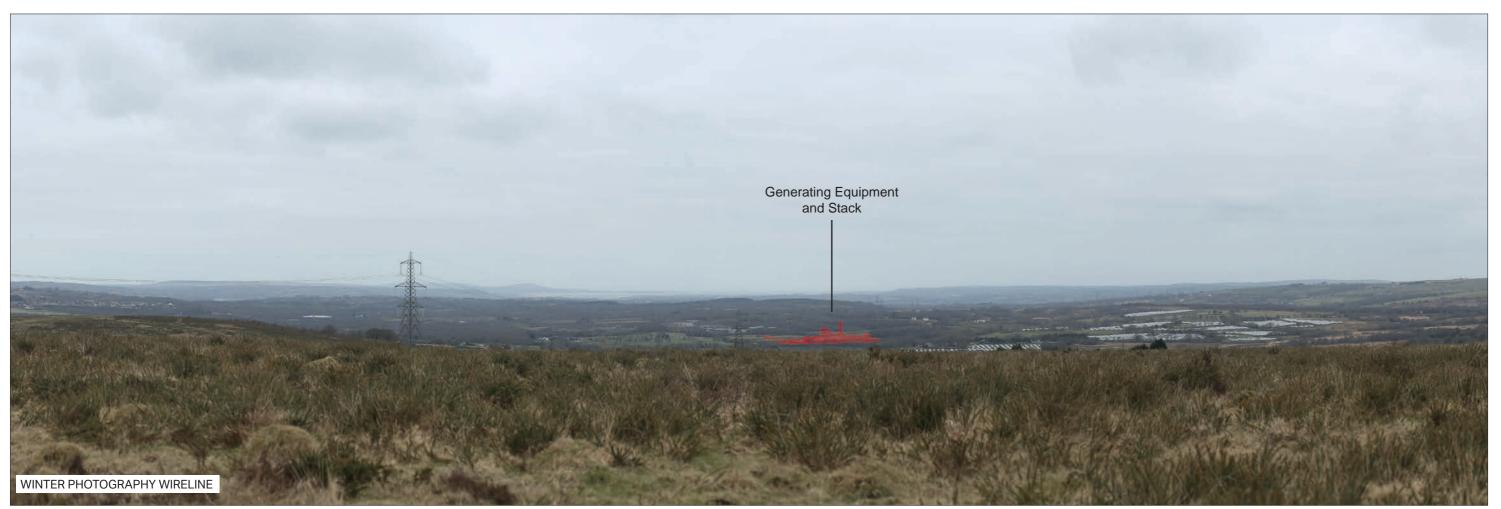

© Crown copyright and database rights [2017] Ordnance Survey 0100031673

ABERGELLI POWER PROJECT

VIEWPOINT 10: Trig point, Mynydd Gelliwastad

Sheet: 1 of 4

EXISTING VIEW - WINTER

Canon EOS 5D Mk2 50 mm (Canon EF 50 mm f/1.8) 90° 2.28km Date/Time 22.03.18 12:30 Paper Size A3 **Note**: Images to be viewed at a comfortable arm's length.

ABERGELLI POWER PROJECT

VIEWPOINT 10: Trig point, Mynydd Gelliwastad

Sheet: 2 of 4

Canon EOS 5D Mk2 50 mm (Canon EF 50 mm f/1.8) 90° 2.28km Date/Time 22.03.18 12:30 Paper Size A3 **Note**: Images to be viewed at a comfortable arm's length.

ABERGELLI POWER PROJECT

VIEWPOINT 10: Trig point, Mynydd Gelliwastad

Sheet: 3 of 4

Canon EOS 5D Mk2 50 mm (Canon EF 50 mm f/1.8) 39.6° 2.28km

Date/Time 22.03.18 12:30 Paper Size A3

**Note**: Images to be viewed at a comfortable arm's length.

ABERGELLI POWER PROJECT

VIEWPOINT 10: Trig point, Mynydd Gelliwastad

Sheet: 4 of 4

© Crown copyright and database rights [2017] Ordnance Survey 0100031673

ABERGELLI POWER PROJECT

VIEWPOINT 11: Llangyfelach Churchyard