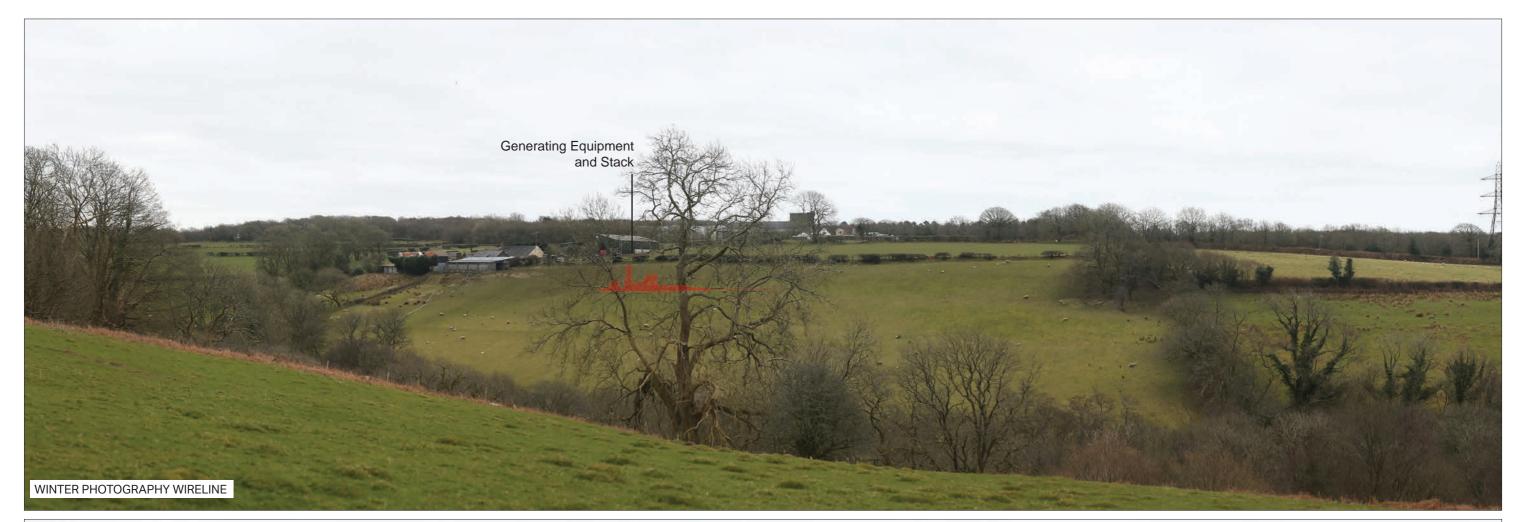

Sheet: 1 of 6

EXISTING VIEW - WINTER

Camera: Lens: Horizontal Field of View: Distance to Stack: Canon EOS 5D Mk2 50 mm (Canon EF 50 mm f/1.8) 90° 0.96km Date/Time 22.03.18 11:10 Paper Size A3 **Note**: Images to be viewed at a comfortable arm's length.

ABERGELLI POWER PROJECT

VIEWPOINT 9: Public Right of Way, north of Aber-gelli fach

Sheet: 4 of 6

**EXISTING VIEW - SUMMER** 

Camera: Lens: Horizontal Field of View: Distance to Stack:

Canon EOS 5D Mk2 50 mm (Canon EF 50 mm f/1.8) 90° 0.96km