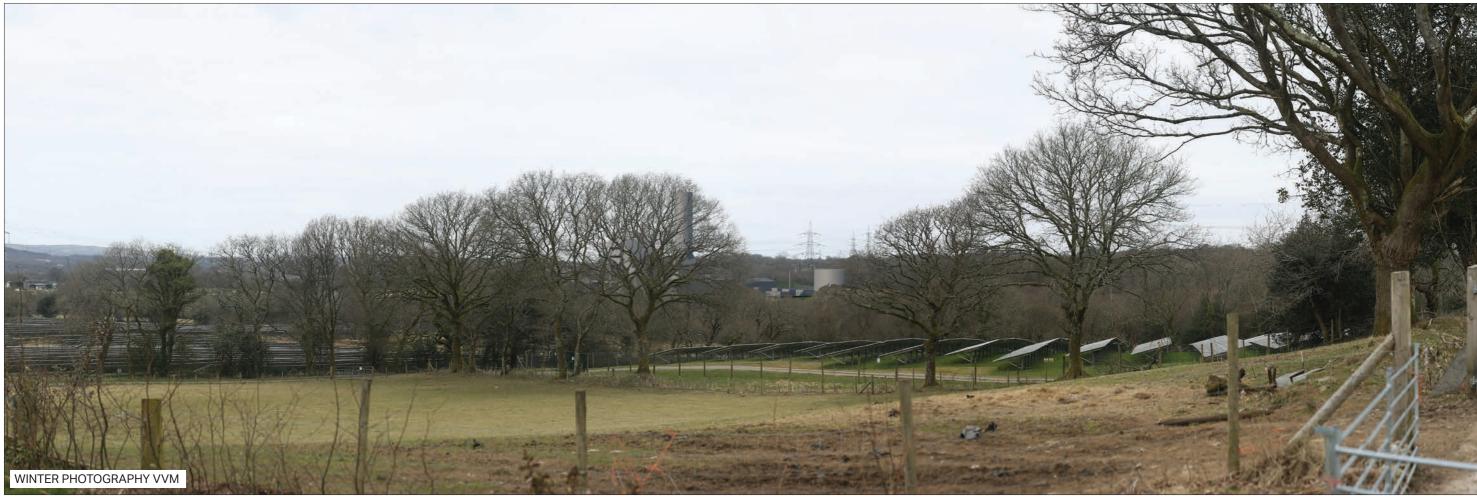

Sheet: 1 of 6

EXISTING VIEW - WINTER

Camera: Lens: Horizontal Field of View: Distance to Stack: Canon EOS 5D Mk2 50 mm (Canon EF 50 mm f/1.8) 90° 0.96km Date/Time 22.03.18 11:10 Paper Size A3 **Note**: Images to be viewed at a comfortable arm's length.

ABERGELLI POWER PROJECT

VIEWPOINT 9: Public Right of Way, north of Aber-gelli fach

Sheet: 2 of 6

Canon EOS 5D Mk2 50 mm (Canon EF 50 mm f/1.8) 90° 0.96km

Date/Time 22.03.18 11:10 Paper Size A3 **Note**: Images to be viewed at a comfortable arm's length.

ABERGELLI POWER PROJECT
VIEWPOINT 9: Public Right of Way, north of Aber-gelli fach

Sheet: 3 of 6

Canon EOS 5D Mk2 50 mm (Canon EF 50 mm f/1.8) 39.6° 0.96km

Date/Time 22.03.18 11:10 Paper Size A3

**Note**: Images to be viewed at a comfortable arm's length.