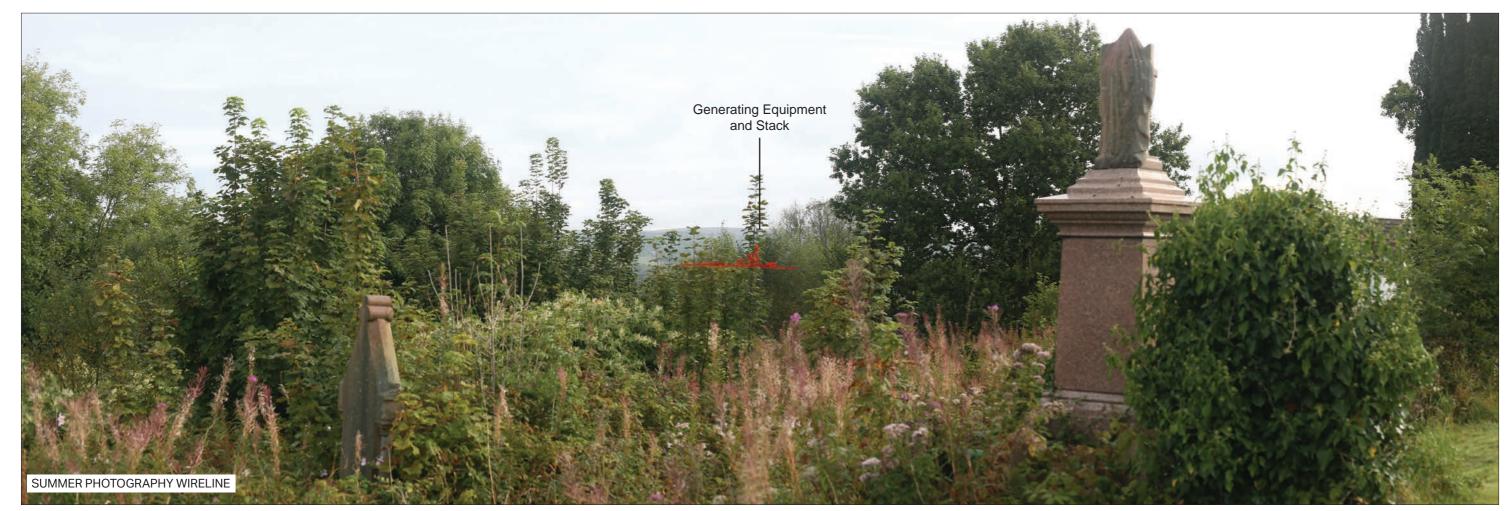

ABERGELLI POWER PROJECT
VIEWPOINT 11: Llangyfelach Churchyard

Sheet: 4 of 6

EXISTING VIEW - SUMMER

Camera: Lens: Horizontal Field of View: Distance to Stack: Canon EOS 5D Mk2 50 mm (Canon EF 50 mm f/1.8) 90° 2.49km Date/Time 25.08.17 07:59 Paper Size A3 **Note**: Images to be viewed at a comfortable arm's length.

ABERGELLI POWER PROJECT

VIEWPOINT 11: Llangyfelach Churchyard

Sheet: 5 of 6

Canon EOS 5D Mk2 50 mm (Canon EF 50 mm f/1.8) 90° 2.49km

Date/Time 25.08.17 07:59 Paper Size A3 **Note**: Images to be viewed at a comfortable arm's length.