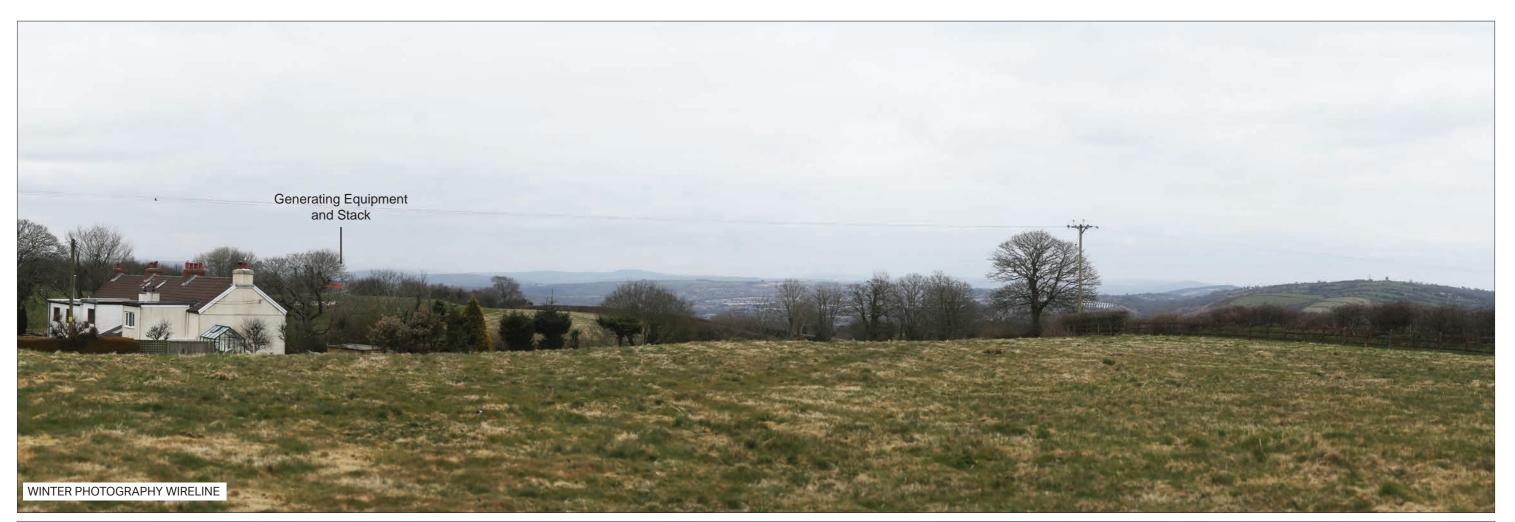

ABERGELLI POWER PROJECT

VIEWPOINT 1: North side of J64 of M4, on B4489

Sheet: 1 of 6

**EXISTING VIEW - WINTER** 

Camera: Lens: Horizontal Field of View: Distance to Stack: Canon EOS 5D Mk2 50 mm (Canon EF 50 mm f/1.8) 90° 1.95km Date/Time 22.03.18 09:11 Paper Size A3 **Note**: Images to be viewed at a comfortable arm's length.

ABERGELLI POWER PROJECT

VIEWPOINT 1: North side of J64 of M4, on B4489

Sheet: 2 of 6

**AECOM** 

Camera: Lens: Horizontal Field of View: Distance to Stack: Canon EOS 5D Mk2 50 mm (Canon EF 50 mm f/1.8) 90° 1.95km Date/Time 22.03.18 09:11 Paper Size A3 **Note**: Images to be viewed at a comfortable arm's length.