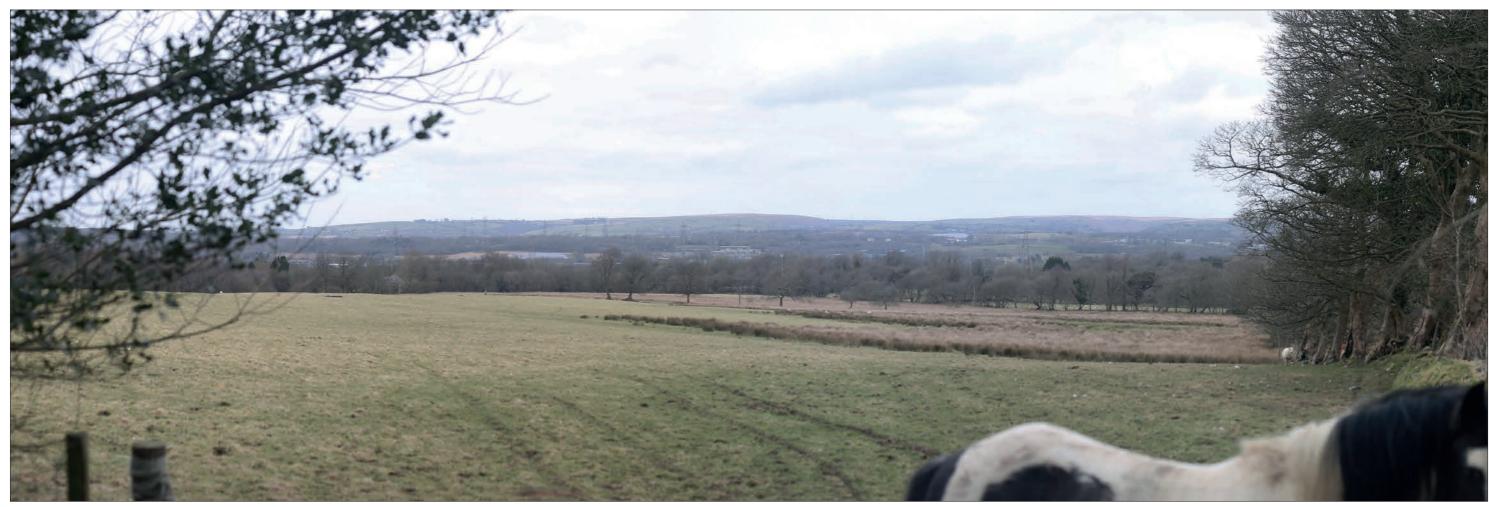

ABERGELLI POWER PROJECT
VIEWPOINT 1: North side of J64 of M4, on B4489

Sheet: 3 of 6

Canon EOS 5D Mk2 50 mm (Canon EF 50 mm f/1.8) 39.6° 1.95km

Date/Time 22.03.18 09:11 Paper Size A3 **Note**: Images to be viewed at a comfortable arm's length.