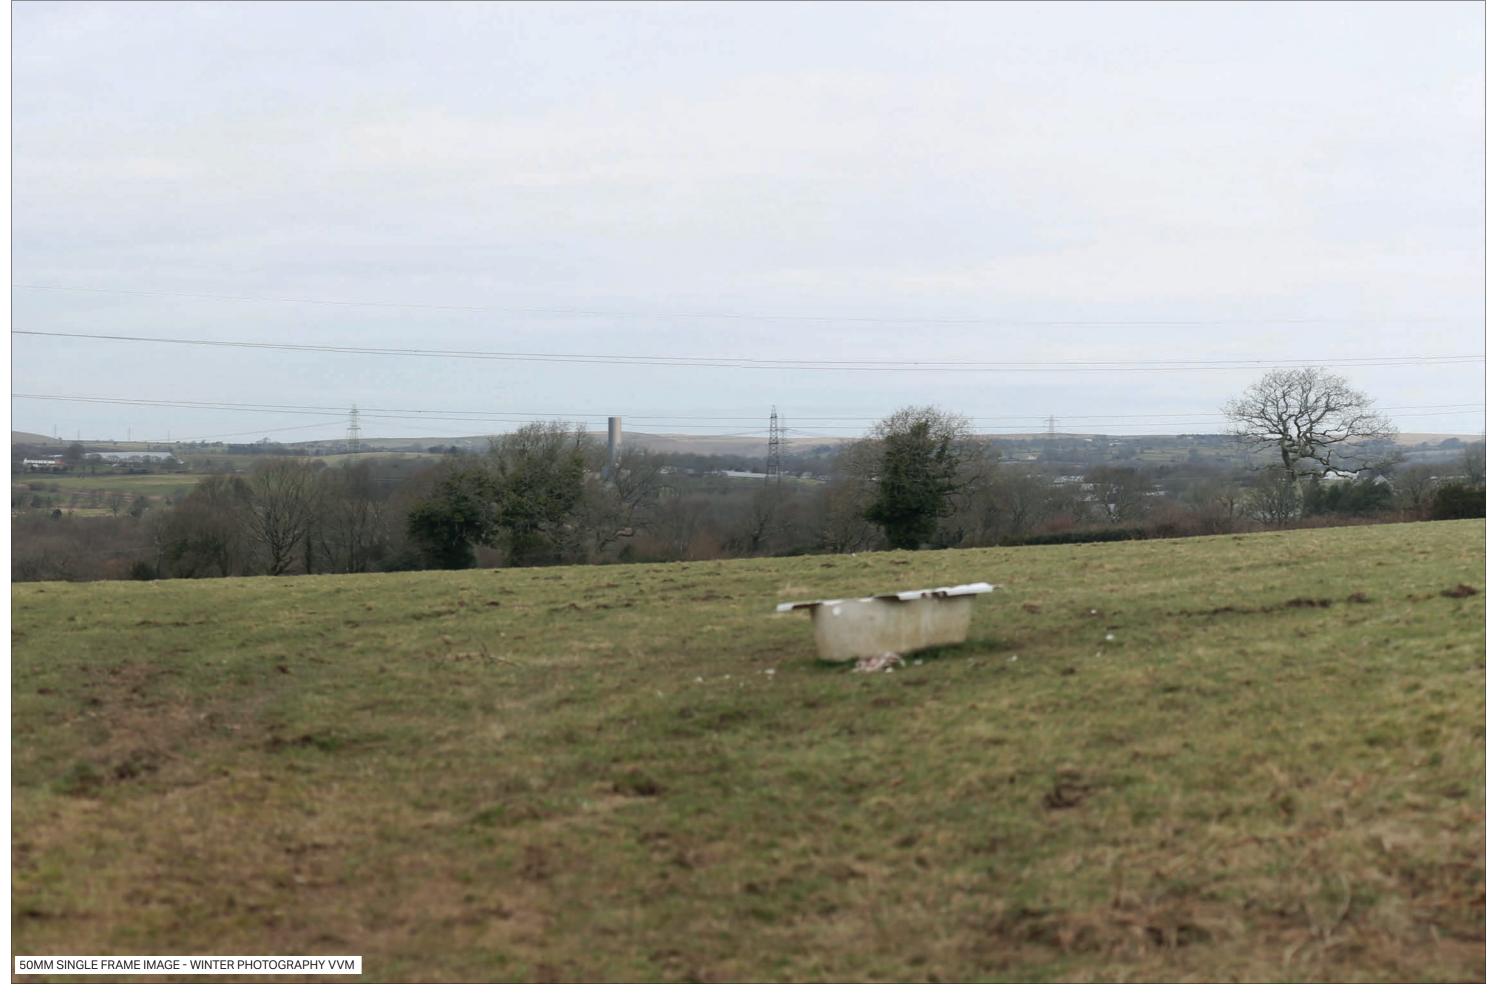

ABERGELLI POWER PROJECT

VIEWPOINT 1: North side of J64 of M4, on B4489

Sheet: 1 of 6

**EXISTING VIEW - WINTER** 

Camera: Lens: Horizontal Field of View: Distance to Stack: Canon EOS 5D Mk2 50 mm (Canon EF 50 mm f/1.8) 90° 1.95km Date/Time 22.03.18 09:11 Paper Size A3 **Note**: Images to be viewed at a comfortable arm's length.