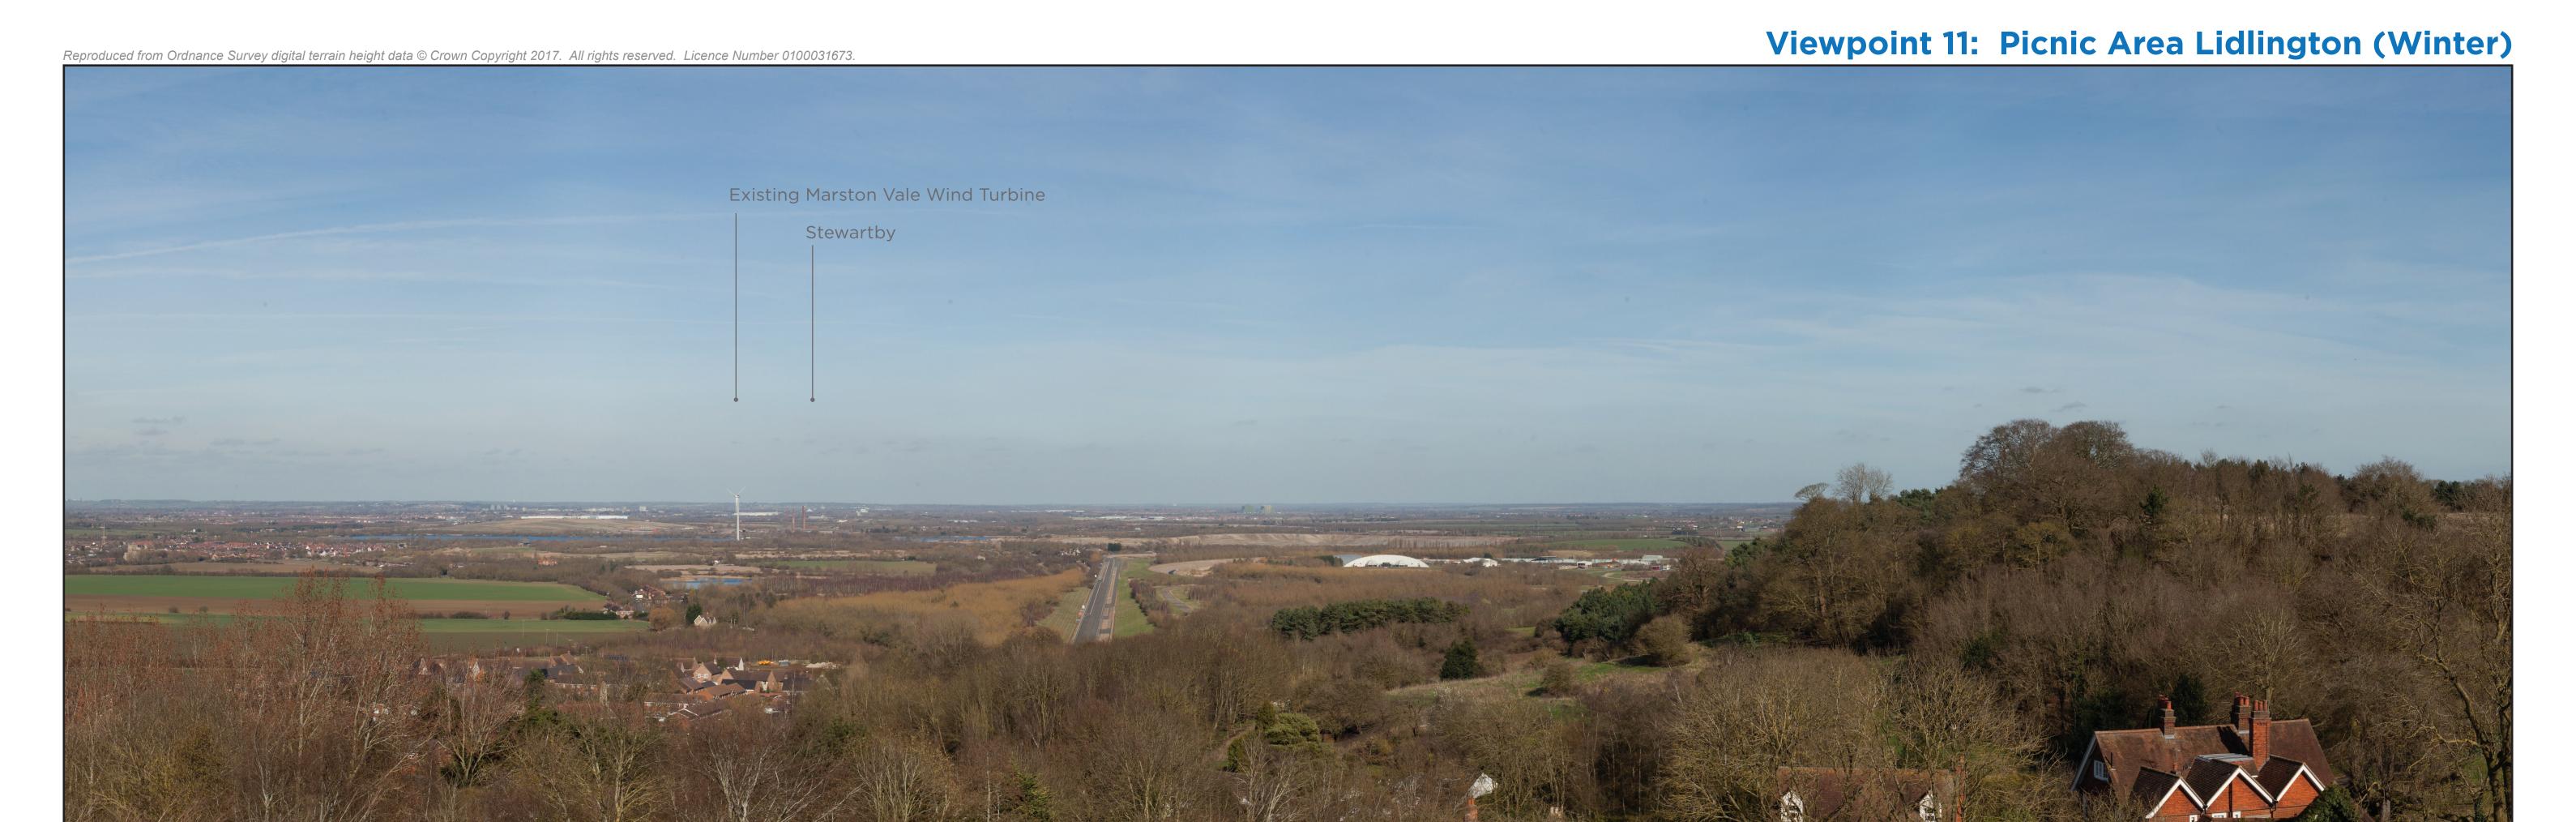

Existing baseline view from Plants area Likilington. (22 degraces horizontal field of view 64cm viewing divisores). View direction 49 degrees. (Cythodrical projection).

Camera Canon EOS 5D Marx II Focal Lengths 50mm Camera Relights 15m Date 13/08/17 Time 12/05