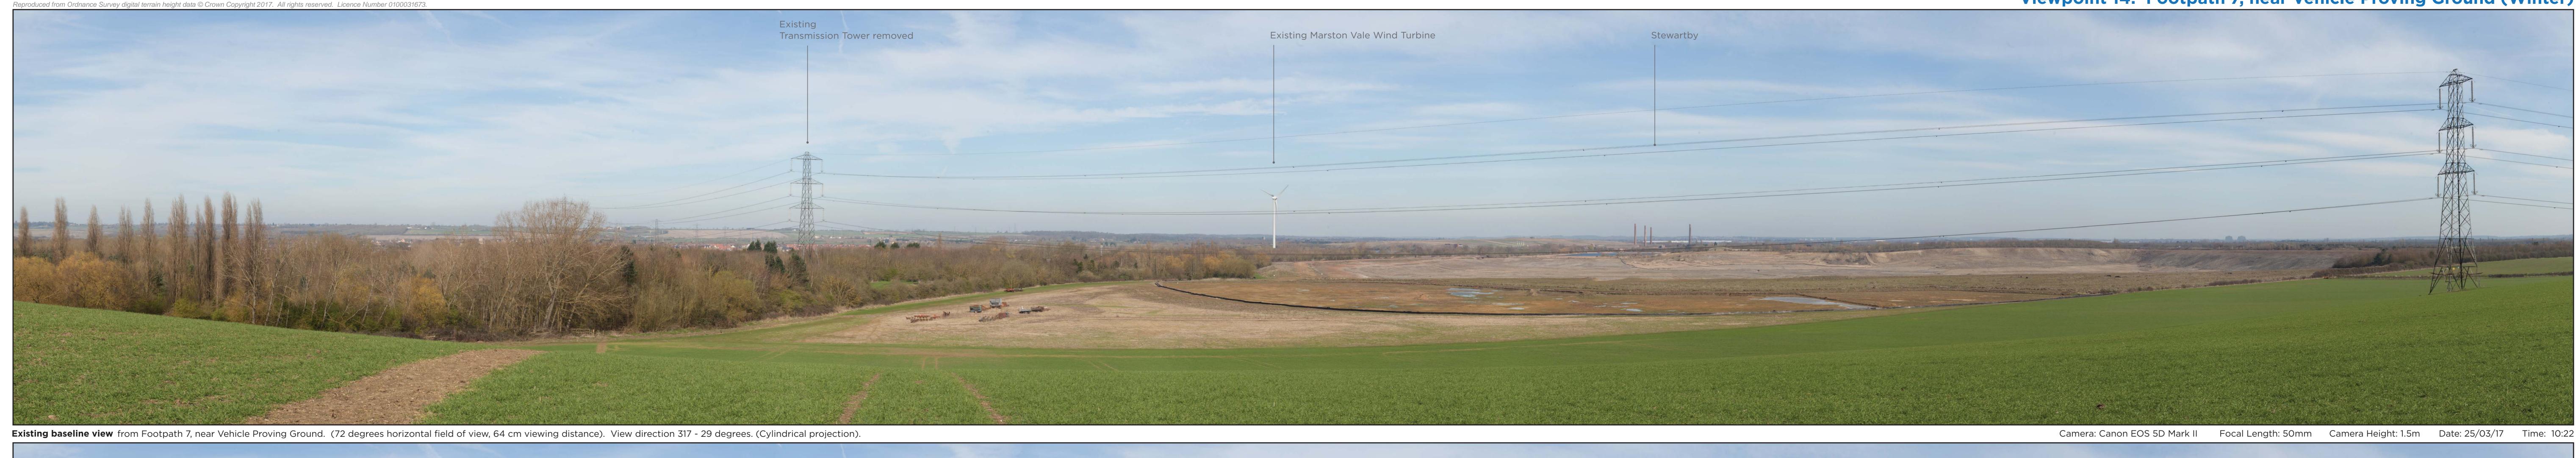

Francis To resident Total
Substitute of the secretary in process of the least total and the least total an

President Enter value Town
Secretarian Committee Secretaria Committee Se

Photomontage view from Footpath 7, near Vehicle Proving Ground showing the Project and consented Covanta RRF scheme. (72 degrees horizontal field of view, 64 cm viewing distance). View direction 317 - 29 degrees. (Cylindrical projection).

Photomontage view from Footpath 7, near Vehicle Proving Ground showing the Project. (72 degrees horizontal field of view, 64 cm viewing distance). View direction 317 - 29 degrees. (Cylindrical projection).